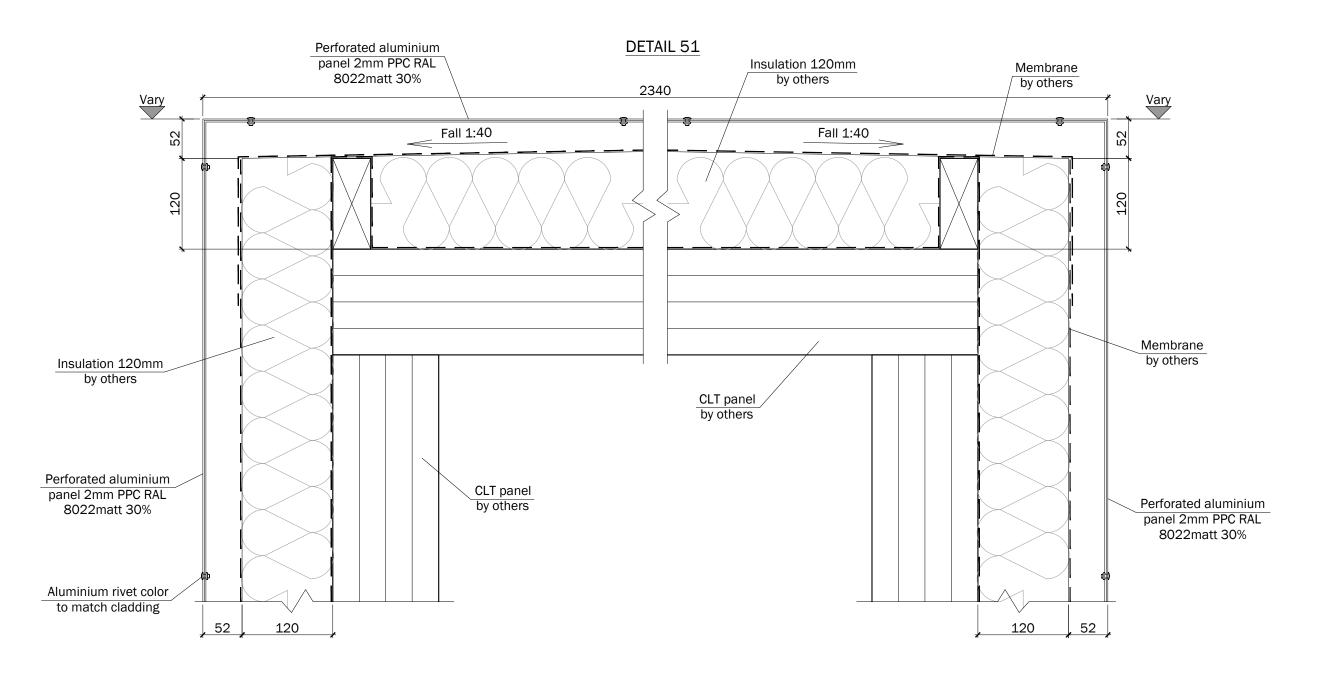

All penetrations in Illbruck membrane to be sealed in accordance with waterproofing specialist's details. Detail between window frame and membrane as per manufacturer's requirements

| C02                                              | General update                       |        | 13.08.21                   | DB         | JA       | Project                            |        |          |          |       |     |
|--------------------------------------------------|--------------------------------------|--------|----------------------------|------------|----------|------------------------------------|--------|----------|----------|-------|-----|
| C01                                              | Issued for construction              |        | 26.07.21 DB                |            | JA       | GREVILLE STREET                    |        |          |          |       |     |
| P01                                              | Issued for comments                  |        | 24.05.21                   | DB         | JA       | Drawing                            |        |          |          |       |     |
| Rev No                                           | Revision note                        |        | Date                       | Drawn      | Checked  |                                    |        |          |          |       |     |
| Client RED Construction Group Ltd                |                                      |        |                            |            | Drawn By | rawn By DB Status For construction |        |          |          |       |     |
| Drawn By Dmitro Facades Unit 17, Dunstall Estate |                                      |        | Tel: 020<br>E-mail:        | 7 254 4603 |          | Scale                              | 1:5    | A3       | Date 24. | 05.21 |     |
|                                                  | Leight Place, Welling Kent, DA16 3JH | DMITRO | office@dmitrofacades.co.uk |            | DWG No   |                                    |        | POI      | Rev      |       |     |
|                                                  | Divit                                |        |                            |            |          | GS-DFL-X                           | X-00-E | R-X-0051 | A5       |       | C02 |