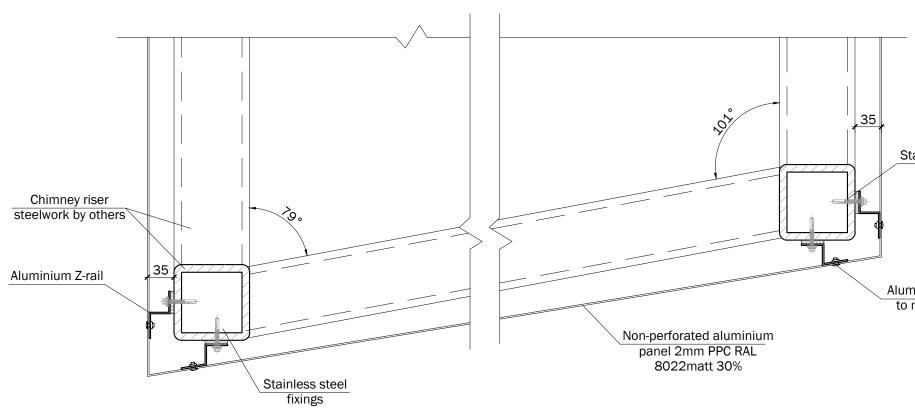

DETAIL 50

| C02                                                    | General update                          | 13.08.21                      | DB                         | JA      | Project         |                               |          |      |      |      |     |
|--------------------------------------------------------|-----------------------------------------|-------------------------------|----------------------------|---------|-----------------|-------------------------------|----------|------|------|------|-----|
| C01                                                    | Issued for construction                 | 26.07.21 DB                   |                            | JA      | GREVILLE STREET |                               |          |      |      |      |     |
| P01                                                    | Issued for comments                     | 24.05.21                      | DB                         | JA      | Drawing         |                               |          |      |      |      |     |
| Rev No                                                 | Revision note                           | Date                          | Drawn                      | Checked |                 |                               |          |      |      |      |     |
| Client RED Construction Group Ltd                      |                                         |                               |                            |         | Drawn By        | DB Status<br>For construction |          |      |      |      |     |
| Drawn By<br>Dmitro Facades<br>Unit 17, Dunstall Estate |                                         | Tel: 0207 254 4603<br>E-mail: |                            |         | Scale           | 1:5                           | A3       | Date | 24.0 | 5.21 |     |
|                                                        | Leight Place, Welling<br>Kent, DA16 3JH |                               | office@dmitrofacades.co.uk |         | DWG No          |                               |          | POI  |      | Rev  |     |
|                                                        | Mitro                                   |                               |                            |         | GS-DFL-X        | X-00-D                        | R-X-0050 |      | A5   |      | C02 |

Stainless steel fixings

Aluminium rivet color to match cladding