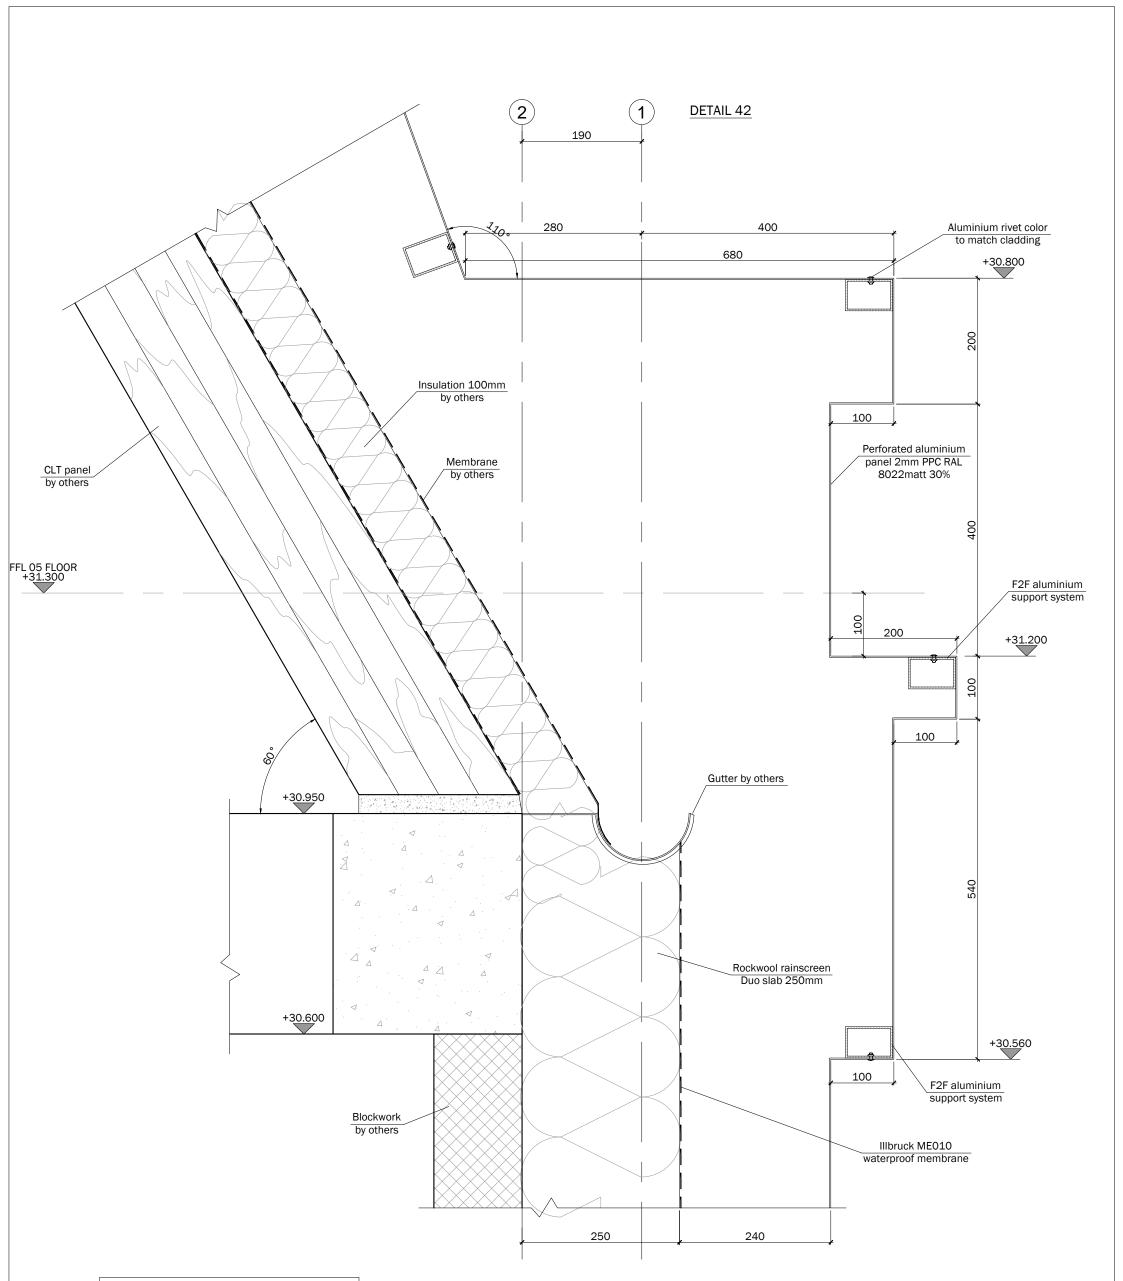

All penetrations in Illbruck membrane to be sealed in accordance with waterproofing specialist's details. Detail between window frame and membrane as per manufacturer's requirements

| C02                                                                                               | General update          | 13.08.21 | DB                                                          | JA      | Project                             |     |    |           |      |  |
|---------------------------------------------------------------------------------------------------|-------------------------|----------|-------------------------------------------------------------|---------|-------------------------------------|-----|----|-----------|------|--|
| C01                                                                                               | Issued for construction | 26.07.21 | 26.07.21 DB                                                 |         | GREVILLE STREET                     |     |    |           |      |  |
| P01                                                                                               | Issued for comments     | 13.04.21 | DB                                                          | JA      | Drawing                             |     |    |           |      |  |
| Rev No                                                                                            | Revision note           | Date     | Drawn                                                       | Checked |                                     |     |    |           |      |  |
| Client<br>RED Construction Group Ltd                                                              |                         |          |                                                             |         | Drawn By DB Status For construction |     |    |           |      |  |
| Drawn By<br>Dmitro Facades<br>Unit 17, Dunstall Estate<br>Leight Place, Welling<br>Kent, DA16 3JH |                         |          | Tel: 0207 254 4603<br>E-mail:<br>office@dmitrofacades.co.uk |         |                                     | 1:5 | A3 | Date 13.0 | 4.21 |  |
|                                                                                                   |                         | office@  |                                                             |         |                                     |     |    | POI       | Rev  |  |
|                                                                                                   | MITI                    |          |                                                             |         | GS-DFL-XX-00-DR-X-0042              |     | A5 | (         | C02  |  |