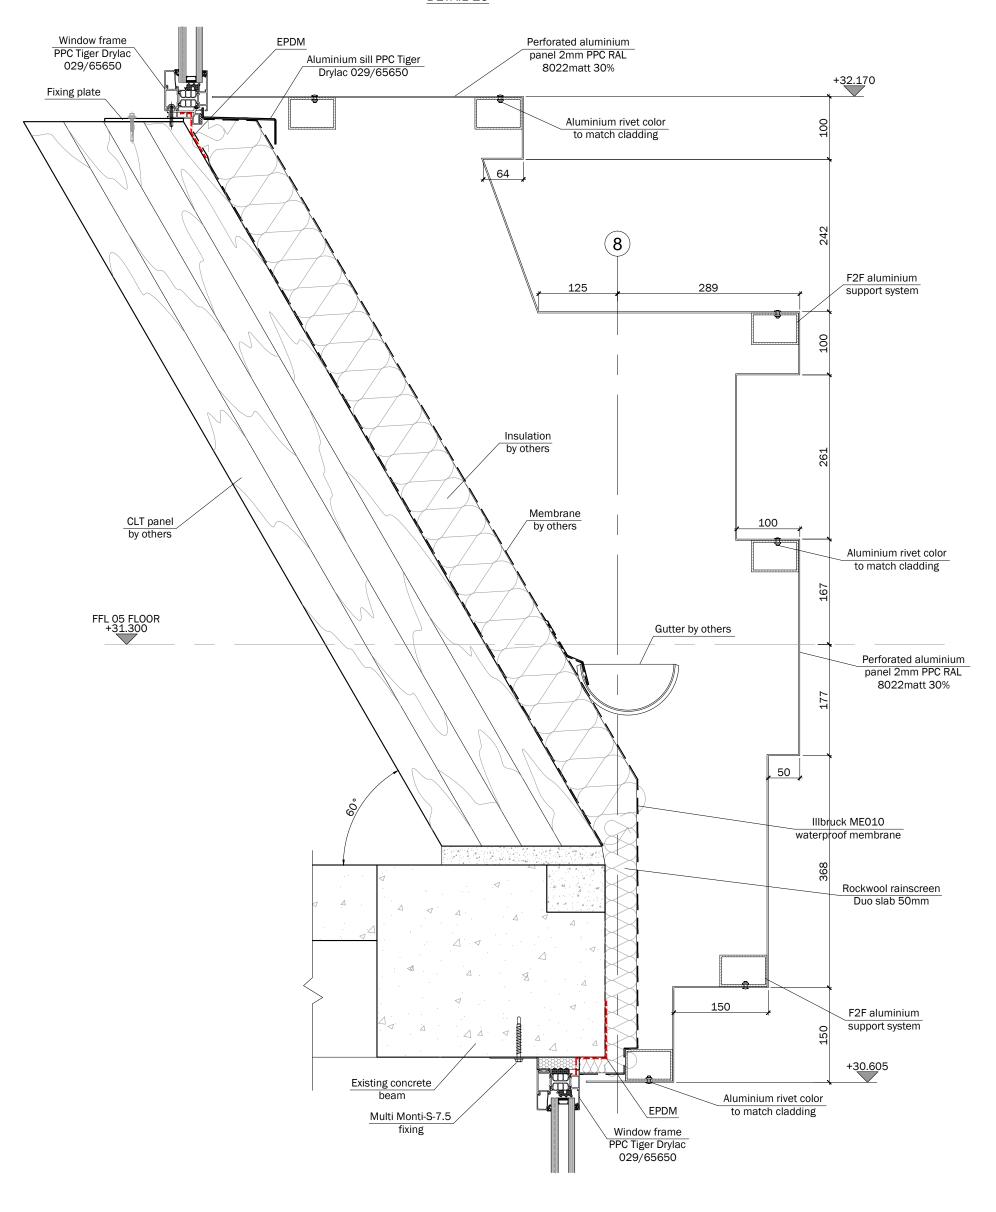

## DETAIL 16

All penetrations in Illbruck membrane to be sealed in accordance with waterproofing specialist's details. Detail between window frame and membrane as per manufacturer's requirements

| C02                                | General update          |        | 13.08.21                              | DB    | JA        | Project                                |     |     |      |      |      |  |
|------------------------------------|-------------------------|--------|---------------------------------------|-------|-----------|----------------------------------------|-----|-----|------|------|------|--|
| C01                                | Issued for construction |        | 26.07.21                              | DB    | JA        | GREVILLE STREET                        |     |     |      |      |      |  |
| P01                                | Issued for comments     |        | 13.04.21                              | DB    | JA        | Drawing                                |     |     |      |      |      |  |
| Rev No                             | Revision note           |        | Date                                  | Drawn | Checked   |                                        |     |     |      |      |      |  |
| Client  RED Construction Group Ltd |                         |        |                                       |       |           | Drawn By  DB  Status  For construction |     |     |      |      |      |  |
|                                    |                         |        | Tel: 0207 254 4603<br>E-mail:         |       |           | Scale                                  | 1:5 | А3  | Date | 13.0 | 4.21 |  |
|                                    |                         | DMITRO | e-mail:<br>office@dmitrofacades.co.uk |       | des.co.uk | DWG No<br>GS-DFL-XX-00-DR-X-0016       |     | POI | A5   | Rev  | C02  |  |