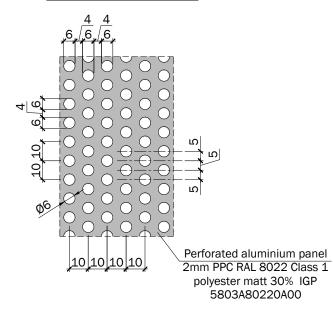

All penetrations in Illbruck membrane to be sealed in accordance with waterproofing specialist's details. Detail between window frame and membrane as per manufacturer's requirements

PERFORATION SETTING OUT