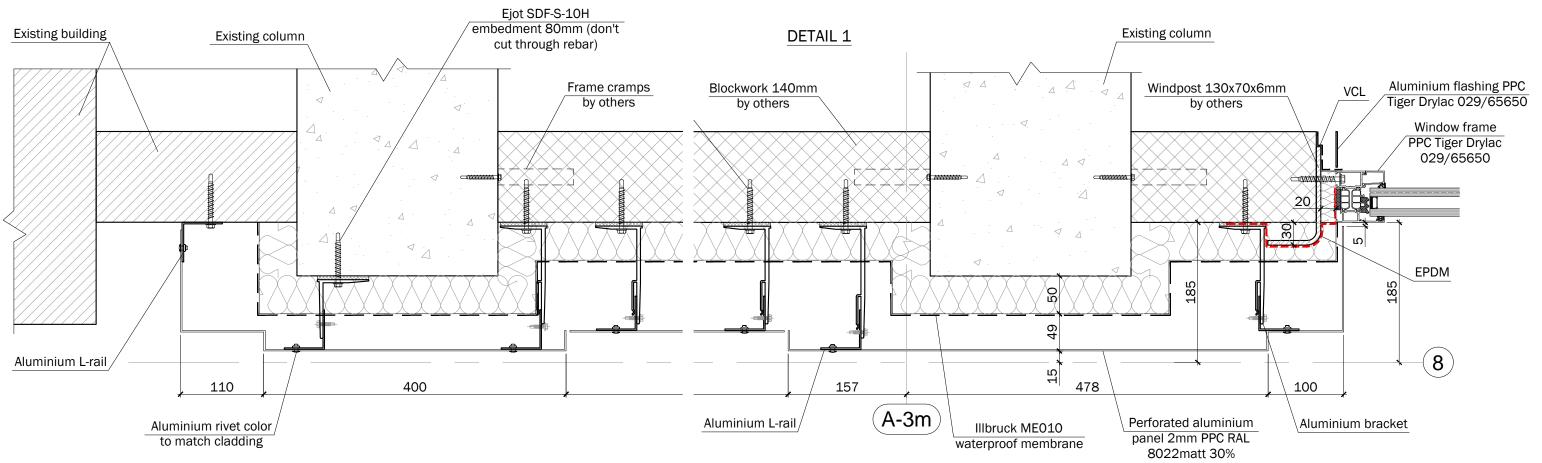

All penetrations in Illbruck membrane to be sealed in accordance with waterproofing specialist's details. Detail between window frame and membrane as per manufacturer's requirements

PERFORATION SETTING OUT