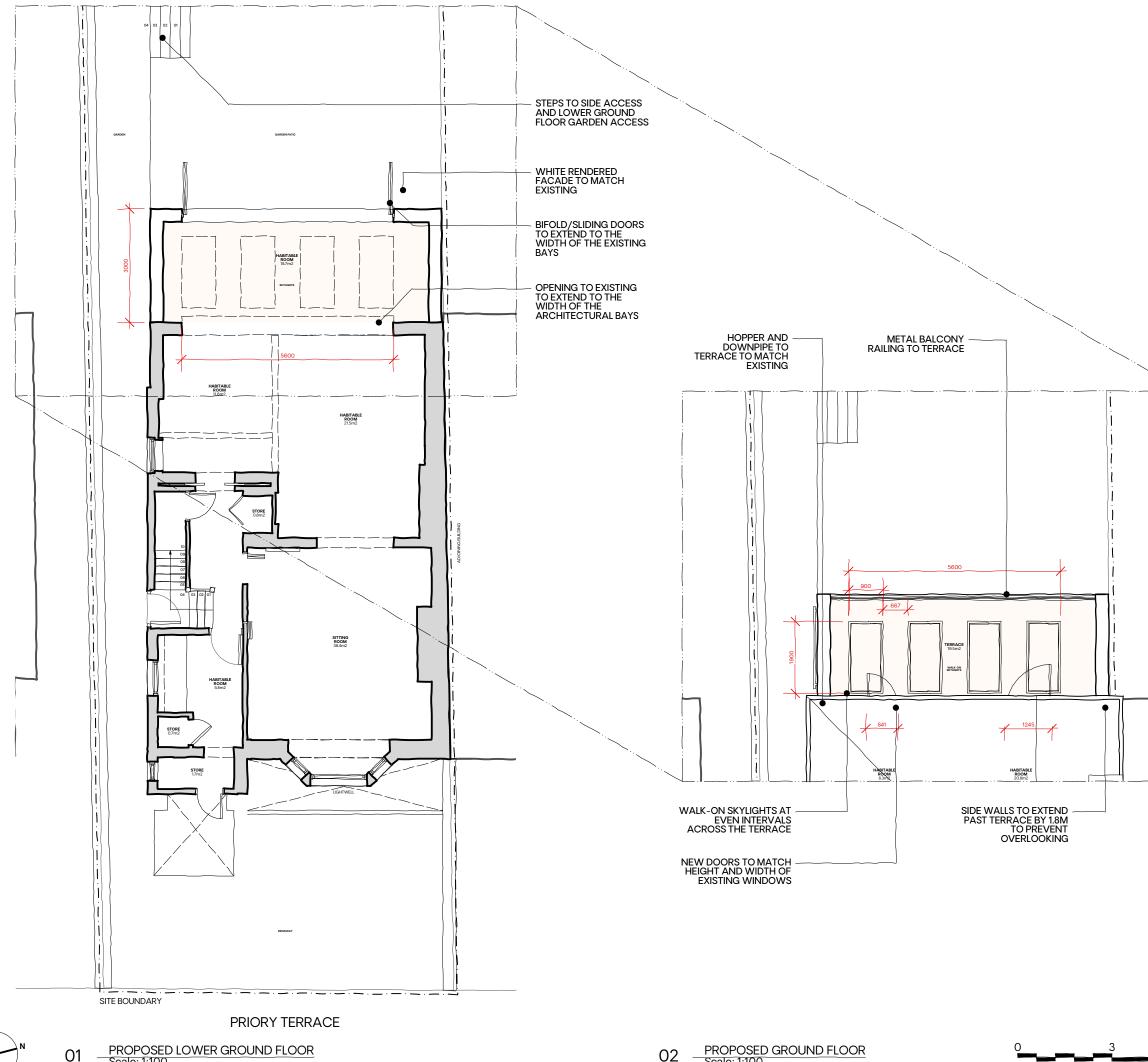

PROPOSED LOWER GROUND FLOOR Scale: 1:100

- Do not scale off this drawing.
  Any discrepancies to be referred to the Architect.
  This drawing is to be read in conjunction with all relevant specifications and other drawings issued by theArchitect, and other specialists.
  This drawing is copyright and is not to be reproduced without Gunn Associates permission.
  IF IN DOUBT, ASK.

Client Design Your Basement Limited Project 29 Priory Terrace, NW6 4DG Drawing title Proposed LGF and GF Plans Drawing No. Revision 749.PL.011 В

Status PLANNING

27-05-21

Date

Drawn by TT Scale 1:100 @ A3