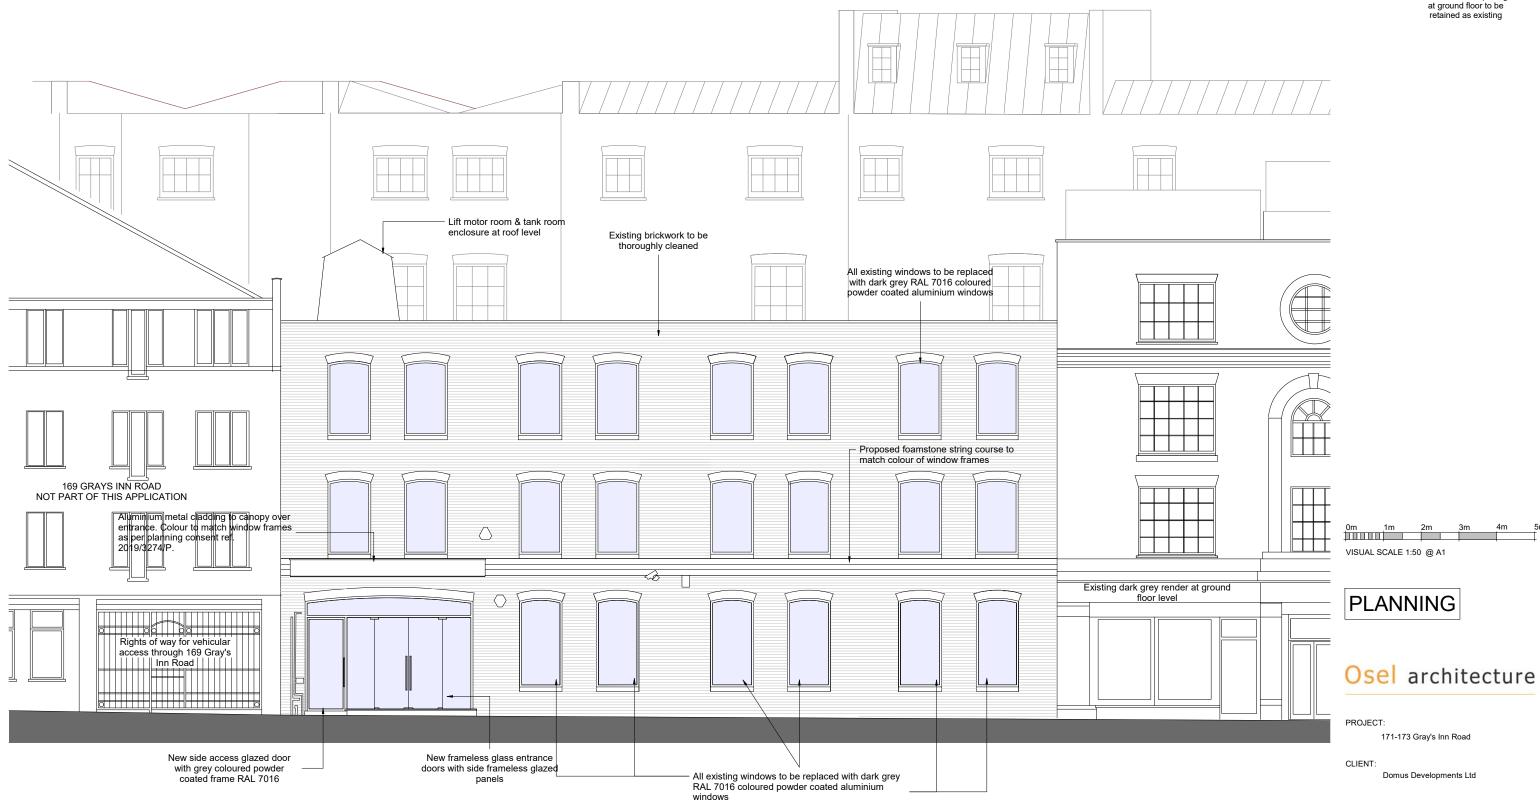

**Proposed Front Elevation** 

1 : 50 @ A1 \_ 1:100 @ A3

| THE CONTRACTOR MUST VERIFY ALL DIMENSIONS ON SITE |
|---------------------------------------------------|
| BEFORE MAKING SHOP DRAWINGS OR COMMENCING WORK OF |
| ANY KIND.                                         |
| NO DIMENSIONS TO BE SCALED FROM THIS DRAWING.     |

| No. | Date     | Description                                                              |  |  |
|-----|----------|--------------------------------------------------------------------------|--|--|
| А   | 14.05.20 | Brick Description                                                        |  |  |
| В   | 09.07.20 | Ground Floor Windows<br>Amended                                          |  |  |
| С   | 13.07.20 | Notes amended                                                            |  |  |
| D   | 14.07.20 | Foamstone note added                                                     |  |  |
| E   | 14.10.21 | Size of window openings<br>at ground floor to be<br>retained as existing |  |  |

DRAWING:

Proposed Front Elevation

## DRAWING No: E18-024/PREB001

REV: Е

5m

| SCALE:   | 1 : 50 | @A1  |          |
|----------|--------|------|----------|
| DRAWN:   | ZK     | Date | 05/05/20 |
| CHECKED: | -      | Date | 05/05/20 |

26 Oldbury Place, London W1U 5PR Tel:020 7224 2447 Fax:020 7224 2997 E-mail: admin@oselarch Web: www.oselarchitecture.co.uk © COPYRIGHT EXISTS ON THE DESIGNS AND INFORMATION SHOWN ON THIS DRAWING