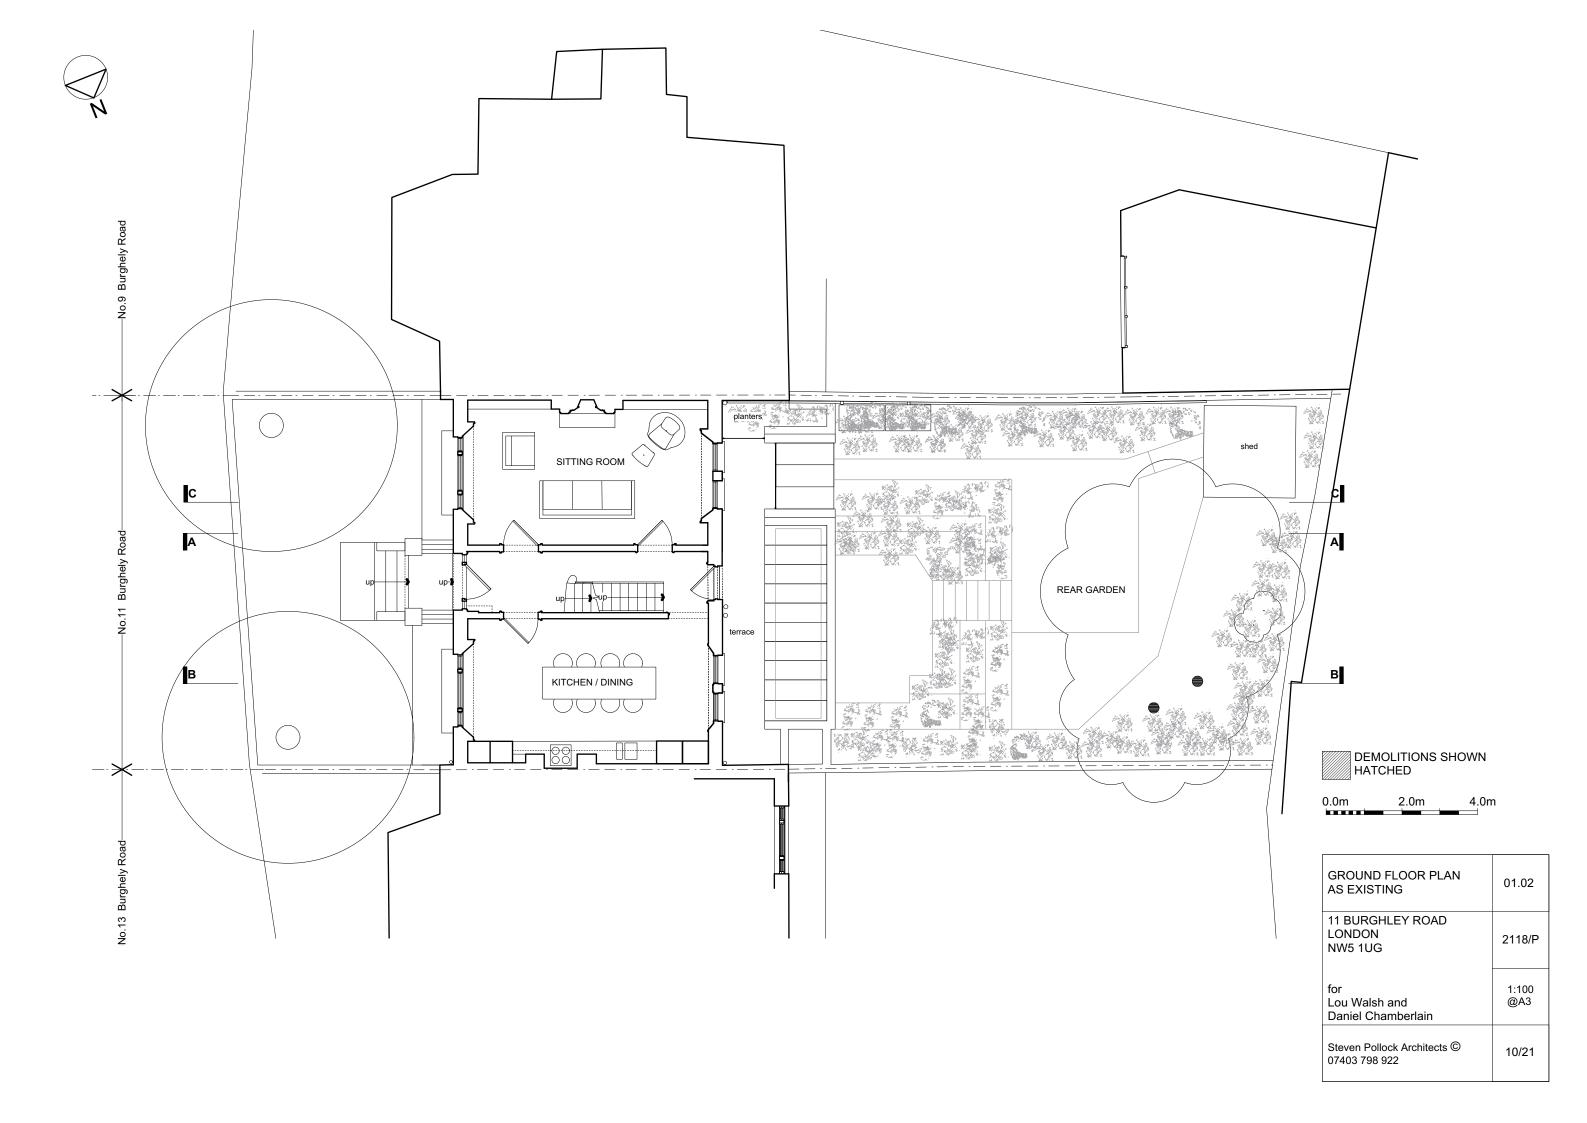

NEW CONSTRUCTION SHOWN HATCHED

| SECTION B.B AS EXISTING                    | 01.04        |
|--------------------------------------------|--------------|
| 11 BURGHLEY ROAD<br>LONDON<br>NW5 1UG      | 2118/P       |
| for<br>Lou Walsh and<br>Daniel Chamberlain | 1:100<br>@A3 |
| Steven Pollock Architects © 07403 798 922  | 10/21        |