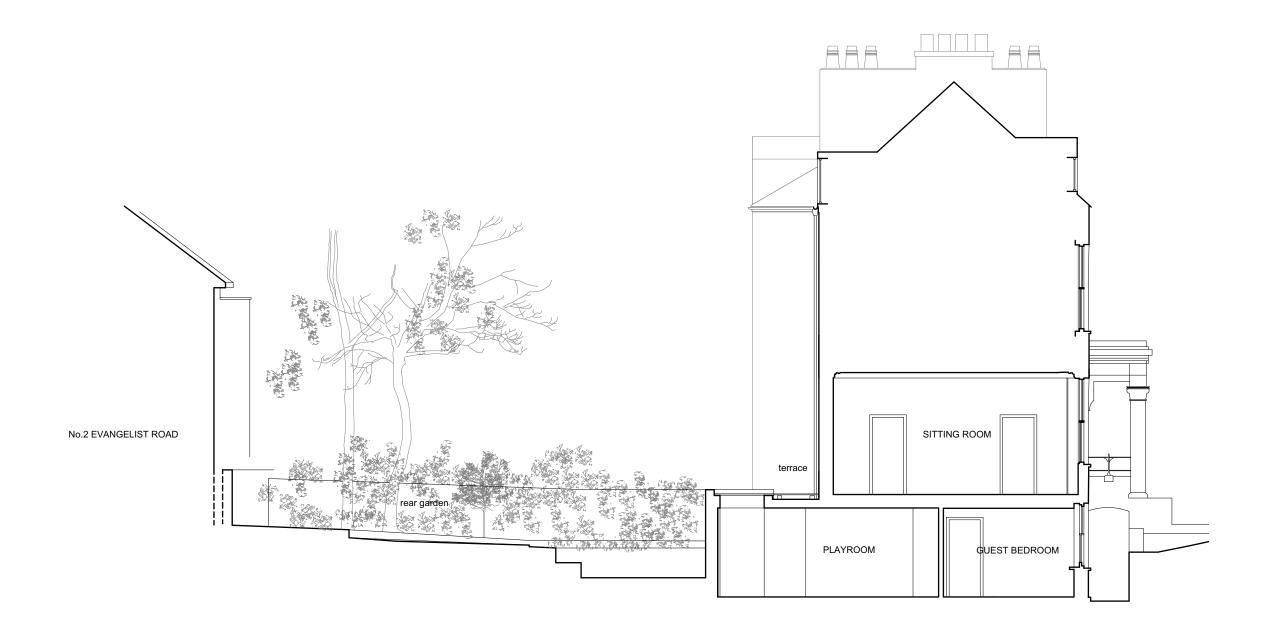

DEMOLITIONS SHOWN HATCHED

| SECTION C.C AS EXISTING                    | 01.05        |
|--------------------------------------------|--------------|
| 11 BURGHLEY ROAD<br>LONDON<br>NW5 1UG      | 2118/P       |
| for<br>Lou Walsh and<br>Daniel Chamberlain | 1:100<br>@A3 |
| Steven Pollock Architects © 07403 798 922  | 10/21        |