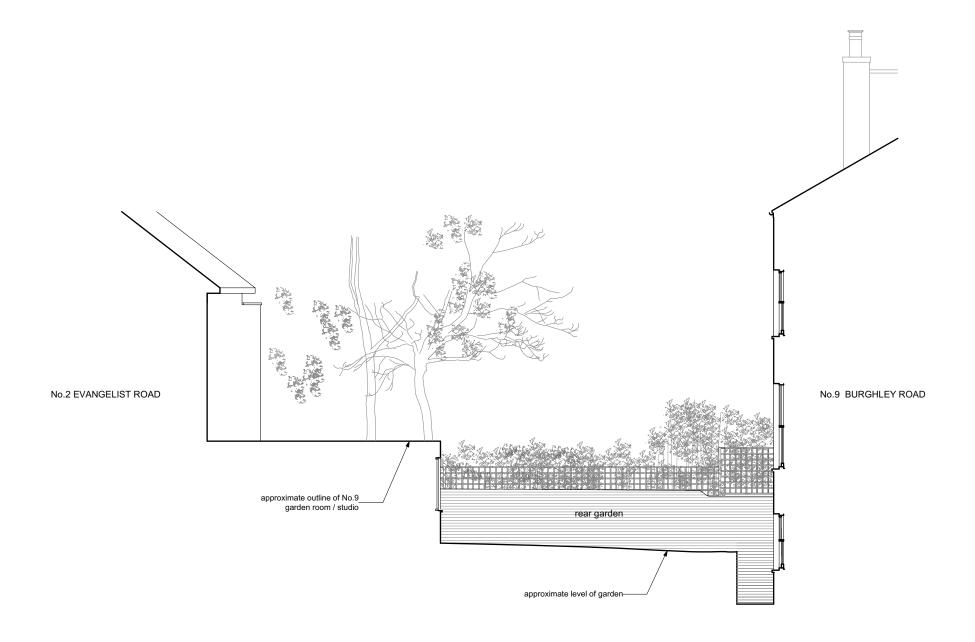

| SIDE ELEVATION OF No.11<br>AS EXISTING<br>AS VIEWED FROM No.9 | 01.07        |
|---------------------------------------------------------------|--------------|
| 11 BURGHLEY ROAD<br>LONDON<br>NW5 1UG                         | 2118/P       |
| for<br>Lou Walsh and<br>Daniel Chamberlain                    | 1:100<br>@A3 |
| Steven Pollock Architects © 07403 798 922                     | 10/21        |