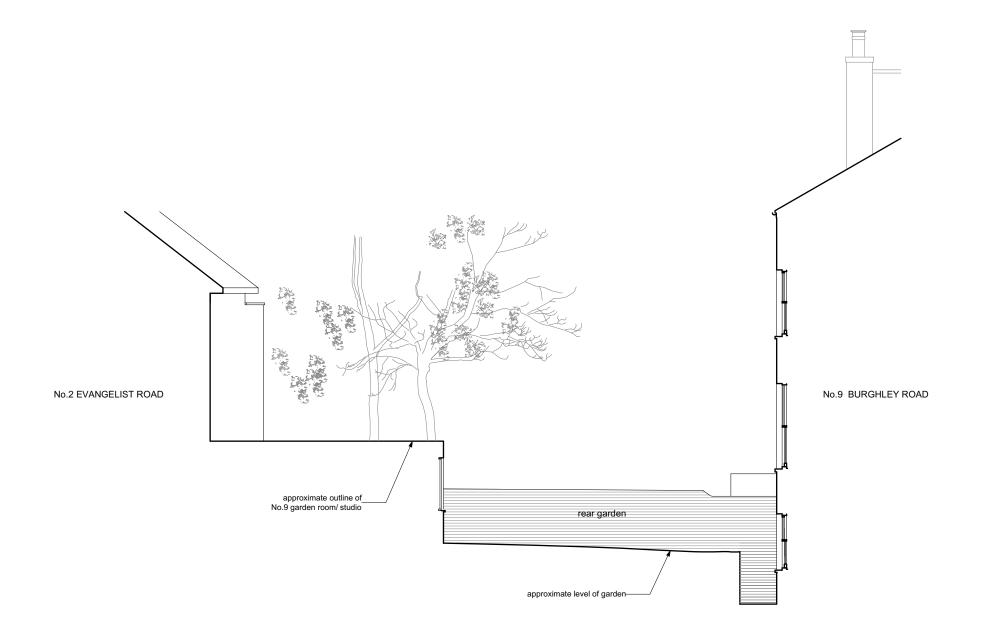

| SIDE ELEVATION OF No.11 AS EXISTING W/O TRELLIS OR PLANTING AS VIEWED FROM No.9 | 01.08        |
|---------------------------------------------------------------------------------|--------------|
| 11 BURGHLEY ROAD<br>LONDON<br>NW5 1UG                                           | 2118/P       |
| for<br>Lou Walsh and<br>Daniel Chamberlain                                      | 1:100<br>@A3 |
| Steven Pollock Architects © 07403 798 922                                       | 10/21        |