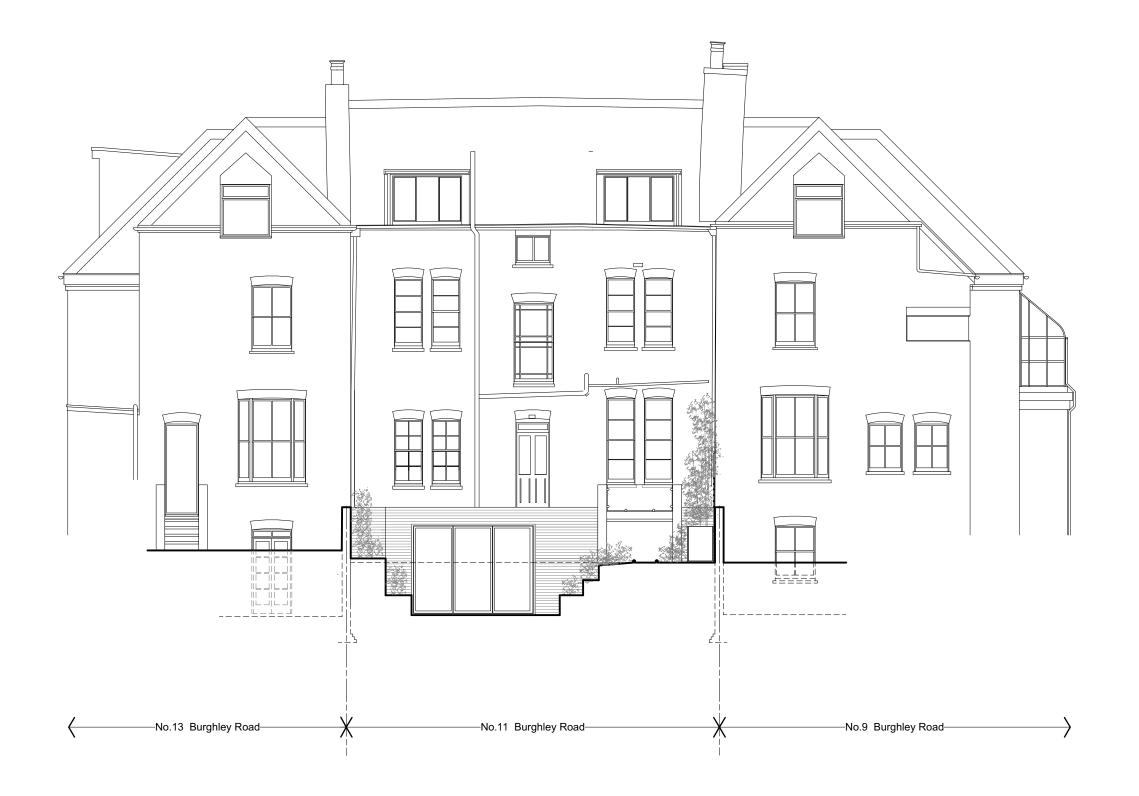

| 0.0m | 2.0m | 4.0m |
|------|------|------|
|      |      | 1 1  |
|      |      |      |

| REAR ELEVATION<br>AS EXISTING              | 01.06        |
|--------------------------------------------|--------------|
| 11 BURGHLEY ROAD<br>LONDON<br>NW5 1UG      | 2118/P       |
| for<br>Lou Walsh and<br>Daniel Chamberlain | 1:100<br>@A3 |
| Steven Pollock Architects © 07403 798 922  | 10/21        |