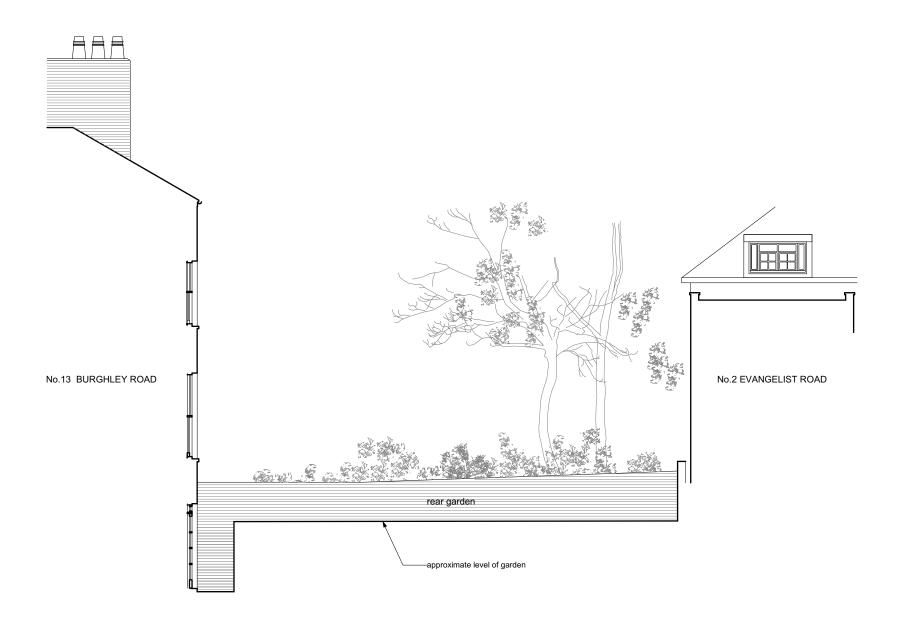

| SIDE ELEVATION OF No.11<br>AS EXISTING<br>AS VIEWED FROM No.13 | 01.09        |
|----------------------------------------------------------------|--------------|
| 11 BURGHLEY ROAD<br>LONDON<br>NW5 1UG                          | 2118/P       |
| for<br>Lou Walsh and<br>Daniel Chamberlain                     | 1:100<br>@A3 |
| Steven Pollock Architects © 07403 798 922                      | 10/21        |