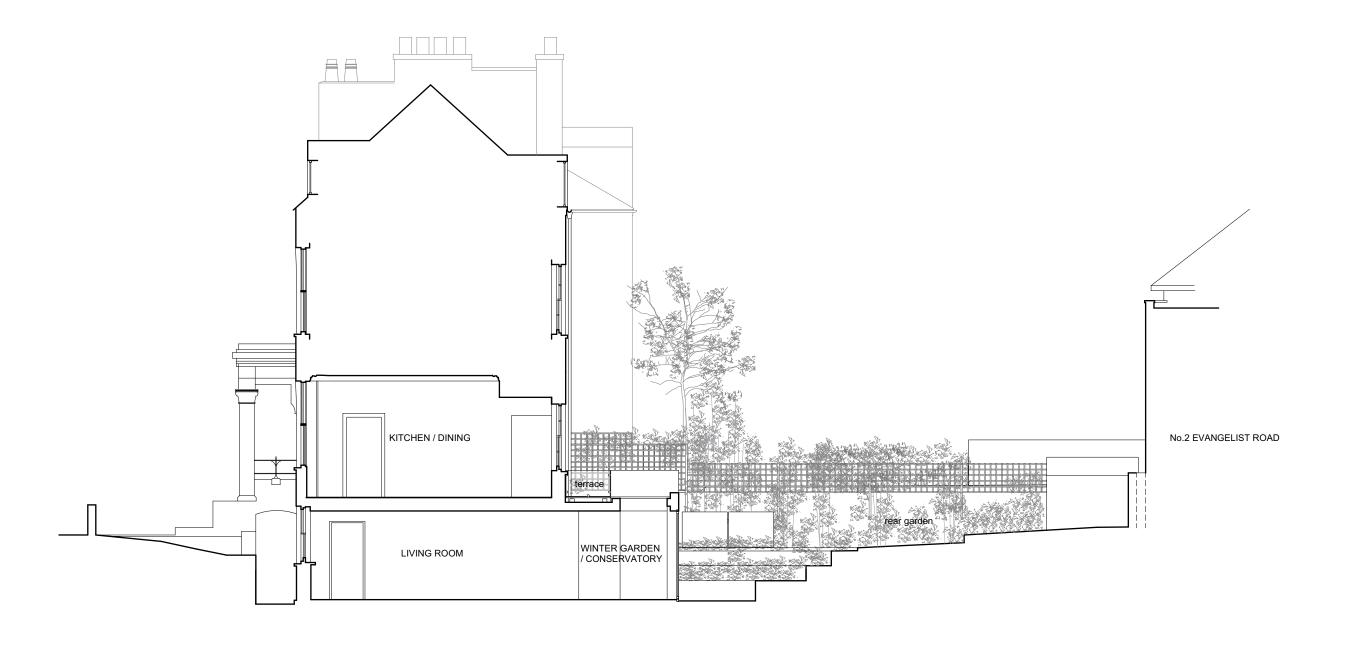

NEW CONSTRUCTION SHOWN HATCHED

| SECTION B.B AS EXISTING                    | 01.04        |
|--------------------------------------------|--------------|
| 11 BURGHLEY ROAD<br>LONDON<br>NW5 1UG      | 2118/P       |
| for<br>Lou Walsh and<br>Daniel Chamberlain | 1:100<br>@A3 |
| Steven Pollock Architects © 07403 798 922  | 10/21        |