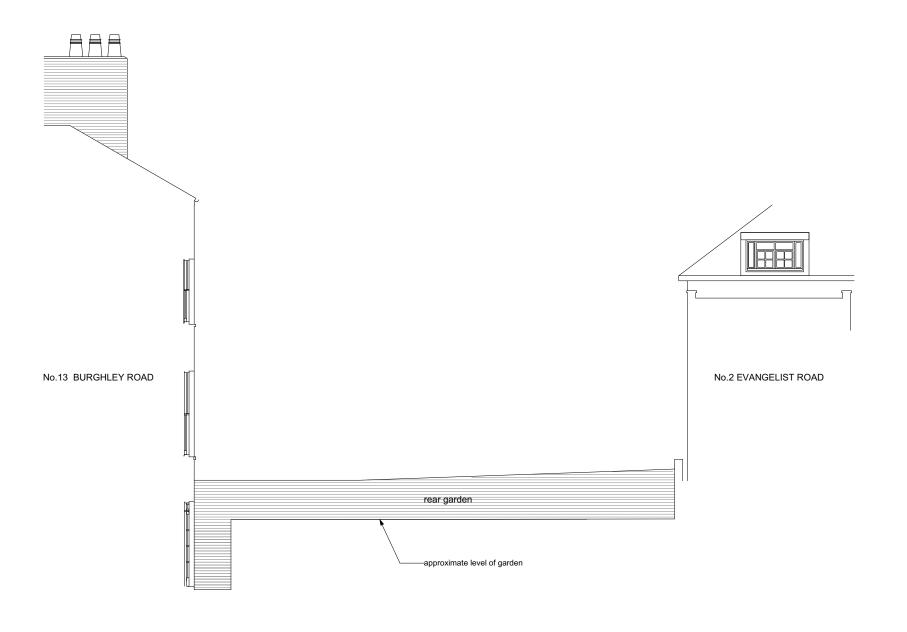

| SIDE ELEVATION OF No.11<br>AS EXISTING<br>W.O. PLANTING<br>AS VIEWED FROM No.13 | 01.10        |
|---------------------------------------------------------------------------------|--------------|
| 11 BURGHLEY ROAD<br>LONDON<br>NW5 1UG                                           | 2118/P       |
| for<br>Lou Walsh and<br>Daniel Chamberlain                                      | 1:100<br>@A3 |
| Steven Pollock Architects © 07403 798 922                                       | 10/21        |