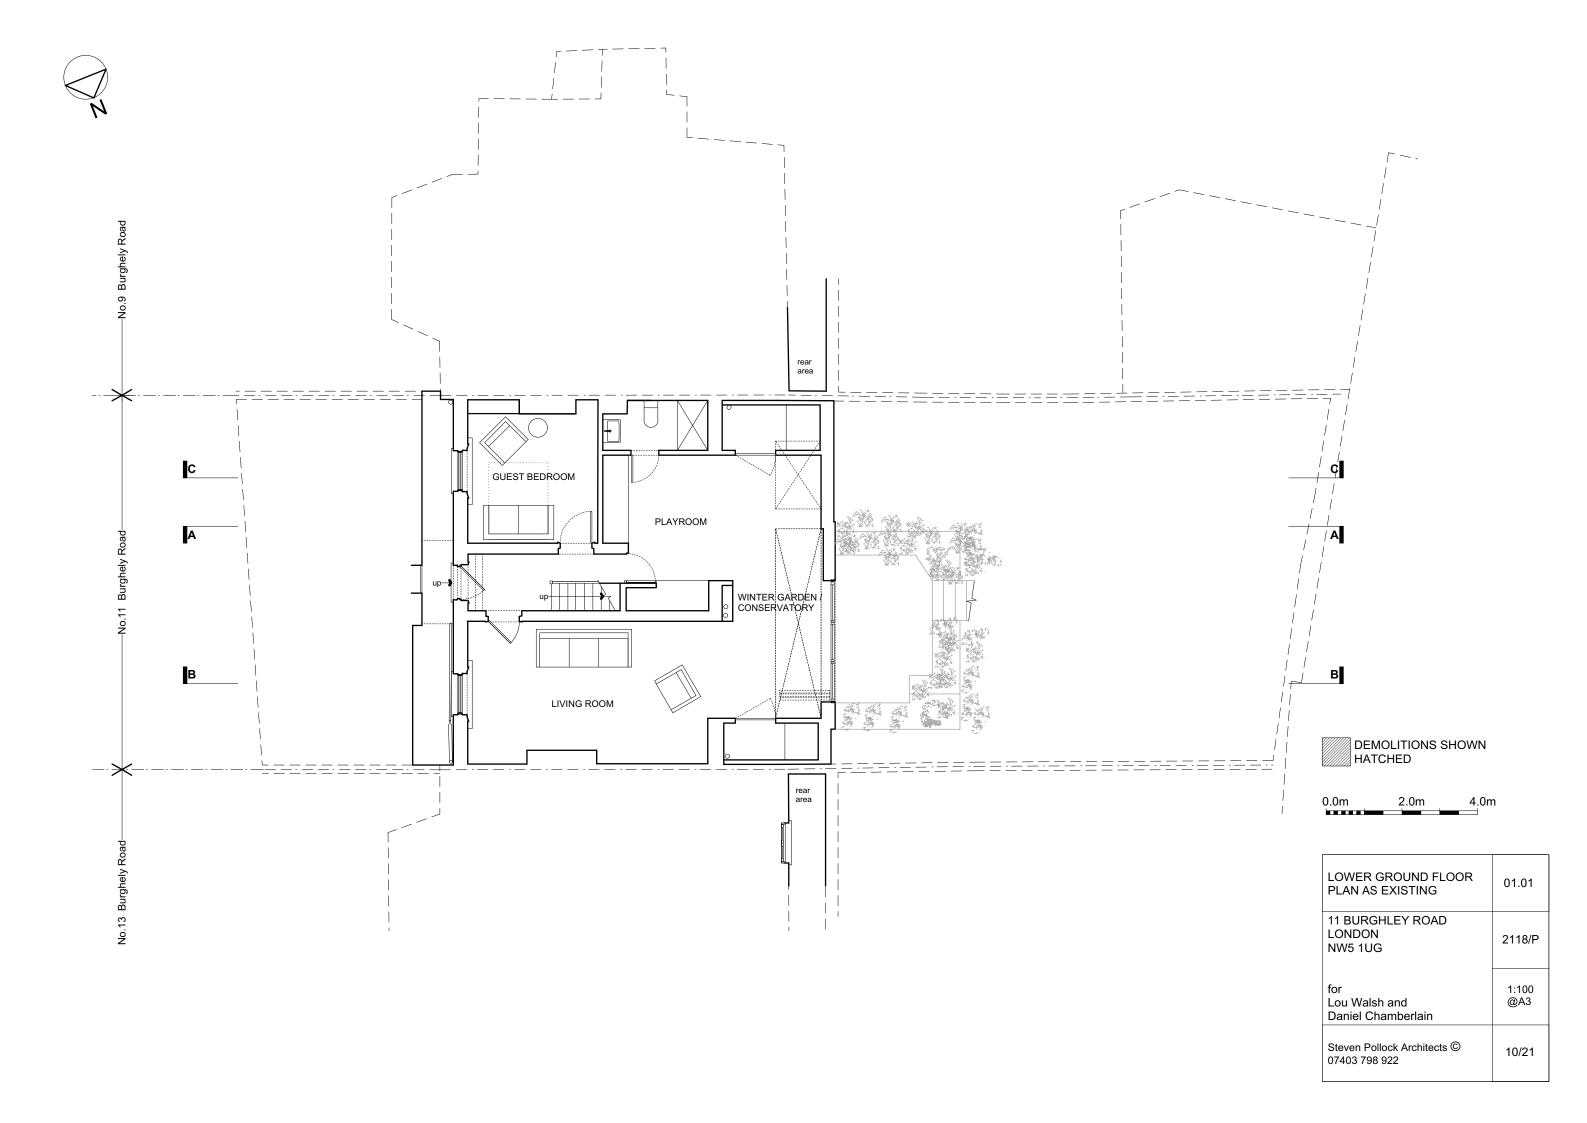

DEMOLITIONS SHOWN HATCHED

| SECTION A.A AS EXISTING                    | 01.03        |
|--------------------------------------------|--------------|
| 11 BURGHLEY ROAD<br>LONDON<br>NW5 1UG      | 2118/P       |
| for<br>Lou Walsh and<br>Daniel Chamberlain | 1:100<br>@A3 |
| Steven Pollock Architects © 07403 798 922  | 10/21        |