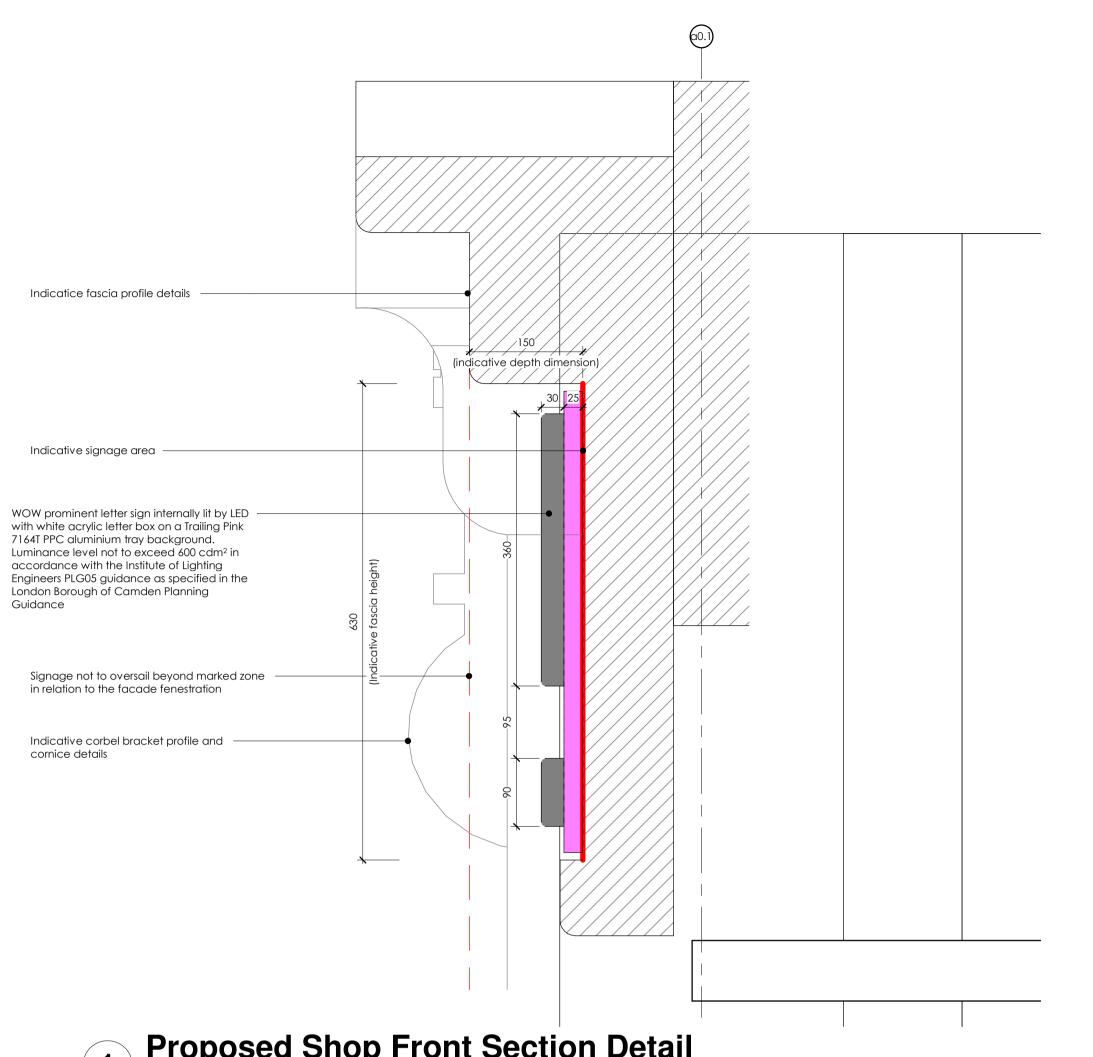

WOW prominent letter sign internally lit by LED with white acrylic letter box on Trailing Pink (7164T) PPC aluminium tray sized to suit width of hoarding. Luminance level not to exceed 600 cdm<sup>2</sup> in accordance with the Institute of Lighting Engineers PLG05 guidance as specified in the London Borough of Camden Planning Guidance Backing tray to be sized to suit full width of advertising hoarding. Subject to site survey

Proposed Shop Front Section Detail

**Proposed Shop Front Signage - Detail**1:5

Blade Signage Detail - Section

1:5

**Blade Signage Detail**1:5

THIS DRAWING IS PROVIDED SUBJECT TO THE TERMS OF THE AGREEMENT AND IS NOT TO BE EDITED OR PROVIDED TO A THIRD PARTY, AND THAT LA ARCHITECTS LTD ACCEPTS NO LIABILITY FOR MISUSE. THIS DRAWING IS THE COPYRIGHT OF LA ARCHITECTS LTD AND MAY BE REPRODUCED EITHER IN HARD COPY OR IN ELECTRONIC FORMAT FOR THE INTERNAL USE OF THE RECIPIENT IN CONNECTION WITH THIS PROJECT ONLY. THIS DRAWING MAY NOT BE REPRODUCED FURTHER NOR AMENDED OR EXTRACTED FROM NOR USED FOR ANY OTHER PURPOSE WITHOUT THE PRIOR WRITTEN CONSENT OF LA ARCHITECTS LTD.