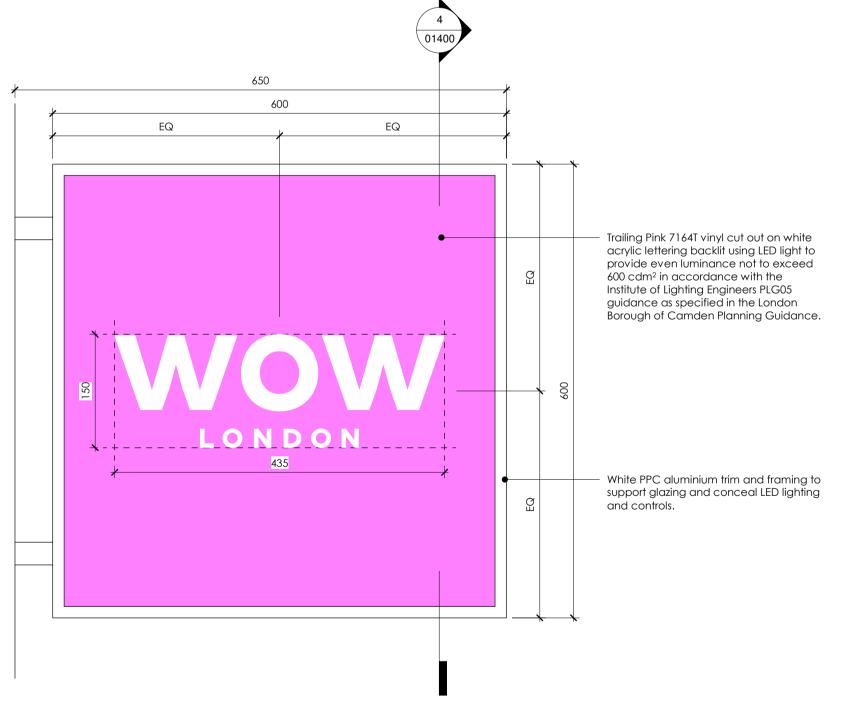

WOW prominent letter sign internally lit by LED with white acrylic letter box on Trailing Pink (7164T) PPC aluminium tray sized to suit width of hoarding. Luminance level not to exceed 600 cdm<sup>2</sup> in accordance with the Institute of Lighting Engineers PLG05 guidance as specified in the London Borough of Camden Planning Guidance Backing tray to be sized to suit full width of advertising hoarding. Subject to site survey

Proposed Shop Front Section Detail

**Proposed Shop Front Signage - Detail**1:5

Blade Signage Detail - Section

1:5

**Blade Signage Detail**1:5

THIS DRAWING IS PROVIDED SUBJECT TO THE TERMS OF THE AGREEMENT AND IS NOT TO BE EDITED OR PROVIDED TO A THIRD PARTY, AND THAT LA ARCHITECTS LTD ACCEPTS NO LIABILITY FOR MISUSE. THIS DRAWING IS THE COPYRIGHT OF LA ARCHITECTS LTD AND MAY BE REPRODUCED EITHER IN HARD COPY OR IN ELECTRONIC FORMAT FOR THE INTERNAL USE OF THE RECIPIENT IN CONNECTION WITH THIS PROJECT ONLY. THIS DRAWING MAY NOT BE REPRODUCED FURTHER NOR AMENDED OR EXTRACTED FROM NOR USED FOR ANY OTHER PURPOSE WITHOUT THE PRIOR WRITTEN CONSENT OF LA ARCHITECTS LTD.