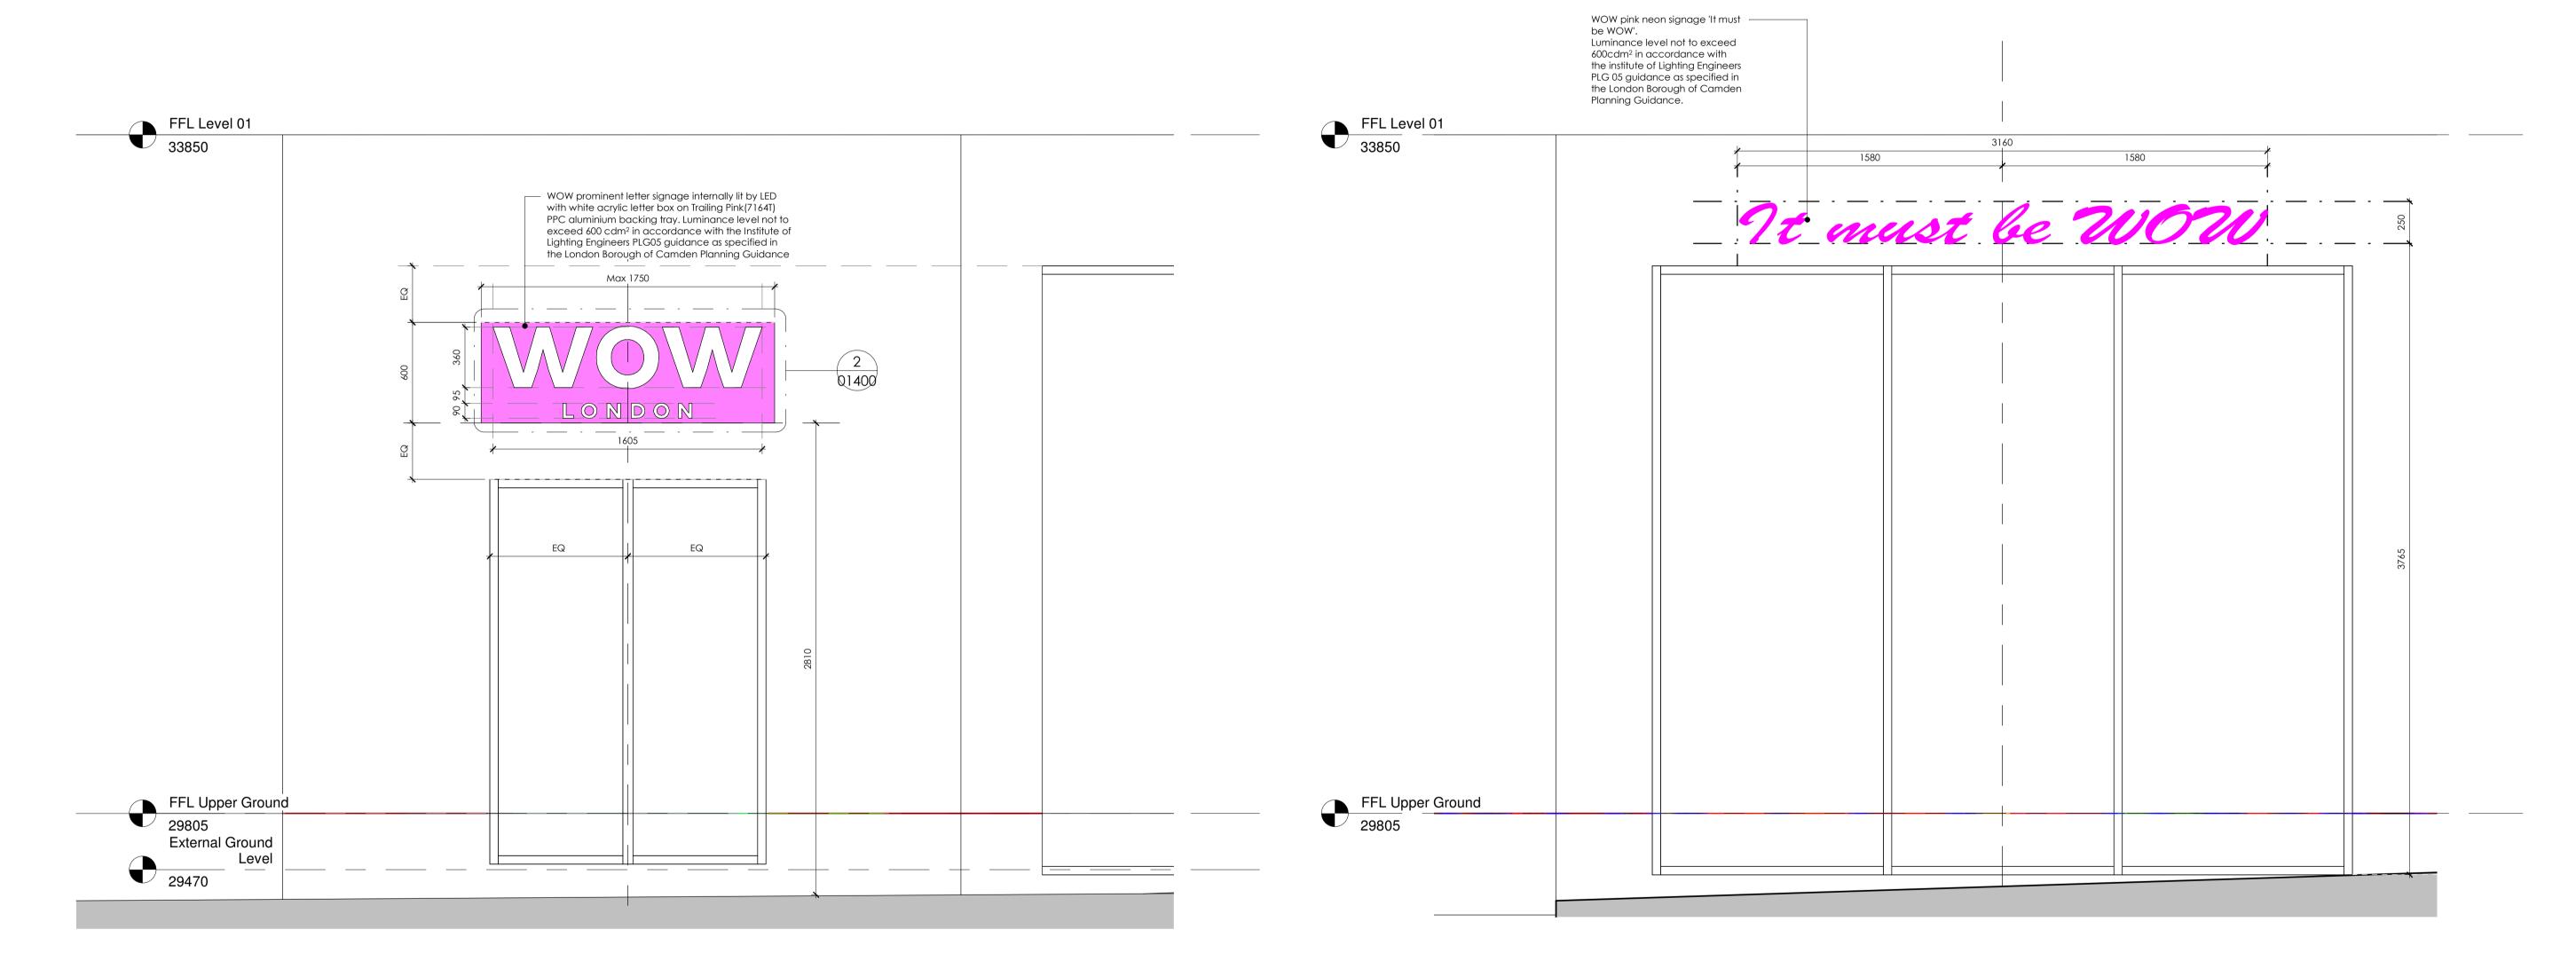

North Elevation A
1:20

rev date description

P01 21.06.2021 Planning Issue

BY CHKD

North Elevation B
1:20

| ORIGINATOR NO                    | PROJECT TITLE                               |                |  |
|----------------------------------|---------------------------------------------|----------------|--|
| 2104                             | WOW Camden                                  |                |  |
| DRAWING TITLE                    |                                             |                |  |
| Proposed North Elevation Signage |                                             |                |  |
| DRAWING STATUS                   | SCALE                                       | SHEET SIZE     |  |
| PL: PLANNING                     | As indicated                                | A1             |  |
|                                  | DOCUMENT REFERENCE                          |                |  |
| PROJECT NUMBER   ORI             | Ginator   zone   level   type   role   nume | BER   REVISION |  |
| 2104-LAA                         | -XX-XX-DR-A-01202                           | P01            |  |