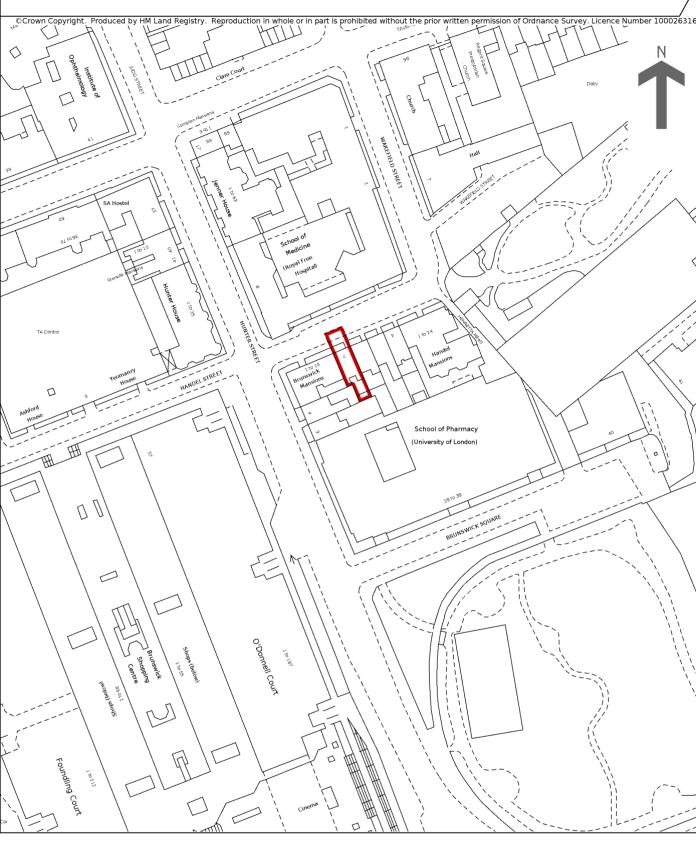

## HM Land Registry Current title plan

Title number NGL829694
Ordnance Survey map reference TQ3082SW
Scale 1:1250
Administrative area Camden

This is a copy of the title plan on 14 OCT 2021 at 13:20:11. This copy does not take account of any application made after that time even if still pending in HM Land Registry when this copy was issued.

This copy is not an 'Official Copy' of the title plan. An official copy of the title plan is admissible in evidence in a court to the same extent as the original. A person is entitled to be indemnified by the registrar if he or she suffers loss by reason of a mistake in an official copy. If you want to obtain an official copy, the HM Land Registry web site explains how to do

HM Land Registry endeavours to maintain high quality and scale accuracy of title plan images. The quality and accuracy of any print will depend on your printer, your computer and its print settings. This title plan shows the general position, not the exact line, of the boundaries. It may be subject to distortions in scale. Measurements scaled from this plan may not match measurements between the same points on the ground.