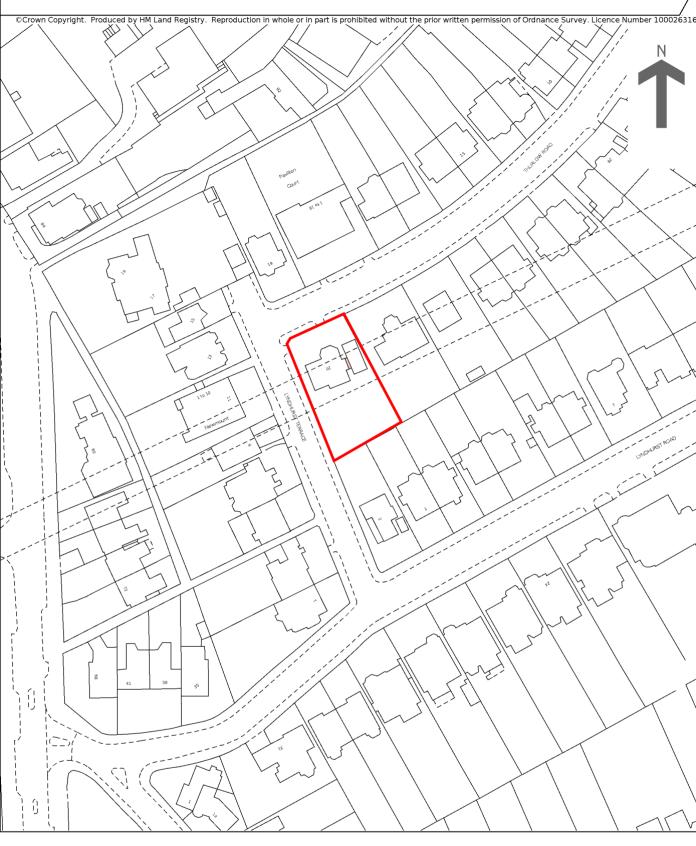

Title number **NGL855997**Ordnance Survey map reference **TQ2685SE**Scale **1:1250**Administrative area **Camden** 

This is a copy of the title plan on 14 JUL 2021 at 11:28:20. This copy does not take account of any application made after that time even if still pending in HM Land Registry when this copy was issued.

HM Land Registry endeavours to maintain high quality and scale accuracy of title plan images. The quality and accuracy of any print will depend on your printer, your computer and its print settings. This title plan shows the general position, not the exact line, of the boundaries. It may be subject to distortions in scale. Measurements scaled from this plan may not match measurements between the same points on the ground.