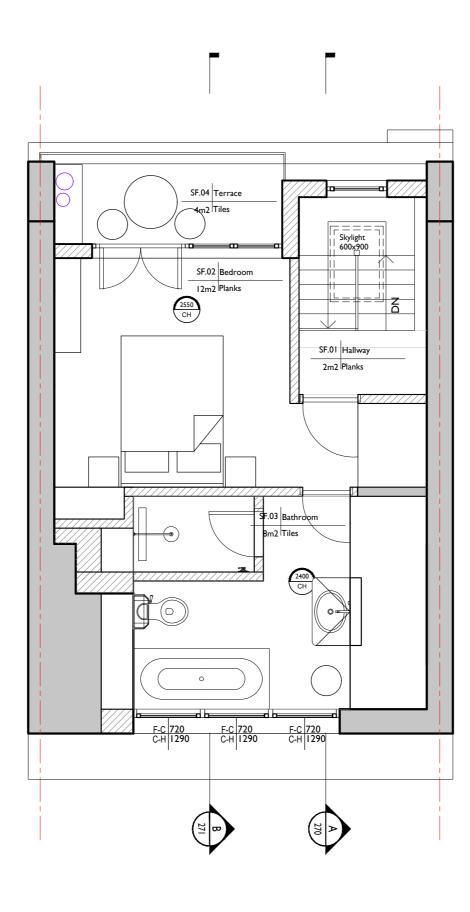

UNIT 11 TALINA CENTRE
BAGLEYS LANE, LONDON
LONDON SW6 2BW
0044 20 37708284
PAULINA@LUCINDASANFORD.COM

WWW.LUCINDASANFORD.COM

• LUCINDA SANFORD • INTERIOR, ARCHITECTURAL DESIGN & MANAGEMENT

PROPOSED FIRST FLOOR PLAN PROJECT / CLIENT
5 Heath Villas,
NW3 IAW,
Fuschia Kate Sumner

DRAWING No.
122

DRAWN BY

PK

26.04.202 I

SCALE

1:50@A3

20.09.2021

Drawing amended

# NOTES

- A. Check all dimensions and conditions on site.
- B. Precise positions & dimensions of all fixtures and fittings is subject to confirmation
- C. Allow for the protection of all finishes and fittings that are to be retained.
- Allow for the protection of all finishes and fittings that are to be retained.
   All drawings are to be read in conjunction with the relevant specification.
- E. For design purposes only.