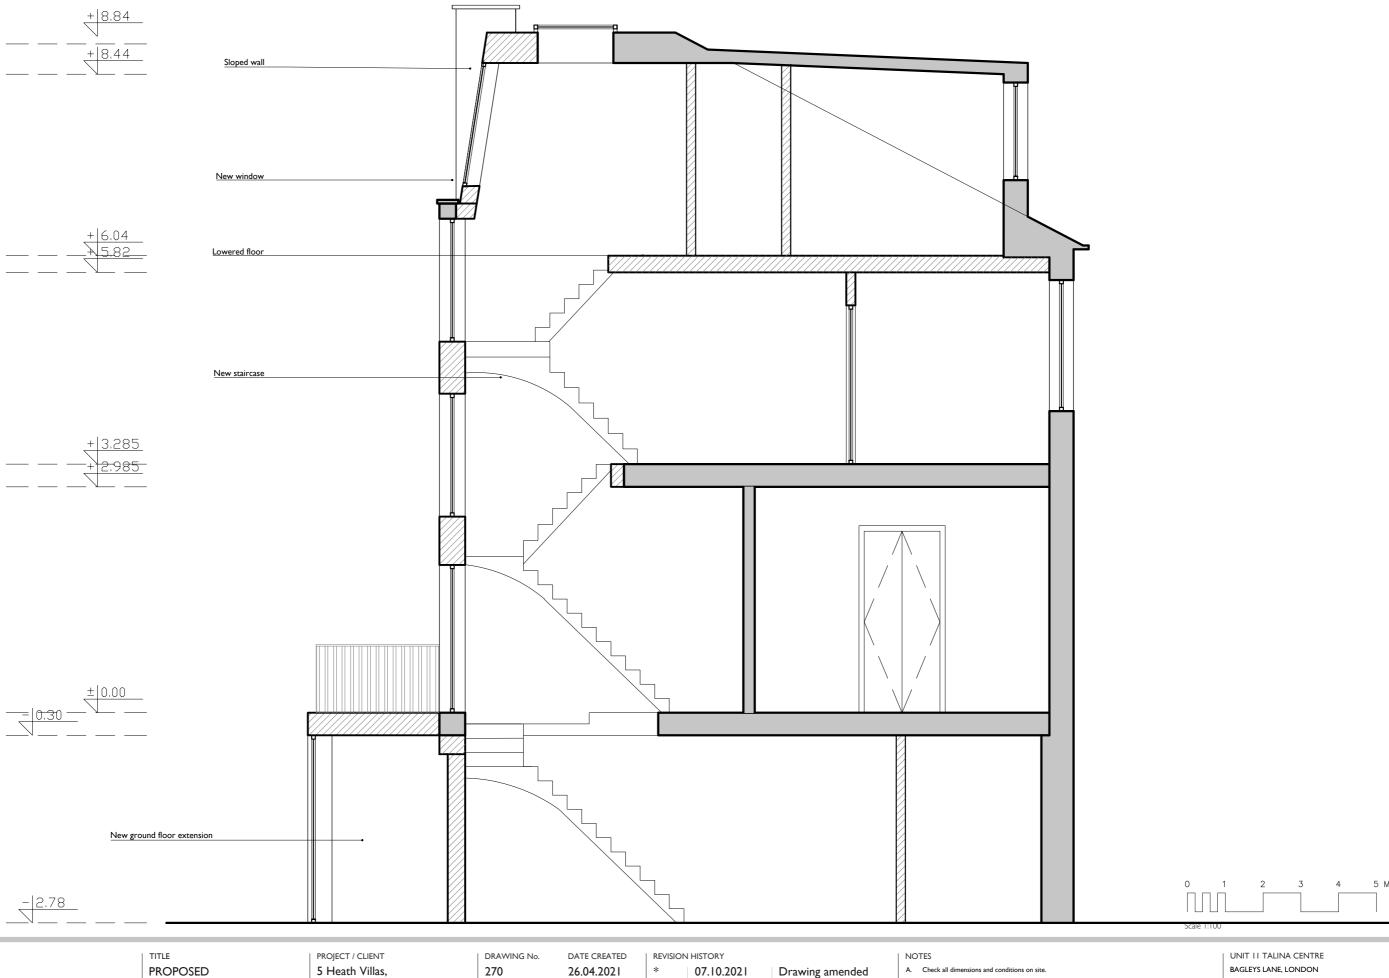

UNIT 11 TALINA CENTRE BAGLEYS LANE, LONDON LONDON SW6 2BW 0044 20 37708284

·LUCINDA SANFORD· INTERIOR, ARCHITECTURAL DESIGN & MANAGEMENT

PROPOSED SECTION A-A 5 Heath Villas, NW3 IAW, Fuschia Kate Sumner 270 DRAWN BY

PK

26.04.2021 SCALE

1:100@A3

Drawing amended

- B. Precise positions & dimensions of all fixtures and fittings is subject to confirmation
- C. Allow for the protection of all finishes and fittings that are to be retained.
- D. All drawings are to be read in conjunction with the relevant specification.
- E. For design purposes only.