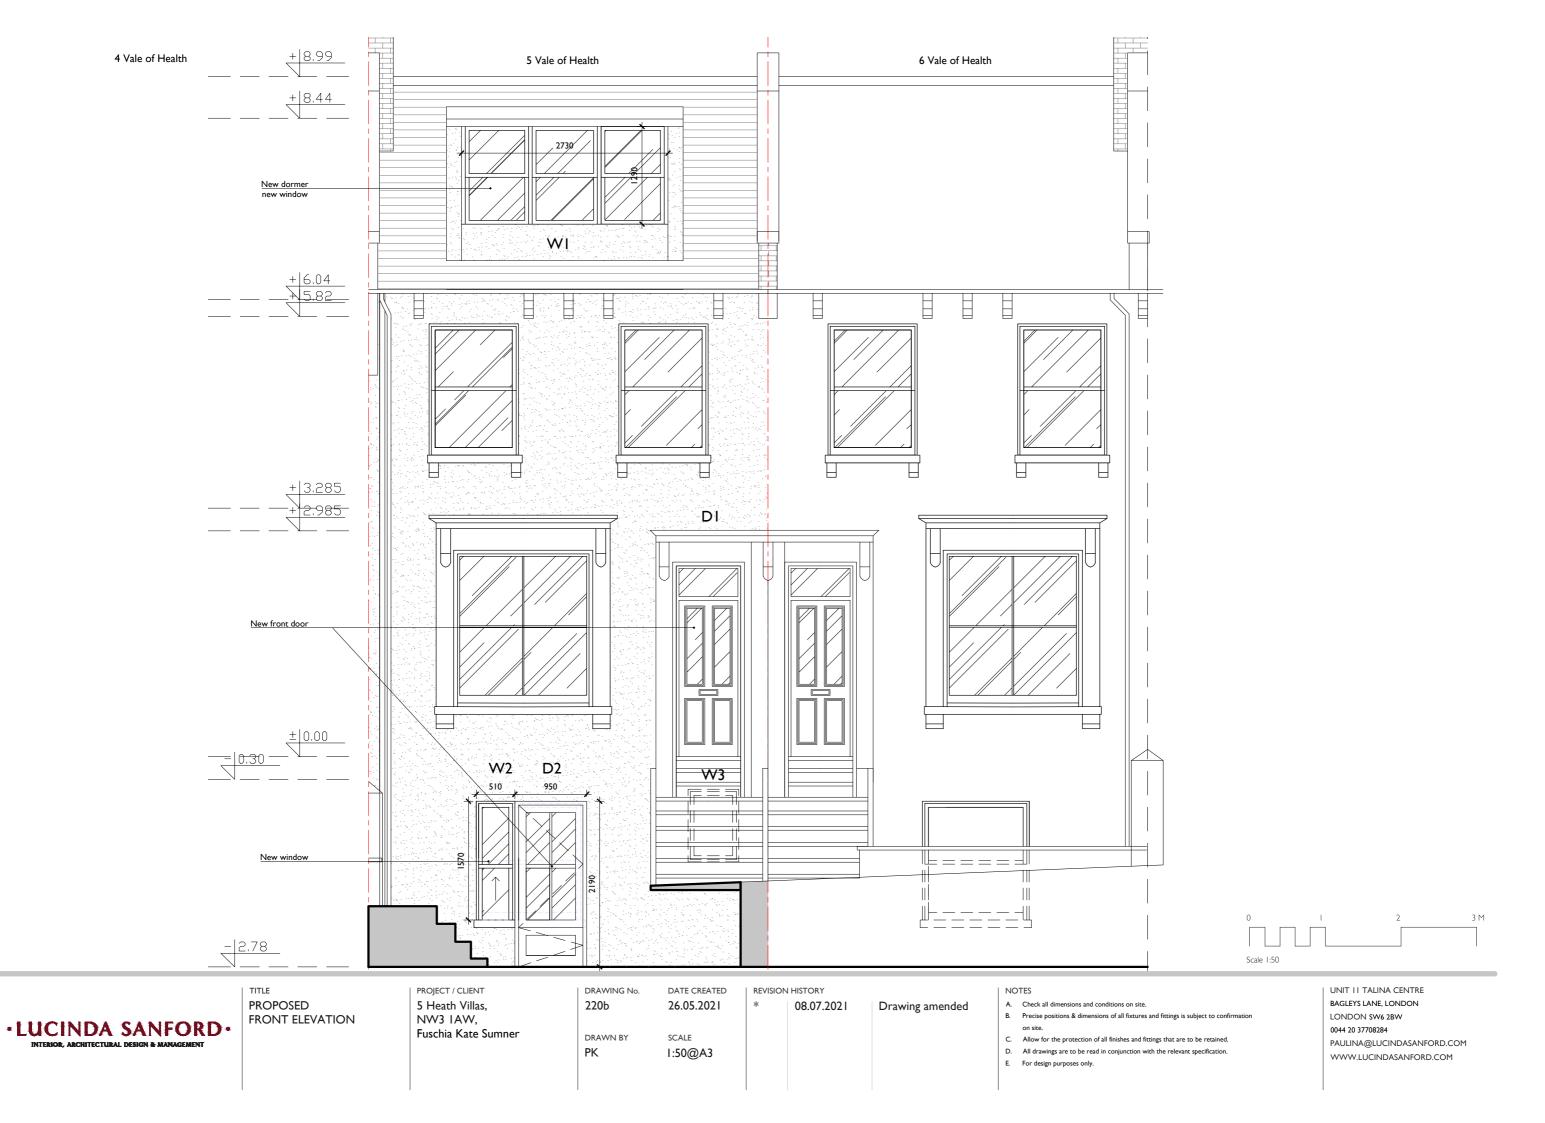

ULINA@LUCINDASANFORD.COM

WWW.LUCINDASANFORD.COM





• LUCINDA SANFORD • INTERIOR, ARCHITECTURAL DESIGN & MANAGEMENT

PROPOSED FIRST FLOOR PLAN PROJECT / CLIENT
5 Heath Villas,
NW3 IAW,
Fuschia Kate Sumner

DRAWING No.
122

DRAWN BY

PK

26.04.202 I

SCALE

1:50@A3

20.09.2021

Drawing amended

# NOTES

- A. Check all dimensions and conditions on site.
- B. Precise positions & dimensions of all fixtures and fittings is subject to confirmation
- C. Allow for the protection of all finishes and fittings that are to be retained.
- Allow for the protection of all finishes and fittings that are to be retained.
   All drawings are to be read in conjunction with the relevant specification.
- E. For design purposes only.

UNIT 11 TALINA CENTRE BAGLEYS LANE, LONDON LONDON SW6 2BW 0044 20 37708284







·LUCINDA SANFORD· INTERIOR, ARCHITECTURAL DESIGN & MANAGEMENT

PROPOSED SECTION A-A 5 Heath Villas, NW3 IAW, Fuschia Kate Sumner 270 DRAWN BY

PK

26.04.2021 SCALE

1:100@A3

Drawing amended

- B. Precise positions & dimensions of all fixtures and fittings is subject to confirmation
- C. Allow for the protection of all finishes and fittings that are to be retained.
- D. All drawings are to be read in conjunction with the relevant specification.
- E. For design purposes only.

LONDON SW6 2BW 0044 20 37708284



PK

I:100@A3

·LUCINDA SANFORD·

- D. All drawings are to be read in conjunction with the relevant specification.
- E. For design purposes only.