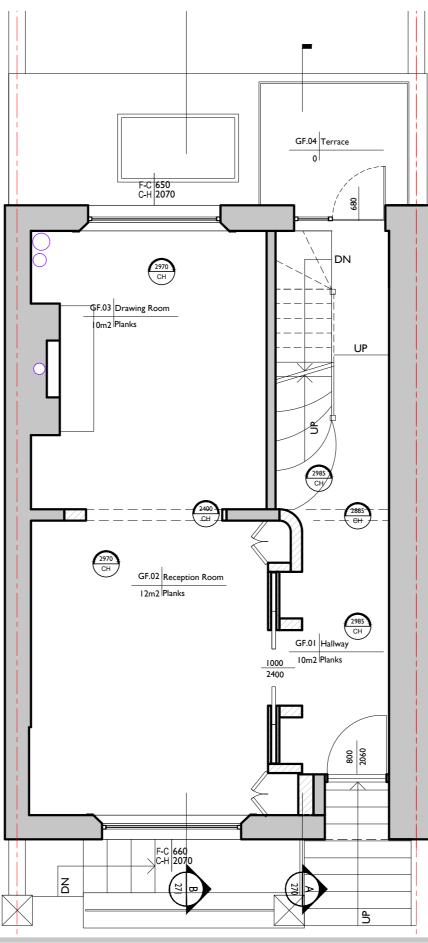

UNIT I I TALINA CENTRE BAGLEYS LANE, LONDON LONDON SW6 2BW

0044 20 37708284 PAULINA@LUCINDASANFORD.COM WWW.LUCINDASANFORD.COM

• LUCINDA SANFORD • INTERIOR, ARCHITECTURAL DESIGN & MANAGEMENT

PROPOSED
GROUND FLOOR PLAN

PROJECT / CLIENT
5 Heath Villas,
NW3 IAW,
Fuschia Kate Sumner

DRAWING No.
121

DRAWN BY

PK

DATE CREATED
26.04.2021
SCALE

1:50@A3

REVISION HISTORY

\* 27.07.202 |

Drawing amended