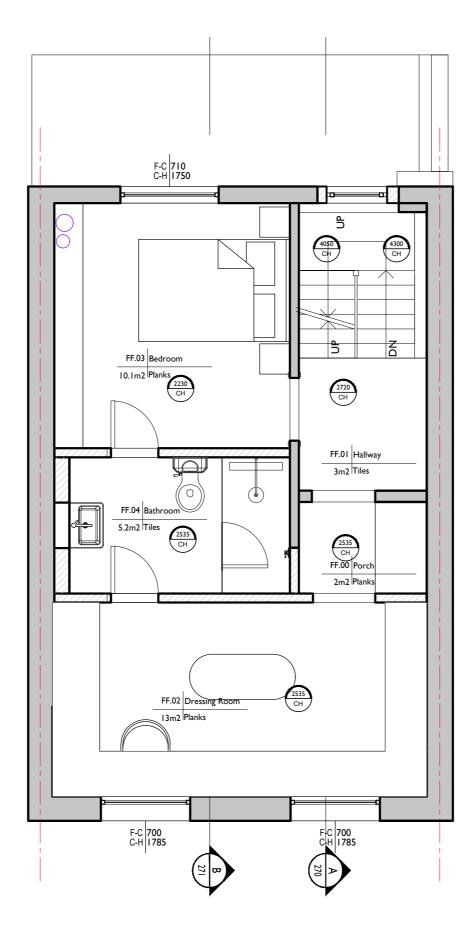

UNIT II TALINA CENTRE BAGLEYS LANE, LONDON LONDON SW6 2BW 0044 20 37708284

·LUCINDA SANFORD·

PROPOSED FIRST FLOOR PLAN PROJECT / CLIENT
5 Heath Villas,
NW3 IAW,
Fuschia Kate Sumner

DRAWING No. DATE CR
122 26.04.2

DRAWN BY SCALE

PK

26.04.202 I

1:50@A3

\* 20.09.202 I

Drawing amended

# NOTES

- A. Check all dimensions and conditions on site.
- B. Precise positions & dimensions of all fixtures and fittings is subject to confirmation
- C. Allow for the protection of all finishes and fittings that are to be retained.
- D. All drawings are to be read in conjunction with the relevant specification.
- E. For design purposes only.