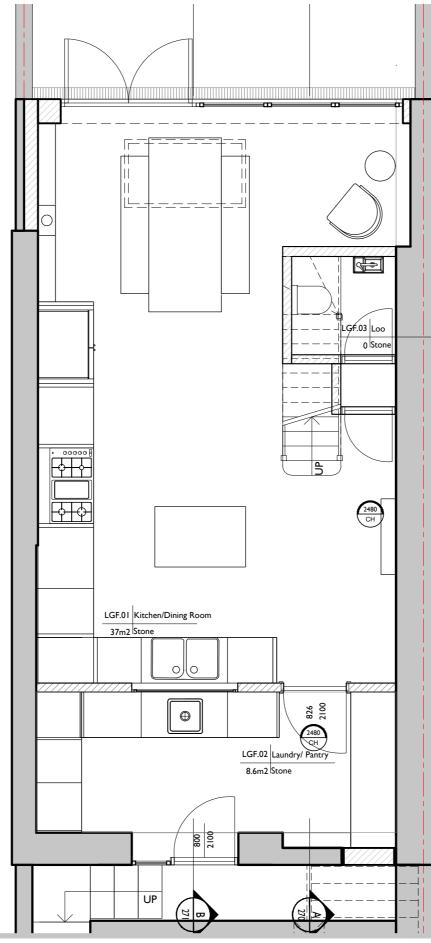

Unit 13 Talina Centre Bagleys Lane London SW6 2BW

·LUCINDA SANFORD· INTERIOR, ARCHITECTURAL DESIGN & MANAGEMENT

PROPOSED LOWER GROUND FLOOR

PROJECT / CLIENT 5 Heath Villas, NW3 IAW, Fuschia Kate Sumner DRAWING No. 120 DRAWN BY

PK

DATE CREATED 26.04.2021 SCALE

1:50@A3

REVISION HISTORY 12.07.2021

Drawing amended

- A. Check all dimensions and conditions on site. B. Precise positions & dimensions of all fixtures and fittings is subject to confirmation
- C. Allow for the protection of all finishes and fittings that are to be retained.
- D. All drawings are to be read in conjunction with the relevant specification.
- E. For design purposes only.