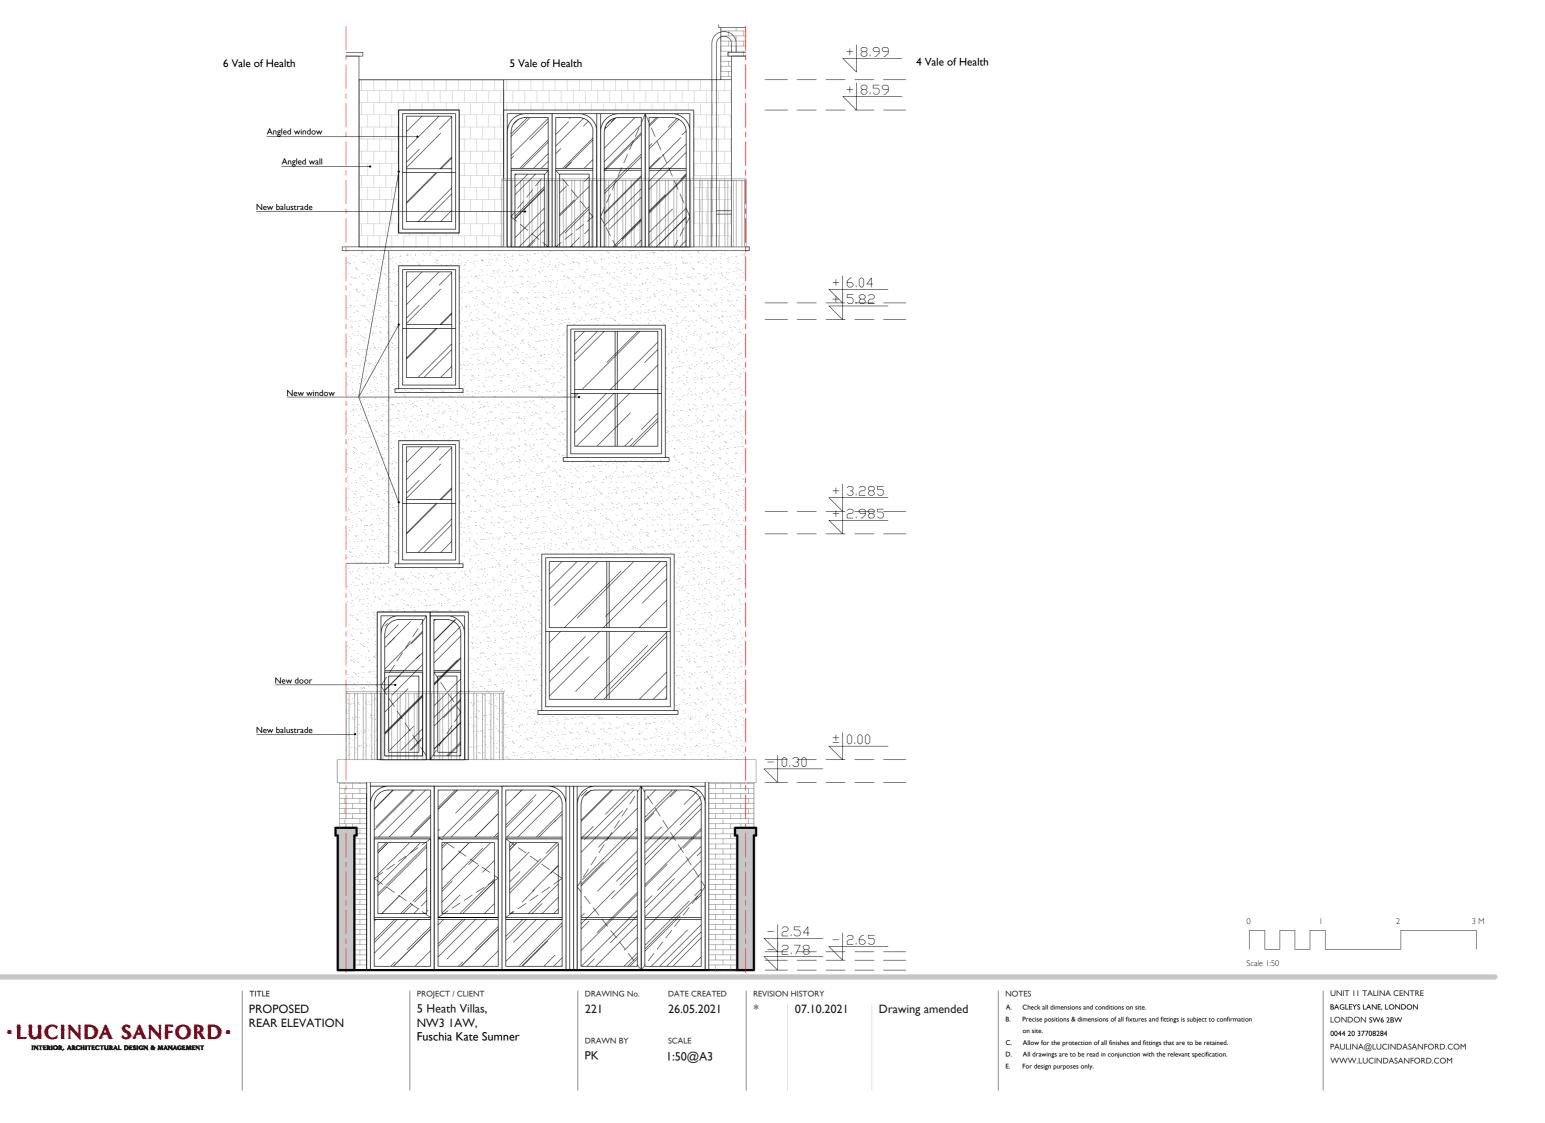

INA@LUCINDASANFORD.COM

WWW.LUCINDASANFORD.COM





• LUCINDA SANFORD • INTERIOR, ARCHITECTURAL DESIGN & MANAGEMENT

PROPOSED FIRST FLOOR PLAN PROJECT / CLIENT
5 Heath Villas,
NW3 IAW,
Fuschia Kate Sumner

DRAWING No.
122

DRAWN BY

PK

26.04.202 I

SCALE

1:50@A3

20.09.2021

Drawing amended

# NOTES

- A. Check all dimensions and conditions on site.
- B. Precise positions & dimensions of all fixtures and fittings is subject to confirmation
- C. Allow for the protection of all finishes and fittings that are to be retained.
- Allow for the protection of all finishes and fittings that are to be retained.
   All drawings are to be read in conjunction with the relevant specification.
- E. For design purposes only.

UNIT 11 TALINA CENTRE BAGLEYS LANE, LONDON LONDON SW6 2BW 0044 20 37708284







·LUCINDA SANFORD· INTERIOR, ARCHITECTURAL DESIGN & MANAGEMENT

PROPOSED SECTION A-A 5 Heath Villas, NW3 IAW, Fuschia Kate Sumner 270 DRAWN BY

PK

26.04.2021 SCALE

1:100@A3

Drawing amended

- B. Precise positions & dimensions of all fixtures and fittings is subject to confirmation
- C. Allow for the protection of all finishes and fittings that are to be retained.
- D. All drawings are to be read in conjunction with the relevant specification.
- E. For design purposes only.

LONDON SW6 2BW 0044 20 37708284



PK

I:100@A3

·LUCINDA SANFORD·

- D. All drawings are to be read in conjunction with the relevant specification.
- E. For design purposes only.