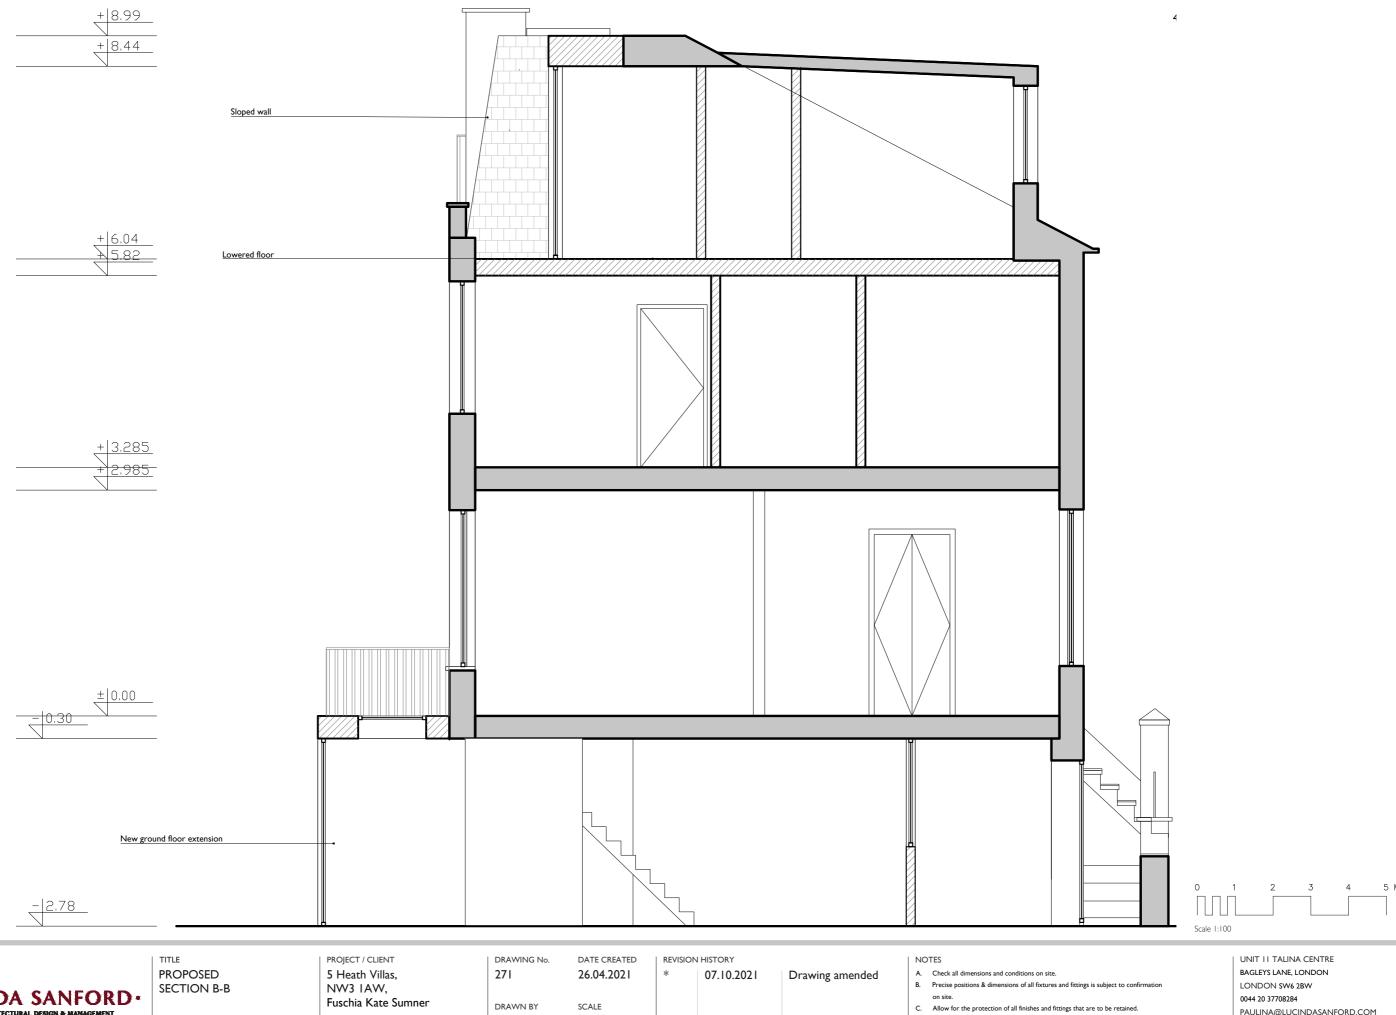

UNIT 11 TALINA CENTRE BAGLEYS LANE, LONDON LONDON SW6 2BW 0044 20 37708284

·LUCINDA SANFORD· INTERIOR, ARCHITECTURAL DESIGN & MANAGEMENT

PROPOSED SECTION A-A 5 Heath Villas, NW3 IAW, Fuschia Kate Sumner 270 DRAWN BY

PK

26.04.2021 SCALE

1:100@A3

Drawing amended

- B. Precise positions & dimensions of all fixtures and fittings is subject to confirmation
- C. Allow for the protection of all finishes and fittings that are to be retained.
- D. All drawings are to be read in conjunction with the relevant specification.
- E. For design purposes only.

LONDON SW6 2BW 0044 20 37708284

PK

I:100@A3

·LUCINDA SANFORD·

- D. All drawings are to be read in conjunction with the relevant specification.
- E. For design purposes only.