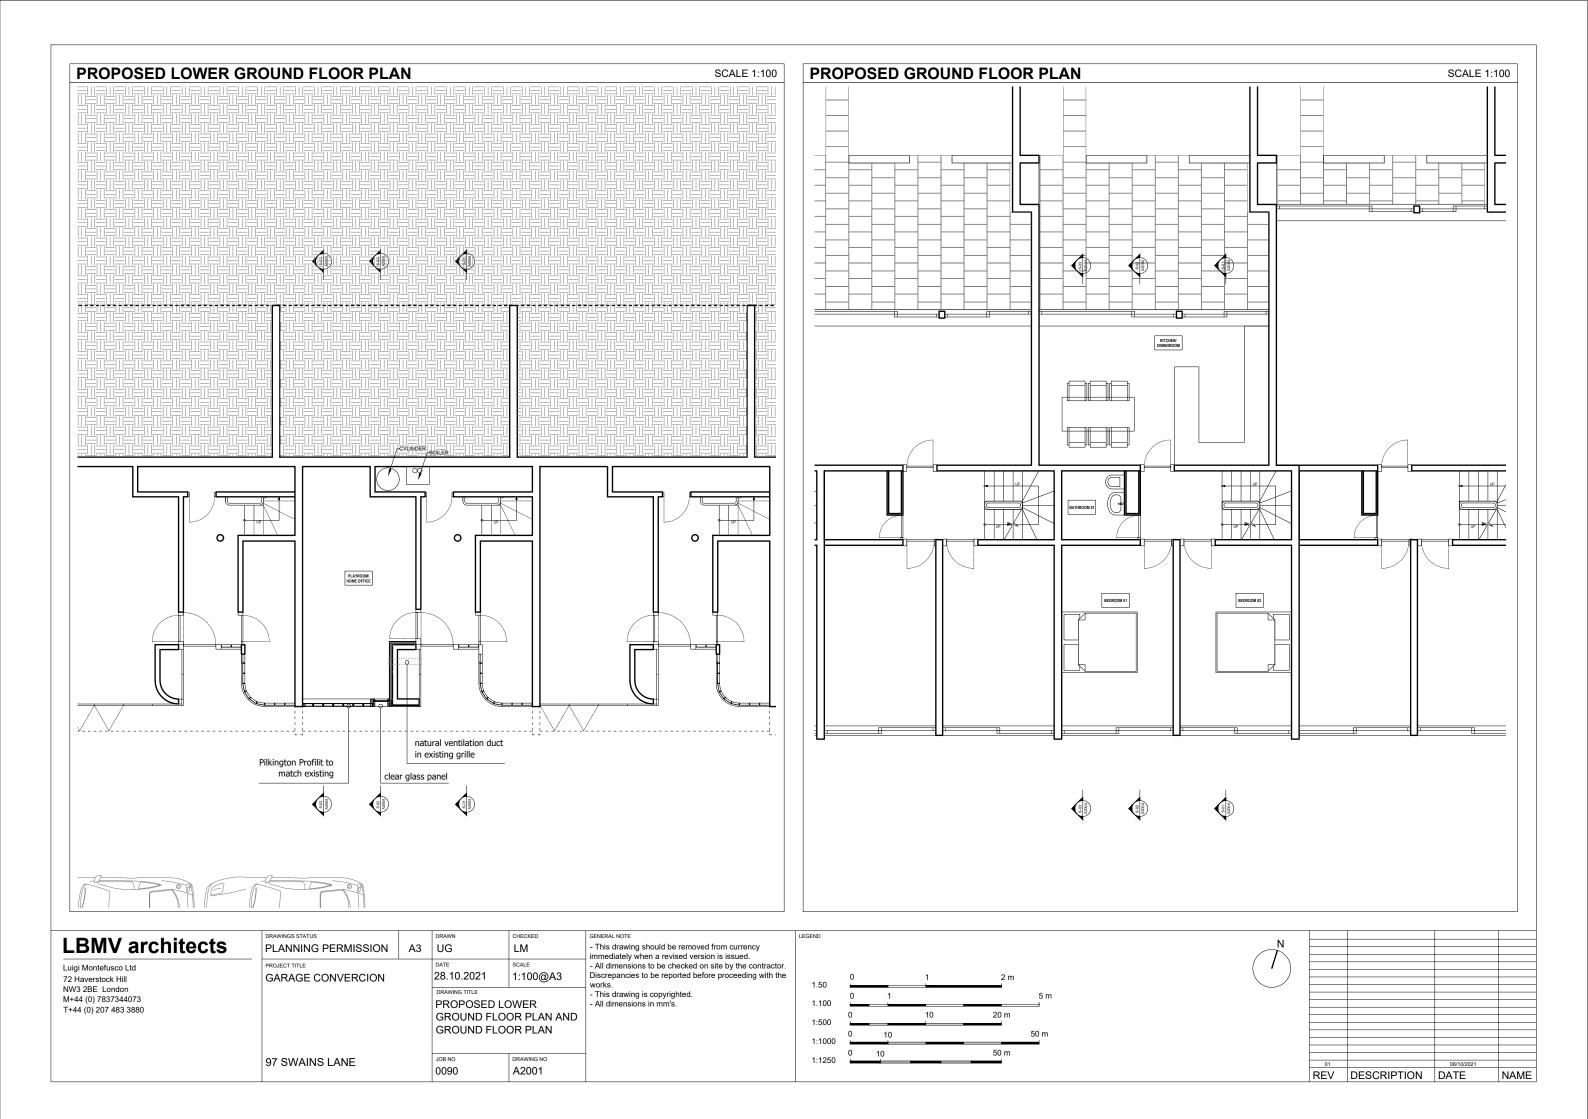

0090

A2003

Luigi Montefusco Ltd 72 Haverstock Hill NW3 2BE London M+44 (0) 7837344073 T+44 (0) 207 483 3880

| WINGS STATUS                   |    | DRAWN         | CHECKED |
|--------------------------------|----|---------------|---------|
| ANNING PERMISSION              | А3 | UG            | LM      |
| JECT TITLE<br>ARAGE CONVERCION |    | 28.10.2021    | 1:5 @A3 |
|                                |    | DRAWING TITLE |         |

JOB NO 0090

97 SWAINS LANE

PROPOSED CGI IMAGE

A2006

- This drawing should be removed from currency immediately when a revised version is issued.

- All dimensions to be checked on site by the contractor. Discrepancies to be reported before proceeding with the works.

- This drawing is copyrighted.

- All dimensions in mm's.

REV DESCRIPTION DATE NAME