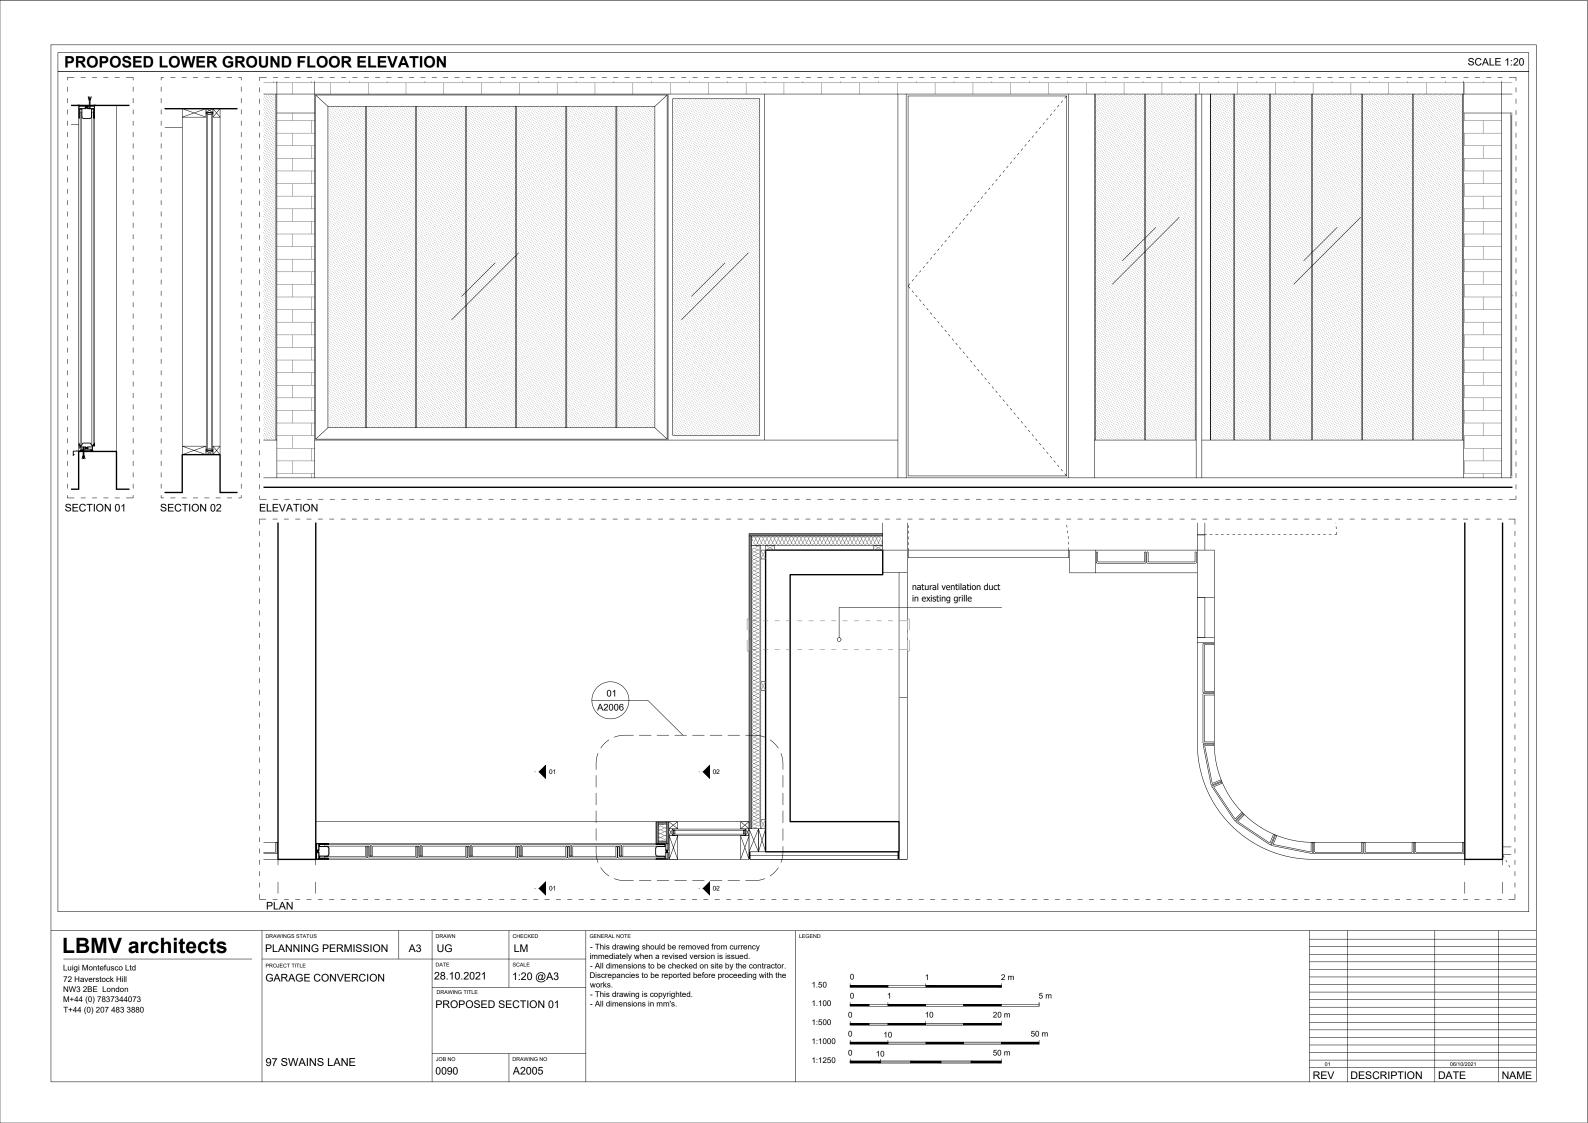

0090

A2003

Luigi Montefusco Ltd 72 Haverstock Hill NW3 2BE London M+44 (0) 7837344073 T+44 (0) 207 483 3880

| WINGS STATUS                   |    | DRAWN         | CHECKED |
|--------------------------------|----|---------------|---------|
| ANNING PERMISSION              | А3 | UG            | LM      |
| JECT TITLE<br>ARAGE CONVERCION |    | 28.10.2021    | 1:5 @A3 |
|                                |    | DRAWING TITLE |         |

JOB NO 0090

97 SWAINS LANE

PROPOSED CGI IMAGE

A2006

- This drawing should be removed from currency immediately when a revised version is issued.

- All dimensions to be checked on site by the contractor. Discrepancies to be reported before proceeding with the works.

- This drawing is copyrighted.

- All dimensions in mm's.

REV DESCRIPTION DATE NAME