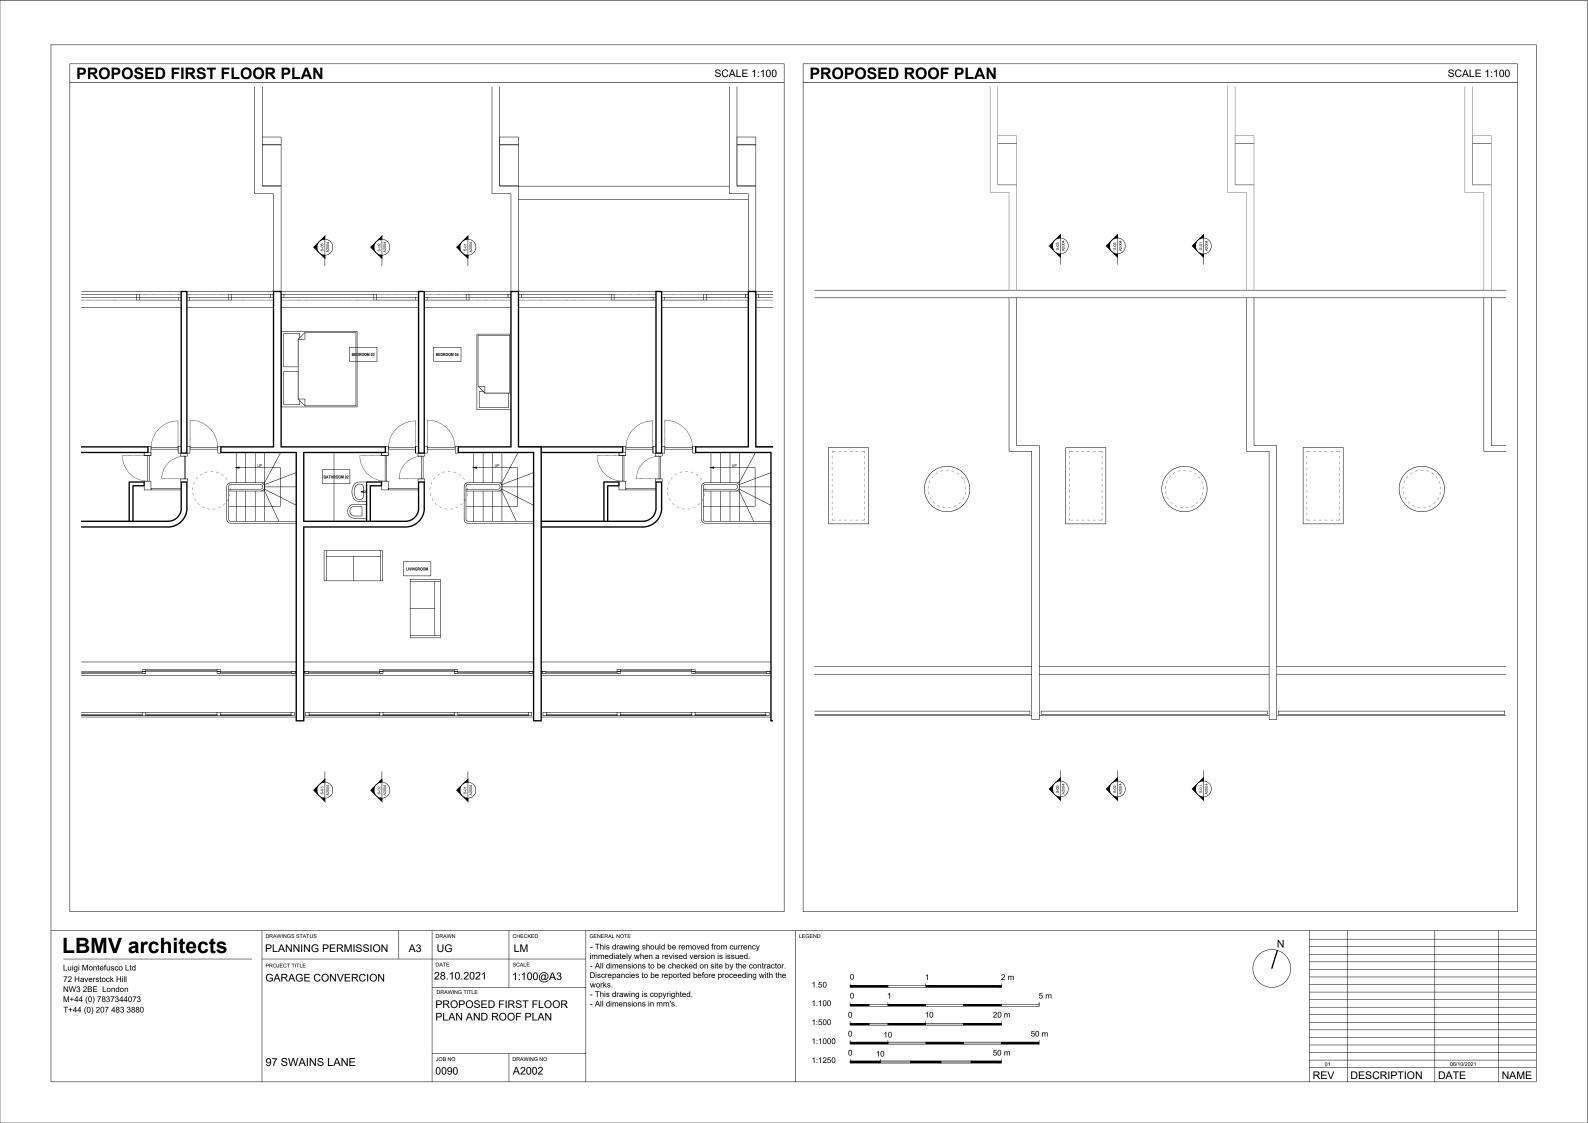

0090

A2003

Luigi Montefusco Ltd 72 Haverstock Hill NW3 2BE London M+44 (0) 7837344073 T+44 (0) 207 483 3880

| WINGS STATUS                   |    | DRAWN         | CHECKED |
|--------------------------------|----|---------------|---------|
| ANNING PERMISSION              | А3 | UG            | LM      |
| JECT TITLE<br>ARAGE CONVERCION |    | 28.10.2021    | 1:5 @A3 |
|                                |    | DRAWING TITLE |         |

JOB NO 0090

97 SWAINS LANE

PROPOSED CGI IMAGE

A2006

- This drawing should be removed from currency immediately when a revised version is issued.

- All dimensions to be checked on site by the contractor. Discrepancies to be reported before proceeding with the works.

- This drawing is copyrighted.

- All dimensions in mm's.

REV DESCRIPTION DATE NAME