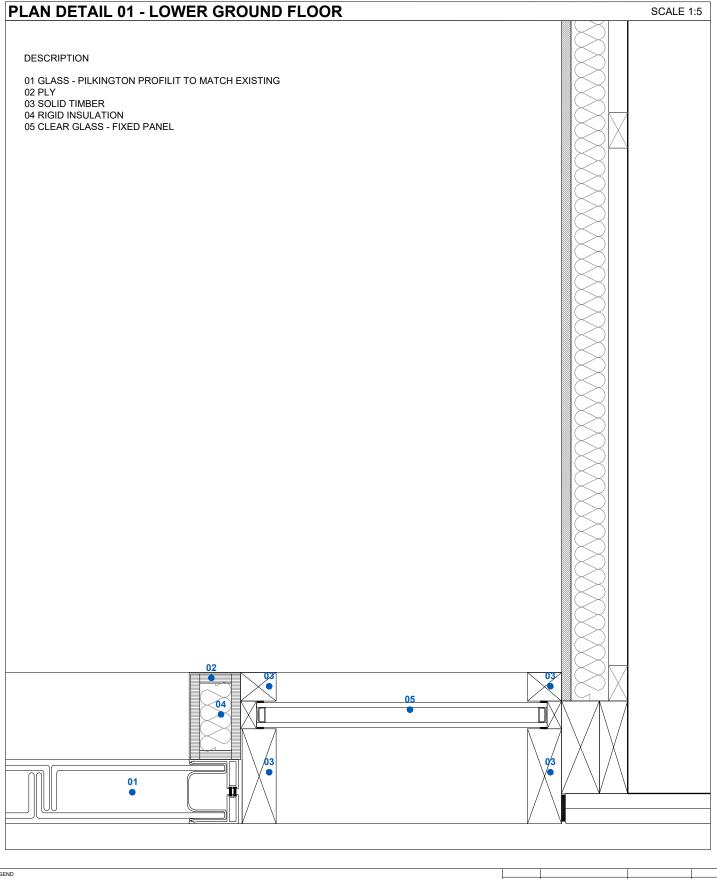

## LBMV architects

Luigi Montefusco Ltd 72 Haverstock Hill NW3 2BE London M+44 (0) 7837344073 T+44 (0) 207 483 3880 PLANNING PERMISSION A3 DRAWN UG LM

PROJECT TITLE

GARAGE CONVERCION

DATE

28.10.2021

DRAWING TITLE

0090

A2000

97 SWAINS LANE

This drawing should be removed from currency immediately when a revised version is issued.

All dimensions to be checked on site by the contractor. Discrepancies to be reported before proceeding with the

works.

- This drawing is copyrighted.

- All dimensions in mm's.

ot DESCRIPTION DATE NAME







1:1250

REV DESCRIPTION DATE

NAME

97 SWAINS LANE

0090

A2003









Luigi Montefusco Ltd 72 Haverstock Hill NW3 2BE London M+44 (0) 7837344073 T+44 (0) 207 483 3880

| WINGS STATUS                   |    | DRAWN         | CHECKED |
|--------------------------------|----|---------------|---------|
| ANNING PERMISSION              | А3 | UG            | LM      |
| JECT TITLE<br>ARAGE CONVERCION |    | 28.10.2021    | 1:5 @A3 |
|                                |    | DRAWING TITLE |         |

JOB NO 0090

97 SWAINS LANE

PROPOSED CGI IMAGE

A2006

- This drawing should be removed from currency immediately when a revised version is issued.

- All dimensions to be checked on site by the contractor. Discrepancies to be reported before proceeding with the works.

- This drawing is copyrighted.

- All dimensions in mm's.

REV DESCRIPTION DATE NAME

## **PROPOS