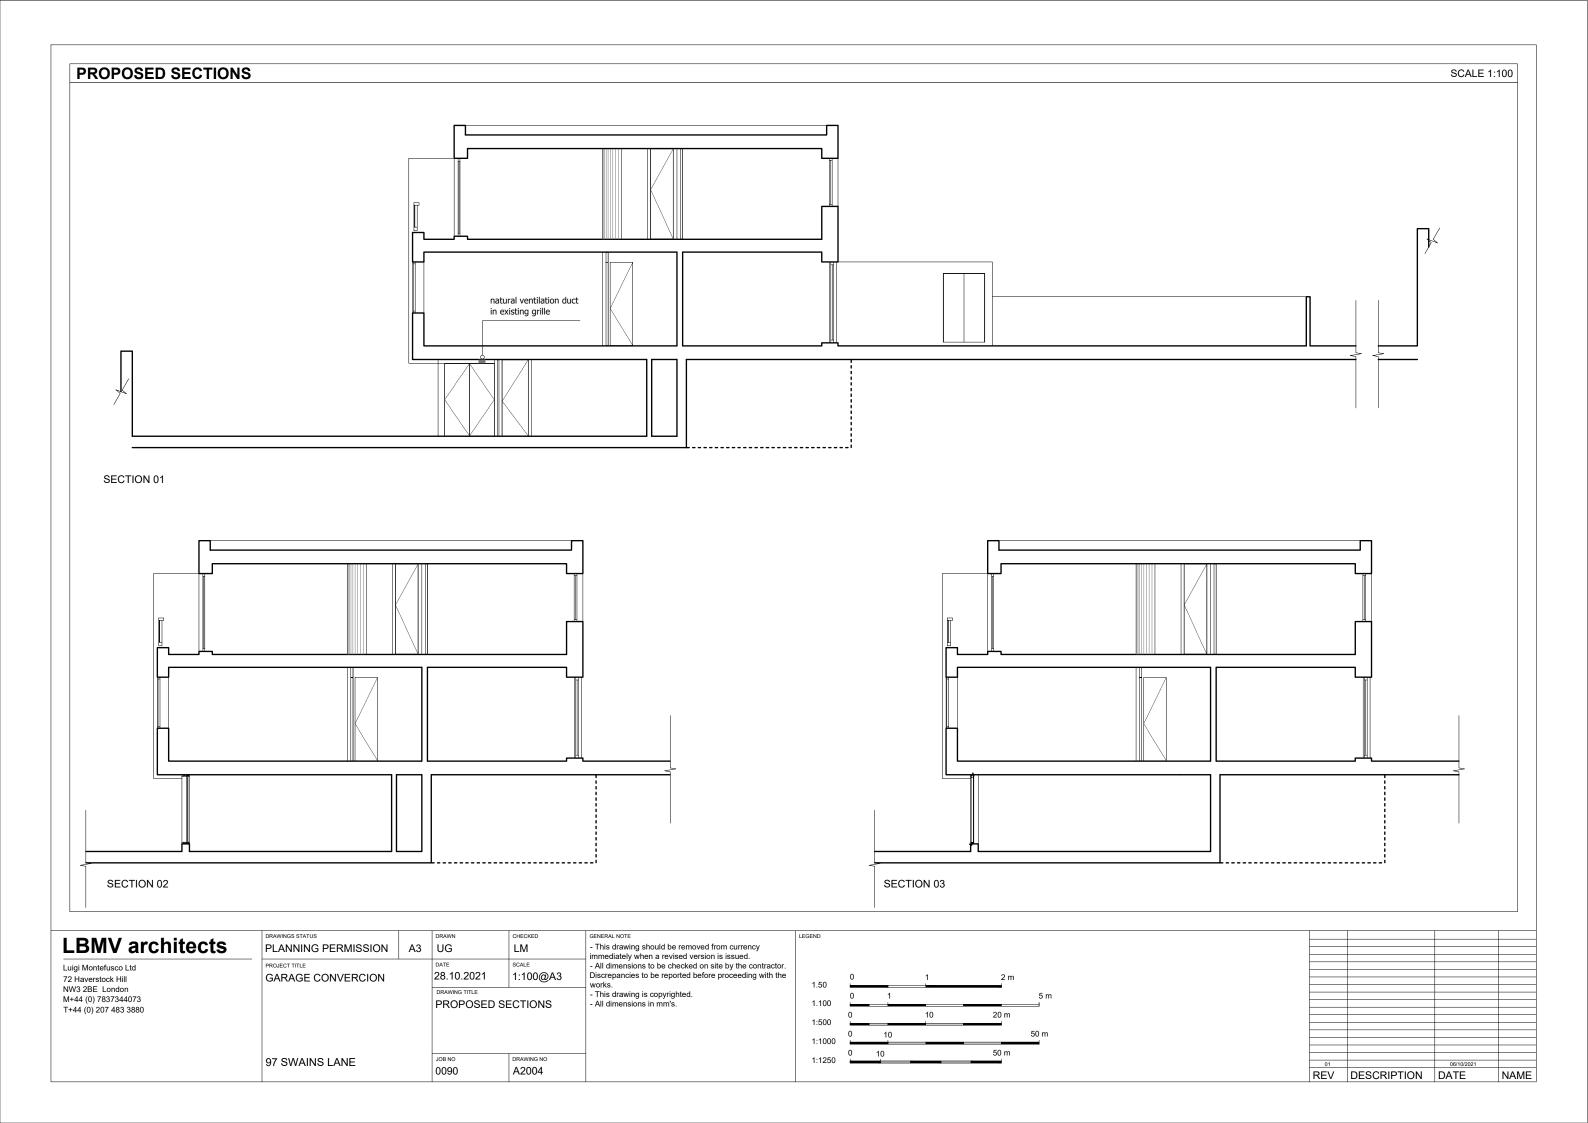

## LBMV architects

Luigi Montefusco Ltd 72 Haverstock Hill NW3 2BE London M+44 (0) 7837344073 T+44 (0) 207 483 3880 PLANNING PERMISSION A3 DRAWN UG LM

PROJECT TITLE

GARAGE CONVERCION

DATE

28.10.2021

DRAWING TITLE

0090

A2000

97 SWAINS LANE

This drawing should be removed from currency immediately when a revised version is issued.

All dimensions to be checked on site by the contractor. Discrepancies to be reported before proceeding with the

works.

- This drawing is copyrighted.

- All dimensions in mm's.

ot DESCRIPTION DATE NAME

1:1250

REV DESCRIPTION DATE

NAME

97 SWAINS LANE