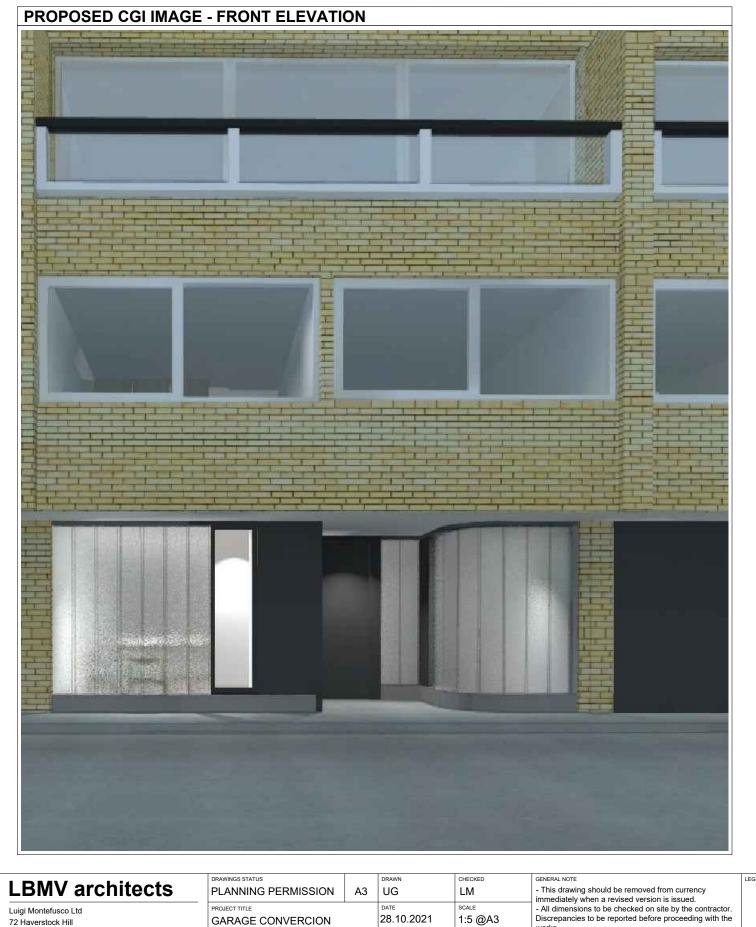

## **PROPOSED CGI IMAGE - FRONT ELEVATION** LBMV architects - This drawing should be removed from currency immediately when a revised version is issued. - All dimensions to be checked on site by the contractor. Discrepancies to be reported before proceeding with the works. - This drawing is copyrighted. - All dimensions in mm's. PLANNING PERMISSION

Luigi Montefusco Ltd 72 Haverstock Hill NW3 2BE London M+44 (0) 7837344073 T+44 (0) 207 483 3880

CHECKED A3 UG SCALE PROJECT TITLE 28.10.2021 GARAGE CONVERCION PROPOSED CGI IMAGE

97 SWAINS LANE

JOB NO 0090

DRAWING NO A2007

REV DESCRIPTION DATE NAME