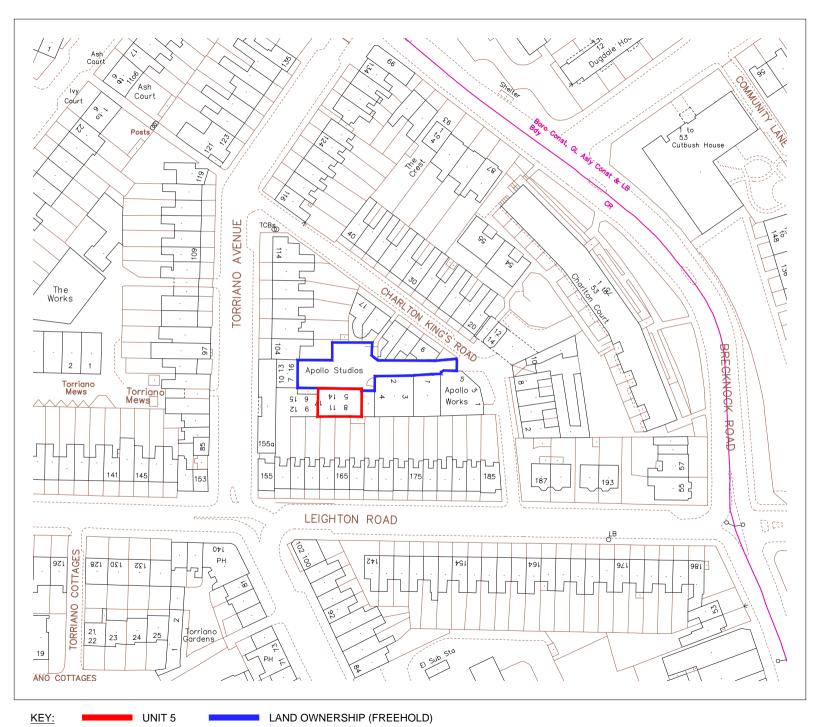

## **5 Apollo Studios** London NW5 2SB

Site Location Plan As Existing

| 118         | 001         | P01   | Planning |
|-------------|-------------|-------|----------|
| Project No. | Drawing No. | Issue | Status   |