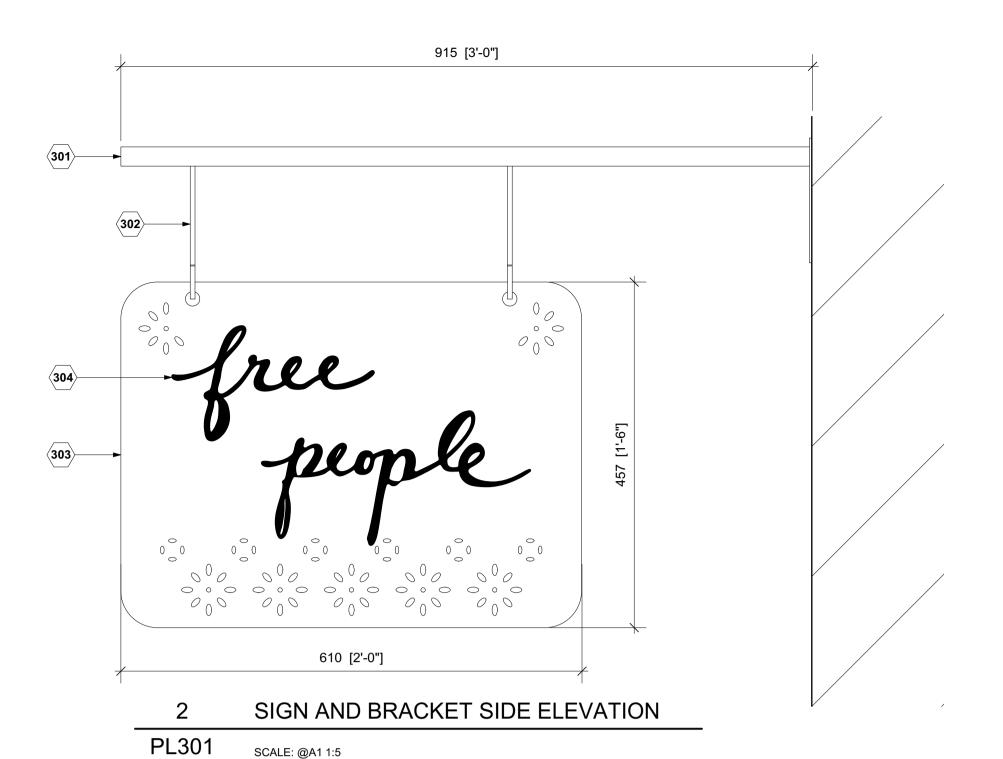

- 301 25mm Ø brass hanging bar and base plate resin anchored to storefront pilaster supporting 'Free People' hanging sign.
- 5mm Ø brass mounting hangers to support hanging sign
- Hanging sign to be 610 wide x 457 high x 3mm thick in painted finish to match storefront - Farrow & Ball "Pink Ground" ref 202 in exterior eggshell with perforated floral pattern.
- 304 3mm thick x 38mm high powder coated aluminium letters pin mounted to hanging sign with 10mm stand off using 5mm  $\varnothing$  dowels. Stand off dowels and letters to be powder coated in RAL 9005 (black) colour coated finish.

SIGN LOCATION ELEVATION

PL301 SCALE: @A1 1:10

SIGN AND BRACKET FRONT ELEVATION PL301

Scale bar (mm) 1:2

Scale bar (mm) 1:5

SCALE: @A1 1:5

92 [4"] 420 [1'-5"] 268 [11"] 609 [2'-0"]

**ENLARGED SIGN ELEVATION** 