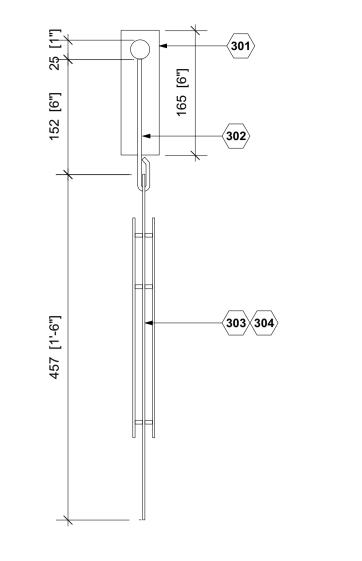

- 301 25mm Ø brass hanging bar and base plate resin anchored to storefront pilaster supporting 'Free People' hanging sign.
- 5mm Ø brass mounting hangers to support hanging sign
- Hanging sign to be 610 wide x 457 high x 3mm thick in painted finish to match storefront - Farrow & Ball "Pink Ground" ref 202 in exterior eggshell with perforated floral pattern.
- 304 3mm thick x 38mm high powder coated aluminium letters pin mounted to hanging sign with 10mm stand off using 5mm  $\varnothing$  dowels. Stand off dowels and letters to be powder coated in RAL 9005 (black) colour coated finish.

SIGN LOCATION ELEVATION

PL301 SCALE: @A1 1:10

SIGN AND BRACKET FRONT ELEVATION PL301

Scale bar (mm) 1:2

Scale bar (mm) 1:5

SCALE: @A1 1:5

92 [4"] 420 [1'-5"] 268 [11"] 609 [2'-0"]

**ENLARGED SIGN ELEVATION** 