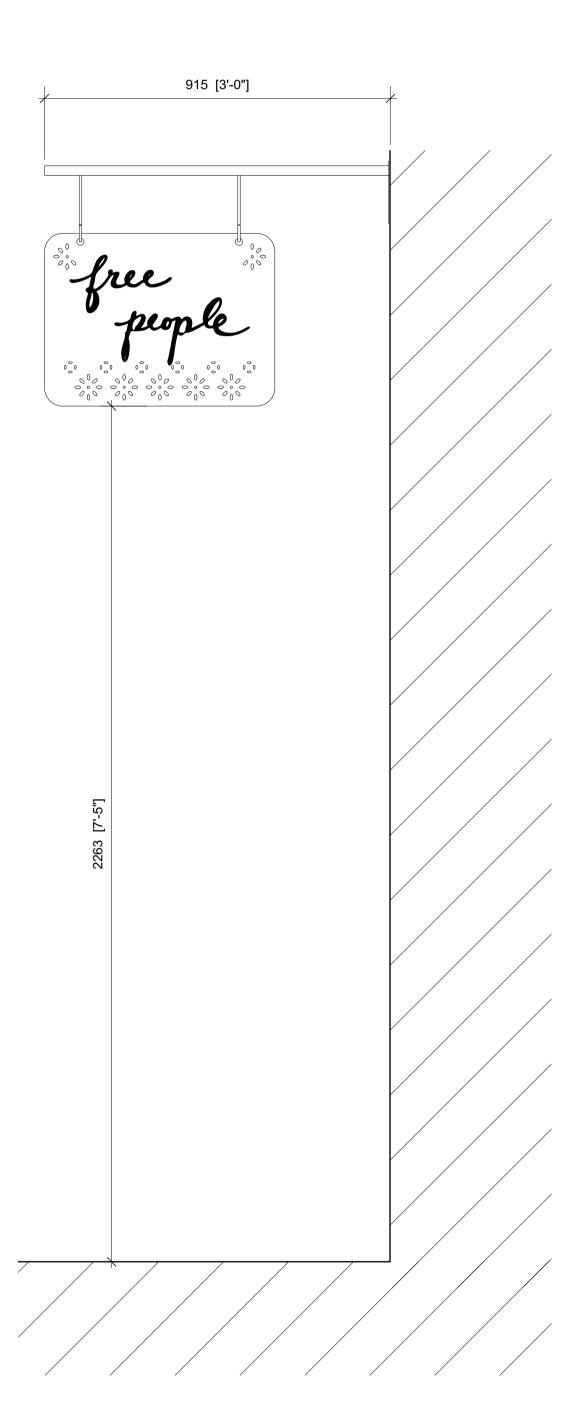

- 301 25mm Ø brass hanging bar and base plate resin anchored to storefront pilaster supporting 'Free People' hanging sign.
- 5mm Ø brass mounting hangers to support hanging sign
- Hanging sign to be 610 wide x 457 high x 3mm thick in painted finish to match storefront - Farrow & Ball "Pink Ground" ref 202 in exterior eggshell with perforated floral pattern.
- 304 3mm thick x 38mm high powder coated aluminium letters pin mounted to hanging sign with 10mm stand off using 5mm  $\varnothing$  dowels. Stand off dowels and letters to be powder coated in RAL 9005 (black) colour coated finish.

SIGN LOCATION ELEVATION

PL301 SCALE: @A1 1:10

SIGN AND BRACKET FRONT ELEVATION PL301

Scale bar (mm) 1:2

Scale bar (mm) 1:5

SCALE: @A1 1:5

92 [4"] 420 [1'-5"] 268 [11"] 609 [2'-0"]

**ENLARGED SIGN ELEVATION** 