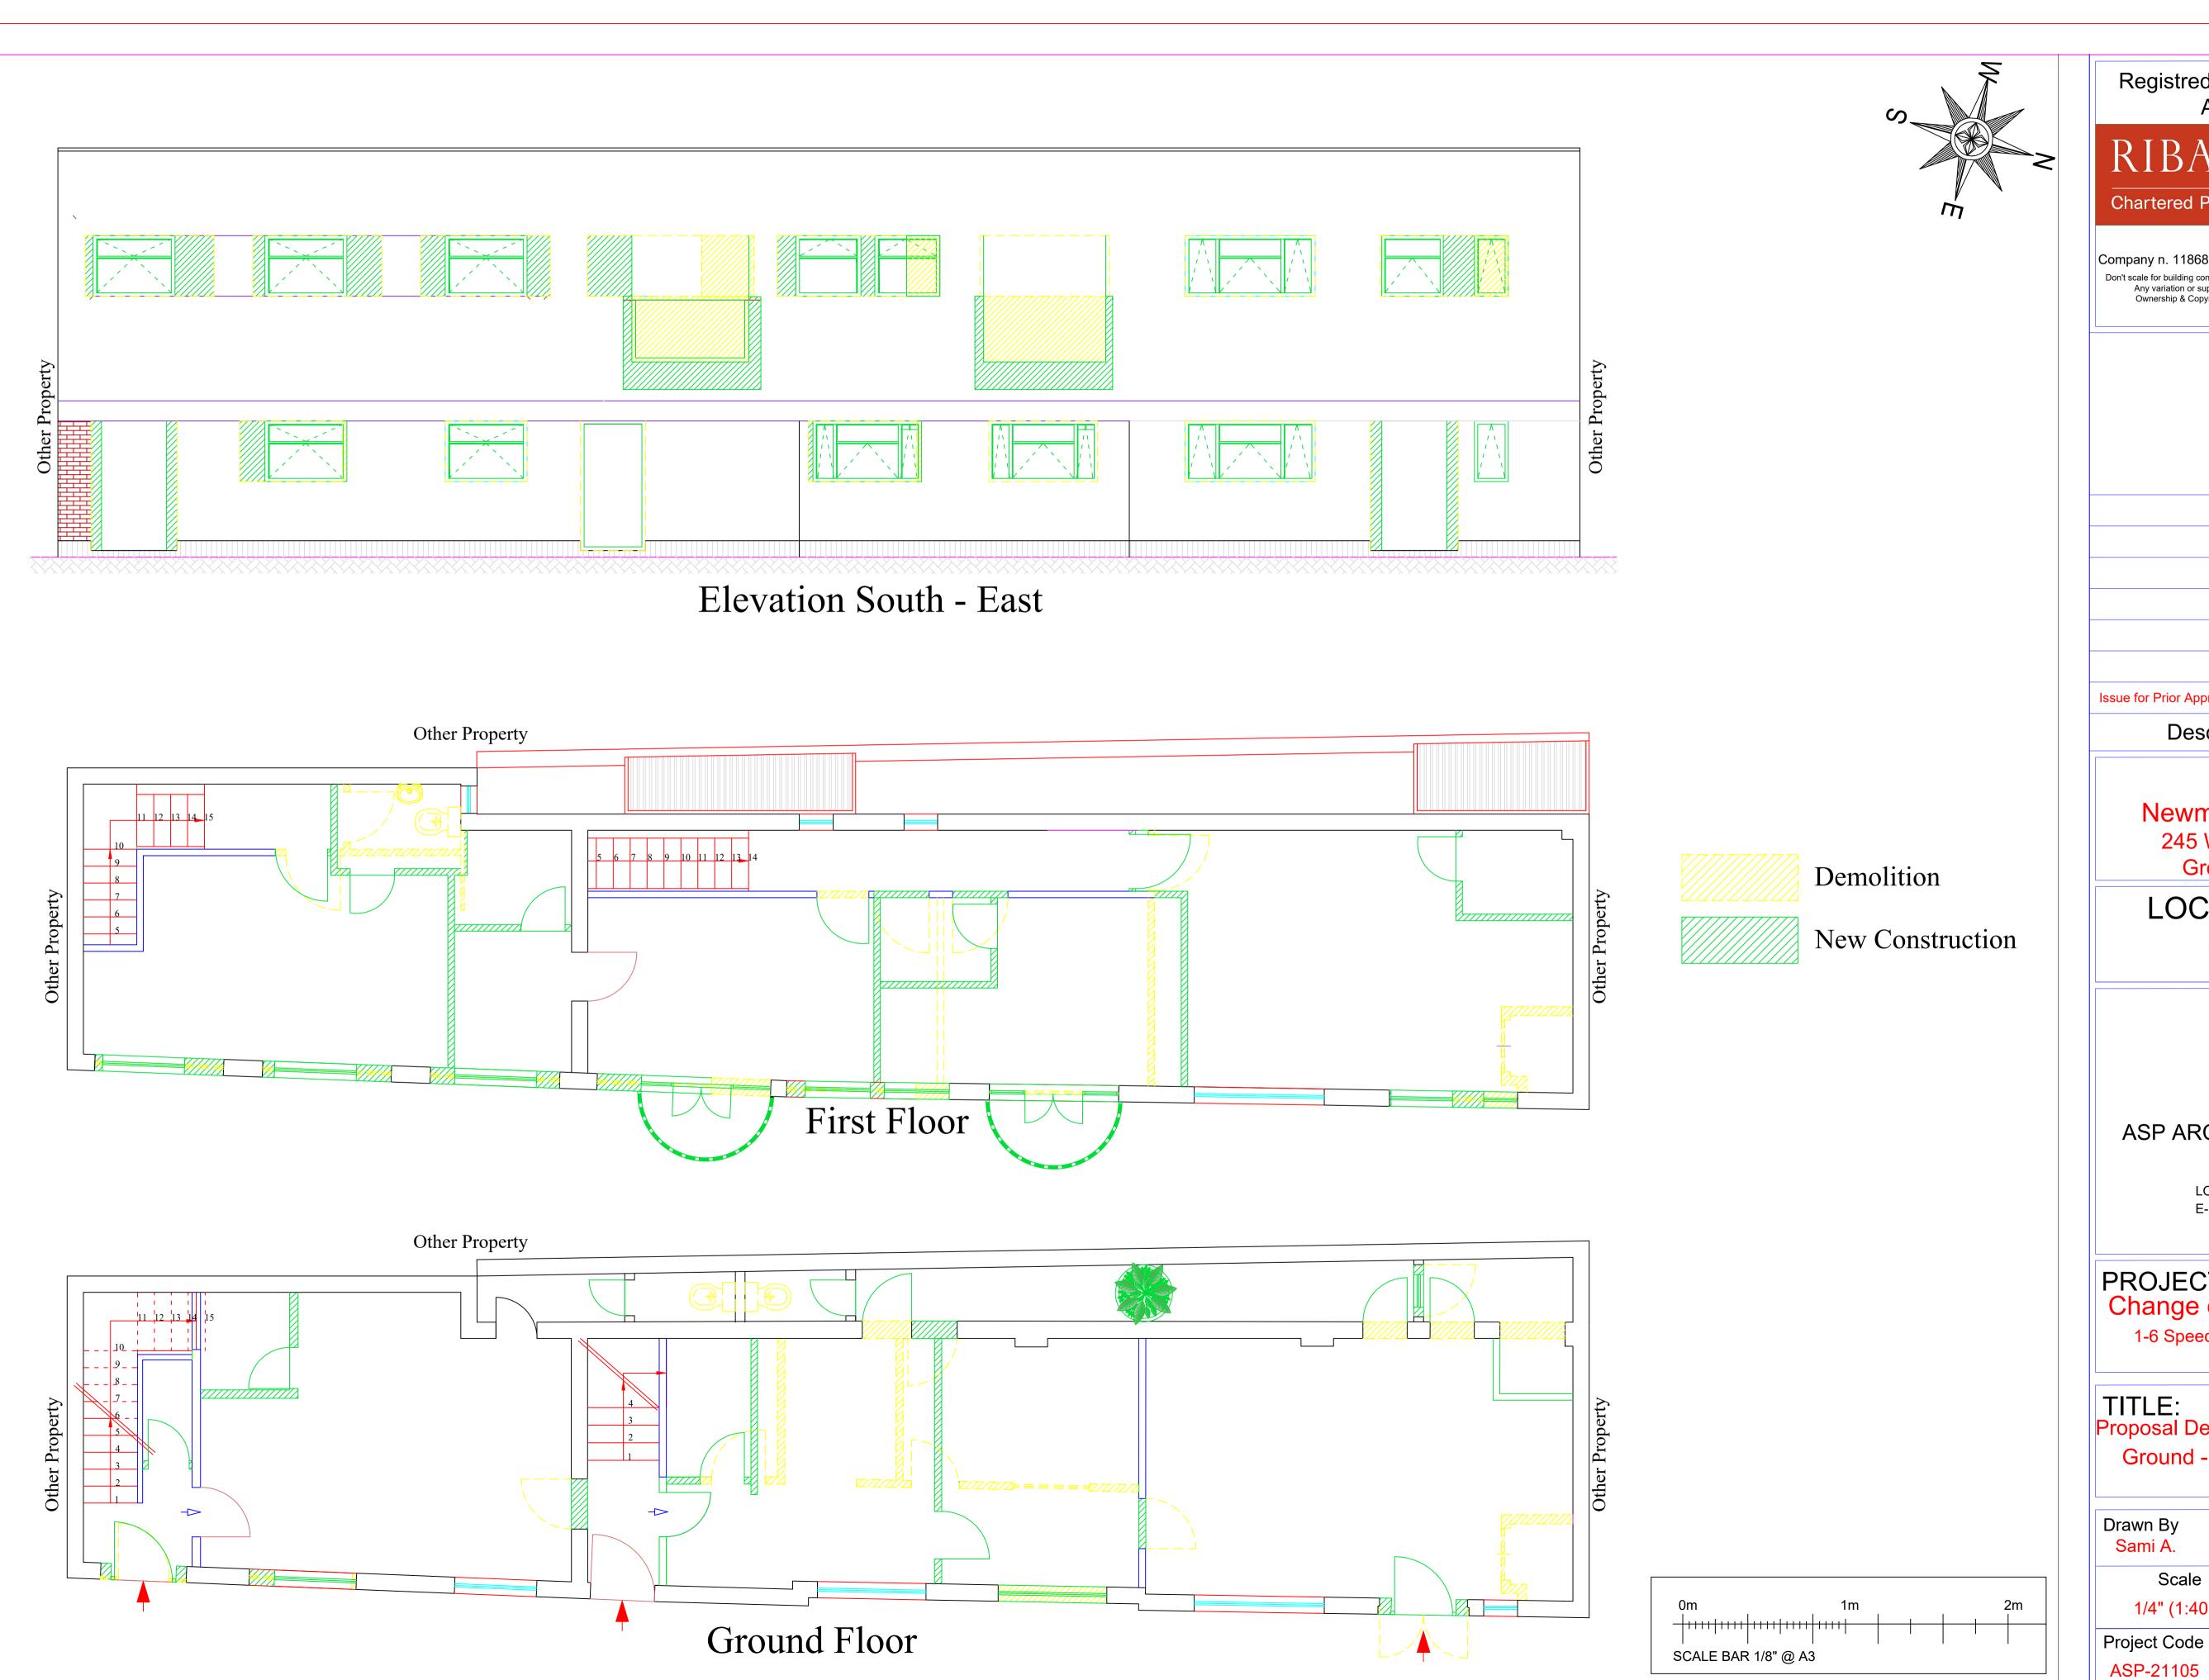

Registred as an architect under the Architect Act 1997 **Chartered Practice** Company n. 11868709 & its office registred in England & Wales Don't scale for building control or construction purpose, may be scaled for planning purpose
Any variation or supplementary drawings are to be approved by the Architect
Ownership & Copyright of the drawing belongs to ASP Architects london Ltd Issue for Prior Approval Description CLIENT Newmake Properties Ltd 245 Whitton Avenue East Greenford, UB6 0QQ LOCAL AUTHORITY Camden Council Alshajrawi Sami Projects ASP ARCHITECTS LONDON LTD Alshajrawi Sami Projects 3 Russell Road, Flat n.2 LONDON W14 8JA - ENGLAND E-Mail:info@asparchitects.co.uk www.asparchitects.co.uk Tel. N.: +44 02030341350 PROJECT: Change of Use From B1 to C3 1-6 Speedy Place, London WC1H 8BU TITLE: Proposal Demolition & New Construction Ground - First Layout & Elevation South East