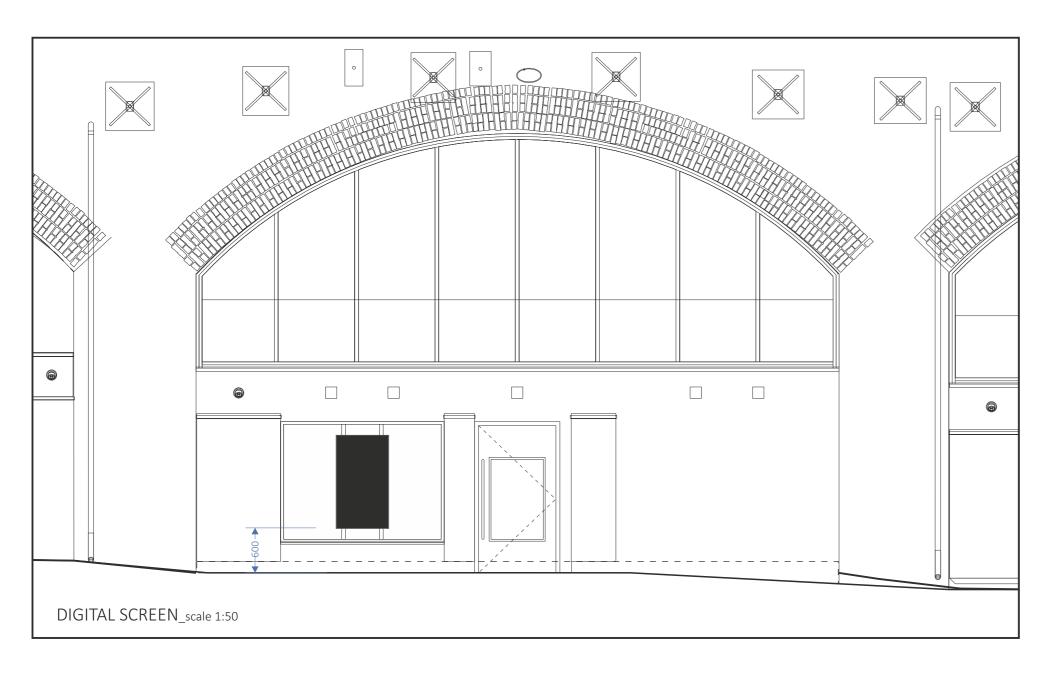

ITEM J\_1-OFF DIGITAL SCREEN\_scale 1:20
2-OFF 55" digital screens fitted back to back to vertical floor to ceiling 50mm DIA posts creating double sided displays.

Rev.:

Rev Date:
07-05-2021
Rev C (RJB) - 1-off digital screen removed. Screen Numbers changed to alphanumeric style from just numerals.
Rev B (RJB) - CURZON sign reduced in size and positioned centrally over door.
Rev A (RJB(. Signage spec changed to full face illuminated solid text / numerals. Screen number signs changed to single numerals.