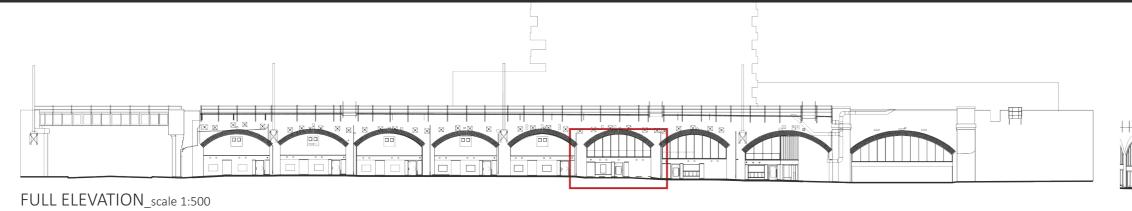

ITEM J\_1-OFF DIGITAL SCREEN\_scale 1:20
2-OFF 55" digital screens fitted back to back to vertical floor to ceiling 50mm DIA posts creating double sided displays.

Rev.:

Rev Date:
07-05-2021
Rev C (RJB) - 1-off digital screen removed. Screen Numbers changed to alphanumeric style from just numerals.
Rev B (RJB) - CURZON sign reduced in size and positioned centrally over door.
Rev A (RJB(. Signage spec changed to full face illuminated solid text / numerals. Screen number signs changed to single numerals.