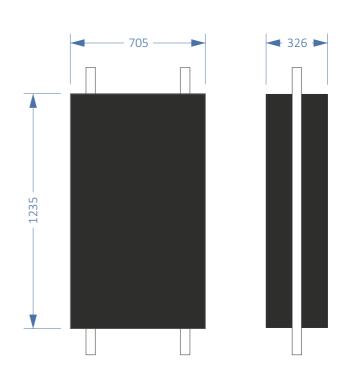

ITEM J\_1-OFF DIGITAL SCREEN\_scale 1:20
2-OFF 55" digital screens fitted back to back to vertical floor to ceiling 50mm DIA posts creating double sided displays.

Rev.:

Rev Date:
07-05-2021
Rev C (RJB) - 1-off digital screen removed. Screen Numbers changed to alphanumeric style from just numerals.
Rev B (RJB) - CURZON sign reduced in size and positioned centrally over door.
Rev A (RJB(. Signage spec changed to full face illuminated solid text / numerals. Screen number signs changed to single numerals.