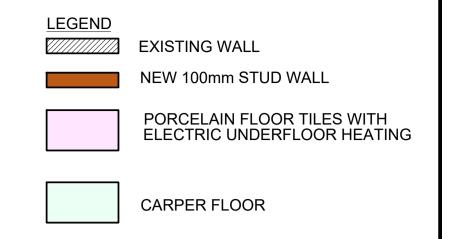

## NOTES:

- 1. ALL DIMENSIONS ARE IN MILLIMETERS AND ALL LEVELS IN METERS. DO NOT SCALE THE DRAWING.
- 2. CONTRACTOR WILL BE ENTIRELY RESPONSIBLE FOR LAISON WITH APPROVED BUILDING CONTROL INSPECTOR
- 3. LOCATION OF SERVICES SHOWN IN THIS DRAWING ARE INDICATIVE ONLY. CONTRACTOR IS TO SATISFY HIMSELF ABOUT THE ACCURACY AND SUFFICIENCY OF THIS INFORMATION. IDENTIFY LOCATION OF FOUL DRAINS, STORM DRAINS
- 5. WIRING AND ALL OTHER ELECTRICAL WORKS TO BE CARRIED OUT BY FULLY QUALIFIED SPECIALIST TO EXPRESS APPROVAL OF THE ELECTRIC COMPANY AND IN ACCORDANCE WITH BUILDING REGULATIONS AND BYLAWS
- 6. CONTRACTOR TO CHECK ALL DIMENSION ON SITE BEFORE PURCHASING THE MATERIALS
- 7. KITCHEN TO BE VENTILATED BY EXTRACT FAN PROVIDING INTERMITTENT VENTILATION OF 60 L/S DISCHARGING TO EXTERNAL AIR INCORPORATED WITH COOKER HOOD AND 8000 SQ.MM BACKGROUND VENTILATION.
- 8. EXTRACT FAN TO BE PROVIDED IN THE UTILITY PROVIDING INTERMITTENT VENTILATION OF 60 L/S DISCHARGING TO EXTERNAL AIR.
- 9. ALL EN-SUITE TO BE MECHANICALLY VENTILATED WITH CEILING MOUNTED FAN PROVIDING INTERMITTENT VENTILATION OF 30/LS DISCHARGING TO EXTERNAL AIR. DOORS TO EN-ENSUITE TO HAVE AN UNDER CUT OF 10mm.
- 10. SMOKE DETECTORS TO BE INSTALLED IN ALL THE BEDROOMS AND CORRIDORS AND HEAT DETECTOR TO BE INSTALLED IN KITCHEN
- 11. 2FT 6 INCHES WIDE DOORS AS STANDARD THROUGHOUT THE HOUSE FOR BEDROOMS AND BATHROOMS