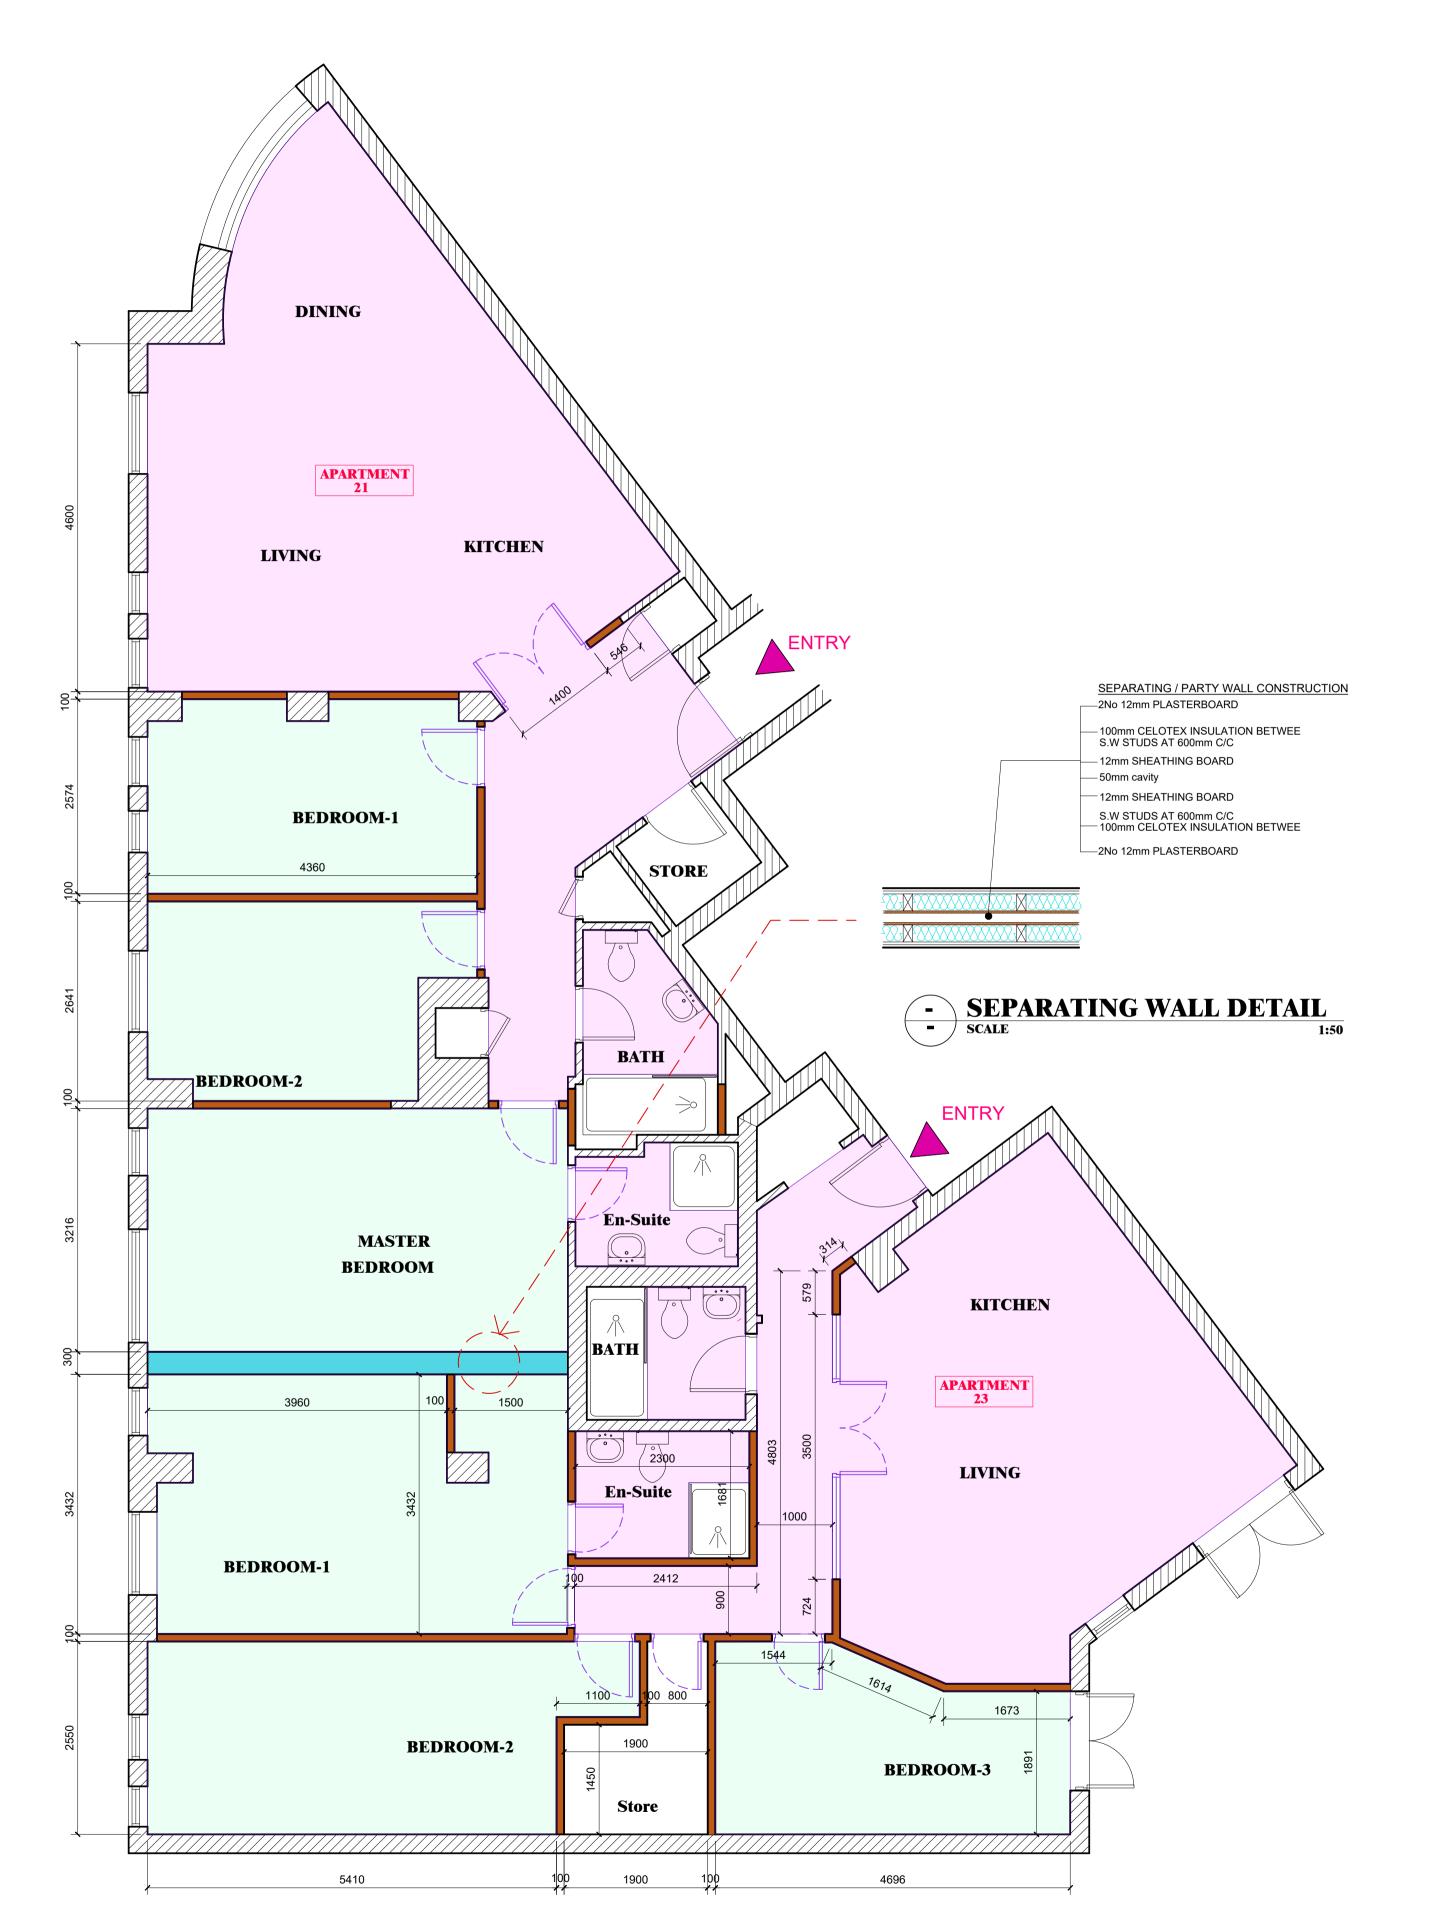

- PROPOSL LAYOUT
- SCALE 1:50



## NOTES:

- 1. ALL DIMENSIONS ARE IN MILLIMETERS AND ALL LEVELS IN METERS. DO NOT SCALE THE DRAWING.
- 2. CONTRACTOR WILL BE ENTIRELY RESPONSIBLE FOR LAISON WITH APPROVED BUILDING CONTROL INSPECTOR
- 3. LOCATION OF SERVICES SHOWN IN THIS DRAWING ARE INDICATIVE ONLY. CONTRACTOR IS TO SATISFY HIMSELF ABOUT THE ACCURACY AND SUFFICIENCY OF THIS INFORMATION. IDENTIFY LOCATION OF FOUL DRAINS, STORM DRAINS
- 5. WIRING AND ALL OTHER ELECTRICAL WORKS TO BE CARRIED OUT BY FULLY QUALIFIED SPECIALIST TO EXPRESS APPROVAL OF THE ELECTRIC COMPANY AND IN ACCORDANCE WITH BUILDING REGULATIONS AND BYLAWS
- 6. CONTRACTOR TO CHECK ALL DIMENSION ON SITE BEFORE PURCHASING THE MATERIALS
- 7. KITCHEN TO BE VENTILATED BY EXTRACT FAN PROVIDING INTERMITTENT VENTILATION OF 60 L/S DI