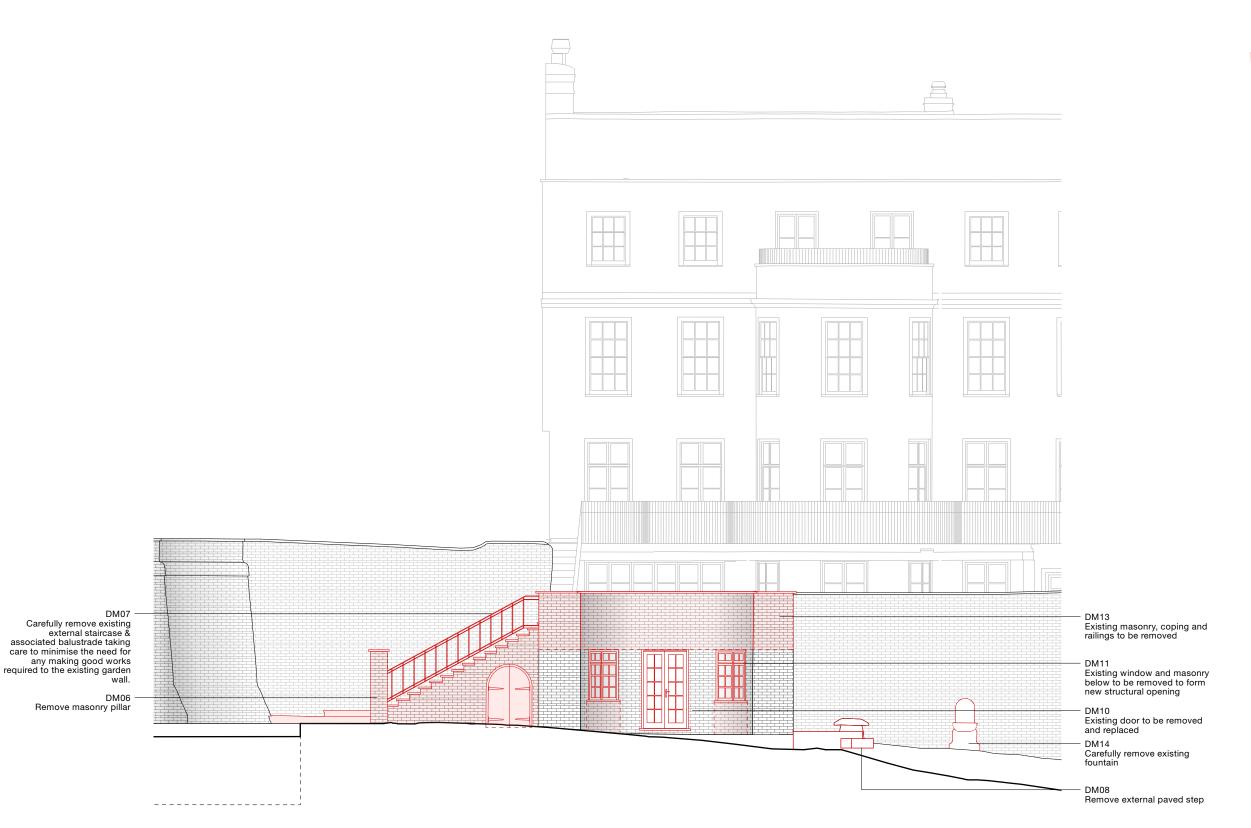

### 31/44 Architects

London@ 3144architects.com

Client No. 5 The Grove

Project The Grove Status

Date 19/08/2021 Drawn Checked FG SD

Drawing name Scale / FORTHAL Demolition Main House Rear Elevation (West)

Drawing number

#### 44/2022/PL 1012

Description Rev. Date Drawn / Checked

© 31/44 Architects

Do not scale from this drawing.
All dimensions to be verified on site.
This drawing is to be read in conjunction with all consultants information.
Any discrepancies to be reported immediately to the Architect.