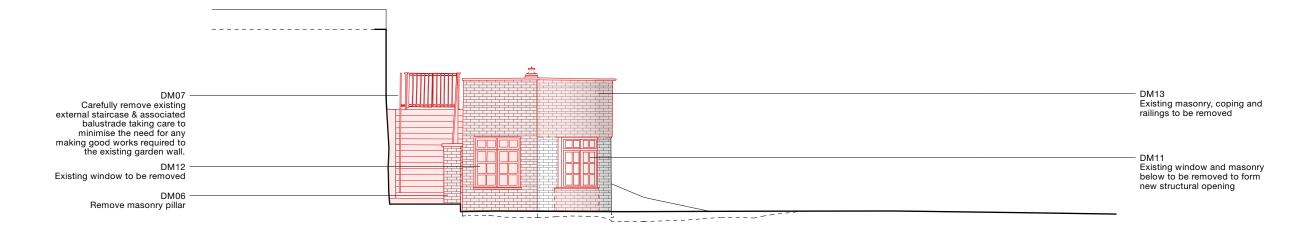

# 31/44 Architects

London@ 3144architects.com

Status

Client No. 5 The Grove

Project The Grove

Date 19/08/2021

Drawn Checked FG SD Drawing name Demolition Summer House South Elevation Scale / Format 1:100 / A3

Drawing number

#### 44/2022/PL 1005

Rev. Date Drawn / Checked

© 31/44 Architects

Do not scale from this drawing. All dimensions to be verified on site. This drawing is to be read in conjunction with all consultants information. Any discrepancies to be reported immediately to the Architect.