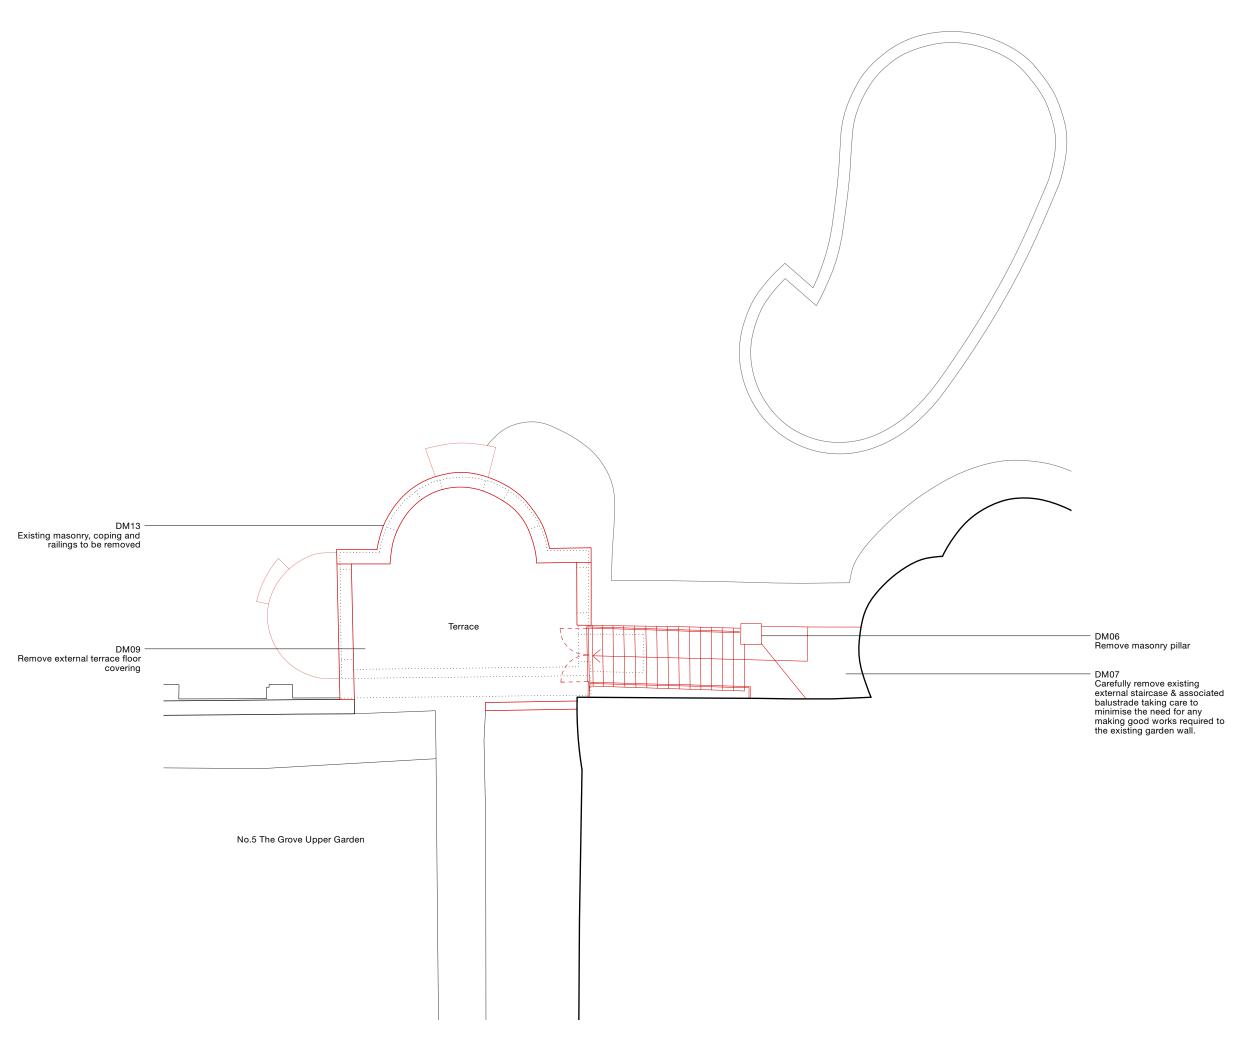

31/44 Architects

London@ 3144architects.com

Client No. 5 The Grove

Project The Grove Status

Date 19/08/2021 Drawn Checked FG SD

Drawing name Demolition Summer House Terrace Plan Scale / Format 1:100 / A3

Drawing number

#### 44/2022/PL 1003

© 31/44 Architects

Do not scale from this drawing. All dimensions to be verified on site. This drawing is to be read in conjunction with all consultants information. Any discrepancies to be reported immediately to the Architect.