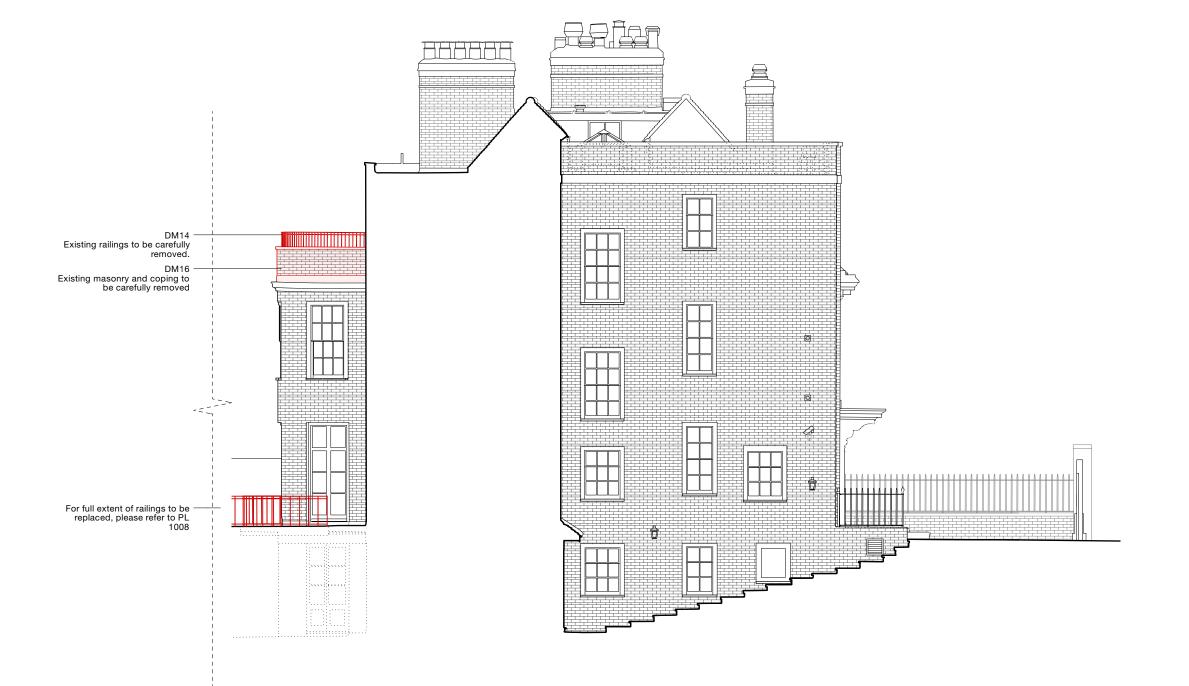

### 31/44 Architects

London@ 3144architects.com

Client No. 5 The Grove

Project The Grove Status

Date 19/08/2021 Drawn Checked FG SD

Drawing name Scale / FORTHAL Demolition Main House Rear Elevation (West)

Drawing number

#### 44/2022/PL 1012

Description Rev. Date Drawn / Checked

© 31/44 Architects

Do not scale from this drawing.
All dimensions to be verified on site.
This drawing is to be read in conjunction with all consultants information.
Any discrepancies to be reported immediately to the Architect.