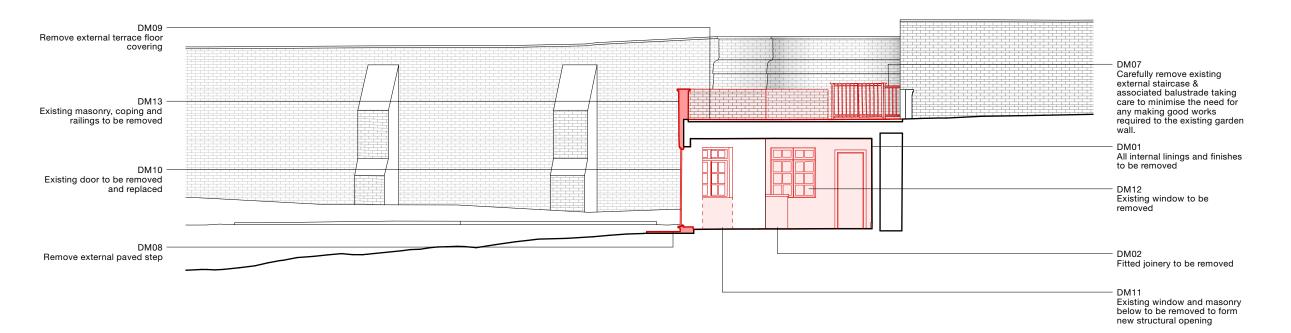

## 31/44 Architects

Client No. 5 The Grove

Project The Grove

Date 19/08/2021

Drawn Checked FG SD Drawing name
Demolition Main House Section AA Scale / Format 1:100 / A3

Drawing number

#### 44/2022/PL 1013

Rev. Date Drawn / Checked

© 31/44 Architects

Do not scale from this drawing. All dimensions to be verified on site. This drawing is to be read in conjunction with all consultants information. Any discrepancies to be reported immediately to the Architect.