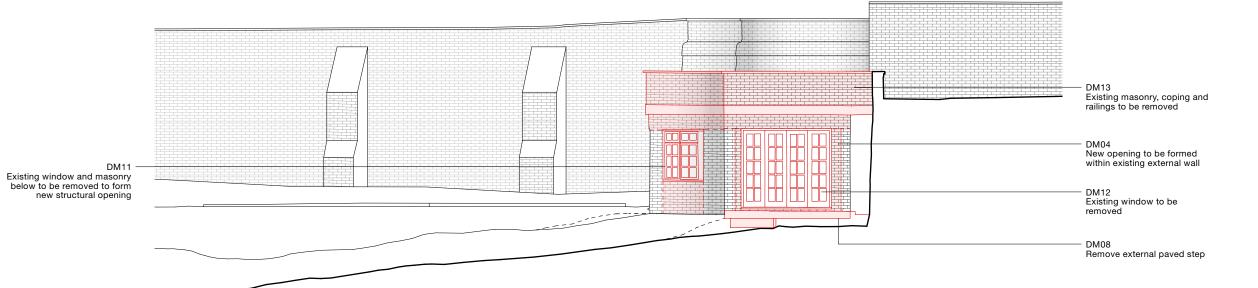

### 31/44 Architects

Status

5m

London@ 3144architects.com

1:100 / A3

Client No. 5 The Grove

Project The Grove

Date 19/08/2021 Drawn Checked FG SD Scale / Format

Drawing name Demolition Summer House West Elevation

Drawing number

#### 44/2022/PL 1004

Rev. Date Drawn / Checked Description

© 31/44 Architects

Do not scale from this drawing.
All dimensions to be verified on site.
This drawing is to be read in conjunction with all consultants information.
Any discrepancies to be reported immediately to the Architect.