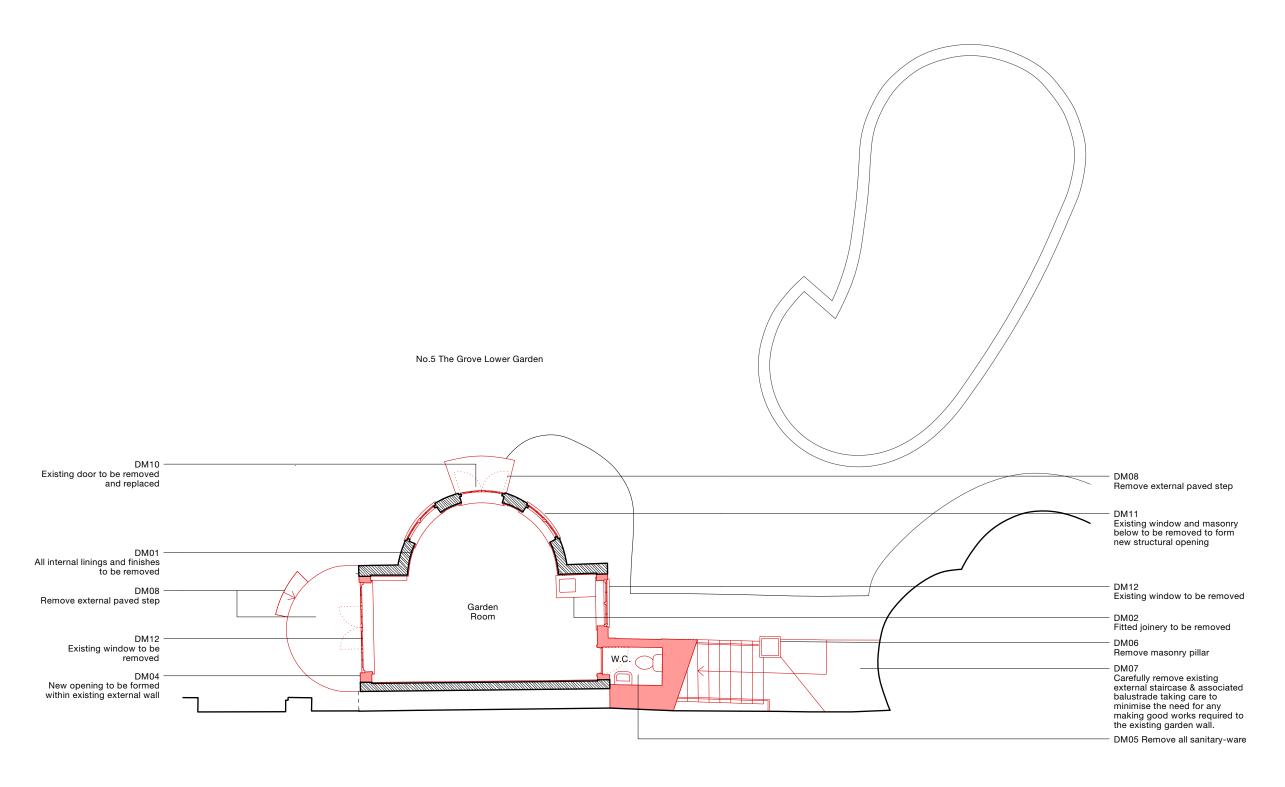

31/44 Architects

London@ 3144architects.com

Status

Client No. 5 The Grove

Project The Grove

Date 19/08/2021 Drawn Checked FG SD Scale / Format

Drawing name Demolition Summer House Ground Floor Plan 1:100 / A3

Drawing number

#### 44/2022/PL 1002

© 31/44 Architects

Do not scale from this drawing.
All dimensions to be verified on site.
This drawing is to be read in conjunction with all consultants information.
Any discrepancies to be reported immediately to the Architect.