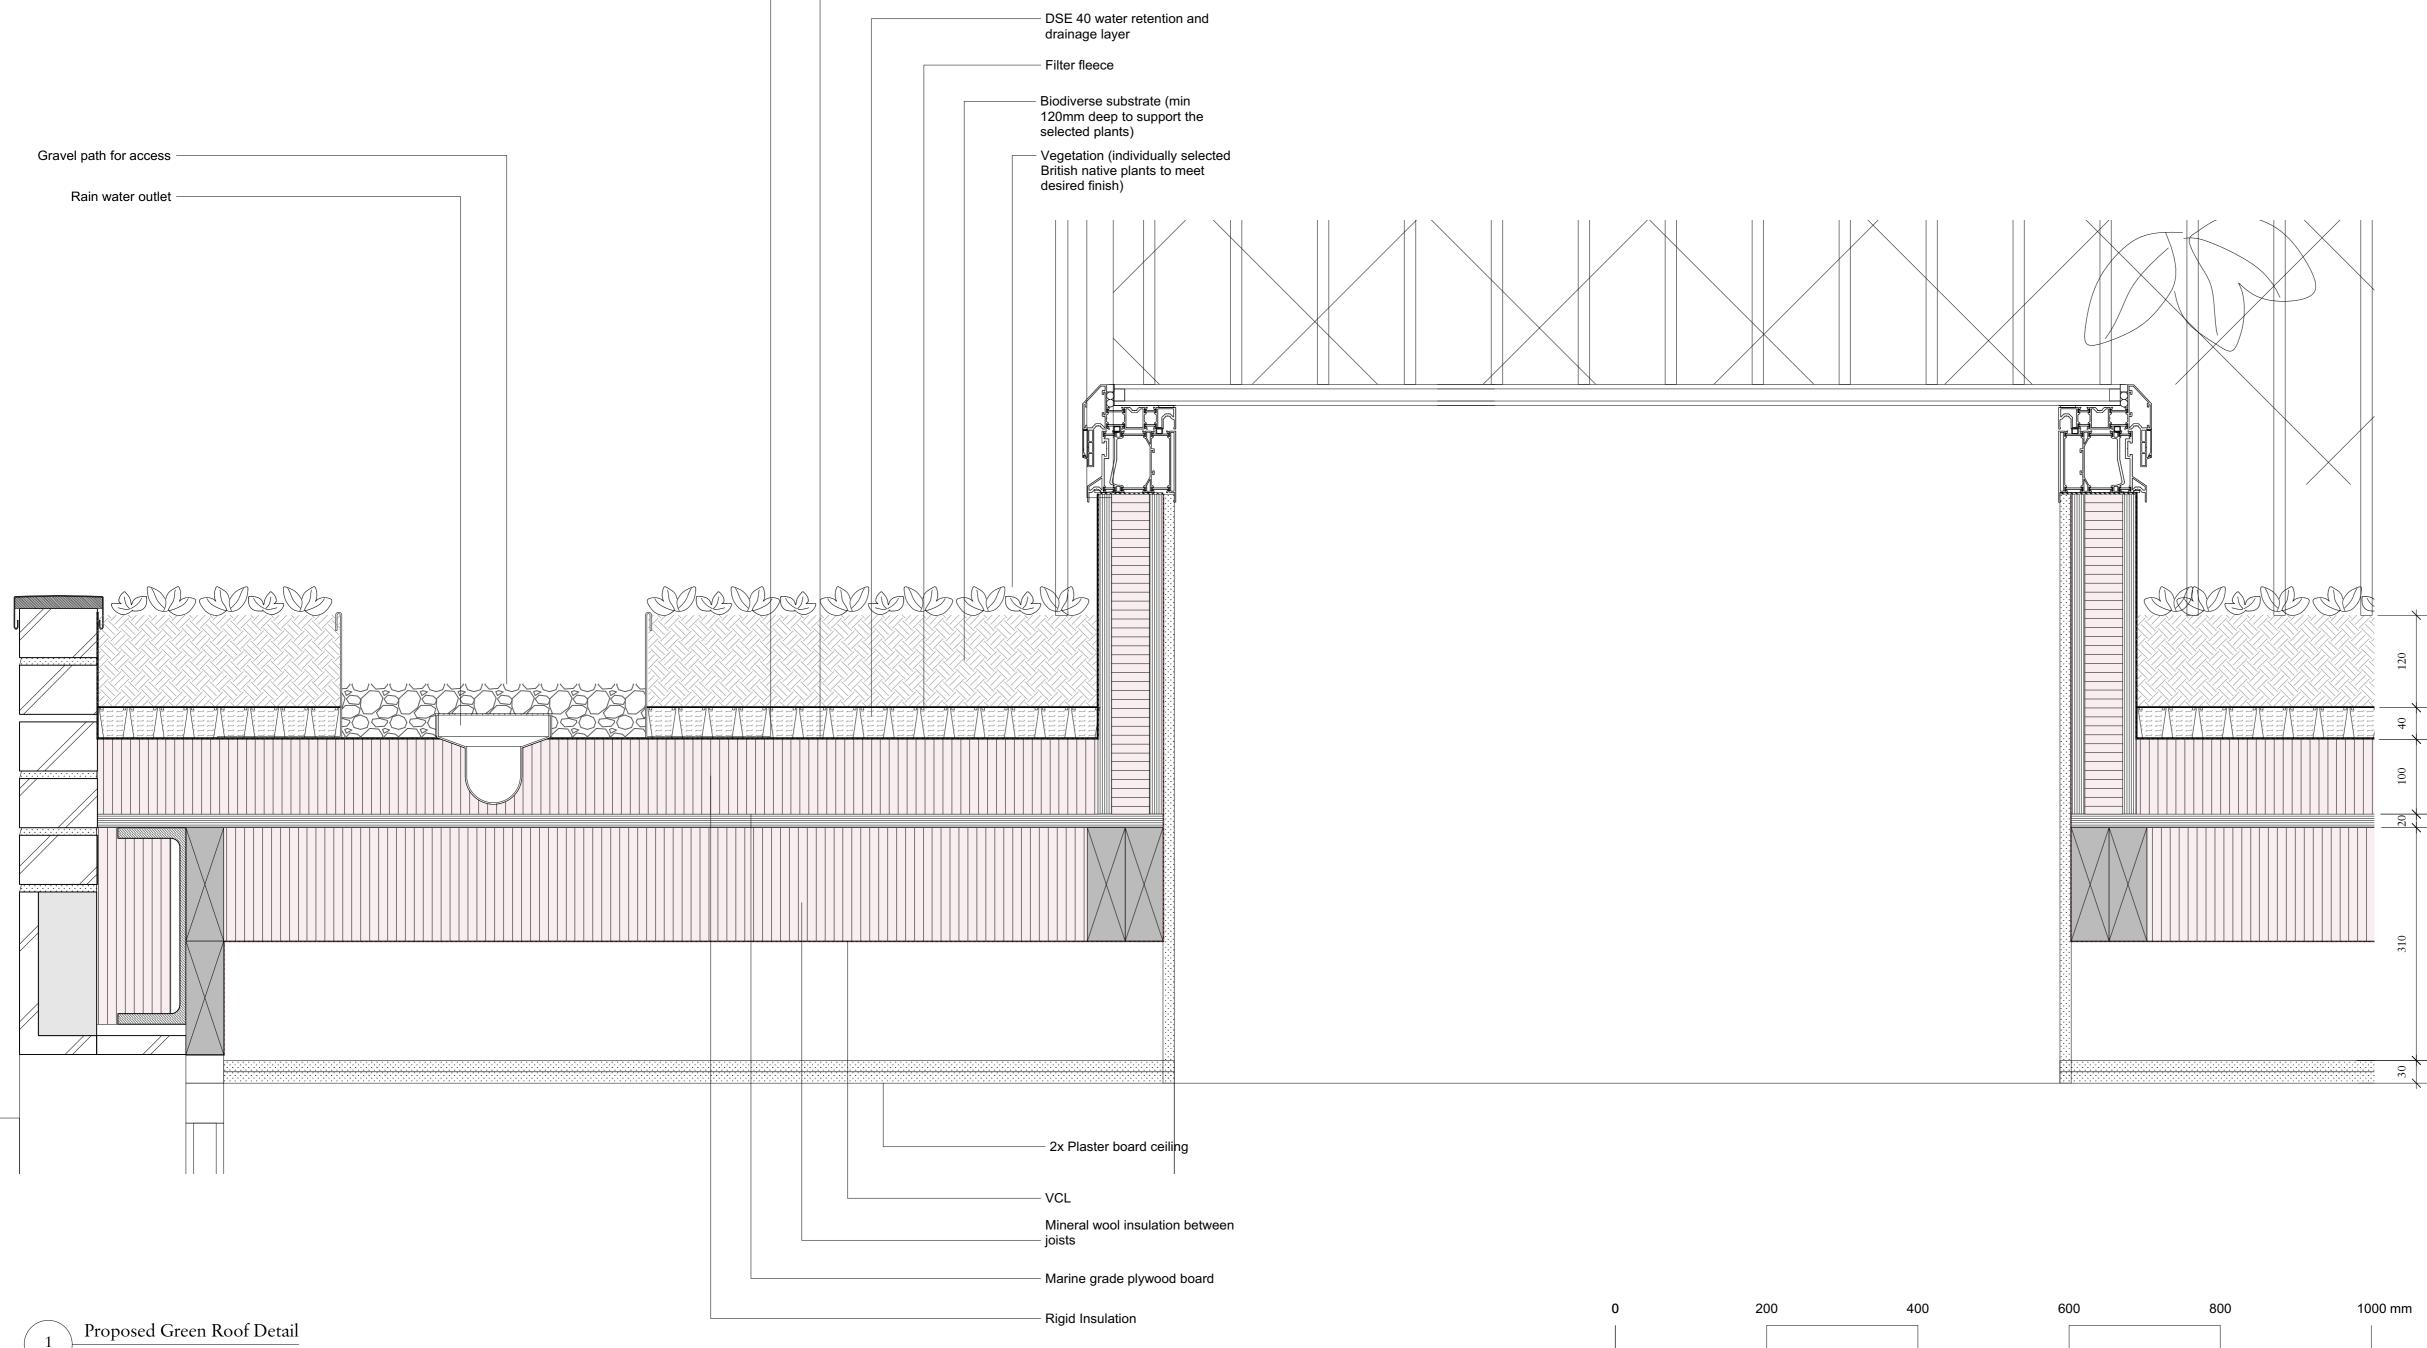

Proposed Vegetation

# **VEGETATION**

The chosen mix is **Bauder Flora 5** a mix of species ideal for city environments. The plants chosen are able to absorb pollution and CO2 and give a suitable environment for insects and invertebrates. Details can be found in Green Roof - Annex 1.

# British Native seed mixes

These mixes can be used as a mix on there own, or combined with Bauder British native plugs or other mixes to give a wider vegetation selection

#### Plug plants

The 'plugs' are varieties of sedums, grasses, herbs and perennials and are planted by hand to the required density.

### Wildflower blanket

Vegetation blanket which contains a broad mix of British Wildflowers grown in substrate on a coir carrier.





The Bauder biodiversity green roofs which are being installed to meet either BREEAM or Sustainable Homes codes will include a species mix selected to provide a balanced plant community on the roof and will require basic maintenance if this is to be sustained in the long term.

Maintenance is best carried out **annually**, during **springtime** and additionally in late autumn should the particular roof location be affected by local trees that produce surface leaf litter.

Some deposited leaf litter may be considered as contributory to the bio-diverse environment, which is acceptable so long as provision is made to ensure that this has no negative effect on other plants and the roof drainage performance.

Bauder waterproofing

- FSM 600 protection layer

## **ACCESSIBILITY & MAINTENANCE*