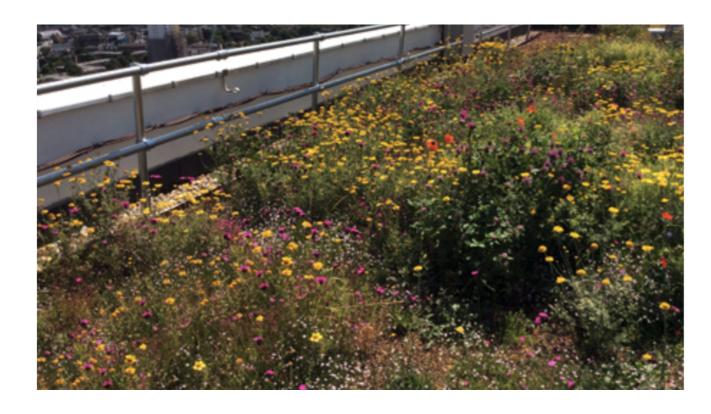

# **VEGETATION**

The chosen mix is **Bauder Flora 5** a mix of species ideal for city environments. The plants chosen are able to absorb pollution and CO2 and give a suitable environment for insects and invertebrates. Details can be found in Green Roof - Annex 1.

# British Native seed mixes

These mixes can be used as a mix on there own, or combined with Bauder British native plugs or other mixes to give a wider vegetation selection

### Wildflower blanket

Vegetation blanket which contains a broad mix of British Wildflowers grown in substrate on a coir carrier.

The Bauder biodiversity green roofs which are being installed to meet either BREEAM or Sustainable Homes codes will include a species mix selected to provide a balanced plant community on the roof and will require basic maintenance if this is to be sustained in the long term.