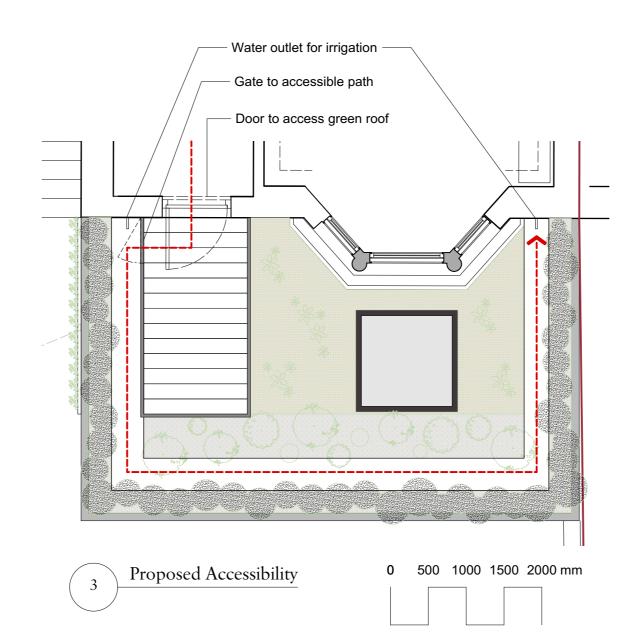

## **ACCESSIBILITY & MAINTENANCE**

Procedures details can be found in Green Roof - Annex 2.

Rev Date

Details