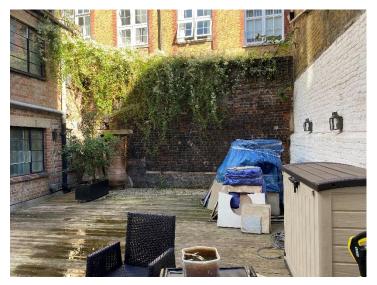

Side view towards No.25 Red Lion Street.

Side view towards No.27 Red Lion Street and No.1 Princeton Street

View towards the rear garden

View back towards the restaurant at 26 Red Lion Street.