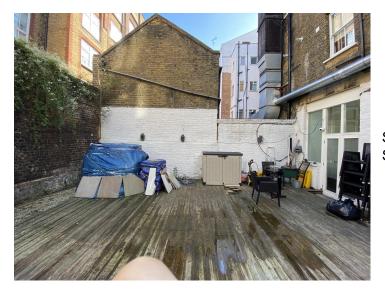

# **Photos**

Aerial view of site

View from the top of the courtyard area. The glazed canopy seen within the courtyard of No.26 Red Lion Street here was removed after the enforcement appeal was dismissed in 2019.

Bespoke Appeal: Dismissed on 28/08/2019. Following this appeal the existing canopy within the rear garden was removed.

#### 1. Background

- 1.1. A large timber canopy with a plastic roof was previously erected at the site without the benefit of planning permission which covered the entire rear garden area of no.26. Retrospective planning permission was sought following an enforcement investigation which was refused on 14/12/2018 (ref.2018/4645/P). The reasons for refusal are set out in the planning history section above. An enforcement notice was subsequently issued on 21/12/2018 requiring the total removal of the canopy structure and the garden area to be made good.
- 1.2. The refusal and the enforcement notice were appealed (refs. APP/X5210/C/19/3219958 & APP/X55210/W/19/3220986) which was also dismissed and the enforcement notice upheld. The canopy has since been removed in compliance with the appeal decision.
- 1.3. The erected canopy was considered to be overly large and insubordinate to the host building and its small external amenity area. Neighbouring occupiers fronting the private courtyard area to the east, would have had views from upper windows to the erected canopy roof. The appeal decision also found that 'there would have been a benefit to the restaurant at Nos.25-16 Red Lion Street in having an improved facility for their customer's enjoyment. But there was no public benefit that overrides the harm caused to the appearance of this part of the Bloomsbury Conservation Area'. The development was considered to be contrary to policies D1, D2 and A2 of Camden's Local Plan. The inspector also agreed with the Council's second reason for refusal that the emanation of cooking fumes and odours from the structure would be harmful to the amenity of neighbouring occupants.

#### 2. The proposal

2.1. Planning permission is sought for the erection of a single storey rear extension to the existing ground floor restaurant. The extension would measure: 4m deep, 4.5m wide, 2.4m internal height and 3m external parapet height. The extension would located within the rear courtyard area, where the unauthorised canopy structure discussed above was located and would occupy approximately 30% of the area as opposed to full site coverage.