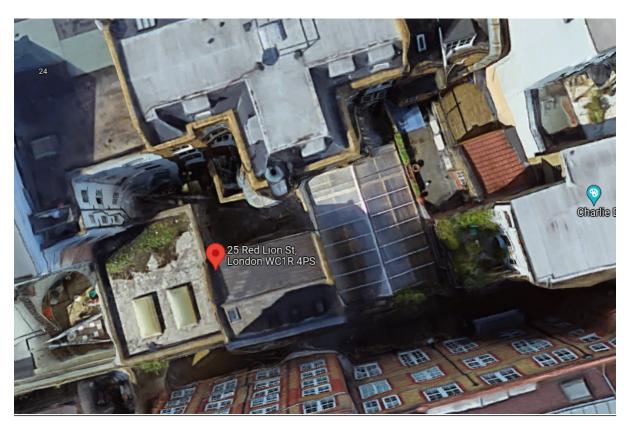

# **Photos**

Aerial view of site

View from the top of the courtyard area. The glazed canopy seen within the courtyard of No.26 Red Lion Street here was removed after the enforcement appeal was dismissed in 2019.

#### **Site Description**

The application site refers to a double fronted restaurant situated within the ground and basement floors of 25-26 Red Lion Street. The buildings are four storey plus basement with residential on the upper floors and restaurant use on the ground and basement floors. At the rear of No.26 is an open courtyard where the proposed extension would be located. At the rear of No.25 is a two storey building. The surrounding area is a mixture of restaurants, commercial and residential. The building is located within Bloomsbury Conservation Area and is not listed.