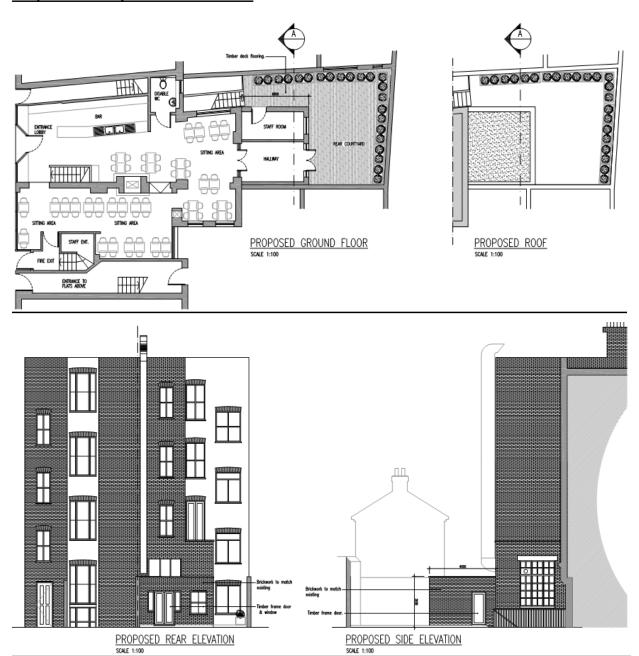

#### 2. The proposal

2.1. Planning permission is sought for the erection of a single storey rear extension to the existing ground floor restaurant. The extension would measure: 4m deep, 4.5m wide, 2.4m internal height and 3m external parapet height. The extension would located within the rear courtyard area, where the unauthorised canopy structure discussed above was located and would occupy approximately 30% of the area as opposed to full site coverage.

#### 3. Revisions

- 3.1. During the course of the assessment revisions to the proposed scheme were submitted in order to appease concerns raised by officers. The revisions made to the proposed scheme can be summarised as follows:
  - Reduction in depth of extension from 8.5m to 4m
  - Removal of two roof lanterns and flat roof to remain
  - The use of the extension changed from more dining space to staff room and hallway
  - Remaining court yard to have timber decking and planters
- 3.2. The revisions made to the scheme did not materially affect the scheme and as such were accepted as amendments under the ongoing application.

- 5.2. The proposed development entails the erection of a single storey rear extension within the courtyard of No.26 Red Lion Street. The extension would be 4m in depth, 4.5m in width and be approximately 3m in height with a flat roof. The extension's design would complement the existing building by being constructed of matching brick and have timber windows and doors within its rear and side elevations.
- 5.3. The proposed extension would occupy approximately 30% of the area that was of the unauthorised glazed canopy which was built and was removed following refusal of the application and said appeal dismissed. The canopy removed was overly large (8.5m in length and 6m wide) and occupied the whole courtyard area, such that it was insubordinate to the host building and to the external amenity area. The proposed extension would be 4m in length and 4.5m in width allowing for a large area of courtyard to remain to the rear of the site. The proposed extension would appear subordinate to the host building and adjacent buildings and would be enclosed within its own garden by high boundary walls either side. It is therefore not considered the extension would be visible from the public realm or long views from the surrounding area.
- 5.4. 39sqm of court yard space within the rear garden would still remain after the extension would be erected, this would be considered sufficient. The proposal also involves new raised timber decking to be laid within the court yard and planters are proposed to be laid around the courtyard, these external alterations would be considered acceptable and would enhance the current hard landscaped courtyard area.
- 5.5. Overall, the extension's design, size, scale and materials would all be considered acceptable and in accordance with the character and appearance of the existing dwelling and the surrounding area.
- 5.6. Subject to the recommended conditions, it is considered that the proposed single storey extension would not cause a detrimental impact upon the character and appearance of the host property and would preserve the special character of the conservation area.
- 5.7. Considerable importance and weight has been attached to the harm and special attention has been paid to the desirability of preserving or enhancing the character or appearance of the conservation area, under s.72 of the Listed Buildings and Conservation Areas Act 1990 as amended by the Enterprise and Regulatory Reform Act (ERR) 2013.

#### 6. Residential Amenity

- 6.1. Policy A1 seeks to protect the quality of life of occupiers and neighbours by only granting permission to development that would not harm the amenity of residents. This includes factors such as privacy, outlook, implications to natural light, artificial light spill, odour and fumes as well as impacts caused from the construction phase of development. Policy A4 seeks to ensure that residents are not adversely impacts upon by virtue of noise or vibrations.
- 6.2. The proposed single storey rear extension would be located along the existing 3m high boundary wall of No.25 Red Lion Street, which also has a two storey building within its rear courtyard. The extension would also be placed 2m away from the 3m boundary wall with No. 27 Red Lion Street and would be 4.5m away from the rear boundary wall. Given the separation distance to the neighbouring boundaries and the enclosed nature of the extension with limited openings and a flat roof it is not considered the proposed extension would cause detrimental harm to the amenities of the neighbouring properties in regards to loss of light, overbearing or overlooking impacts.
- 6.3. Given the built up nature of the site it can be seen that No.1 Princeton Streets (northern boundary) ground floor towards the back has an obscure glazed window which faces towards the rear garden of No.25-26 Red Lion Street. No.1 Princeton Street is currently in F1 (non-residential institution) as a Novelty Automation museum, hosting a collection of homemade arcade games. It appears this window was added to the party wall without planning permission many years ago and has no planning history. Given the separation distance of the rear extension 2.3m away from the existing window and the site not being in residential use, it is not considered the proposed extension would result in a detrimental loss of light to the adjoining occupiers of No.1 Princeton Street.
- 6.4. Although it is proposed to use the rear extension as a staff room, the use could be converted back to restaurant seating use without requiring planning permission. If this is the case, the small footprint of the extension would be unlikely to accommodate a significant number of seats, and as such, would not significantly impact neighbouring amenity by way of noise disturbance. The development is thus