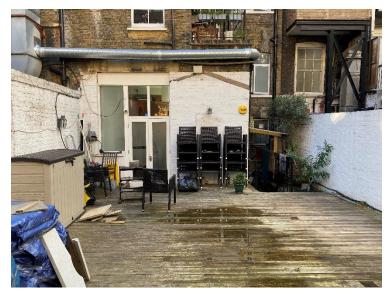

Side view towards No.25 Red Lion Street.

Side view towards No.27 Red Lion Street and No.1 Princeton Street

View towards the rear garden

View back towards the restaurant at 26 Red Lion Street.