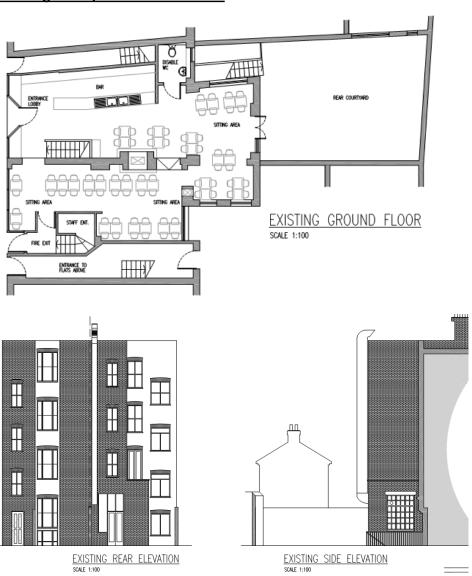

## **Existing floor plan and elevation:**

#### **Site Description**

The application site refers to a double fronted restaurant situated within the ground and basement floors of 25-26 Red Lion Street. The buildings are four storey plus basement with residential on the upper floors and restaurant use on the ground and basement floors. At the rear of No.26 is an open courtyard where the proposed extension would be located. At the rear of No.25 is a two storey building. The surrounding area is a mixture of restaurants, commercial and residential. The building is located within Bloomsbury Conservation Area and is not listed.

#### 2. The proposal

2.1. Planning permission is sought for the erection of a single storey rear extension to the existing ground floor restaurant. The extension would measure: 4m deep, 4.5m wide, 2.4m internal height and 3m external parapet height. The extension would located within the rear courtyard area, where the unauthorised canopy structure discussed above was located and would occupy approximately 30% of the area as opposed to full site coverage.