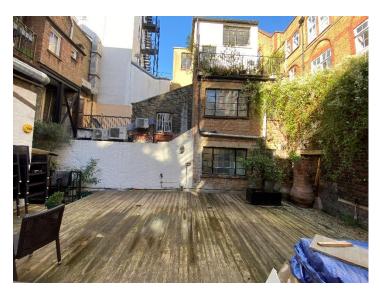

# **Photos**

Aerial view of site

View from the top of the courtyard area. The glazed canopy seen within the courtyard of No.26 Red Lion Street here was removed after the enforcement appeal was dismissed in 2019.