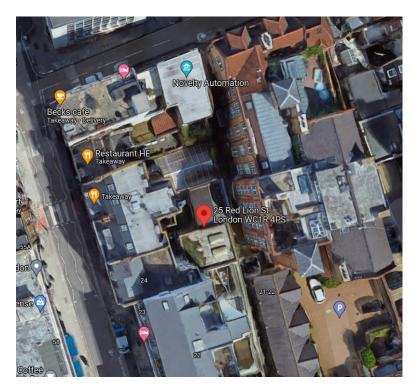

# **Photos**

Aerial view of site

View from the top of the courtyard area. The glazed canopy seen within the courtyard of No.26 Red Lion Street here was removed after the enforcement appeal was dismissed in 2019.

#### **Site Description**

The application site refers to a double fronted restaurant situated within the ground and basement floors of 25-26 Red Lion Street. The buildings are four storey plus basement with residential on the upper floors and restaurant use on the ground and basement floors. At the rear of No.26 is an open courtyard where the proposed extension would be located. At the rear of No.25 is a two storey building. The surrounding area is a mixture of restaurants, commercial and residential. The building is located within Bloomsbury Conservation Area and is not listed.