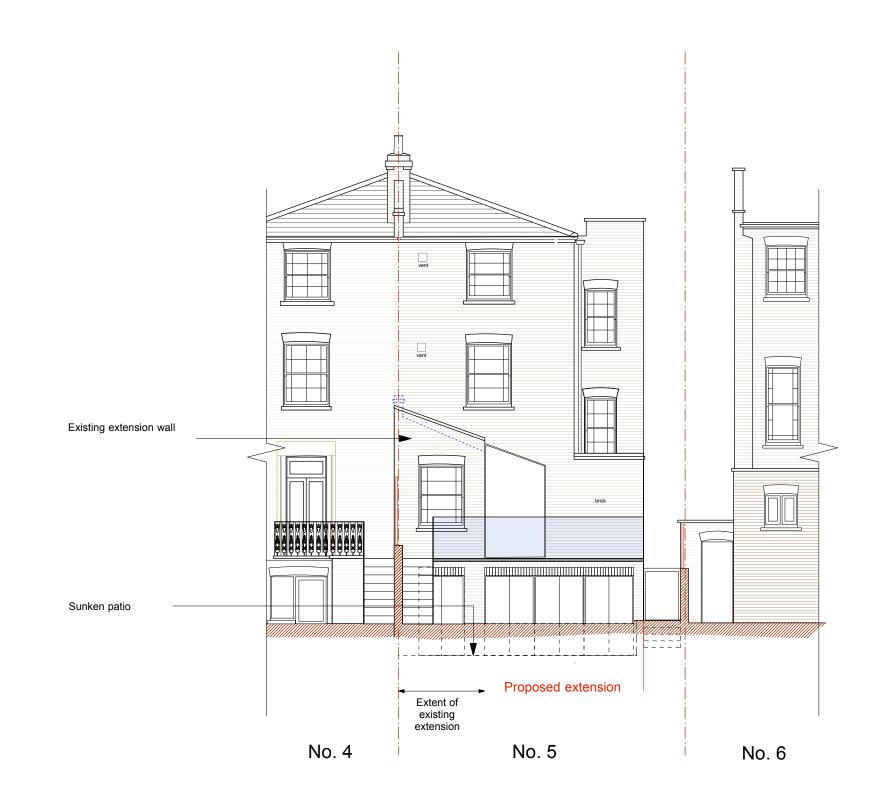

| representations of fact. All measurements are approximate and no responsibility is taken for any error, omission, or<br>mis-statement and any intending purchaser or tenants must satisfy themselves by inspection or otherwise as to the | Drawn by:<br>AS | Revision: |                                     | PURPOSE OF ISSUE<br>Preliminary | <ul> <li>Proposed Rear Elevation</li> <li>(North-East)</li> </ul> |
|-------------------------------------------------------------------------------------------------------------------------------------------------------------------------------------------------------------------------------------------|-----------------|-----------|-------------------------------------|---------------------------------|-------------------------------------------------------------------|
|                                                                                                                                                                                                                                           | Checked by:     |           | Date: 21.07.27<br>Scale: 1:100 @ A3 | Tender                          | 5 Rochester Road,<br>London NW1 9JH                               |