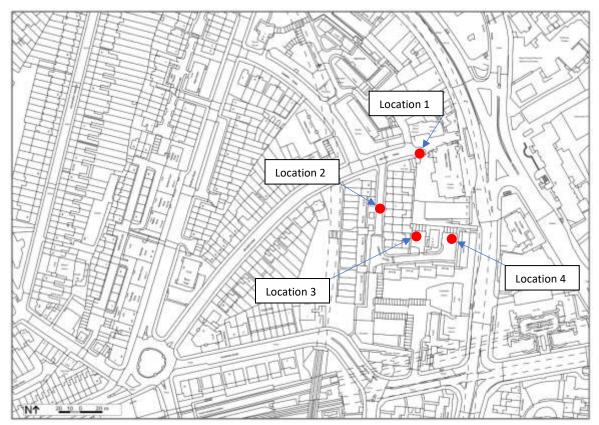

### Deliveroo Editions Swiss Cottage – Site Monitoring Proforma

Form 1: Monitoring the implementation of the Operational Management Plan (OMP) on-site

Date: Thursday 28 November 2019

Time: 19:10 - 20:10

Names: Mike Mills / Tim Humphries

Conditions: Cold and rainy. Strong westerly wind

Other points of note: Deliveroo offering a 25% discount on the day (Black Friday deal)

|    | DELIVEROO RIDER DELIVERIES                          |                                                                  |
|----|-----------------------------------------------------|------------------------------------------------------------------|
| L. | Number of riders entering the site (tally)          | ++++ ++++ ++++                                                   |
|    |                                                     | ++++ ++++ ++++                                                   |
|    |                                                     | ++++ ++++ ++++                                                   |
|    |                                                     |                                                                  |
|    |                                                     |                                                                  |
|    |                                                     |                                                                  |
|    |                                                     |                                                                  |
|    |                                                     |                                                                  |
|    |                                                     | Total: 84                                                        |
| ,  | Were all riders on e-scooters/bikes or bicycles?    | Yes 🛛 No 🗆                                                       |
|    | If no, please state:                                |                                                                  |
|    | How many were not on an e-scooter/bike or bicycle:  |                                                                  |
|    | What vehicle they were on:                          |                                                                  |
|    | Were there any incidents of conflicts, such as near | Yes 🛛 No 🗆                                                       |
|    | collisions, with pedestrians when riders            |                                                                  |
|    | entered/exited the site?                            |                                                                  |
|    | Please provide full details if so:                  |                                                                  |
|    | a)                                                  |                                                                  |
|    | Time of the incident:                               | 19:36                                                            |
|    | Location of the incident:                           | Entrance to the site.                                            |
|    |                                                     |                                                                  |
|    | Details of what happened:                           | Rider did not look when pulling into the site and                |
|    |                                                     | almost hit a pedestrian. The rider stopped before this happened. |
|    |                                                     |                                                                  |
|    | Details of any action taken on site:                | The rider apologised and let the pedestrian pass                 |
|    |                                                     | before continuing into the site. The marshal was                 |
|    |                                                     | positioned in the parking area at this time.                     |
|    | Any other comments:                                 |                                                                  |
|    | b)                                                  |                                                                  |
|    | Time of the incident:                               |                                                                  |
|    | Location of the incident:                           |                                                                  |
|    | Details of what happened:                           |                                                                  |
|    |                                                     |                                                                  |
|    | Details of any action taken on site:                |                                                                  |
|    | , ,                                                 |                                                                  |
|    | Any other comments:                                 |                                                                  |
|    |                                                     |                                                                  |