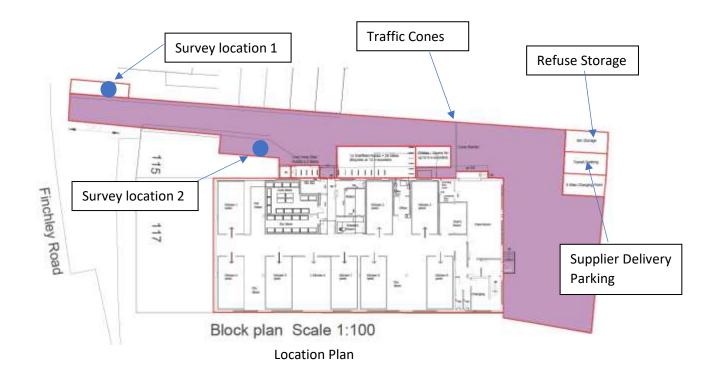

### Deliveroo Editions Swiss Cottage – Site Monitoring Proforma

Form 1: Monitoring the implementation of the Operational Management Plan (OMP) on-site

Date: Thursday 28 November 2019

Time: 19:10 - 20:10

Names: Mike Mills / Tim Humphries

Conditions: Cold and rainy. Strong westerly wind

Other points of note: Deliveroo offering a 25% discount on the day (Black Friday deal)

|    | DELIVEROO RIDER DELIVERIES                          |                                                                  |
|----|-----------------------------------------------------|------------------------------------------------------------------|
| L. | Number of riders entering the site (tally)          | ++++ ++++ ++++                                                   |
|    |                                                     | ++++ ++++ ++++                                                   |
|    |                                                     | ++++ ++++ ++++                                                   |
|    |                                                     |                                                                  |
|    |                                                     |                                                                  |
|    |                                                     |                                                                  |
|    |                                                     |                                                                  |
|    |                                                     |                                                                  |
|    |                                                     | Total: 84                                                        |
| ,  | Were all riders on e-scooters/bikes or bicycles?    | Yes 🛛 No 🗆                                                       |
|    | If no, please state:                                |                                                                  |
|    | How many were not on an e-scooter/bike or bicycle:  |                                                                  |
|    | What vehicle they were on:                          |                                                                  |
|    | Were there any incidents of conflicts, such as near | Yes 🛛 No 🗆                                                       |
|    | collisions, with pedestrians when riders            |                                                                  |
|    | entered/exited the site?                            |                                                                  |
|    | Please provide full details if so:                  |                                                                  |
|    | a)                                                  |                                                                  |
|    | Time of the incident:                               | 19:36                                                            |
|    | Location of the incident:                           | Entrance to the site.                                            |
|    |                                                     |                                                                  |
|    | Details of what happened:                           | Rider did not look when pulling into the site and                |
|    |                                                     | almost hit a pedestrian. The rider stopped before this happened. |
|    |                                                     |                                                                  |
|    | Details of any action taken on site:                | The rider apologised and let the pedestrian pass                 |
|    |                                                     | before continuing into the site. The marshal was                 |
|    |                                                     | positioned in the parking area at this time.                     |
|    | Any other comments:                                 |                                                                  |
|    | b)                                                  |                                                                  |
|    | Time of the incident:                               |                                                                  |
|    | Location of the incident:                           |                                                                  |
|    | Details of what happened:                           |                                                                  |
|    |                                                     |                                                                  |
|    | Details of any action taken on site:                |                                                                  |
|    | , ,                                                 |                                                                  |
|    | Any other comments:                                 |                                                                  |
|    |                                                     |                                                                  |