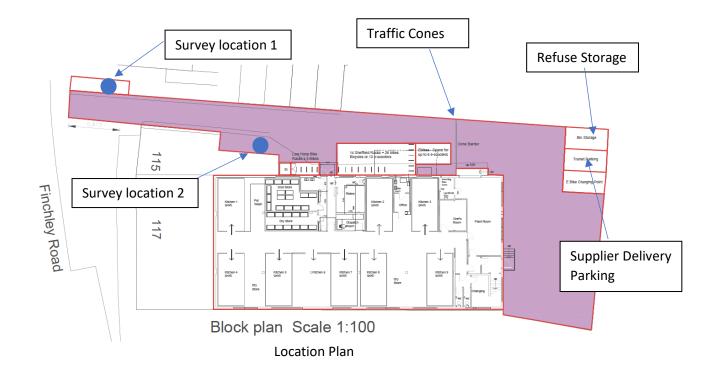

| 4. | Was sufficient parking available for all riders                                                                                                                                                                                                                                                                                                                            | Yes | No       |  |
|----|----------------------------------------------------------------------------------------------------------------------------------------------------------------------------------------------------------------------------------------------------------------------------------------------------------------------------------------------------------------------------|-----|----------|--|
|    | entering the site at all times?                                                                                                                                                                                                                                                                                                                                            |     |          |  |
|    | If no, please provide details:                                                                                                                                                                                                                                                                                                                                             | •   |          |  |
|    | Time and duration that parking was not available:                                                                                                                                                                                                                                                                                                                          |     |          |  |
|    |                                                                                                                                                                                                                                                                                                                                                                            |     |          |  |
|    | The number of spaces short:                                                                                                                                                                                                                                                                                                                                                |     |          |  |
|    |                                                                                                                                                                                                                                                                                                                                                                            |     |          |  |
|    | Whether any riders were prevented from entering                                                                                                                                                                                                                                                                                                                            |     |          |  |
|    | the site by a Marshal when parking was at full                                                                                                                                                                                                                                                                                                                             |     |          |  |
|    | capacity                                                                                                                                                                                                                                                                                                                                                                   |     |          |  |
|    | Any other comments?                                                                                                                                                                                                                                                                                                                                                        |     |          |  |
|    |                                                                                                                                                                                                                                                                                                                                                                            |     |          |  |
|    |                                                                                                                                                                                                                                                                                                                                                                            |     |          |  |
| -  | More videre weiting inside the building to collect                                                                                                                                                                                                                                                                                                                         | N   | <br>NI - |  |
| 5. | Were riders waiting inside the building to collect their order at all times?                                                                                                                                                                                                                                                                                               | Yes | No       |  |
|    | If no, please provide details                                                                                                                                                                                                                                                                                                                                              |     |          |  |
|    | Time and duration of incident:                                                                                                                                                                                                                                                                                                                                             |     |          |  |
|    |                                                                                                                                                                                                                                                                                                                                                                            |     |          |  |
|    | Number of riders waiting outside:                                                                                                                                                                                                                                                                                                                                          |     |          |  |
|    |                                                                                                                                                                                                                                                                                                                                                                            |     |          |  |
|    | Location of riders:                                                                                                                                                                                                                                                                                                                                                        |     |          |  |
|    |                                                                                                                                                                                                                                                                                                                                                                            |     |          |  |
|    | Any other comments:                                                                                                                                                                                                                                                                                                                                                        |     |          |  |
|    |                                                                                                                                                                                                                                                                                                                                                                            |     |          |  |
|    |                                                                                                                                                                                                                                                                                                                                                                            |     |          |  |
|    |                                                                                                                                                                                                                                                                                                                                                                            |     |          |  |
| 6. | Were traffic cones in place to ensure riders do not                                                                                                                                                                                                                                                                                                                        | Yes | No       |  |
|    |                                                                                                                                                                                                                                                                                                                                                                            | 165 |          |  |
|    | pass the line indicated on the above plan?                                                                                                                                                                                                                                                                                                                                 |     |          |  |
| 7. | pass the line indicated on the above plan?<br>Did any riders park beyond the traffic cones when                                                                                                                                                                                                                                                                            | Yes | No       |  |
| 7. | pass the line indicated on the above plan?<br>Did any riders park beyond the traffic cones when<br>collecting an order?                                                                                                                                                                                                                                                    |     |          |  |
| 7. | pass the line indicated on the above plan?Did any riders park beyond the traffic cones when<br>collecting an order?If yes, please provide details:                                                                                                                                                                                                                         |     |          |  |
| 7. | pass the line indicated on the above plan?<br>Did any riders park beyond the traffic cones when<br>collecting an order?                                                                                                                                                                                                                                                    |     |          |  |
| 7. | pass the line indicated on the above plan?Did any riders park beyond the traffic cones when<br>collecting an order?If yes, please provide details:Time of the incident:                                                                                                                                                                                                    |     |          |  |
| 7. | pass the line indicated on the above plan?Did any riders park beyond the traffic cones when<br>collecting an order?If yes, please provide details:                                                                                                                                                                                                                         |     |          |  |
| 7. | pass the line indicated on the above plan?Did any riders park beyond the traffic cones when<br>collecting an order?If yes, please provide details:Time of the incident:How many riders:                                                                                                                                                                                    |     |          |  |
| 7. | pass the line indicated on the above plan?Did any riders park beyond the traffic cones when<br>collecting an order?If yes, please provide details:Time of the incident:                                                                                                                                                                                                    |     |          |  |
| 7. | pass the line indicated on the above plan?Did any riders park beyond the traffic cones when<br>collecting an order?If yes, please provide details:Time of the incident:How many riders:Location where riders parked:                                                                                                                                                       |     |          |  |
| 7. | pass the line indicated on the above plan?Did any riders park beyond the traffic cones when<br>collecting an order?If yes, please provide details:Time of the incident:How many riders:                                                                                                                                                                                    |     |          |  |
| 7. | pass the line indicated on the above plan?Did any riders park beyond the traffic cones when<br>collecting an order?If yes, please provide details:Time of the incident:How many riders:Location where riders parked:Any action taken by a Marshal:                                                                                                                         |     |          |  |
| 7. | pass the line indicated on the above plan?Did any riders park beyond the traffic cones when<br>collecting an order?If yes, please provide details:Time of the incident:How many riders:Location where riders parked:                                                                                                                                                       |     |          |  |
| 7. | pass the line indicated on the above plan?Did any riders park beyond the traffic cones when<br>collecting an order?If yes, please provide details:Time of the incident:How many riders:Location where riders parked:Any action taken by a Marshal:                                                                                                                         |     |          |  |
|    | pass the line indicated on the above plan?Did any riders park beyond the traffic cones when<br>collecting an order?If yes, please provide details:Time of the incident:How many riders:Location where riders parked:Any action taken by a Marshal:Any other comments:                                                                                                      |     |          |  |
| 8. | pass the line indicated on the above plan?Did any riders park beyond the traffic cones when<br>collecting an order?If yes, please provide details:Time of the incident:How many riders:Location where riders parked:Any action taken by a Marshal:Any other comments:Did all riders turn left onto Finchley Road when                                                      |     |          |  |
|    | pass the line indicated on the above plan?Did any riders park beyond the traffic cones when<br>collecting an order?If yes, please provide details:Time of the incident:How many riders:Location where riders parked:Any action taken by a Marshal:Any other comments:Did all riders turn left onto Finchley Road when<br>exiting the site?                                 | Yes | No       |  |
|    | pass the line indicated on the above plan?Did any riders park beyond the traffic cones when<br>collecting an order?If yes, please provide details:Time of the incident:How many riders:Location where riders parked:Any action taken by a Marshal:Any other comments:Did all riders turn left onto Finchley Road when<br>exiting the site?If no, please provide details:   | Yes | No       |  |
|    | pass the line indicated on the above plan?Did any riders park beyond the traffic cones when<br>collecting an order?If yes, please provide details:Time of the incident:How many riders:Location where riders parked:Any action taken by a Marshal:Any other comments:Did all riders turn left onto Finchley Road when<br>exiting the site?If no, please provide details:a) | Yes | No       |  |
|    | pass the line indicated on the above plan?Did any riders park beyond the traffic cones when<br>collecting an order?If yes, please provide details:Time of the incident:How many riders:Location where riders parked:Any action taken by a Marshal:Any other comments:Did all riders turn left onto Finchley Road when<br>exiting the site?If no, please provide details:   | Yes | No       |  |
|    | pass the line indicated on the above plan?Did any riders park beyond the traffic cones when<br>collecting an order?If yes, please provide details:Time of the incident:How many riders:Location where riders parked:Any action taken by a Marshal:Any other comments:Did all riders turn left onto Finchley Road when<br>exiting the site?If no, please provide details:a) | Yes | No       |  |

| (b)  | Directing riders inside the building to wait to                 | Yes 🗆 |      | No 🗆  |
|------|-----------------------------------------------------------------|-------|------|-------|
|      | collect their order                                             |       |      |       |
|      | If no, please provide details:                                  | -     |      |       |
|      | Time of incident:                                               |       |      |       |
|      | Any other comments:                                             |       |      |       |
|      |                                                                 |       |      |       |
|      |                                                                 |       |      |       |
|      |                                                                 |       |      |       |
|      |                                                                 |       |      |       |
| (c)  | If applicable, assisting supplier deliveries to                 | Yes 🗆 | No 🗆 | N/A 🗆 |
| (0)  | manoeuvre their vehicles                                        |       |      |       |
|      | If no, please provide details:                                  |       |      |       |
|      | Time of incident:                                               |       |      |       |
|      |                                                                 |       |      |       |
|      | Any other comments:                                             |       |      |       |
|      |                                                                 |       |      |       |
|      |                                                                 |       |      |       |
| (.1) | If each to be achieved alternative state to me off              |       | N 🗆  |       |
| (d)  | If applicable, asking delivery drivers to turn off              | Yes 🗆 | No 🗌 | N/A 🗆 |
|      | their audible reversing alarm<br>If no, please provide details: |       |      |       |
|      | Time of incident:                                               |       |      |       |
|      |                                                                 |       |      |       |
|      | Any other comments:                                             |       |      |       |
|      |                                                                 |       |      |       |
|      |                                                                 |       |      |       |
|      | REFUSE STORAGE                                                  |       |      |       |
| 1.   | Are the refuse bins stored in the car park space                | Yes 🗆 |      | No 🗆  |
|      | shown on the above plan?                                        |       |      |       |
|      |                                                                 |       |      |       |
|      | NOISE MITIGATION                                                |       |      |       |
| 1.   | Are the signs in place at the entrance to the site              | Yes 🗆 |      | No 🗆  |
|      | reminding patrons to keep noise to a minimum?                   |       |      |       |
| 2.   | Were there any incidents of raised voices from                  | Yes 🗆 |      | No 🗆  |
|      | riders / kitchen staff?<br>If yes, please provide details       |       |      |       |
|      | Time and duration of the incident:                              |       |      |       |
|      |                                                                 |       |      |       |
|      | Description of the incident:                                    |       |      |       |
|      |                                                                 |       |      |       |
|      | Any action taken:                                               |       |      |       |
|      |                                                                 |       |      |       |
|      | Any other comments:                                             |       |      |       |
|      |                                                                 |       |      |       |
|      |                                                                 |       |      |       |
| 3.   | Were there any other noises of note?                            | Yes 🗆 |      | No 🗆  |