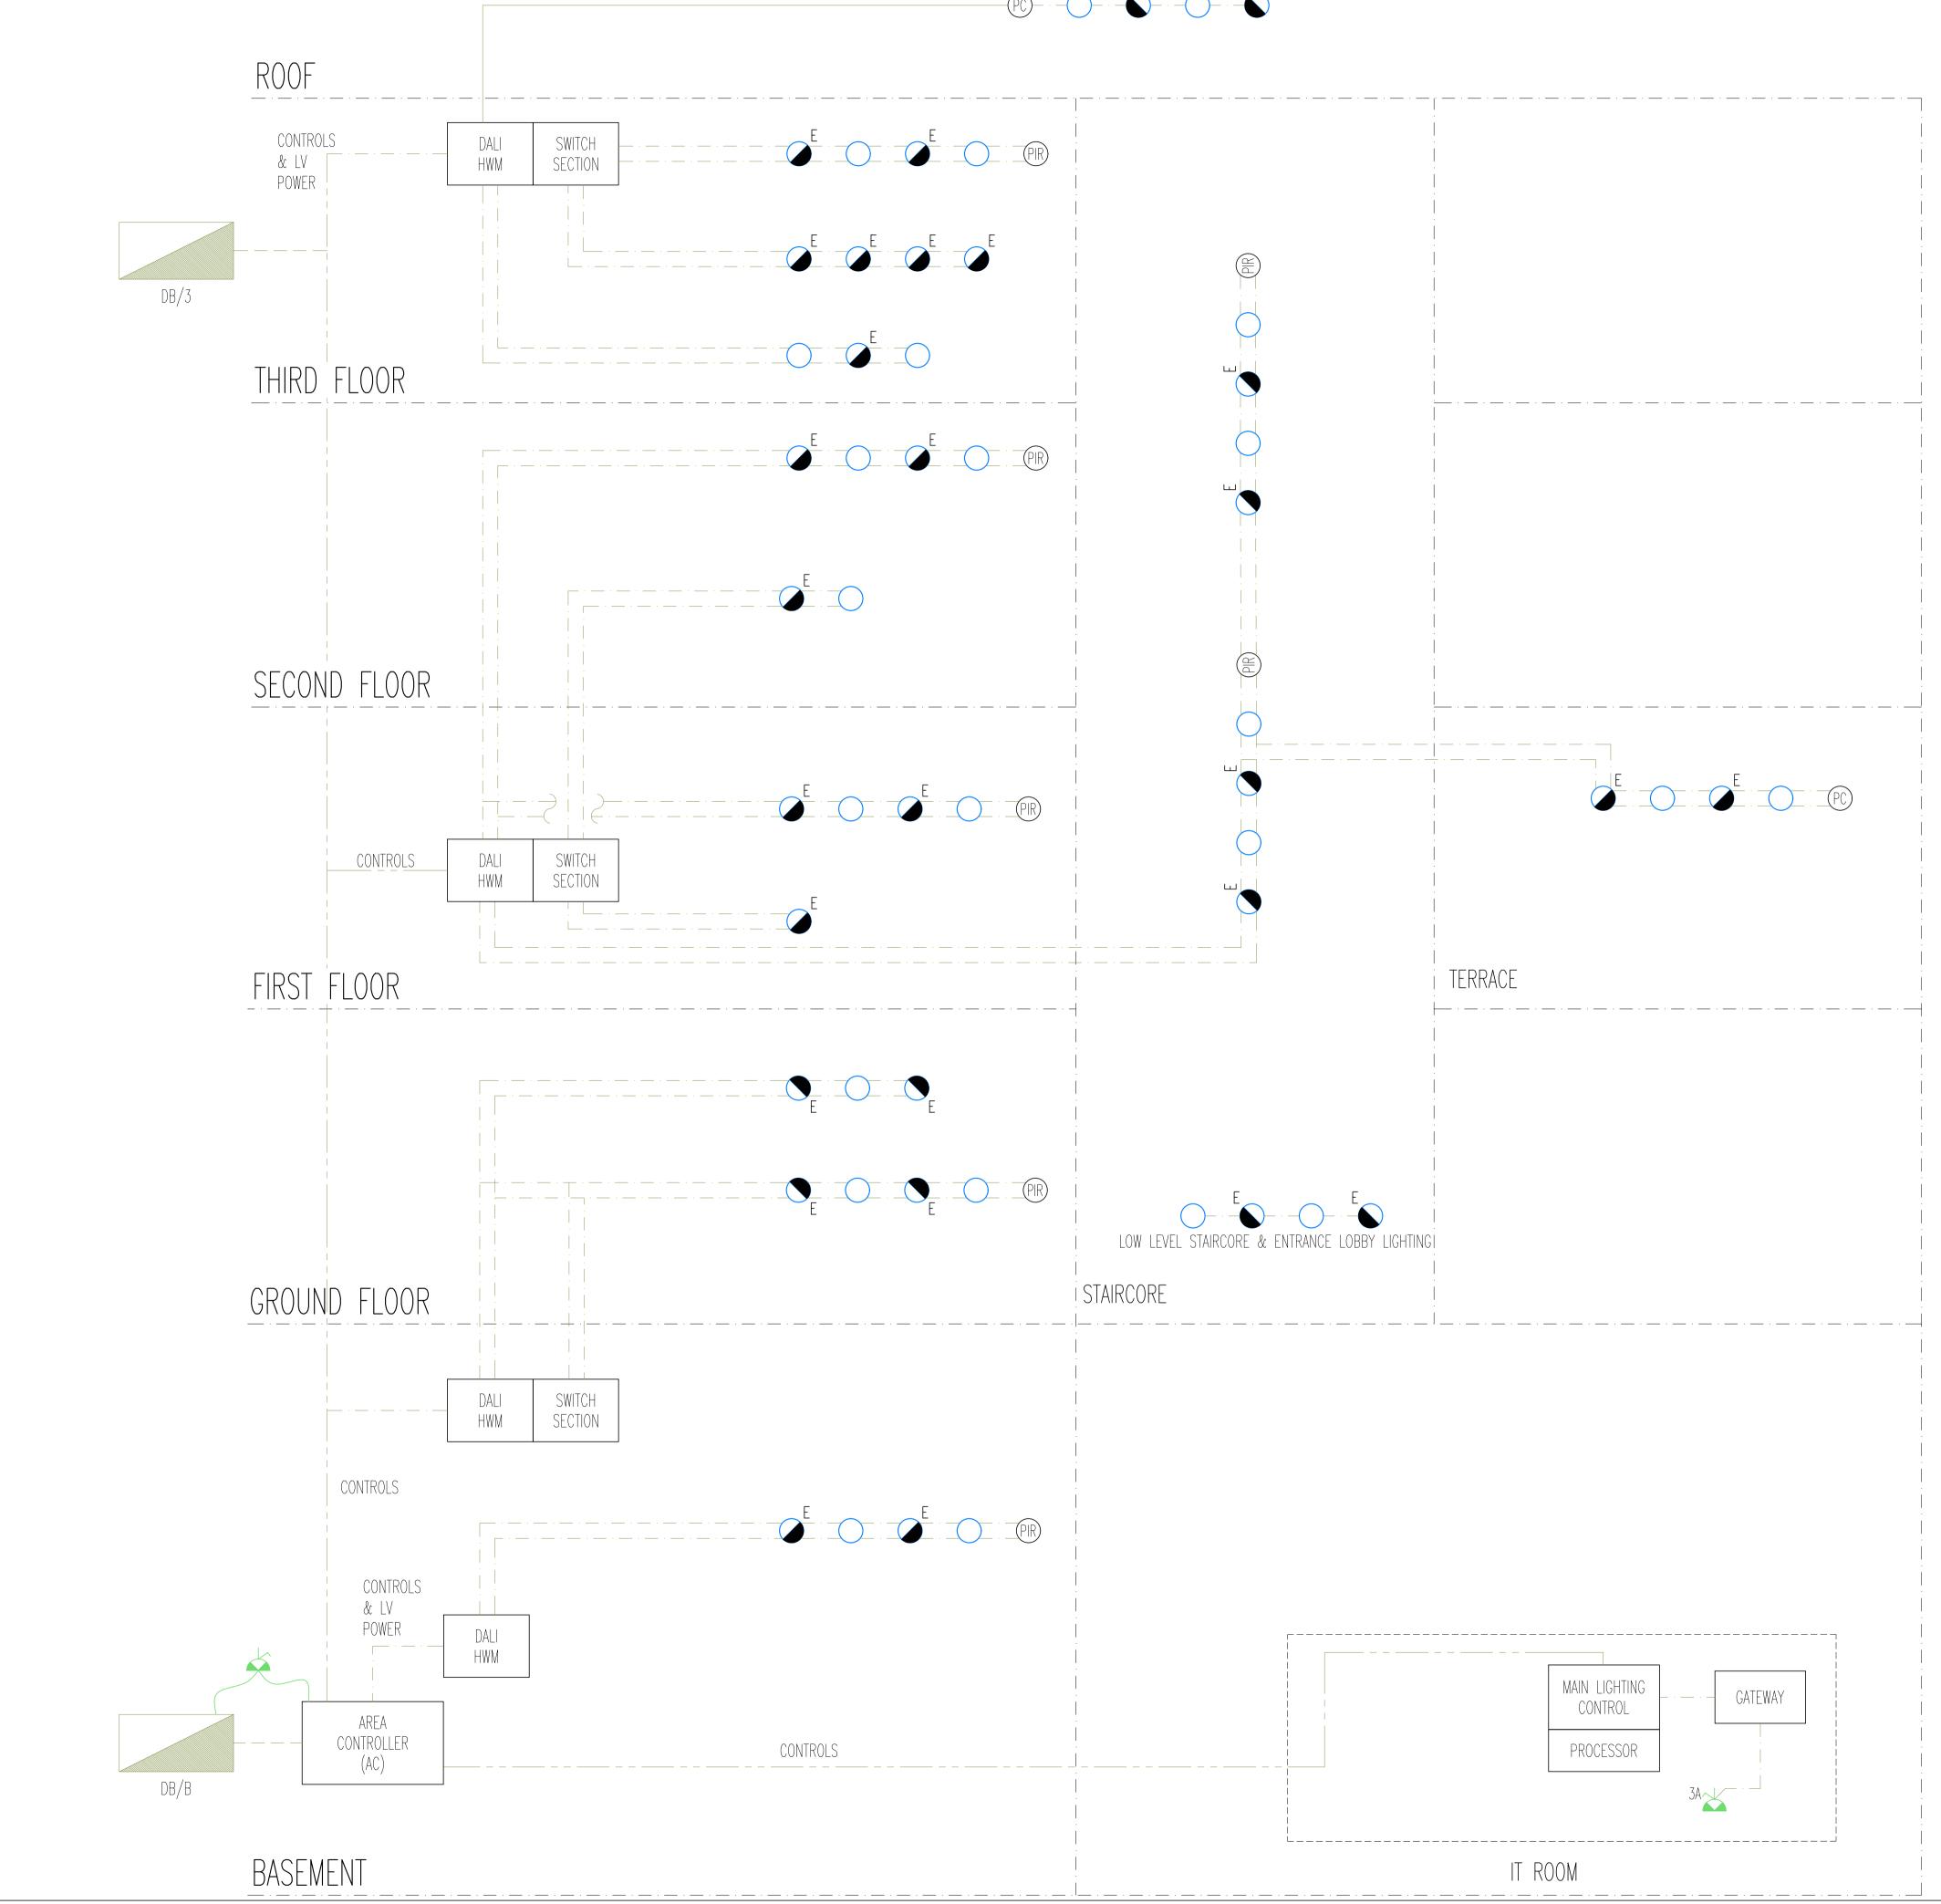

| \                | THIS DRAWING MUST NOT BE REPRODUCED WITHOUT PRIOR CONSENT.<br>DO NOT SCALE FROM THIS DRAWING.<br>THIS DRAWING IS COPYRIGHT. ©                                                                                                                                                |                                                        |                                                             |                |  |
|------------------|------------------------------------------------------------------------------------------------------------------------------------------------------------------------------------------------------------------------------------------------------------------------------|--------------------------------------------------------|-------------------------------------------------------------|----------------|--|
|                  | GENERAL NOTES                                                                                                                                                                                                                                                                |                                                        |                                                             |                |  |
|                  | NOTES                                                                                                                                                                                                                                                                        |                                                        |                                                             |                |  |
|                  | <ol> <li>No. OF DEVICES IS INDICATIVE ONLY</li> <li>ALL ELECTRICAL WORK SHALL BE CARRIED OUT IN ACCORDANCE<br/>WITH THE REQUIREMENTS OF BS767</li> <li>ALL WORKS TO BE UNDERTAKEN IN ACCORDANCE WITH THE<br/>REQUIREMENTS OF BS 5839-1: 2013 FIRE DETECTION &amp;</li> </ol> |                                                        |                                                             |                |  |
|                  |                                                                                                                                                                                                                                                                              |                                                        |                                                             |                |  |
|                  | FIRE ALARM SYSTEMS FOR BUILDING<br>4. ALL SERVICES ROUTES ARE INDICATIVE ONLY                                                                                                                                                                                                |                                                        |                                                             |                |  |
|                  | <ol> <li>ALL LAYOUTS SUBJECT TO FINAL DESIGN &amp; CO-ORDINATION</li> <li>ALL SERVICES TO BE CO-ORDINATED WITH OTHER SERVICES AND</li> </ol>                                                                                                                                 |                                                        |                                                             |                |  |
|                  | STRUCTURE<br>7. ALL LAYOUTS SUBJECT TO FINAL DESIGN & CO-ORDINATION                                                                                                                                                                                                          |                                                        |                                                             |                |  |
|                  | <ol> <li>ALL SERVICES TO BE CO-ORDINATED WITH OTHER SERVICES AND<br/>STRUCTURE</li> </ol>                                                                                                                                                                                    |                                                        |                                                             |                |  |
|                  | MEASUREN                                                                                                                                                                                                                                                                     |                                                        | RVICES SHALL BE BASED<br>DIMENSIONS SHOWN MAY<br>IS DRAWING |                |  |
|                  |                                                                                                                                                                                                                                                                              | ). ALL LIGHTING CONTROL UNITS TO BE DALI 2 COMPATIBLE. |                                                             |                |  |
|                  | LEGEND                                                                                                                                                                                                                                                                       |                                                        |                                                             |                |  |
|                  | ·                                                                                                                                                                                                                                                                            | — M-BUS                                                |                                                             |                |  |
|                  |                                                                                                                                                                                                                                                                              | - T-BUS                                                | SED DOWN FCU                                                |                |  |
|                  |                                                                                                                                                                                                                                                                              | JA FU                                                  | SED DOWN FCO                                                |                |  |
|                  |                                                                                                                                                                                                                                                                              |                                                        |                                                             |                |  |
|                  |                                                                                                                                                                                                                                                                              |                                                        |                                                             |                |  |
|                  |                                                                                                                                                                                                                                                                              |                                                        |                                                             |                |  |
|                  |                                                                                                                                                                                                                                                                              |                                                        |                                                             |                |  |
|                  |                                                                                                                                                                                                                                                                              |                                                        |                                                             |                |  |
|                  |                                                                                                                                                                                                                                                                              |                                                        |                                                             |                |  |
|                  |                                                                                                                                                                                                                                                                              |                                                        |                                                             |                |  |
|                  |                                                                                                                                                                                                                                                                              |                                                        |                                                             |                |  |
|                  |                                                                                                                                                                                                                                                                              |                                                        |                                                             |                |  |
|                  |                                                                                                                                                                                                                                                                              |                                                        |                                                             |                |  |
|                  |                                                                                                                                                                                                                                                                              |                                                        |                                                             |                |  |
|                  |                                                                                                                                                                                                                                                                              | S                                                      | FAGE 4                                                      |                |  |
|                  | B J                                                                                                                                                                                                                                                                          | UL.21                                                  | REVISED WATER PIPEWOR                                       | K LOCATION     |  |
|                  | A A                                                                                                                                                                                                                                                                          | PR.21                                                  | REVISED TO SUIT UPDATE                                      | ED BACKGROUNDS |  |
|                  | 0                                                                                                                                                                                                                                                                            | JUN.19                                                 | STAGE 4 ISSUE                                               |                |  |
|                  |                                                                                                                                                                                                                                                                              |                                                        |                                                             |                |  |
|                  | Rev                                                                                                                                                                                                                                                                          | Date                                                   | Description                                                 |                |  |
|                  |                                                                                                                                                                                                                                                                              |                                                        |                                                             |                |  |
|                  | TPS.<br>Taylor Project Services LLP<br>No.1 Cornhill<br>London EC3V 3ND<br>Tel 020 7743 6602<br>www.taylorprojectservices.com                                                                                                                                                |                                                        |                                                             |                |  |
|                  |                                                                                                                                                                                                                                                                              |                                                        |                                                             |                |  |
|                  |                                                                                                                                                                                                                                                                              |                                                        |                                                             |                |  |
|                  |                                                                                                                                                                                                                                                                              |                                                        |                                                             |                |  |
|                  | Client:                                                                                                                                                                                                                                                                      |                                                        |                                                             |                |  |
|                  | SKAGEN<br>CONSCIENCE CAPITAL                                                                                                                                                                                                                                                 |                                                        |                                                             |                |  |
|                  |                                                                                                                                                                                                                                                                              |                                                        |                                                             |                |  |
|                  |                                                                                                                                                                                                                                                                              |                                                        |                                                             |                |  |
|                  | Project                                                                                                                                                                                                                                                                      |                                                        | STREET                                                      |                |  |
|                  |                                                                                                                                                                                                                                                                              | DON                                                    | JINLLI                                                      |                |  |
| SED AND<br>ROOM. |                                                                                                                                                                                                                                                                              |                                                        |                                                             |                |  |
|                  | Drawing Title                                                                                                                                                                                                                                                                |                                                        |                                                             |                |  |
| DLLOWING         | LIGHTING CONTROL                                                                                                                                                                                                                                                             |                                                        |                                                             |                |  |
| XISTING          | SCHEMATIC                                                                                                                                                                                                                                                                    |                                                        |                                                             |                |  |
|                  |                                                                                                                                                                                                                                                                              |                                                        |                                                             |                |  |
|                  | Scale N.T                                                                                                                                                                                                                                                                    | .S. @ A1                                               | Date 31                                                     | .01.19         |  |
|                  | Drawn T.S. Checked C.M.                                                                                                                                                                                                                                                      |                                                        |                                                             |                |  |
|                  | Drawing Status<br>STAGE 4                                                                                                                                                                                                                                                    |                                                        |                                                             |                |  |
|                  | Revision ()                                                                                                                                                                                                                                                                  |                                                        |                                                             |                |  |
|                  |                                                                                                                                                                                                                                                                              |                                                        |                                                             |                |  |