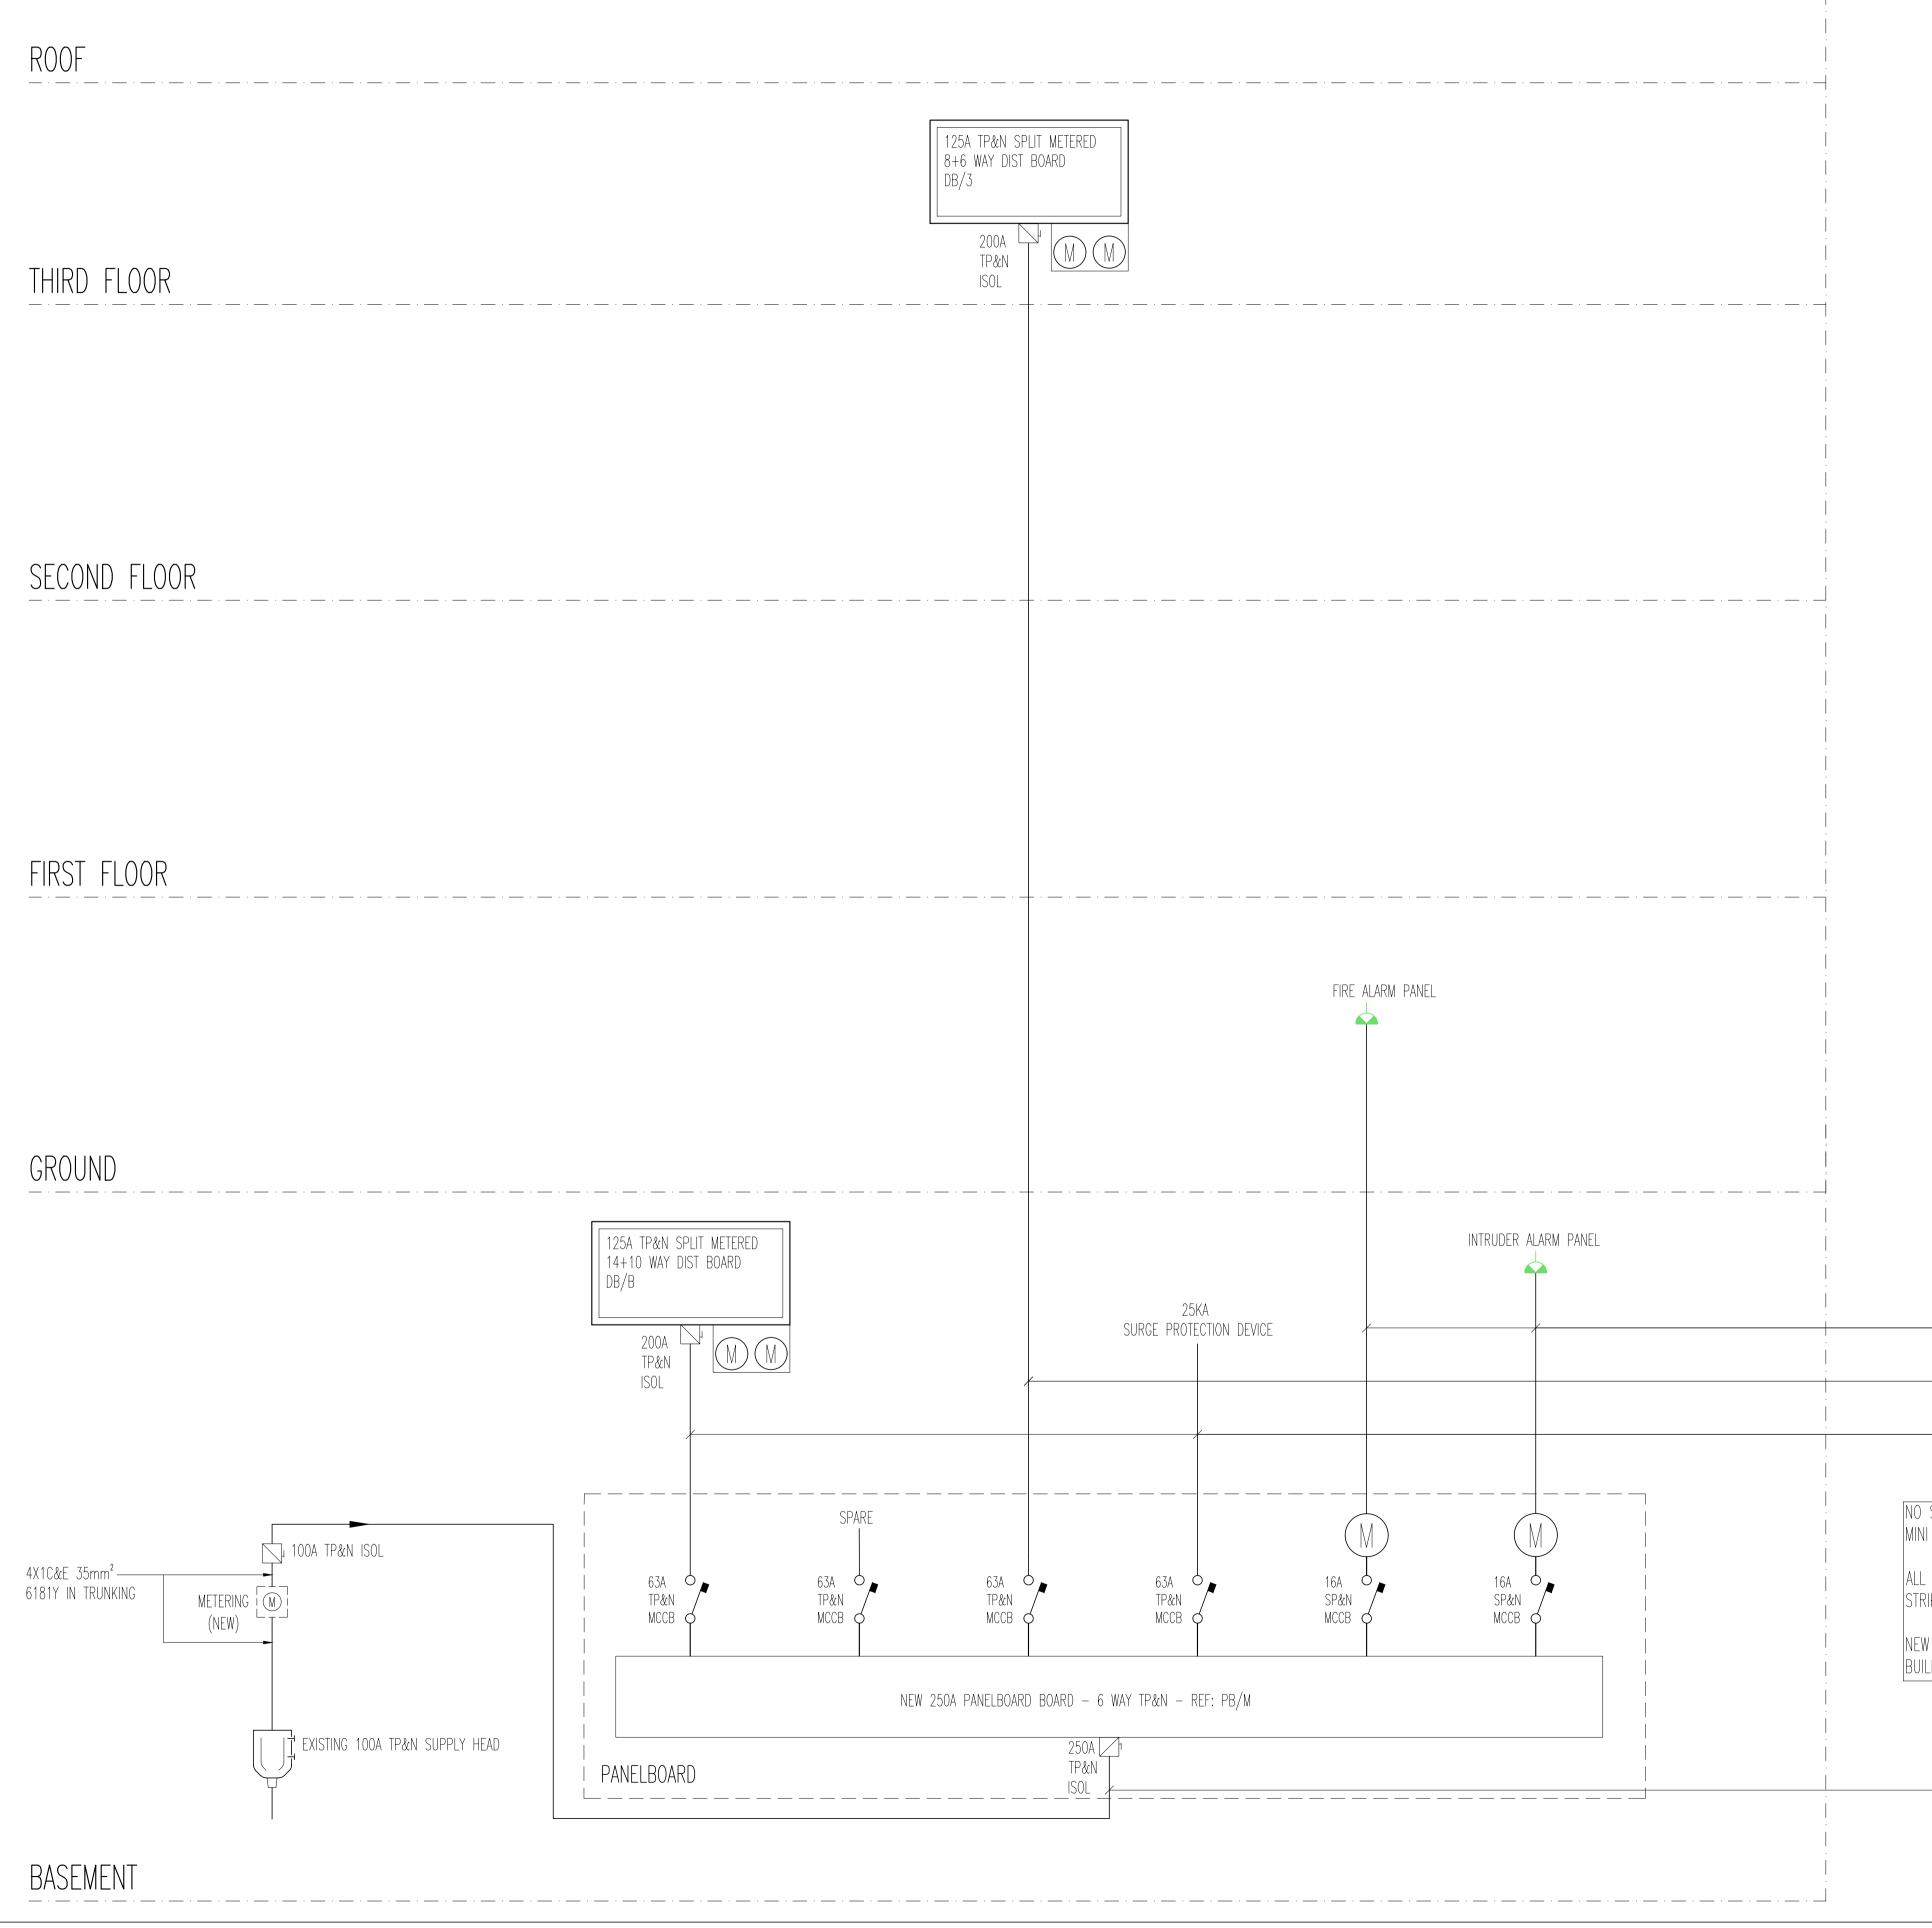

|                                                                                                | Taylor Project Services LLP<br>No.1 Comhill<br>London EC3V 3ND<br>Tel 020 7743 6602<br>www.taylorprojectservices.com |               |
|------------------------------------------------------------------------------------------------|----------------------------------------------------------------------------------------------------------------------|---------------|
|                                                                                                |                                                                                                                      |               |
| 4mm² FP200 (GOLD)                                                                              | Client:                                                                                                              | GENI          |
| 1X4C&E 35mm² CU/XLPE/LSF/SWA/LSF                                                               | CONSCIENCE CAPITAL                                                                                                   |               |
| 4X1C&E 25mm² 6181Y IN TRUNKING                                                                 | Project<br>30 PERCY STREET<br>LONDON                                                                                 |               |
| SERVICES SHALL BE RUN ON SURFACE/EXPOSED AND<br>I TRUNKING SHALL NOT BE INSTALLED IN ANY ROOM. |                                                                                                                      |               |
| SERVICES RUNS TO BE REVIEWED ON SITE FOLLOWING RIP OUT AND OPENING UP.                         | Drawing Title<br>PROPOSED ELECTRICAL<br>SERVICES SCHEMATIC                                                           |               |
| V SERVICE ROUTES TO BE INSTALLED WITHIN EXISTING<br>LDERS WORK & UTILISED WHEREVER POSSIBLE.   |                                                                                                                      |               |
|                                                                                                | scale N.T.S. @ A1                                                                                                    | Date 13.11.18 |
|                                                                                                | <sup>Drawn</sup> L.R.                                                                                                | Checked M.G.C |
|                                                                                                |                                                                                                                      | GE 4          |
|                                                                                                | Revision () A                                                                                                        |               |
|                                                                                                | Drawing No. TPS/30PS/ES                                                                                              |               |

STAGE 4 APR.21 REVISED TO SUIT UPDATED BACKGROUNDS A STAGE 4 ISSUE JUN.19 Rev Date Description TPS.

2. METERS TO BE READABLE REMOTELY (ONLINE)

. METERS TO BE LOCATED IN SIDE ENCLOSURE OF EACH

THIS DRAWING MUST NOT BE REPRODUCED WITHOUT PRIOR CONSENT. DO NOT SCALE FROM THIS DRAWING. THIS DRAWING IS COPYRIGHT.  $\textcircled$ 

GENERAL NOTES

PANELBOARD