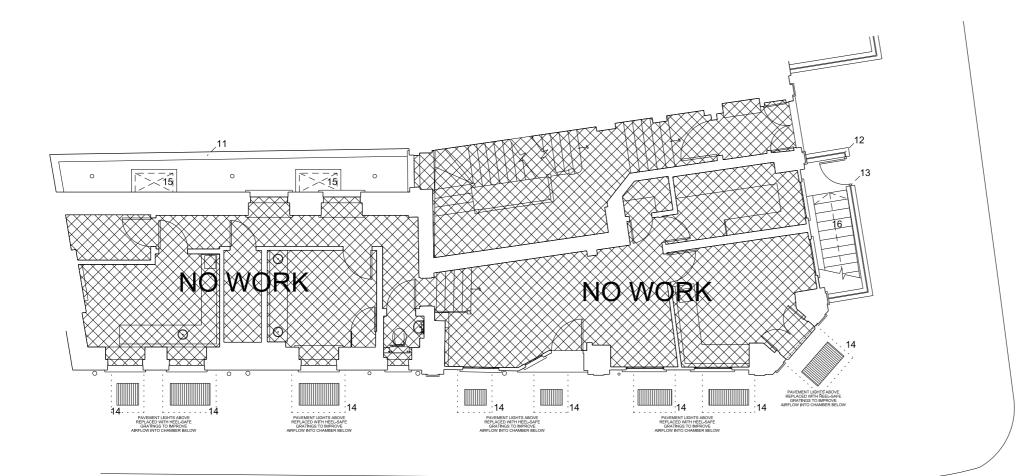

## **GROUND FLOOR**

PREVIOUS REVISIONS

REV B, 2015-07-09. REV C, 2015-11-26; NEW INFILL ROOF AMENDED, NOTE ADDED TO PAVEMENT LIGHTS

| Do not scale from this drawin<br>All dimensions to be checked                                                                                                                                                                                                                                                         | -                                                              |             |
|-----------------------------------------------------------------------------------------------------------------------------------------------------------------------------------------------------------------------------------------------------------------------------------------------------------------------|----------------------------------------------------------------|-------------|
| Notes:                                                                                                                                                                                                                                                                                                                |                                                                |             |
| PROPOSED GROUND F                                                                                                                                                                                                                                                                                                     | LOOR PLAN                                                      |             |
| STAIRCASE TO DENTA                                                                                                                                                                                                                                                                                                    |                                                                |             |
| GROUND: 3.8m2                                                                                                                                                                                                                                                                                                         | L SURGERT:                                                     |             |
| GROUND: 5.6mz                                                                                                                                                                                                                                                                                                         |                                                                |             |
| TOTAL: 3.8m2                                                                                                                                                                                                                                                                                                          |                                                                |             |
|                                                                                                                                                                                                                                                                                                                       |                                                                |             |
|                                                                                                                                                                                                                                                                                                                       |                                                                |             |
|                                                                                                                                                                                                                                                                                                                       |                                                                |             |
|                                                                                                                                                                                                                                                                                                                       |                                                                |             |
|                                                                                                                                                                                                                                                                                                                       |                                                                |             |
|                                                                                                                                                                                                                                                                                                                       |                                                                |             |
| Annotations:                                                                                                                                                                                                                                                                                                          |                                                                |             |
| 11. NEW FLAT ROOF.                                                                                                                                                                                                                                                                                                    |                                                                |             |
|                                                                                                                                                                                                                                                                                                                       | INTED GALVANIZED RAILINGS                                      |             |
| <ol> <li>13. REFURBISHED BLACK PAI</li> <li>14. PAVEMENT LIGHT REPLACE</li> </ol>                                                                                                                                                                                                                                     | INTED GALVANIZED GATE.<br>CED WITH HEEL SAFE GRATE             |             |
| 15. SECURE ROOFLIGHT / AC                                                                                                                                                                                                                                                                                             |                                                                |             |
|                                                                                                                                                                                                                                                                                                                       | EMENT TO GROUND STAIR RE<br>IGHT WELLS REFURBISHED             | FURBISHE    |
|                                                                                                                                                                                                                                                                                                                       |                                                                |             |
|                                                                                                                                                                                                                                                                                                                       |                                                                |             |
|                                                                                                                                                                                                                                                                                                                       |                                                                |             |
|                                                                                                                                                                                                                                                                                                                       |                                                                |             |
|                                                                                                                                                                                                                                                                                                                       |                                                                |             |
|                                                                                                                                                                                                                                                                                                                       |                                                                |             |
|                                                                                                                                                                                                                                                                                                                       |                                                                |             |
| Amendments:                                                                                                                                                                                                                                                                                                           |                                                                |             |
|                                                                                                                                                                                                                                                                                                                       | O REVISED, NOTES REVISED, PL/                                  | ANNING ISSU |
|                                                                                                                                                                                                                                                                                                                       | O REVISED, NOTES REVISED, PL/                                  | ANNING ISSU |
| REV D, 2015-12-02 SERVICES INF                                                                                                                                                                                                                                                                                        | O REVISED, NOTES REVISED, PL                                   | ANNING ISSL |
| REV D, 2015-12-02 SERVICES INF<br>Drawing type:<br>PLANNING                                                                                                                                                                                                                                                           | O REVISED, NOTES REVISED, PLA                                  | ANNING ISSL |
| REV D, 2015-12-02 SERVICES INF<br>Drawing type:<br>PLANNING                                                                                                                                                                                                                                                           | O REVISED, NOTES REVISED, PL                                   | ANNING ISSU |
| REV D, 2015-12-02 SERVICES INF<br>Drawing type:<br>PLANNING<br>Client:<br>L. B. CAMDEN                                                                                                                                                                                                                                | O REVISED, NOTES REVISED, PL/                                  | ANNING ISSL |
| REV D, 2015-12-02 SERVICES INF<br>Drawing type:<br>PLANNING<br>Client:                                                                                                                                                                                                                                                | O REVISED, NOTES REVISED, PLA                                  | ANNING ISSL |
| REV D, 2015-12-02 SERVICES INF<br>Drawing type:<br>PLANNING<br>Client:<br>L. B. CAMDEN<br>Project:<br>16 TAVISTOCK PLACE                                                                                                                                                                                              | O REVISED, NOTES REVISED, PL                                   | ANNING ISSU |
| REV D, 2015-12-02 SERVICES INF<br>Drawing type:<br>PLANNING<br>Client:<br>L. B. CAMDEN<br>Project:<br>16 TAVISTOCK PLACE<br>Title:                                                                                                                                                                                    |                                                                | ANNING ISSL |
| REV D, 2015-12-02 SERVICES INF<br>Drawing type:<br>PLANNING<br>Client:<br>L. B. CAMDEN<br>Project:<br>16 TAVISTOCK PLACE<br>Title:<br>PROPOSED GROUND F                                                                                                                                                               | PLAN:                                                          | ANNING ISSU |
| REV D, 2015-12-02 SERVICES INF<br>Drawing type:<br>PLANNING<br>Client:<br>L. B. CAMDEN<br>Project:<br>16 TAVISTOCK PLACE<br>Title:<br>PROPOSED GROUND F                                                                                                                                                               | PLAN:                                                          | ANNING ISSU |
| REV D, 2015-12-02 SERVICES INF<br>Drawing type:<br>PLANNING<br>Client:<br>L. B. CAMDEN<br>Project:<br>16 TAVISTOCK PLACE                                                                                                                                                                                              | PLAN:                                                          | ANNING ISSL |
| REV D, 2015-12-02 SERVICES INF<br>Drawing type:<br>PLANNING<br>Client:<br>L. B. CAMDEN<br>Project:<br>16 TAVISTOCK PLACE<br>Title:<br>PROPOSED GROUND F<br>STAIRCASE TO DENTA<br>Scale: 1:100@A3                                                                                                                      | PLAN:<br>L SURGERY - GROUND                                    | ANNING ISSL |
| REV D, 2015-12-02 SERVICES INF<br>Drawing type:<br>PLANNING<br>Client:<br>L. B. CAMDEN<br>Project:<br>16 TAVISTOCK PLACE<br>Title:<br>PROPOSED GROUND F<br>STAIRCASE TO DENTA<br>Scale: 1:100@A3                                                                                                                      | PLAN:<br>L SURGERY - GROUND<br>Date: 09/07/2015                | ANNING ISSU |
| REV D, 2015-12-02 SERVICES INF<br>Drawing type:<br>PLANNING<br>Client:<br>L. B. CAMDEN<br>Project:<br>16 TAVISTOCK PLACE<br>Title:<br>PROPOSED GROUND F<br>STAIRCASE TO DENTA<br>Scale: 1:100@A3<br>Drawn: JMArchitects<br>Drg.no: 5735-S(0)002                                                                       | PLAN:<br>L SURGERY - GROUND<br>Date: 09/07/2015<br>Checked: SB | Rev: D      |
| REV D. 2015-12-02 SERVICES INF<br>Drawing type:<br>PLANNING<br>Client:<br>L. B. CAMDEN<br>Project:<br>16 TAVISTOCK PLACE<br>Title:<br>PROPOSED GROUND F<br>STAIRCASE TO DENTA<br>Scale: 1:100@A3<br>Drawn: JMArchitects<br>Drg.no: 5735-S(0)002                                                                       | PLAN:<br>L SURGERY - GROUND<br>Date: 09/07/2015                | Rev: D      |
| REV D, 2015-12-02 SERVICES INF<br>Drawing type:<br>PLANNING<br>Client:<br>L. B. CAMDEN<br>Project:<br>16 TAVISTOCK PLACE<br>Title:<br>PROPOSED GROUND F<br>STAIRCASE TO DENTA<br>Scale: 1:100@A3<br>Drawn: JMArchitects<br>Drg.no: 5735-S(0)002                                                                       | PLAN:<br>L SURGERY - GROUND<br>Date: 09/07/2015<br>Checked: SB | Rev: D      |
| REV D, 2015-12-02 SERVICES INF<br>Drawing type:<br>PLANNING<br>Client:<br>L. B. CAMDEN<br>Project:<br>16 TAVISTOCK PLACE<br>Title:<br>PROPOSED GROUND F<br>STAIRCASE TO DENTA<br>Scale: 1:100@A3<br>Drawn: JMArchitects<br>Drg.no: 5735-S(0)002<br>Heritage Surveys Limited                                           | PLAN:<br>L SURGERY - GROUND<br>Date: 09/07/2015<br>Checked: SB | Rev: D      |
| REV D. 2015-12-02 SERVICES INF<br>Drawing type:<br>PLANNING<br>Client:<br>L. B. CAMDEN<br>Project:<br>16 TAVISTOCK PLACE<br>Title:<br>PROPOSED GROUND F<br>STAIRCASE TO DENTA<br>Scale: 1:100@A3<br>Drawn: JMArchitects<br>Drg.no: 5735-S(0)002<br>Heritage                                                           | PLAN:<br>L SURGERY - GROUND<br>Date: 09/07/2015<br>Checked: SB | Rev: D      |
| REV D, 2015-12-02 SERVICES INF<br>Drawing type:<br>PLANNING<br>Client:<br>L. B. CAMDEN<br>Project:<br>16 TAVISTOCK PLACE<br>Title:<br>PROPOSED GROUND F<br>STAIRCASE TO DENTA<br>Scale: 1:100@A3<br>Drawn: JMArchitects<br>Drg.no: 5735-S(0)002<br>Heritage Surveys Limited<br>20 Hanover Square<br>London<br>W1S 1JY | PLAN:<br>L SURGERY - GROUND<br>Date: 09/07/2015<br>Checked: SB | Rev: D      |
| REV D. 2015-12-02 SERVICES INF<br>Drawing type:<br>PLANNING<br>Client:<br>L. B. CAMDEN<br>Project:<br>16 TAVISTOCK PLACE<br>Title:<br>PROPOSED GROUND F<br>STAIRCASE TO DENTA<br>Scale: 1:100@A3<br>Drawn: JMArchitects<br>Drg.no: 5735-S(0)002<br>Heritage Surveys Limited<br>20 Hanover Square<br>London            | PLAN:<br>L SURGERY - GROUND<br>Date: 09/07/2015<br>Checked: SB | Rev: D      |