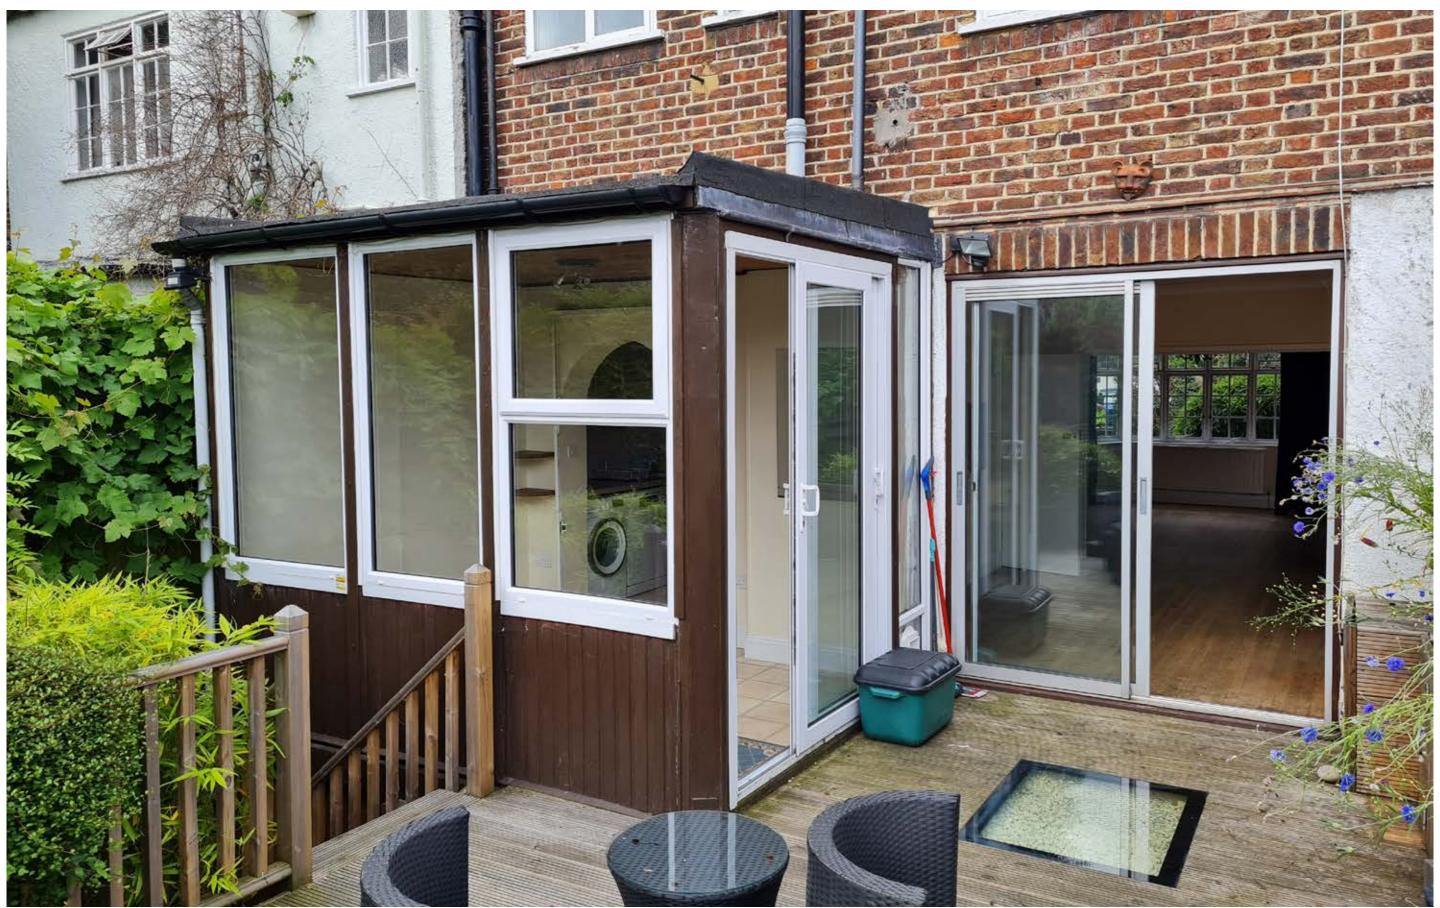

.6 Dead end access road to rear garages

.7 View of the ground floor existing rear extension

.8 View of the rear elevation first and second floor

.9 View of the rear decked garden

.10 View of the rear decked garden and neighbouring properties