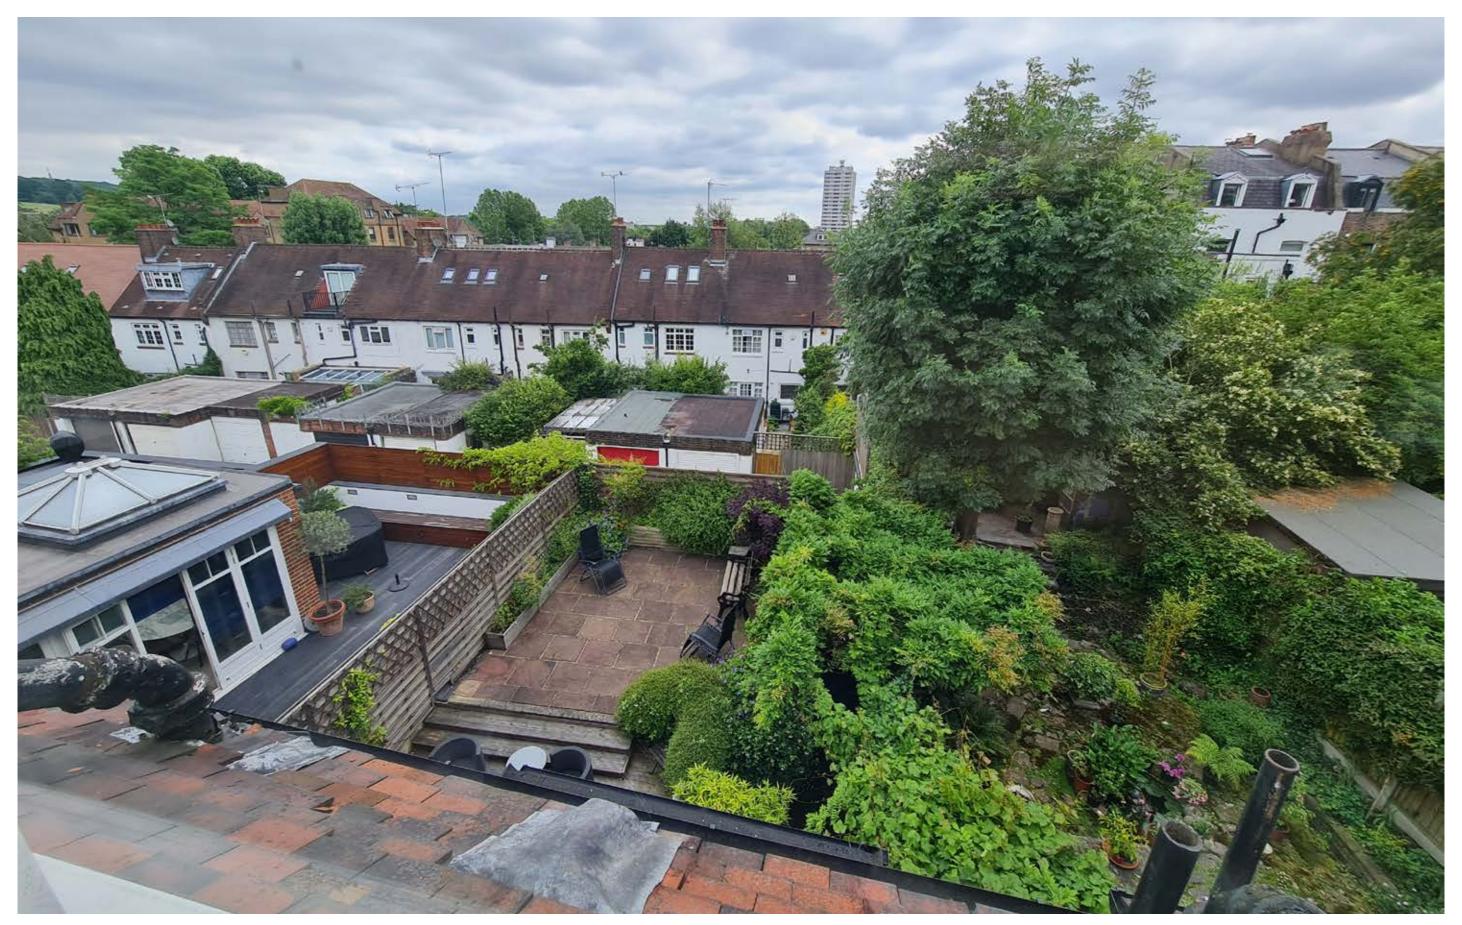

.11 View of the neighbouring properties form second flooor existing dormer

.12 View of the rear elevation N.22, N.21, N.23