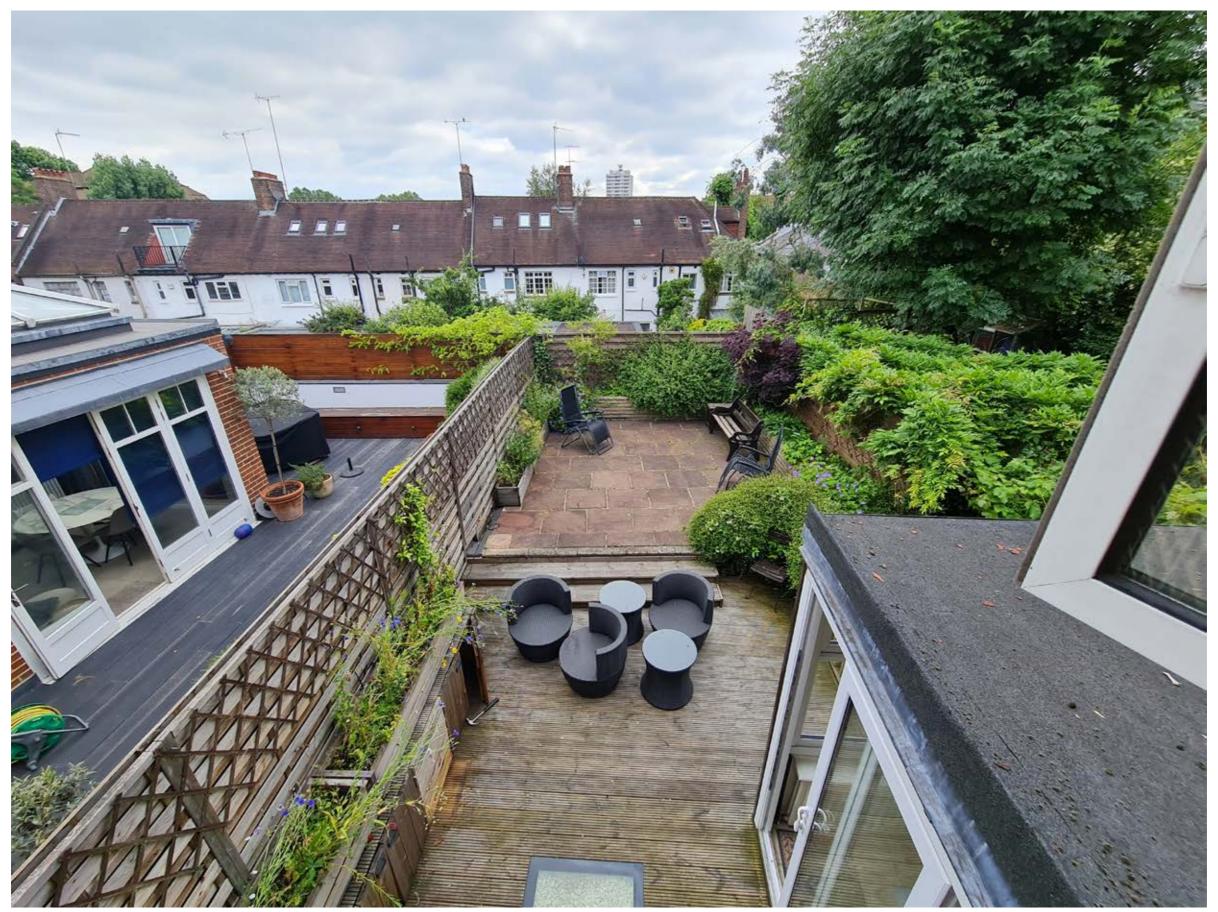

.6 Dead end access road to rear garages

.7 View of the ground floor existing rear extension

.8 View of the rear elevation first and second floor

.9 View of the rear decked garden

.10 View of the rear decked garden and neighbouring properties

.11 View of the neighbouring properties form second flooor existing dormer

.12 View of the rear elevation N.22, N.21, N.23