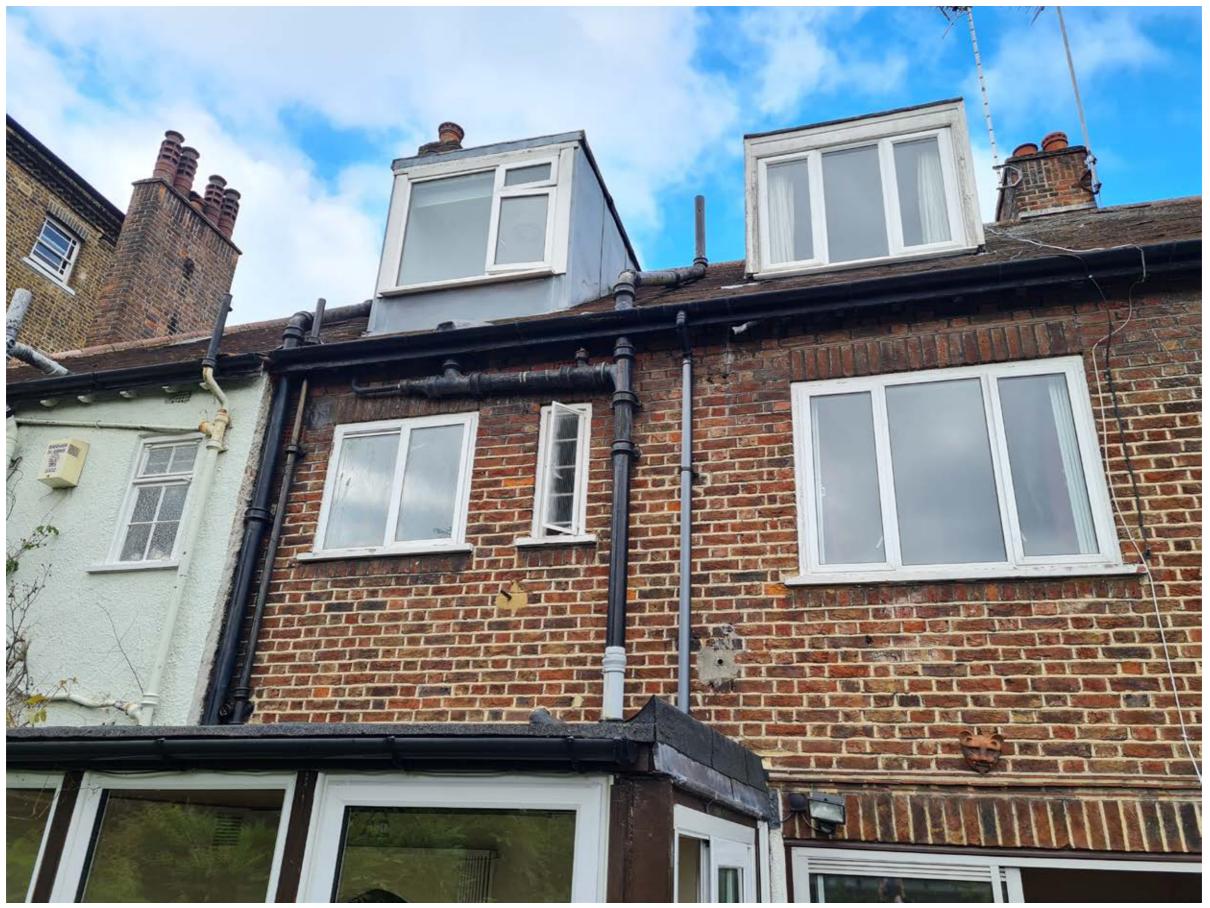

.6 Dead end access road to rear garages

.7 View of the ground floor existing rear extension

.8 View of the rear elevation first and second floor

.9 View of the rear decked garden

.10 View of the rear decked garden and neighbouring properties

.11 View of the neighbouring properties form second flooor existing dormer

.12 View of the rear elevation N.22, N.21, N.23