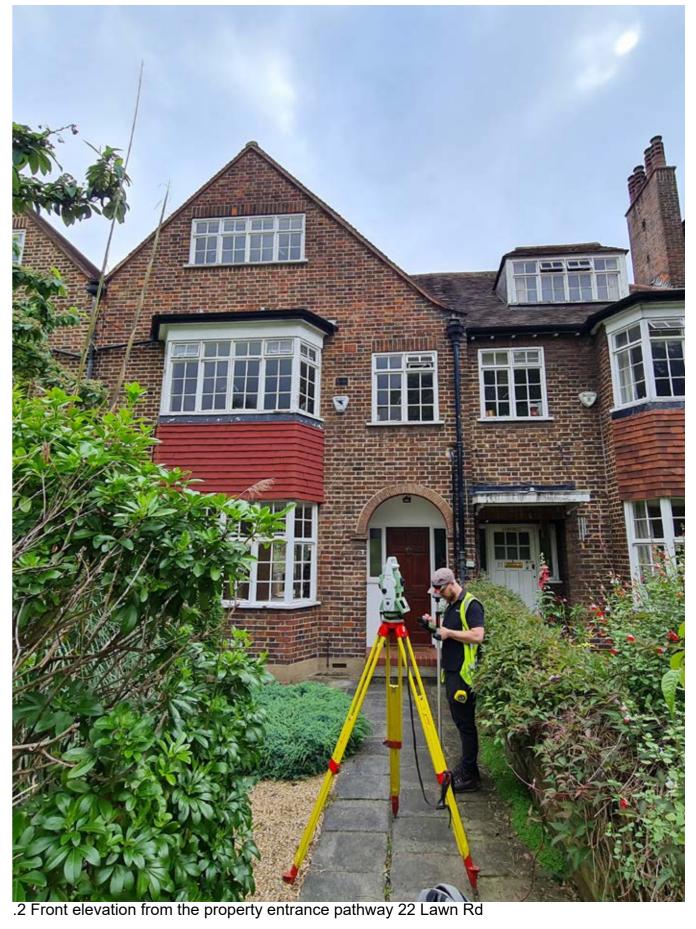

## Appendix A

.1 Front elevation from Lawn Road

.3 Rear garage elevation from rear dead end access road

.4 View form external staricase looking down to garage rear access door

.5 View form the rear access up to rear elevation