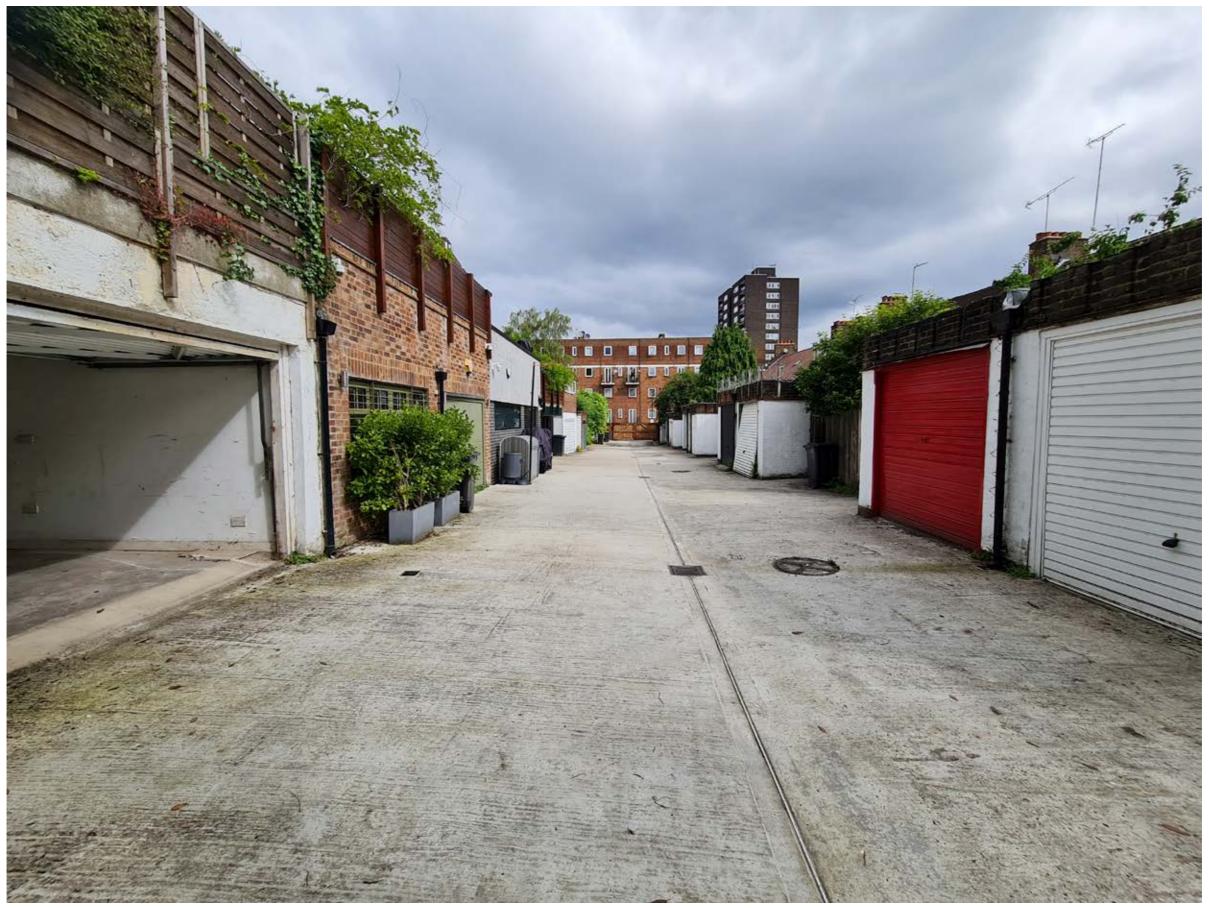

## Appendix A

.1 Front elevation from Lawn Road

.3 Rear garage elevation from rear dead end access road

.4 View form external staricase looking down to garage rear access door

.5 View form the rear access up to rear elevation

.6 Dead end access road to rear garages

.7 View of the ground floor existing rear extension

.8 View of the rear elevation first and second floor

.9 View of the rear decked garden

.10 View of the rear decked garden and neighbouring properties