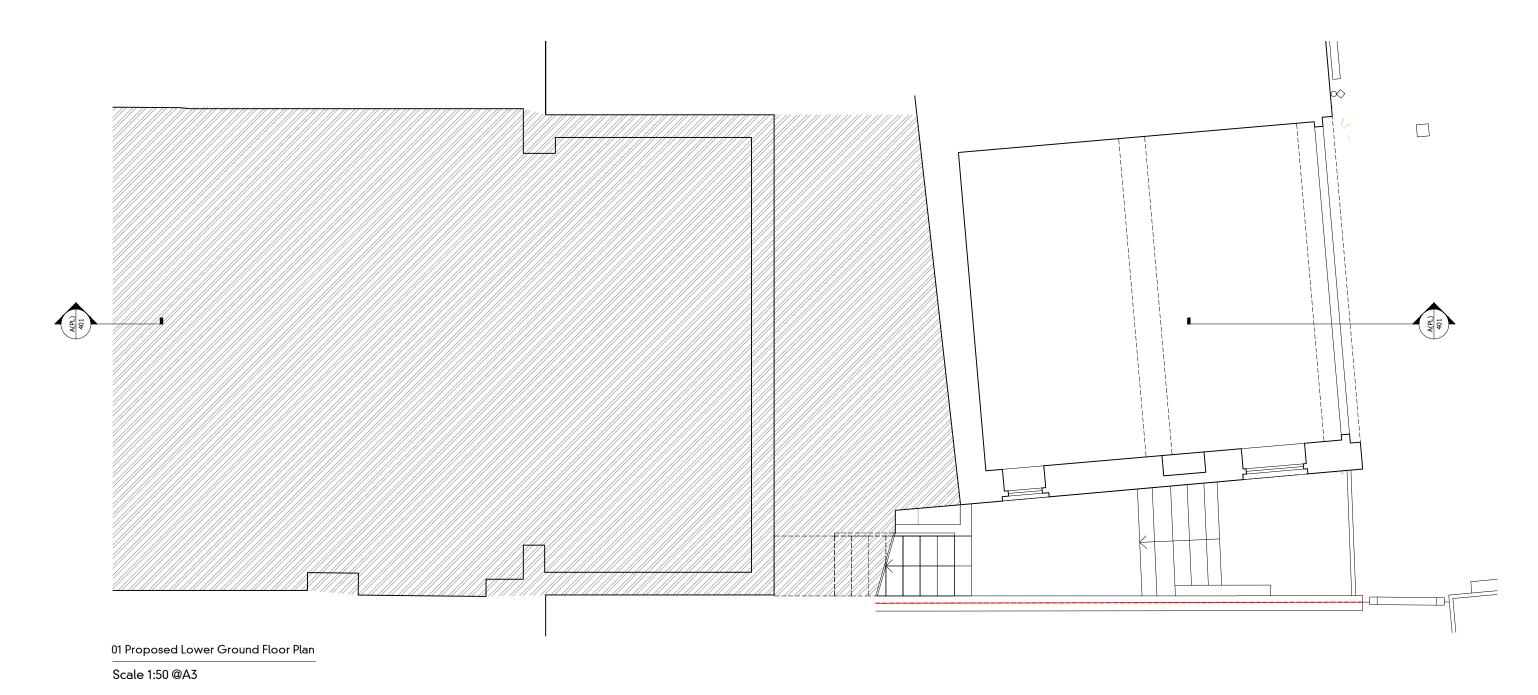

Client

Mr. Richard Rosin Mrs. Louise Evans

| Drawing name          | Drawing name |
|-----------------------|--------------|
| Proposed Lower Ground | A(PL)009     |
| Floor Plan            |              |

| Date          | 27-07-21 | Issue        |
|---------------|----------|--------------|
| Scale/Format  | 1:50@A3  | Α            |
| Drawn/Checked | LC       | Status       |
| Approved      | LC       | FOR PLANNING |
| CAD Reference | -        |              |