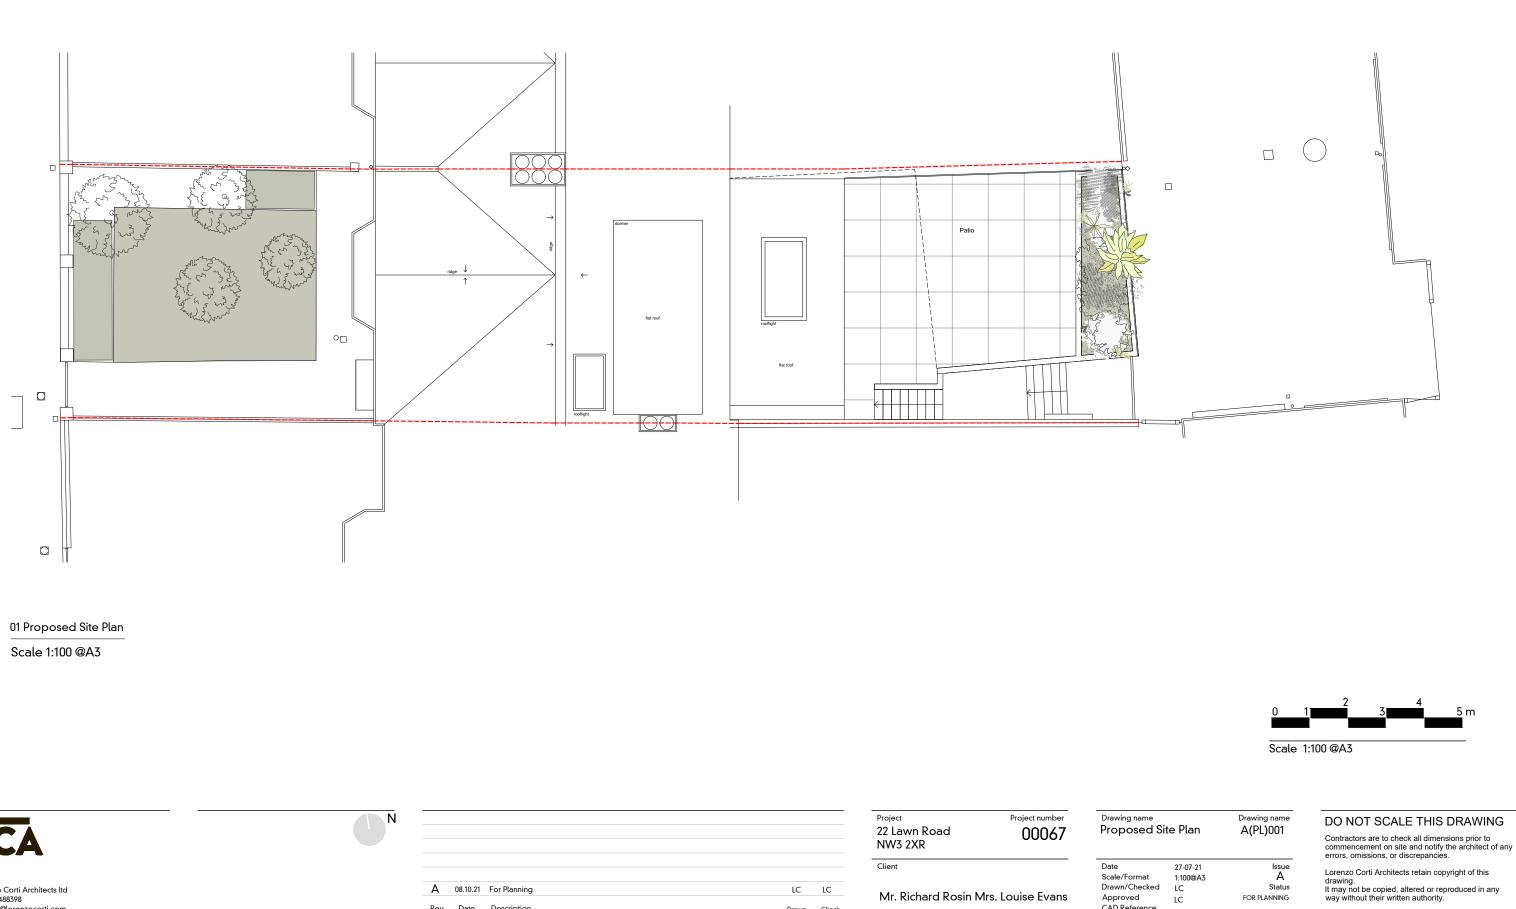

| LCA                                                                       | N |                         |             | Project<br>22 Lawn Road<br>NW3 2XR  | Project number | Drawing name<br>Proposed S                                         |
|---------------------------------------------------------------------------|---|-------------------------|-------------|-------------------------------------|----------------|--------------------------------------------------------------------|
|                                                                           |   |                         |             | Client                              |                | Date<br>Scale/Format<br>Drawn/Checked<br>Approved<br>CAD Reference |
| Lorenzo Corti Architects Itd<br>1 07582488398<br>lorenzo@lorenzocorti.com |   | A 08.10.21 For Planning | LC LC       | Mr. Richard Rosin Mrs. Louise Evans |                |                                                                    |
|                                                                           |   | Rev Date Description    | Drawn Check |                                     |                |                                                                    |