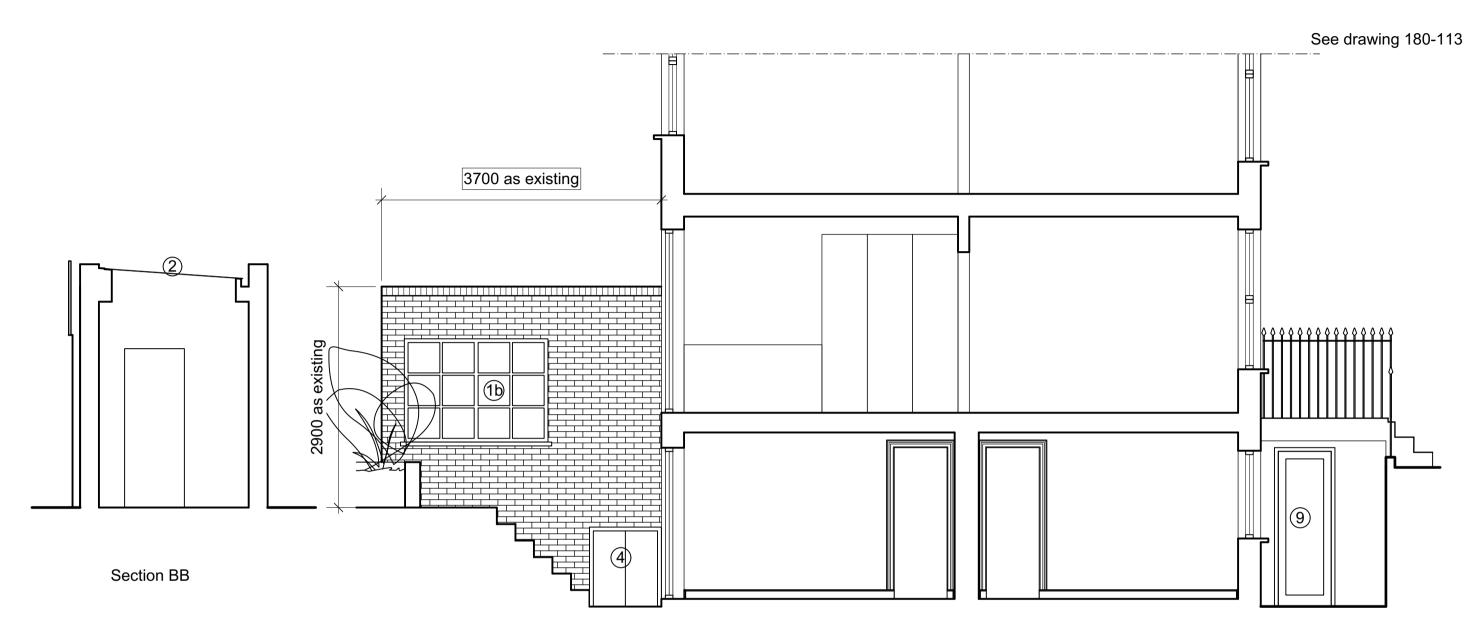

# NOTES

(1)

(1a)

(1b)

Existing rear extension to be rebuilt to existing footprint and height. External walls of reclaimed London stock brickwork to match existing. Single glazed in painted timber frame window and door with detailing to match main house new window detail. See detail.

Rear ground floor extension to have roof light to be positioned below the parapet walls so not visible from ground level. Double glazed, aluminium framed Roofligt.

Stairs to Garden to be repositioned to accomodate space to new door from Basement. Stairs to full width.

Existing opening to have solid door to create enclosed low ceiling.level storage. See detail.

Existing window opening to have lowered sill to create single door opening.

Single glazed door in painted timber frame in design to match new windows. See detail.

Opening in existing wall to be repositioned.

New partition to create new Bathroom.

Opening in existing wall to be repositioned.

Existing door to be replaced with new obscure glazed door. Single glazed door in painted timber frame. See detail.

Existing window to be replaced with matching new single glazed window in painted timber frame. See detail.

For details see drawing 180-121

|    | A 09.2021 Information added         |                                       |
|----|-------------------------------------|---------------------------------------|
|    | project                             | drawing title                         |
|    | 114 St Pancras way                  | Proposed                              |
|    | London NW1                          | Plans                                 |
|    | scale                               | date                                  |
|    | 1:100@A3                            | 03.2021                               |
|    | dwg no                              | rev                                   |
|    | 180 - 113                           | Α                                     |
|    | <b>kralform</b> Itd<br>architecture | t 020 7485 8102                       |
| ng | & d e s i g n                       | mail@kralform.com<br>www.kralform.com |