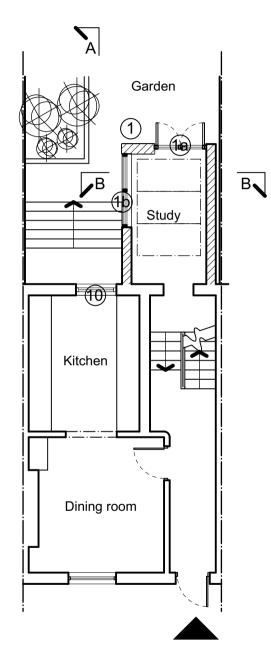

**GROUND FLOOR** 

A

**ROOF PLAN** 

Check drawing on receipt and immediately report any

Verify all dimensions and levels on site prior to construction

The contents of this drawing are kralform's copyright

Do not scale from this drawing

discrepancies to the Architect

# NOTES

(1)

(1a)

(1b)

Existing rear extension to be rebuilt to existing footprint and height. External walls of reclaimed London stock brickwork to match existing. Single glazed in painted timber frame window and door with detailing to match main house new window detail. See detail.

Rear ground floor extension to have roof light to be positioned below the parapet walls so not visible from ground level. Double glazed, aluminium framed Roofligt.

Stairs to Garden to be repositioned to accomodate space to new door from Basement. Stairs to full width.

Existing opening to have solid door to create enclosed low ceiling.level storage. See detail.

Existing window opening to have lowered sill to create single door opening.

Single glazed door in painted timber frame in design to match new windows. See detail.

Opening in existing wall to be repositioned.

New partition to create new Bathroom.

Opening in existing wall to be repositioned.

Existing door to be replaced with new obscure glazed door. Single glazed door in painted timber frame. See detail.

Existing window to be replaced with matching new single glazed window in painted timber frame. See detail.

For details see drawing 180-121

|    | A 09.2021 Information added         |                                       |
|----|-------------------------------------|---------------------------------------|
|    | project                             | drawing title                         |
|    | 114 St Pancras way                  | Proposed                              |
|    | London NW1                          | Plans                                 |
|    | scale                               | date                                  |
|    | 1:100@A3                            | 03.2021                               |
|    | dwg no                              | rev                                   |
|    | 180 - 113                           | Α                                     |
|    | <b>kralform</b> Itd<br>architecture | t 020 7485 8102                       |
| ng | & d e s i g n                       | mail@kralform.com<br>www.kralform.com |