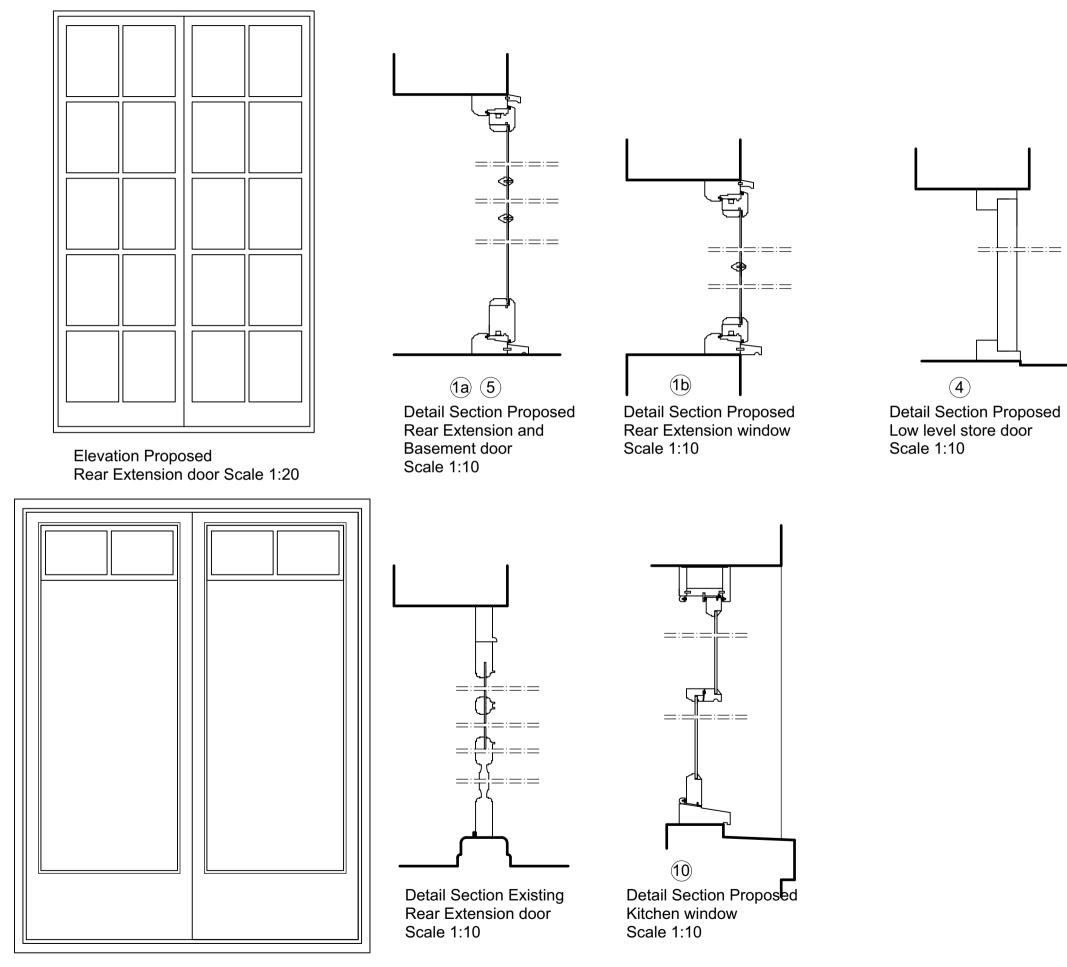

# NOTES

(1)

(1a)

(1b)

Existing rear extension to be rebuilt to existing footprint and height. External walls of reclaimed London stock brickwork to match existing. Single glazed in painted timber frame window and door with detailing to match main house new window detail. See detail.

Existing opening to have solid door to create enclosed low ceiling.level storage. See detail.

Existing window opening to have lowered sill to create single door opening.

Single glazed door in painted timber frame in design to match new windows. See detail.

### drawing title Proposed

Section date 03.2021 rev В

**kralform** Itd architecture & d e s i g n www.kralform.com

**Elevation Existing** Rear Extension door Scale 1:20

Do not scale from this drawing

Check drawing on receipt and immediately report any discrepancies to the Architect

## NOTES

See drawing 180-113

9

Detail Section Proposed Light well door Scale 1:10