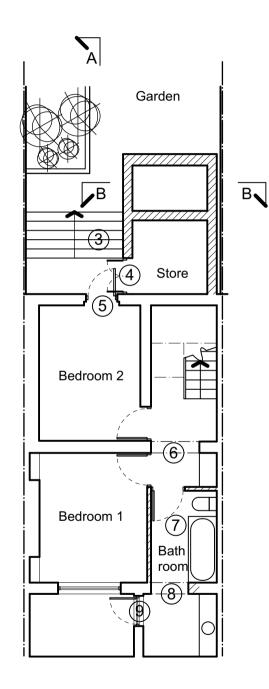

**GROUND FLOOR** 

A









**ROOF PLAN** 



Check drawing on receipt and immediately report any

Verify all dimensions and levels on site prior to construction

The contents of this drawing are kralform's copyright

Do not scale from this drawing

discrepancies to the Architect

# NOTES

(1)

(1a)

(1b)

Existing rear extension to be rebuilt to existing footprint and height. External walls of reclaimed London stock brickwork to match existing. Single glazed in painted timber frame window and door with detailing to match main house new window detail. See detail.

Rear ground floor extension to have roof light to be positioned below the parapet walls so not visible from ground level. Double glazed, aluminium framed Roofligt.

Stairs to Garden to be repositioned to accomodate space to new door from Basement. S