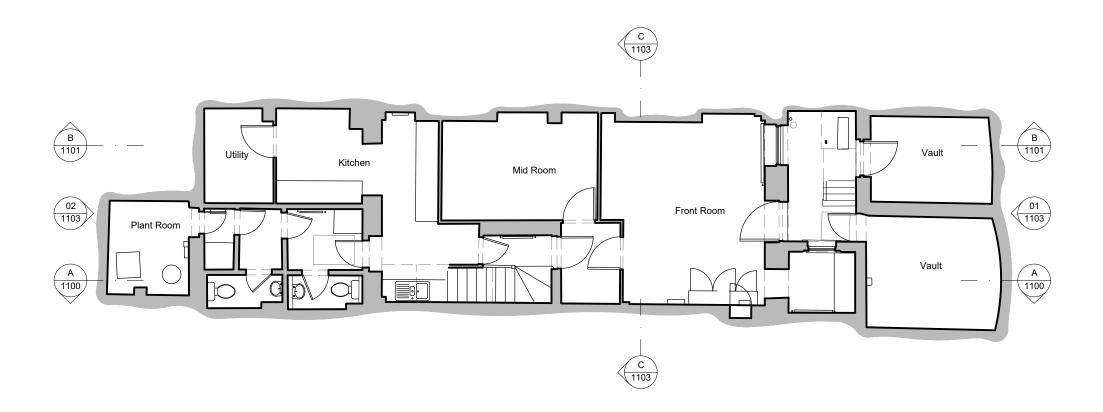

## Donald Insall Associates Chartered Architects and Historic Building Consultants

25 John Street, London

| Basement Plan | JSC25.01   | <sup>No</sup> 10 | 00       |
|---------------|------------|------------------|----------|
| As Existing   | Scale (A3) | Status           | Revision |
| As Existing   | 1: 100     | 3P               | 0        |