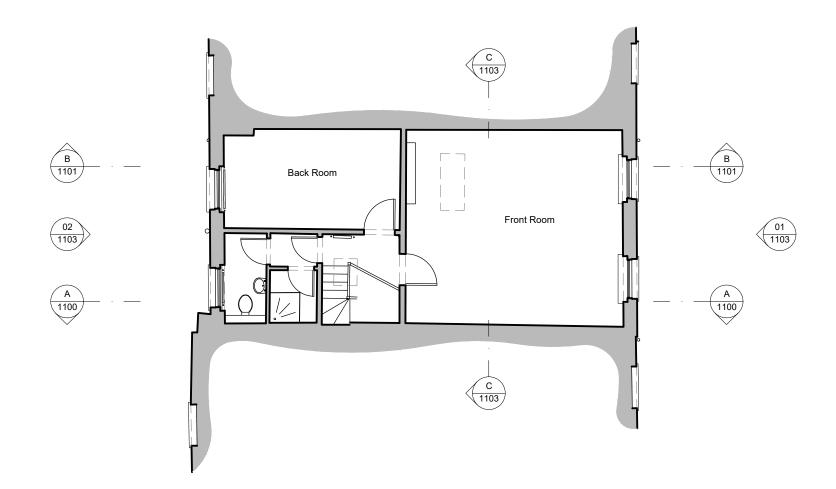

# Donald Insall Associates Chartered Architects and Historic Building Consultants

| 25 John Street, London |            |        |          |  |  |
|------------------------|------------|--------|----------|--|--|
| Second Floor Plan      | JSC25.01   | № 1003 |          |  |  |
| As Existing            | Scale (A3) | Status | Revision |  |  |
|                        | 1: 100     | 3P     | 0        |  |  |