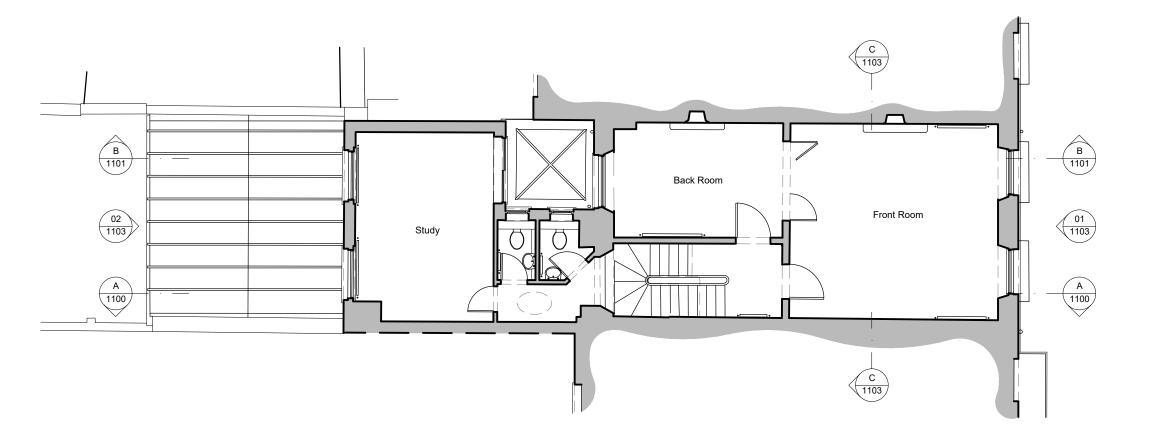

## Donald Insall Associates Chartered Architects and Historic Building Consultants

| 25 John Street, London |                     |                 |          |
|------------------------|---------------------|-----------------|----------|
| Ground Floor Plan      | Project<br>JSC25.01 | <sup>№</sup> 10 | 01       |
| As Existing            | Scale (A3)          | Status          | Revision |
| As Existing            | 1: 100              | 3P              | 0        |