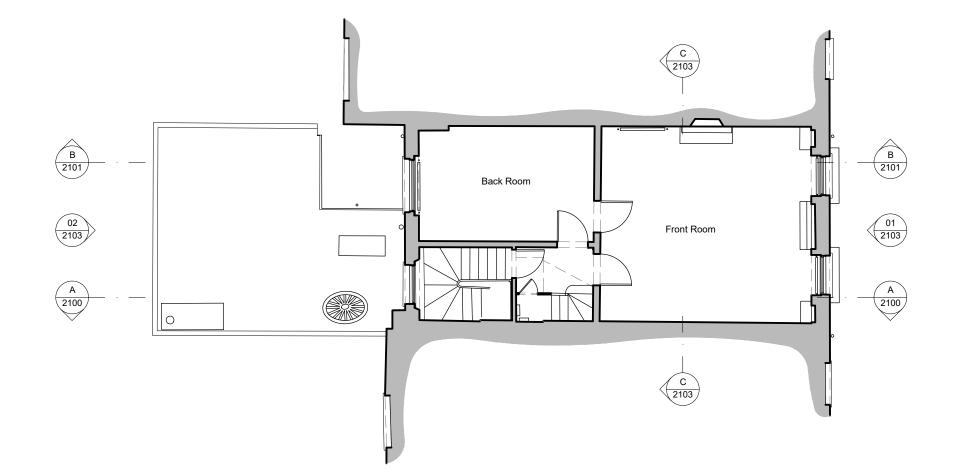

## Donald Insall Associates Chartered Architects and Historic Building Consultants

25 John Street, London

| First Floor Plan | JSC25.01             | <sup>No</sup> 10 | 02            |
|------------------|----------------------|------------------|---------------|
| As Existing      | Scale (A3)<br>1: 100 | Status<br>3P     | Revision<br>0 |
|                  | 1. 100               | 0.               | v             |