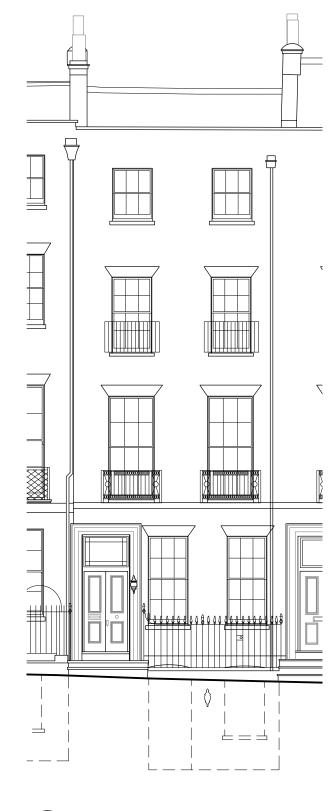

| $\frown$ |                                        |
|----------|----------------------------------------|
| ( 01 \   | External Front Elevation - As Existing |
| 1103     | 1:100 @ A3                             |