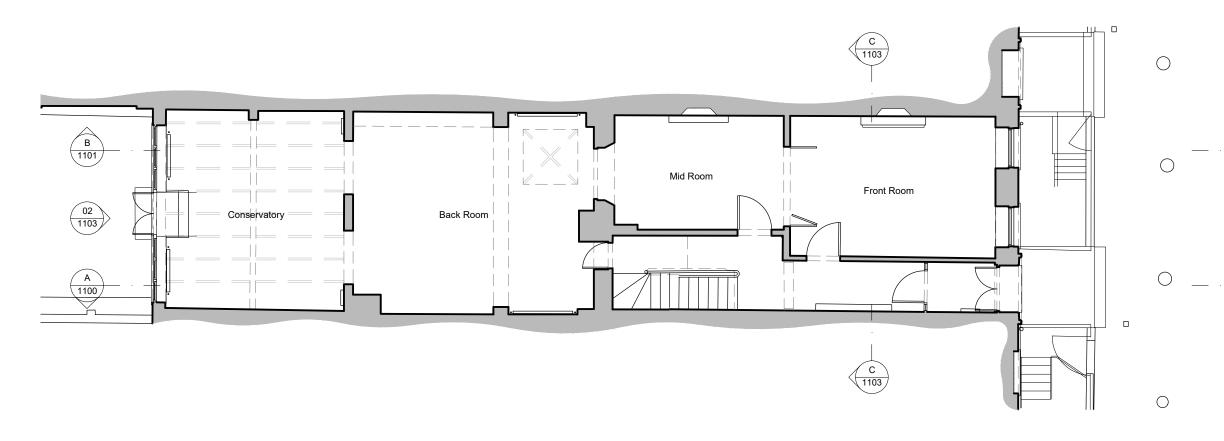

## Donald Insall Associates Chartered Architects and Historic Building Consultants

| 25 John Street, London |                     |                 |          |
|------------------------|---------------------|-----------------|----------|
| Ground Floor Plan      | Project<br>JSC25.01 | <sup>№</sup> 10 | 01       |
| As Existing            | Scale (A3)          | Status          | Revision |
| As Existing            | 1: 100              | 3P              | 0        |