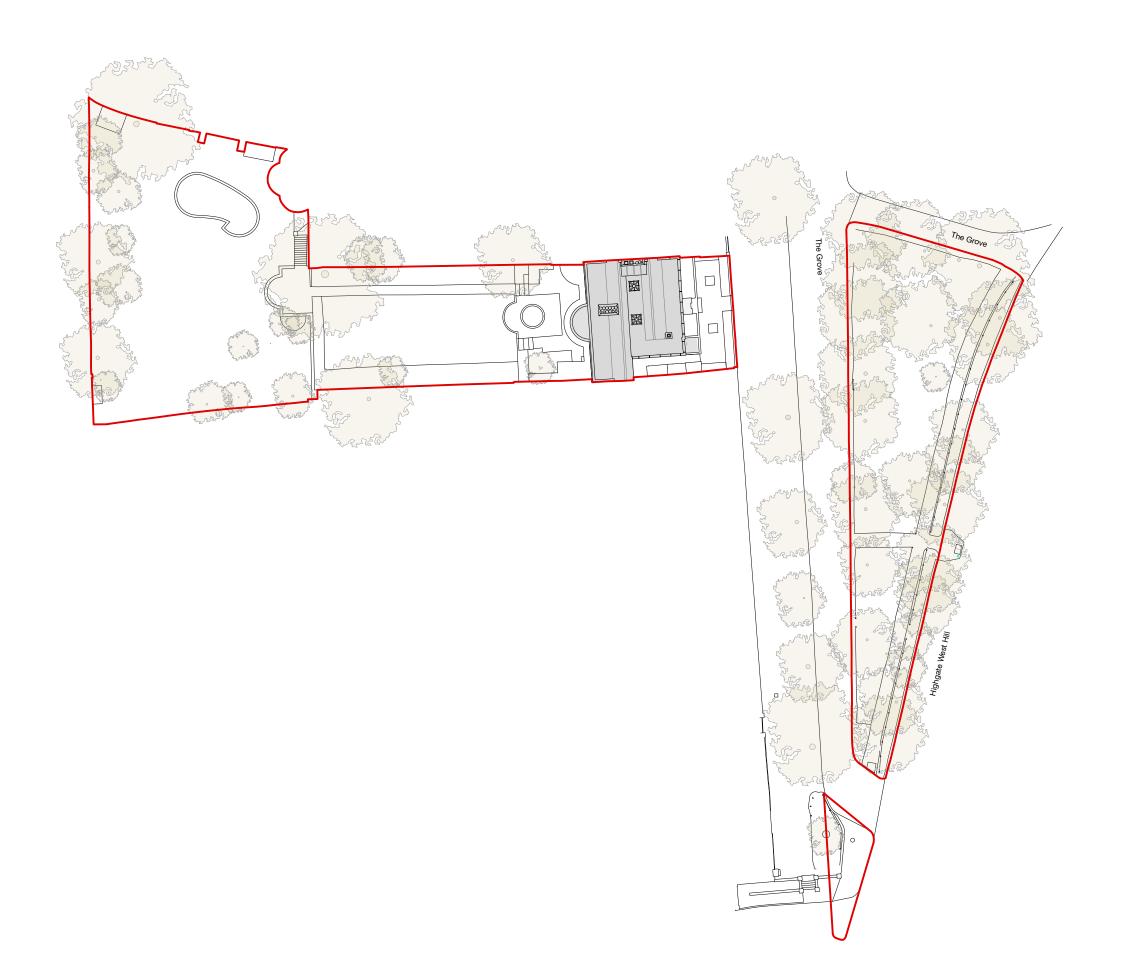

31/44 Architects

Client No. 5 The Grove

Project The Grove

Date 23/08/2021 Drawn Checked FG SD Drawing name Proposed Location Plan Scale / Format 1:500 / A3

Drawing number

# 44/2022/PL 2001

| Rev. Date | Description | Drawn / Checked |
|-----------|-------------|-----------------|

© 31/44 Architects

Do not scale from this drawing.
All dimensions to be verified on site.
This drawing is to be read in conjunction with all consultants information.
Any discrepancies to be reported immediately to the Architect.