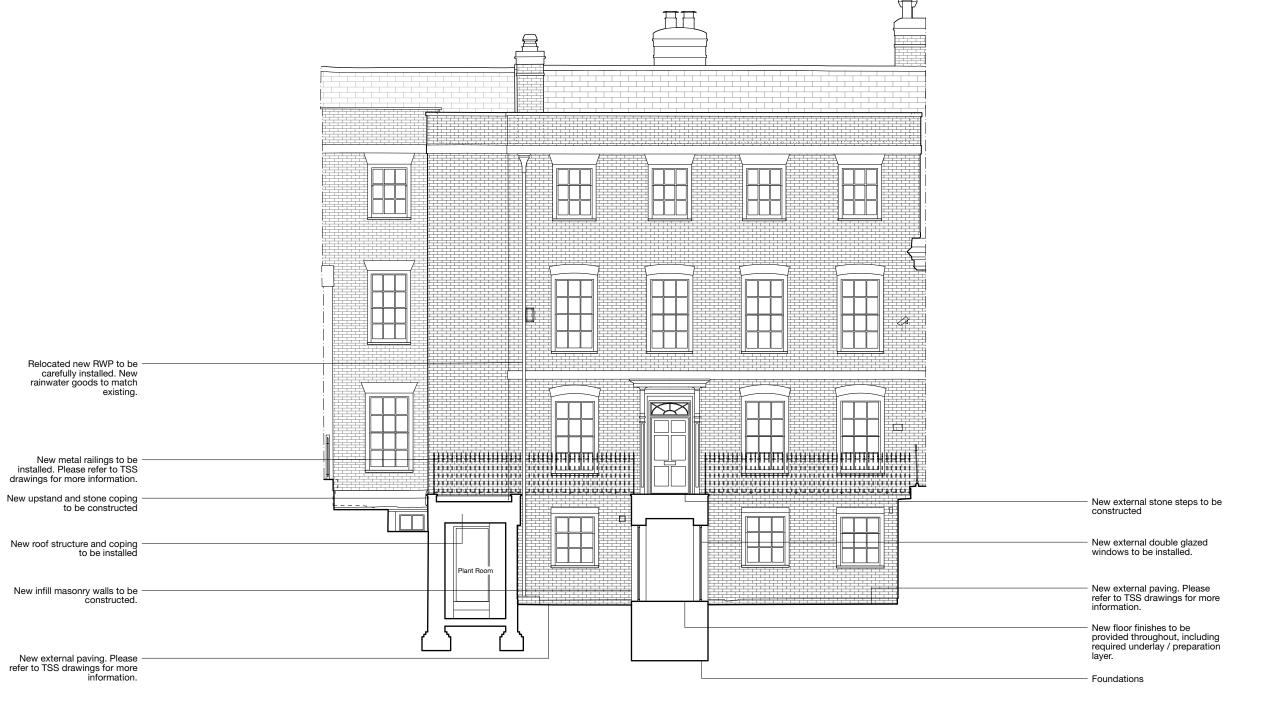

New entrance gate to be installed. Please refer to TSS drawings for more information.

Existing and proposed landscaping and trees have been omitted from the drawings. Please refer to TSS drawings for existing and proposed landscaping and

2.5 5m

31/44 Architects

London@ 3144architects.com

Client No. 5 The Grove

New metal railings to be installed. Please refer to TSS drawings for more information.

New external masonry wall.

Project The Grove Status Drawn Checked FG SD

Date 23/08/2021

Drawing name Scale / Format Proposed Front Street Elevation (East) 1:100 / A3

Drawing number

### 44/2022/PL 2004

| Rev. Date | Description | Drawn / Checked |
|-----------|-------------|-----------------|

© 31/44 Architects

Do not scale from this drawing.
All dimensions to be verified on site.
This drawing is to be read in conjunction with all consultants information.
Any discrepancies to be reported immediately to the Architect.