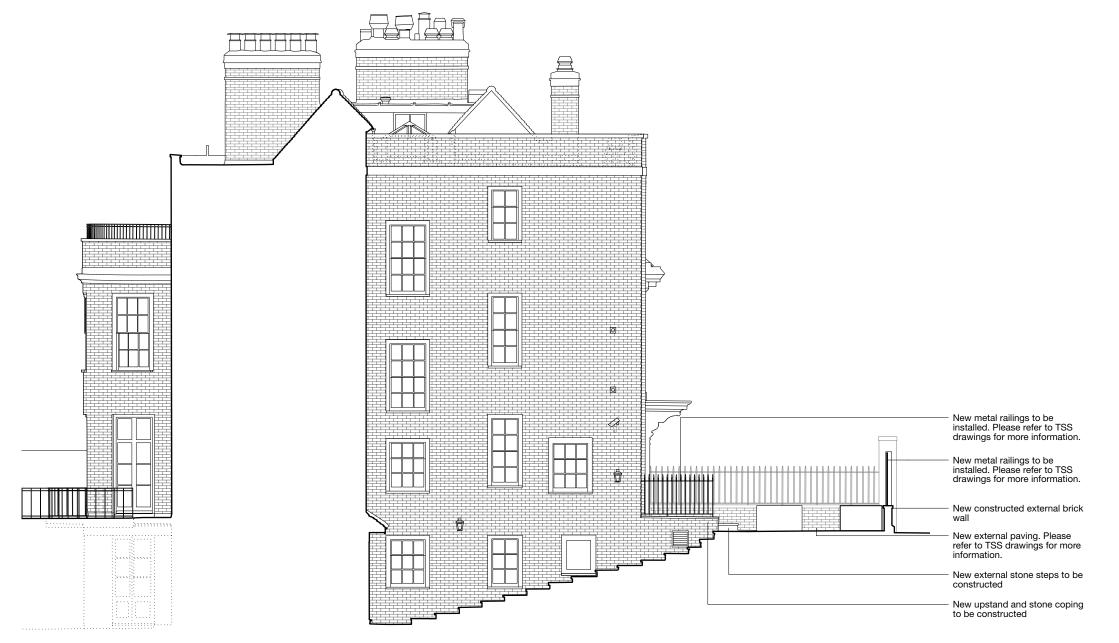

New entrance gate to be installed. Please refer to TSS drawings for more information.

Existing and proposed landscaping and trees have been omitted from the drawings. Please refer to TSS drawings for existing and proposed landscaping and

2.5 5m

31/44 Architects

London@ 3144architects.com

Client No. 5 The Grove

New metal railings to be installed. Please refer to TSS drawings for more information.

New external masonry wall.

Project The Grove Status Drawn Checked FG SD

Date 23/08/2021

Drawing name Scale / Format Proposed Front Street Elevation (East) 1:100 / A3

Drawing number

### 44/2022/PL 2004

| Rev. Date | Description | Drawn / Checked |
|-----------|-------------|-----------------|

© 31/44 Architects

Do not scale from this drawing.
All dimensions to be verified on site.
This drawing is to be read in conjunction with all consultants information.
Any discrepancies to be reported immediately to the Architect.