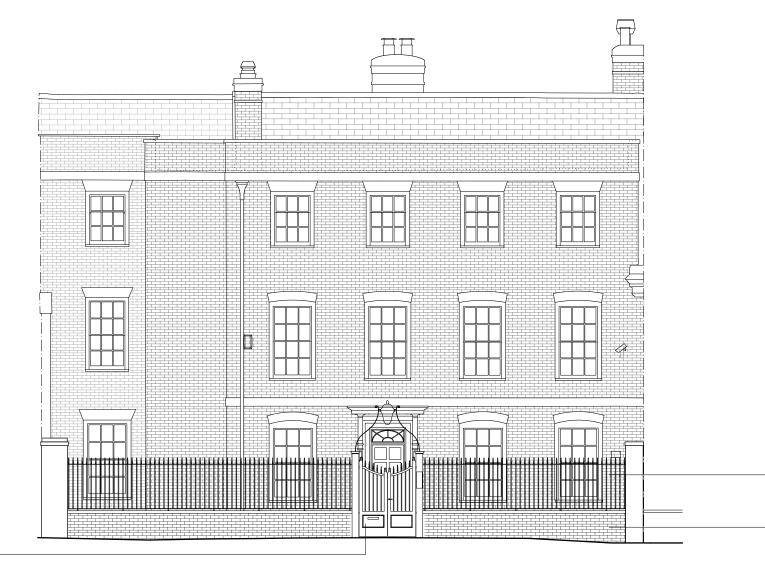

New entrance gate to be installed. Please refer to TSS drawings for more information.

Existing and proposed landscaping and trees have been omitted from the drawings. Please refer to TSS drawings for existing and proposed landscaping and

2.5 5m

31/44 Architects

London@ 3144architects.com

Client No. 5 The Grove

New metal railings to be installed. Please refer to TSS drawings for more information.

New external masonry wall.

Project The Grove Status Drawn Checked FG SD

Date 23/08/2021

Drawing name Scale / Format Proposed Front Street Elevation (East) 1:100 / A3

Drawing number

### 44/2022/PL 2004

| Rev. Date | Description | Drawn / Checked |
|-----------|-------------|-----------------|

© 31/44 Architects

Do not scale from this drawing.
All dimensions to be verified on site.
This drawing is to be read in conjunction with all consultants information.
Any discrepancies to be reported immediately to the Architect.