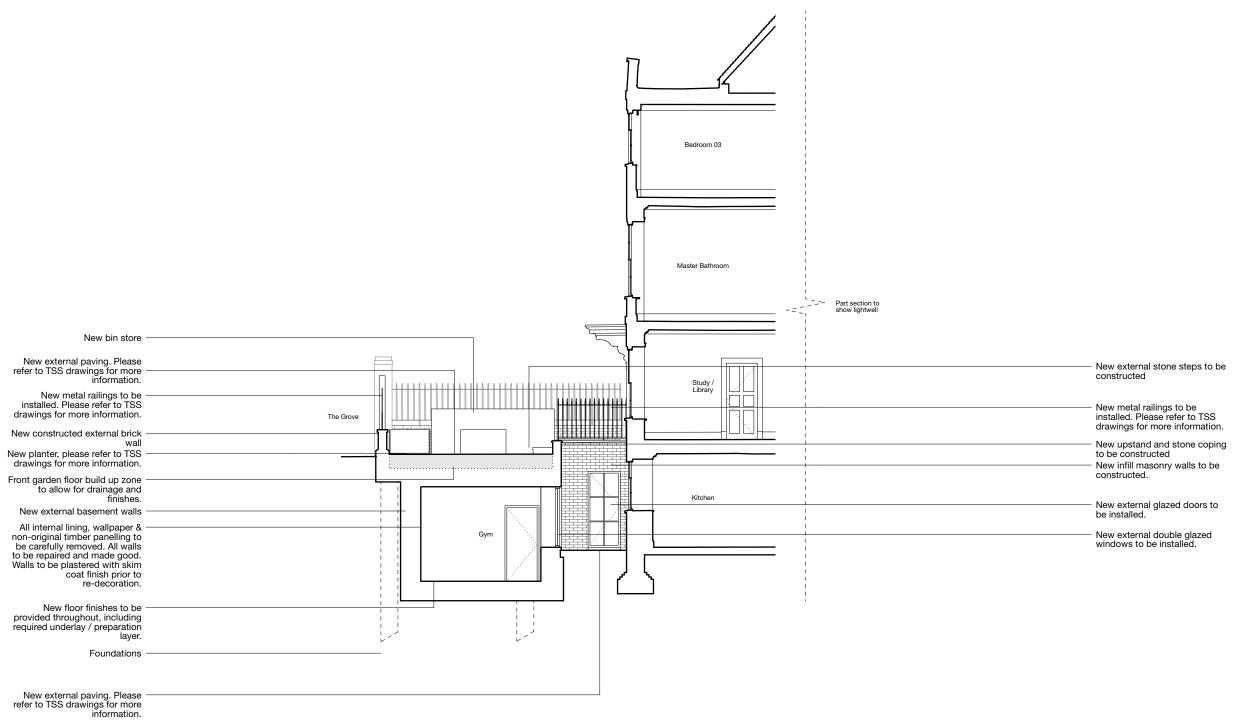

2.5 5m

31/44 **Architects** 

London@ 3144architects.com

No. 5 The Grove

Project The Grove Status

Date 23/08/2021 Drawn Checked FG SD Scale / Format 1:100 / A3

Drawing name Proposed Section BB

Drawing number

### 44/2022/PL 2009

Rev. Date Drawn / Checked Description

© 31/44 Architects

Do not scale from this drawing.
All dimensions to be verified on site.
This drawing is to be read in conjunction with all consultants information.
Any discrepancies to be reported immediately to the Architect.