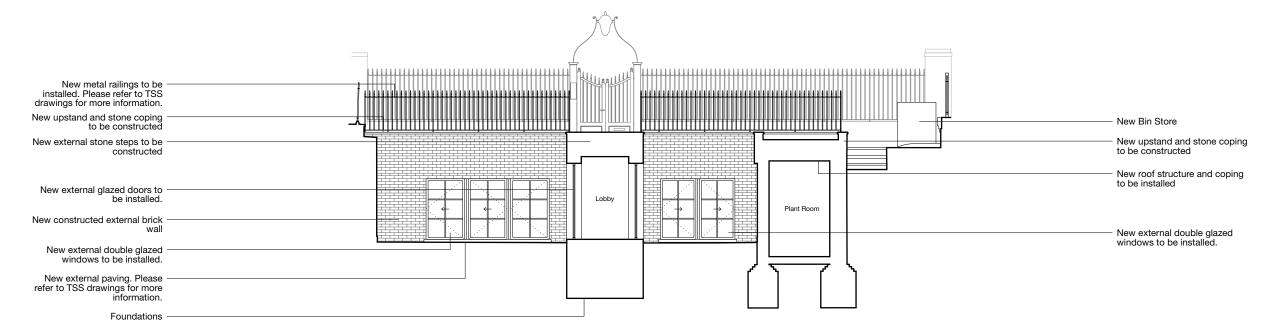

New entrance gate to be installed. Please refer to TSS drawings for more information.

Existing and proposed landscaping and trees have been omitted from the drawings. Please refer to TSS drawings for existing and proposed landscaping and

2.5 5m

31/44 Architects

London@ 3144architects.com

Client No. 5 The Grove

New metal railings to be installed. Please refer to TSS drawings for more information.

New external masonry wall.

Project The Grove Status Drawn Checked FG SD

Date 23/08/2021

Drawing name Scale / Format Proposed Front Street Elevation (East) 1:100 / A3

Drawing number

### 44/2022/PL 2004

| Rev. Date | Description | Drawn / Checked |
|-----------|-------------|-----------------|

© 31/44 Architects

Do not scale from this drawing.
All dimensions to be verified on site.
This drawing is to be read in conjunction with all consultants information.
Any discrepancies to be reported immediately to the Architect.