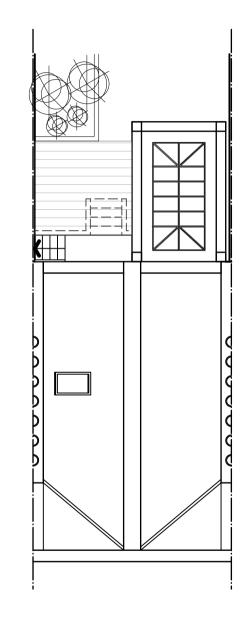

## project

114 St Pancras way London NW1 scale 1:100@A3 dwg no 180 - 111

## drawing title

Existing Elevations date 03.2021 rev

**kralform**Itd architecture & d e s i g n www.kralform.com

Do not scale from this drawing

immediately report any

Check drawing on receipt and

Verify all dimensions and levels discrepancies to the Architect on site prior to construction