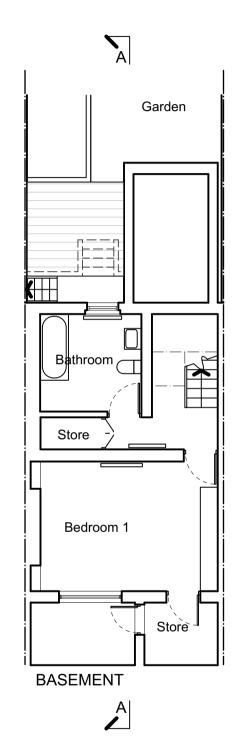

## project

114 St Pancras way London NW1 scale 1:100@A3 dwg no 180 - 110

# drawing title

Existing Plans date 03.2021 rev

**kralform** Itd architecture & d e s i g n www.kralform.com

**REAR ELEVATION** 

FRONT ELEVATION

Check drawing on receipt and immediately report any Do not scale from this drawing