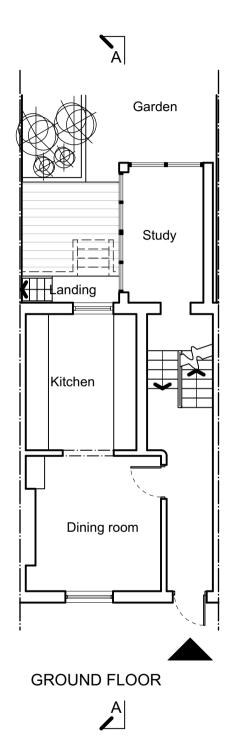

## project

114 St Pancras way London NW1 scale 1:100@A3 dwg no 180 - 110

# drawing title

Existing Plans date 03.2021 rev

**kralform** Itd architecture & d e s i g n www.kralform.com

**REAR ELEVATION** 

FRONT ELEVATION

Check drawing on receipt and immediately report any Do not scale from this drawing