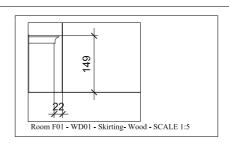

# Plaster elements Room F01 - PL01 - Ceiling moulding- Plaster- SCALE 1:5 174 88