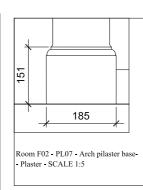

# Plaster elements Room F01 - PL01 - Ceiling moulding- Plaster- SCALE 1:5 174 88