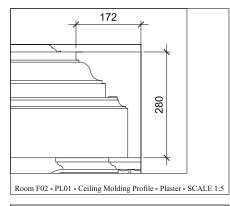

# Plaster elements Room F01 - PL01 - Ceiling moulding- Plaster- SCALE 1:5 174 88