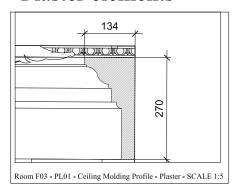

# Plaster elements Room F01 - PL01 - Ceiling moulding- Plaster- SCALE 1:5 174 88