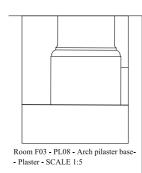

# Plaster elements Room F01 - PL01 - Ceiling moulding- Plaster- SCALE 1:5 174 88