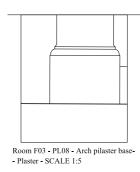

# Plaster elements Room F01 - PL01 - Ceiling moulding- Plaster- SCALE 1:5 174 888