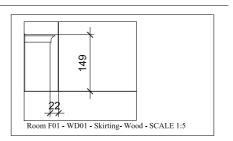

# Plaster elements Room F01 - PL01 - Ceiling moulding- Plaster- SCALE 1:5 174 888