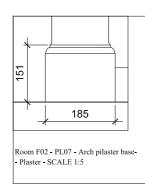

# Plaster elements Room F01 - PL01 - Ceiling moulding- Plaster- SCALE 1:5 174 888