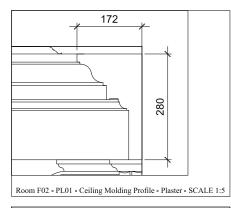

# Plaster elements Room F01 - PL01 - Ceiling moulding- Plaster- SCALE 1:5 174 888