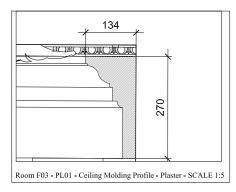

# Plaster elements Room F01 - PL01 - Ceiling moulding- Plaster- SCALE 1:5 174 888