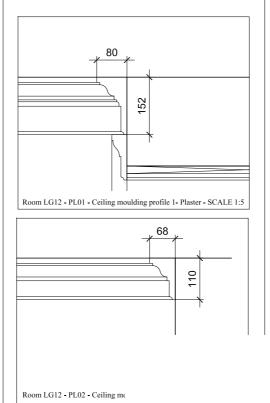

# Plaster elements Room LG01 - PL01 - Ceiling moulding- Plaster- SCALE 1:5 109

## Plaster elements