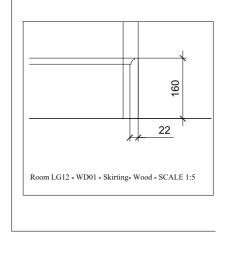

# Plaster elements Room LG01 - PL01 - Ceiling moulding- Plaster- SCALE 1:5 109

### Wooden elements



## Plaster elements



#### Wooden elements



### Plaster elements





COPYRIGHT 2020 STANHOPE GATE ARCHITECTURE

THIS DRAWING IS FOR AESTHETIC DESIGN INFORMATION PURPOSES ONLY & DOES NOT CONTAIN ANY INFORMATION FOR CONSTRUCTION, PERMITS OR COMPLIANCE TO BUILDING REGULATIONS.

REFER TO DRAWINGS OF EXECUTIVE ARCHITECT OR DESIGN & BUILD CONTRACTOR FOR ALL INFORMATION.

DO NOT SCALE OFF THIS DRAWING EXCEPT FOR PLANNING PURPOSES. USE FIGURED DIMENSIONS ONLY OR CONSULT THE ARCHITECT. ALL DIMENSIONS TO BE CHECKED ON SITE BY CONTRACTOR & EXECUTIVE ARCHITECT. ARCHITECT TO BE INFORMED OF ANY VARIATIONS THAT MAY OCCUR BEFORE COMMENCEMENT OF WORK.

#### PLANNING ISSUE

REV. DATE DESCRIPTION

36-37 CHESTER TERRACE LONDON

> LOWER GROUND FLOOR CORNICE & SKIRTING DETAILS

DRNG No SCALE DATE AUG 2020 1:5/1:20 @ A3



5 ST. JAMES'S SQUARE LONDON S