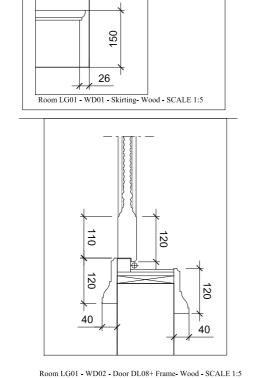

# Plaster elements Room LG01 - PL01 - Ceiling moulding- Plaster- SCALE 1:5 109

### Wooden elements



## Plaster elements



#### Wooden elements



### Plaster elements





COPYRIGHT 2020 STANHOPE GATE ARCHITECTURE

THIS DRAWING IS FOR AESTHETIC DESIGN INFORMATION PURPOSES ONLY & DOES NOT CONTAIN ANY INFORMATION FOR CONSTRUCTION, PERMITS OR COMPLIANCE TO BUILDING REGULATIONS.

REFER TO DRAWINGS OF EXECUTIVE ARCHITECT OR DESIGN & BUILD CONTRACTOR FOR ALL INFORMATION.

DO NOT SCALE OFF THIS DRAWING EXCEPT FOR PLANNING PURPOSES. USE FIGURED DIMENSIONS ONLY OR CONSULT THE ARCHITECT. ALL DIMENSIONS TO BE CHECKED ON SITE BY CONTRACTOR & EXECUTIVE ARCHITECT. ARCHITECT TO BE INFORMED OF ANY VARIATIONS THAT MAY OCCUR BEFORE COMMENCEMENT OF WORK.

#### PLANNING ISSUE

REV. DATE DESCRIPTION

36-37 CHESTER TERRACE LONDON

> LOWER GROUND FLOOR CORNICE & SKIRTING DETAILS

DRNG No SCALE DATE AUG 2020