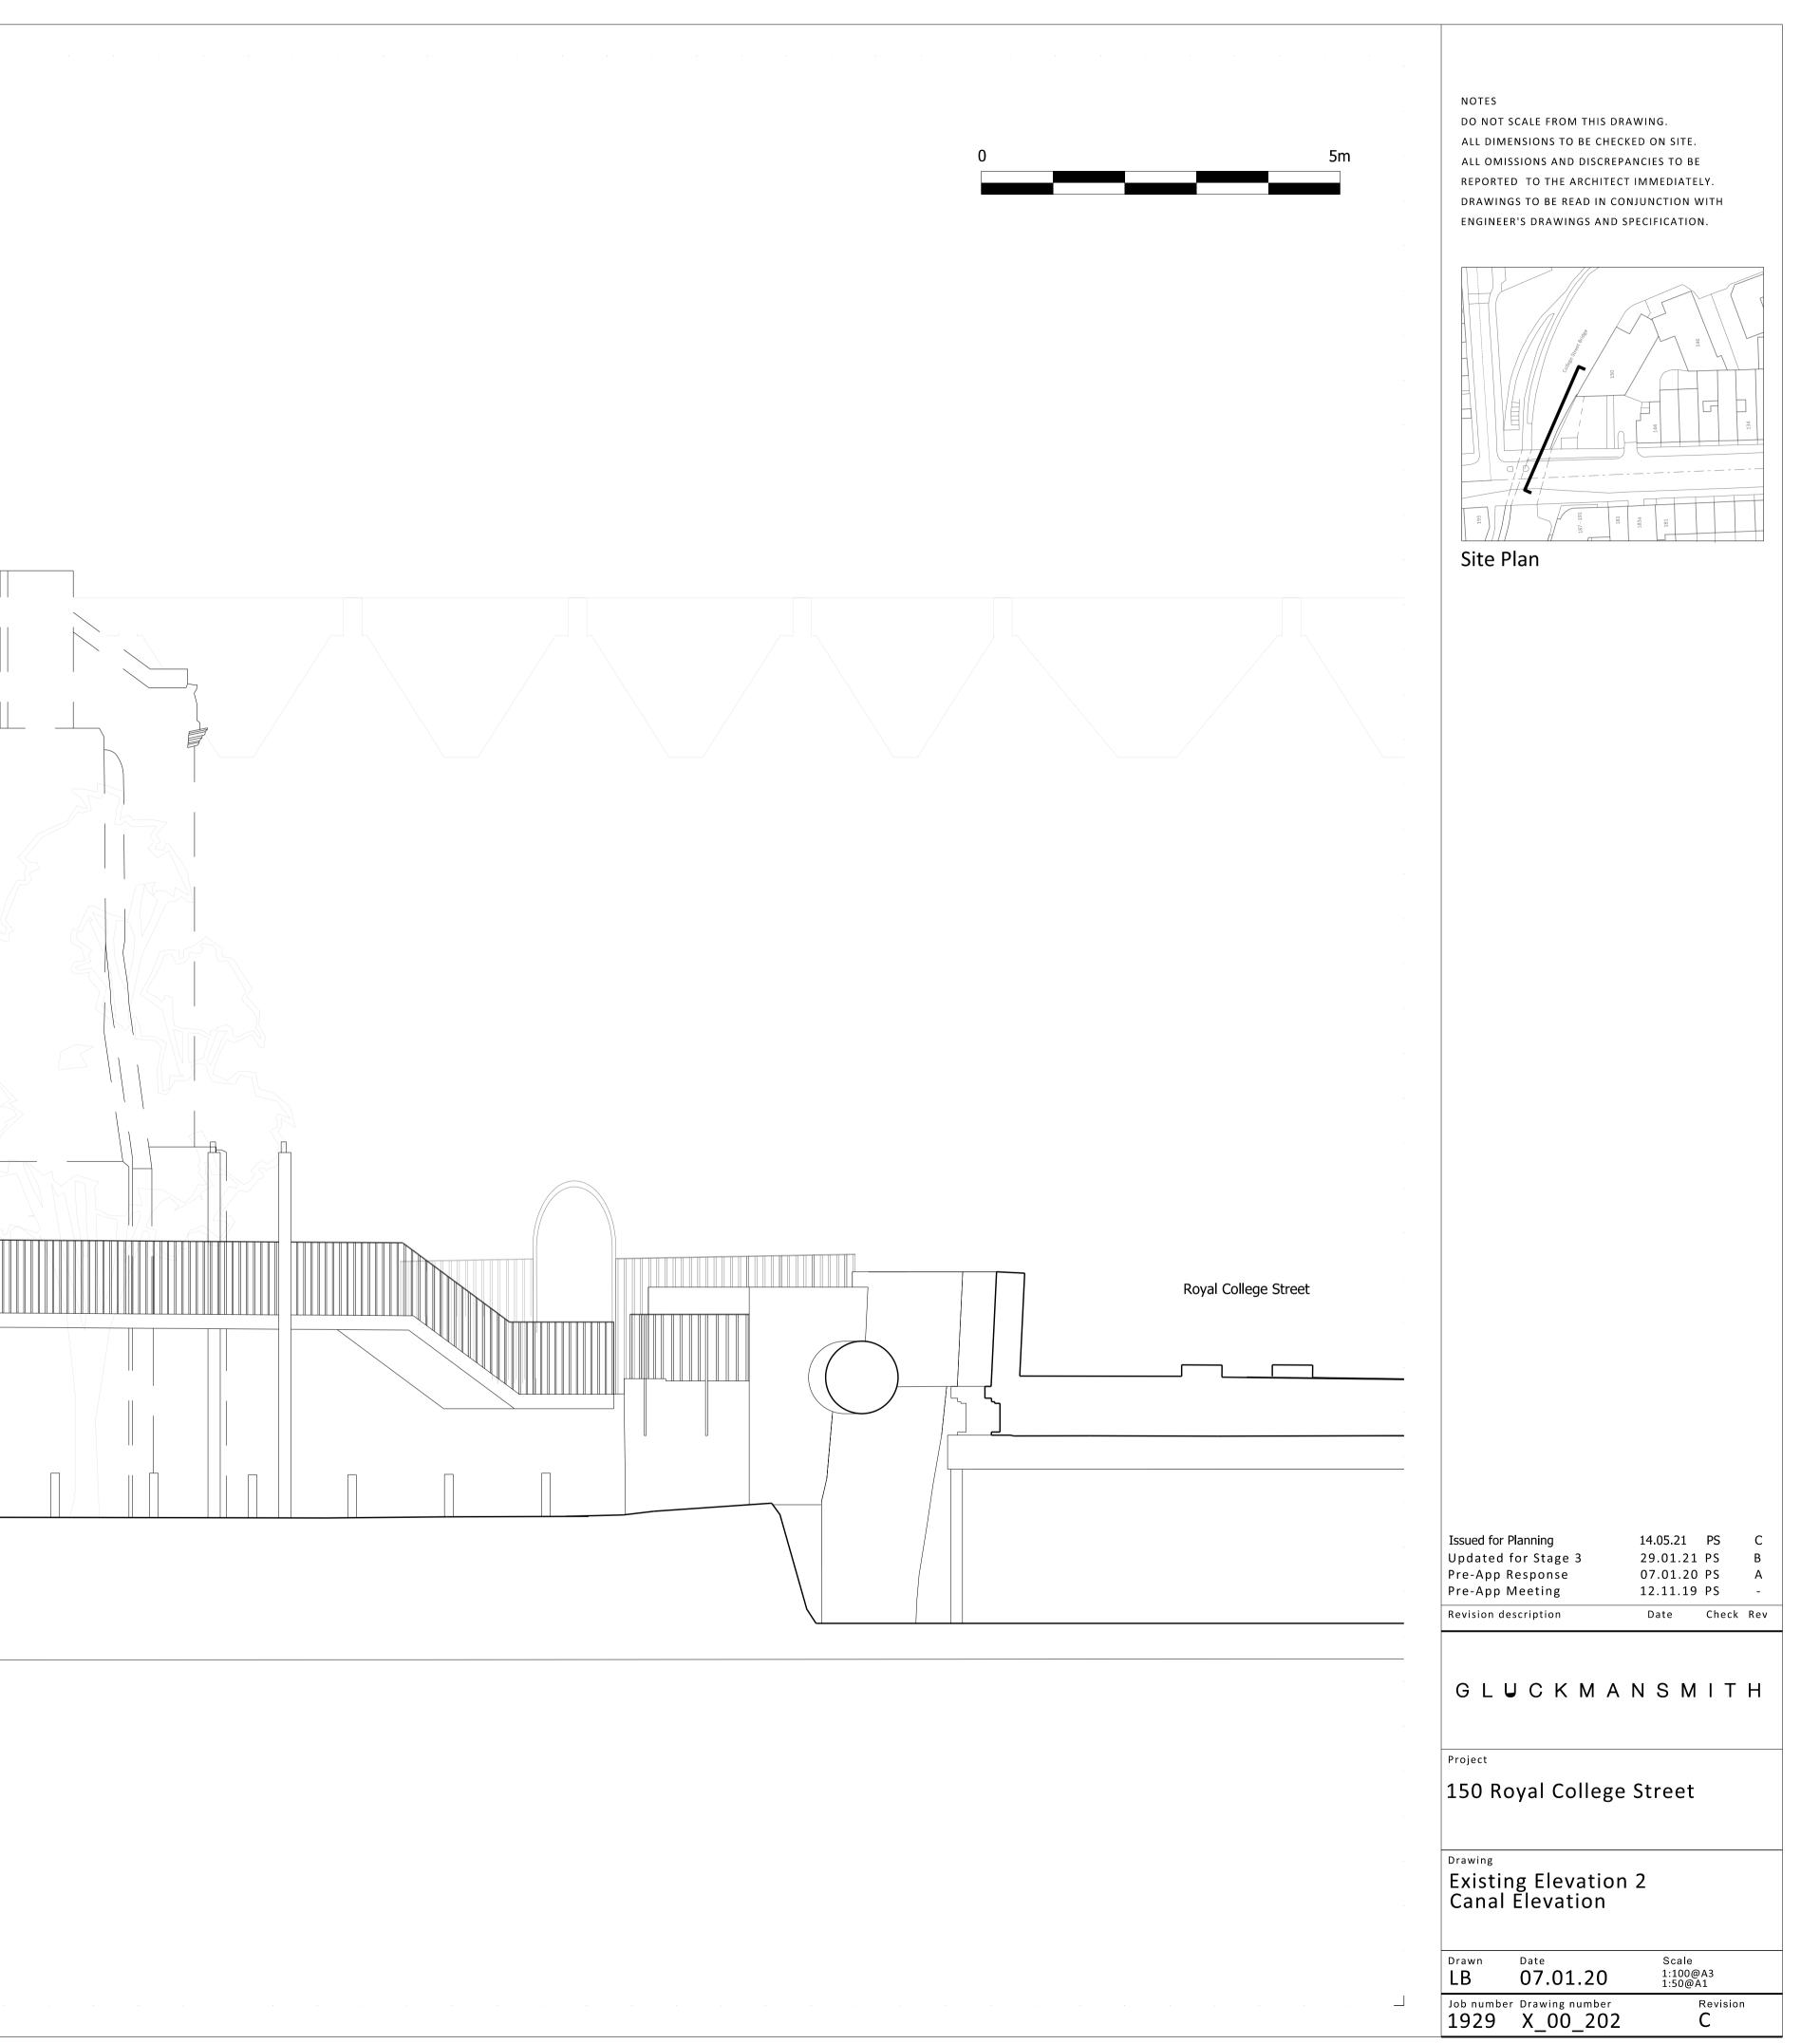

|  | 01 REG<br>EXIS | ENTS CANAL<br>STING ELEVAT | ION 02 | · · · · · · · · | Regents Canal |
|--|----------------|----------------------------|--------|-----------------|---------------|











NOTES DO NOT SCALE FROM THIS DRAWING. ALL DIMENSIONS TO BE CHECKED ON SITE. ALL OMISSIONS AND DISCREPANCIES TO BE REPORTED TO THE ARCHITECT IMMEDIATELY. DRAWINGS TO BE READ IN CONJUNCTION WITH ENGINEER'S DRAWINGS AND SPECIFICATION. Site Plan 14.05.21 PS A Issued for Planning Issued for Stage 3 29.01.21 PS -Date Check Rev Revision description GLUCKMANSMITH Project 150 Royal College Street Drawing Existing Section B-B Date 07.01.20 Scale 1:100@A3 1:50@A1 Drawn LB Job number Drawing number 1929 X\_00\_302 Revision А







|  | <u>ENTS CANAL</u><br>STING ELEVATIO | DN 02 |  |
|--|-------------------------------------|-------|--|



| 5m | NOTES<br>DO NOT SCALE FROM THIS DRAWING.<br>ALL DIMENSIONS TO BE CHECKED ON SITE.<br>ALL OMISSIONS AND DISCREPANCIES TO BE<br>REPORTED TO THE ARCH