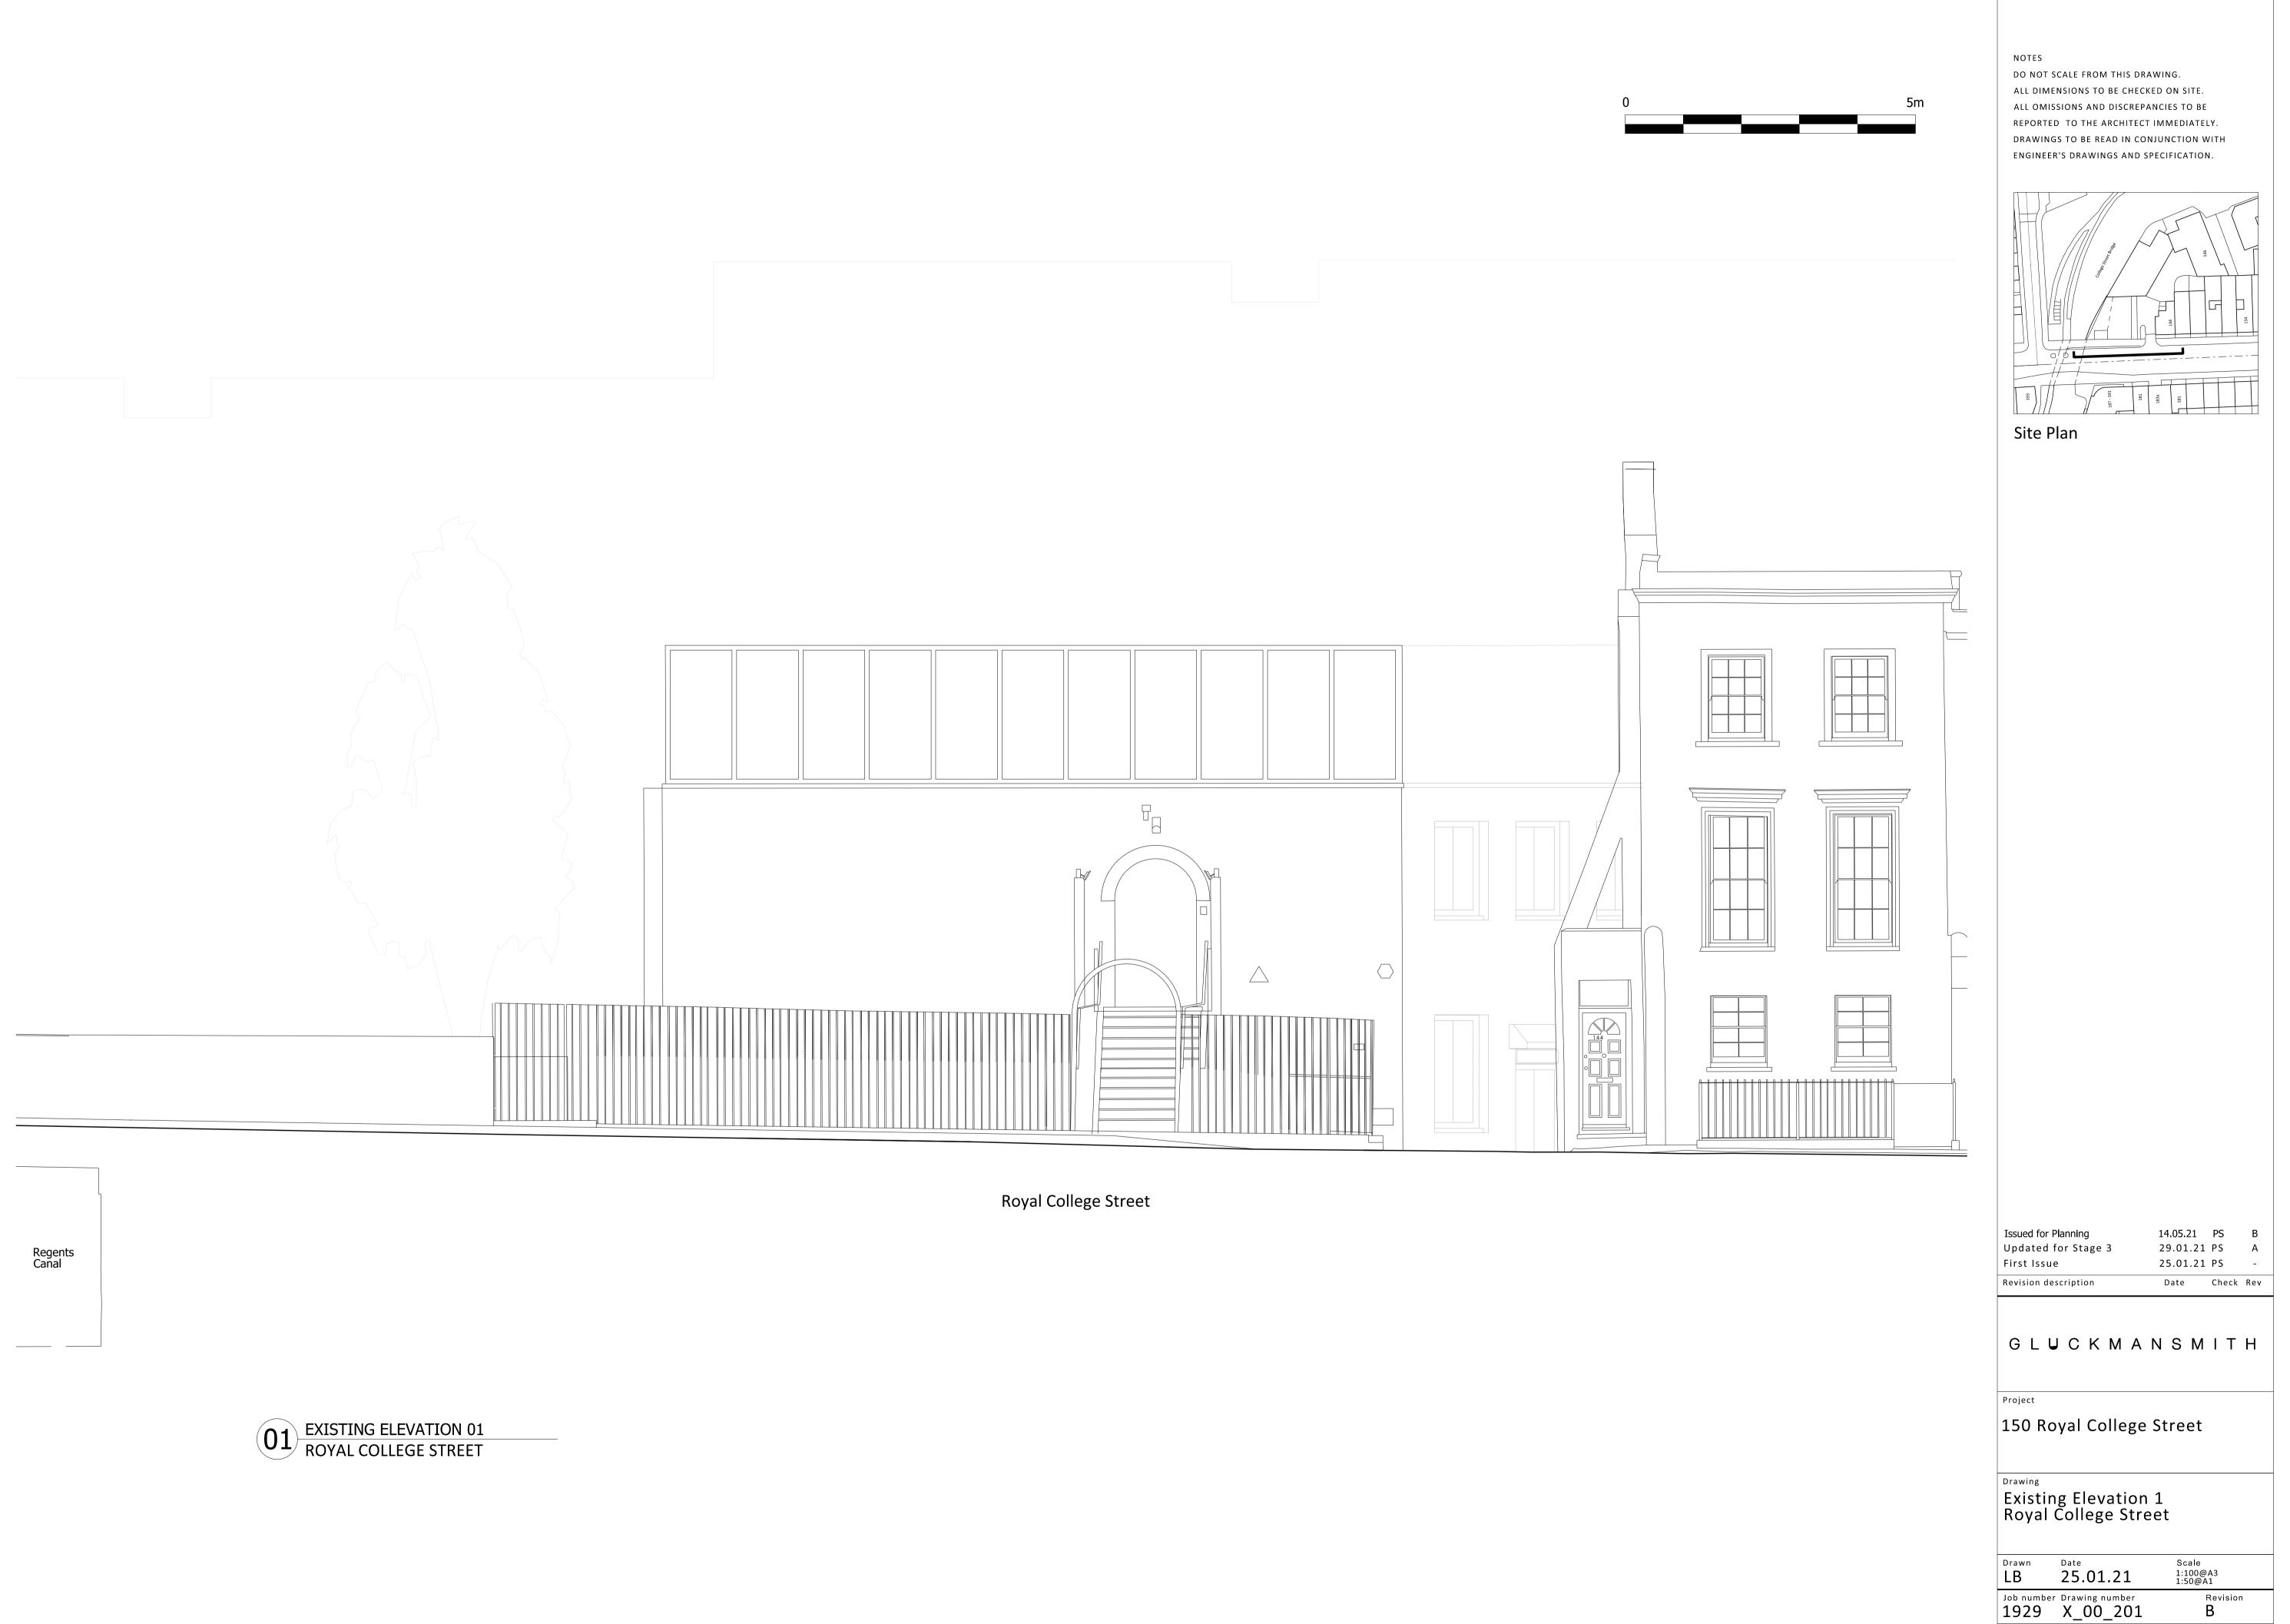

|  | 01 REG<br>EXIS | ENTS CANAL<br>STING ELEVAT | ION 02 | · · · · · · · · | Regents Canal |
|--|----------------|----------------------------|--------|-----------------|---------------|











NOTES DO NOT SCALE FROM THIS DRAWING. ALL DIMENSIONS TO BE CHECKED ON SITE. ALL OMISSIONS AND DISCREPANCIES TO BE REPORTED TO THE ARCHITECT IMMEDIATELY. DRAWINGS TO BE READ IN CONJUNCTION WITH ENGINEER'S DRAWINGS AND SPECIFICATION. Site Plan 14.05.21 PS A Issued for Planning Issued for Stage 3 29.01.21 PS -Date Check Rev Revision description GLUCKMANSMITH Project 150 Royal College Street Drawing Existing Section B-B Date 07.01.20 Scale 1:100@A3 1:50@A1 Drawn LB Job number Drawing number 1929 X\_00\_302 Revision А







|  | <u>ENTS CANAL</u><br>STING ELEVATIO | DN 02 |  |
|--|---------------