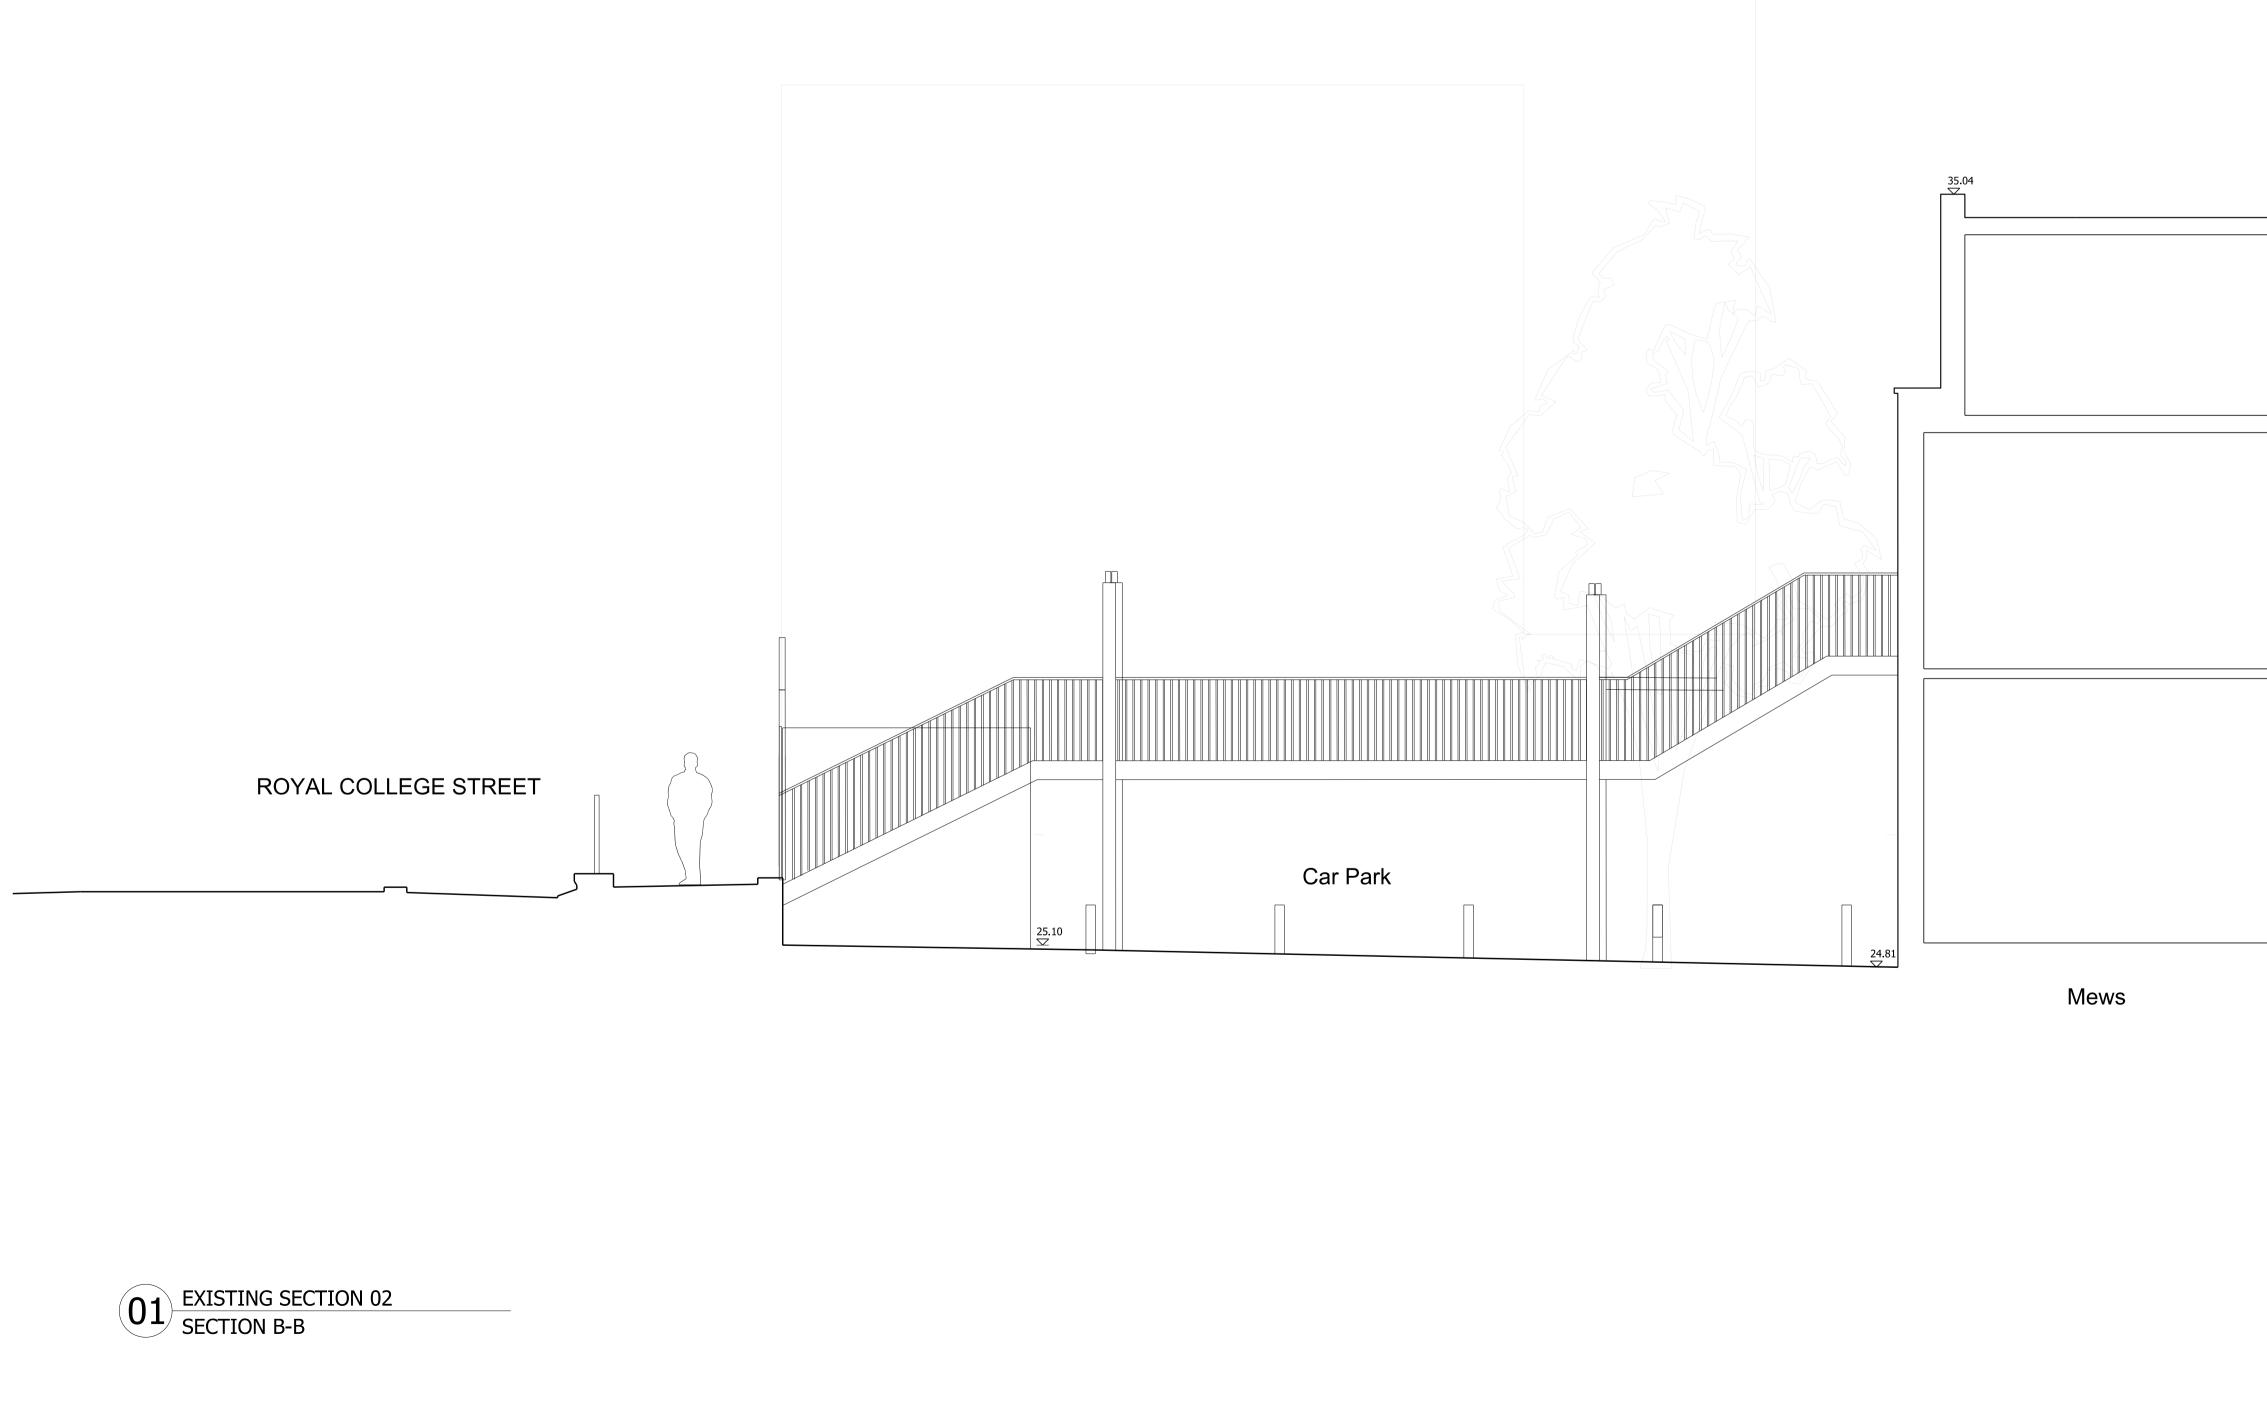

|  | 01 REG<br>EXIS | ENTS CANAL<br>STING ELEVAT | ION 02 | · · · · · · · · | Regents Canal |
|--|----------------|----------------------------|--------|-----------------|---------------|

NOTES DO NOT SCALE FROM THIS DRAWING. ALL DIMENSIONS TO BE CHECKED ON SITE. ALL OMISSIONS AND DISCREPANCIES TO BE REPORTED TO THE ARCHITECT IMMEDIATELY. DRAWINGS TO BE READ IN CONJUNCTION WITH ENGINEER'S DRAWINGS AND SPECIFICATION. Site Plan 14.05.21 PS A Issued for Planning Issued for Stage 3 29.01.21 PS -Date Check Rev Revision description GLUCKMANSMITH Project 150 Royal College Street Drawing Existing Section B-B Date 07.01.20 Scale 1:100@A3 1:50@A1 Drawn LB Job number Drawing number 1929 X\_00\_302 Revision А