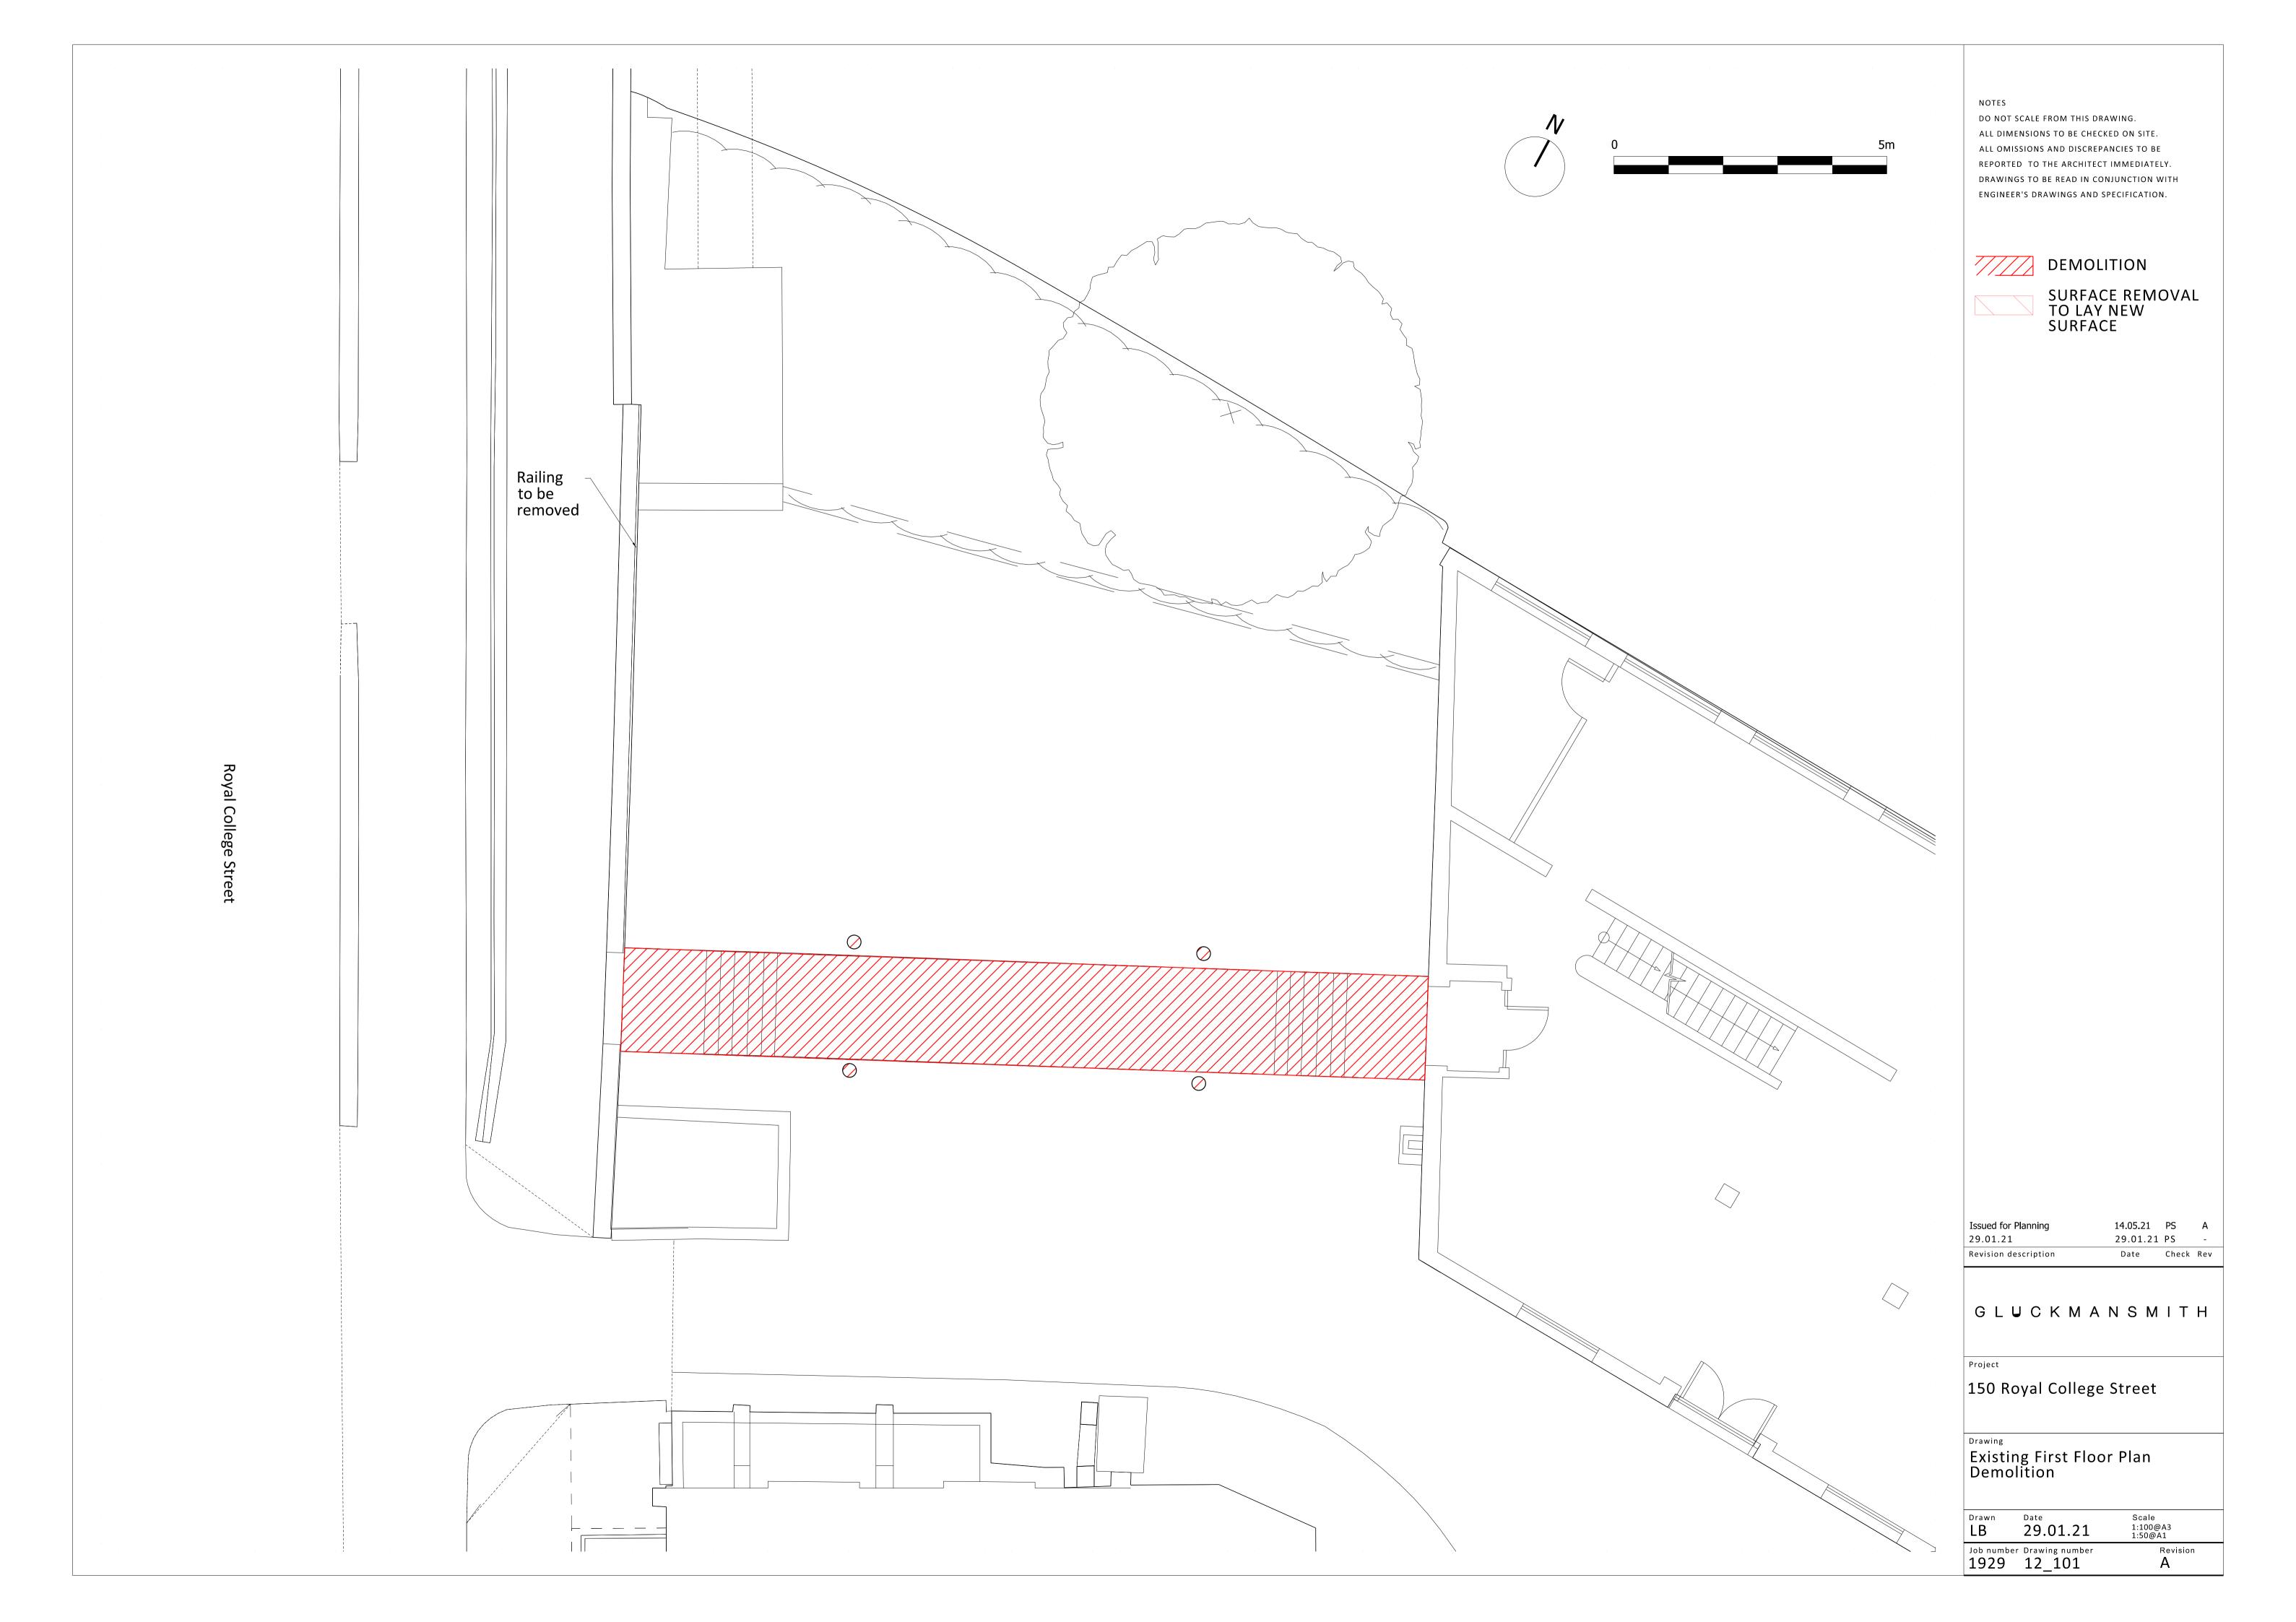

|  | 01 REG<br>EXIS | ENTS CANAL<br>STING ELEVAT | ION 02 | · · · · · · · · | Regents Canal |
|--|----------------|----------------------------|--------|-----------------|---------------|

NOTES DO NOT SCALE FROM THIS DRAWING. ALL DIMENSIONS TO BE CHECKED ON SITE. ALL OMISSIONS AND DISCREPANCIES TO BE REPORTED TO THE ARCHITECT IMMEDIATELY. DRAWINGS TO BE READ IN CONJUNCTION WITH ENGINEER'S DRAWINGS AND SPECIFICATION. Site Plan 14.05.21 PS A Issued for Planning Issued for Stage 3 29.01.21 PS -Date Check Rev Revision description GLUCKMANSMITH Project 150 Royal College Street Drawing Existing Section B-B Date 07.01.20 Scale 1:100@A3 1:50@A1 Drawn LB Job number Drawing number 1929 X\_00\_302 Revision А