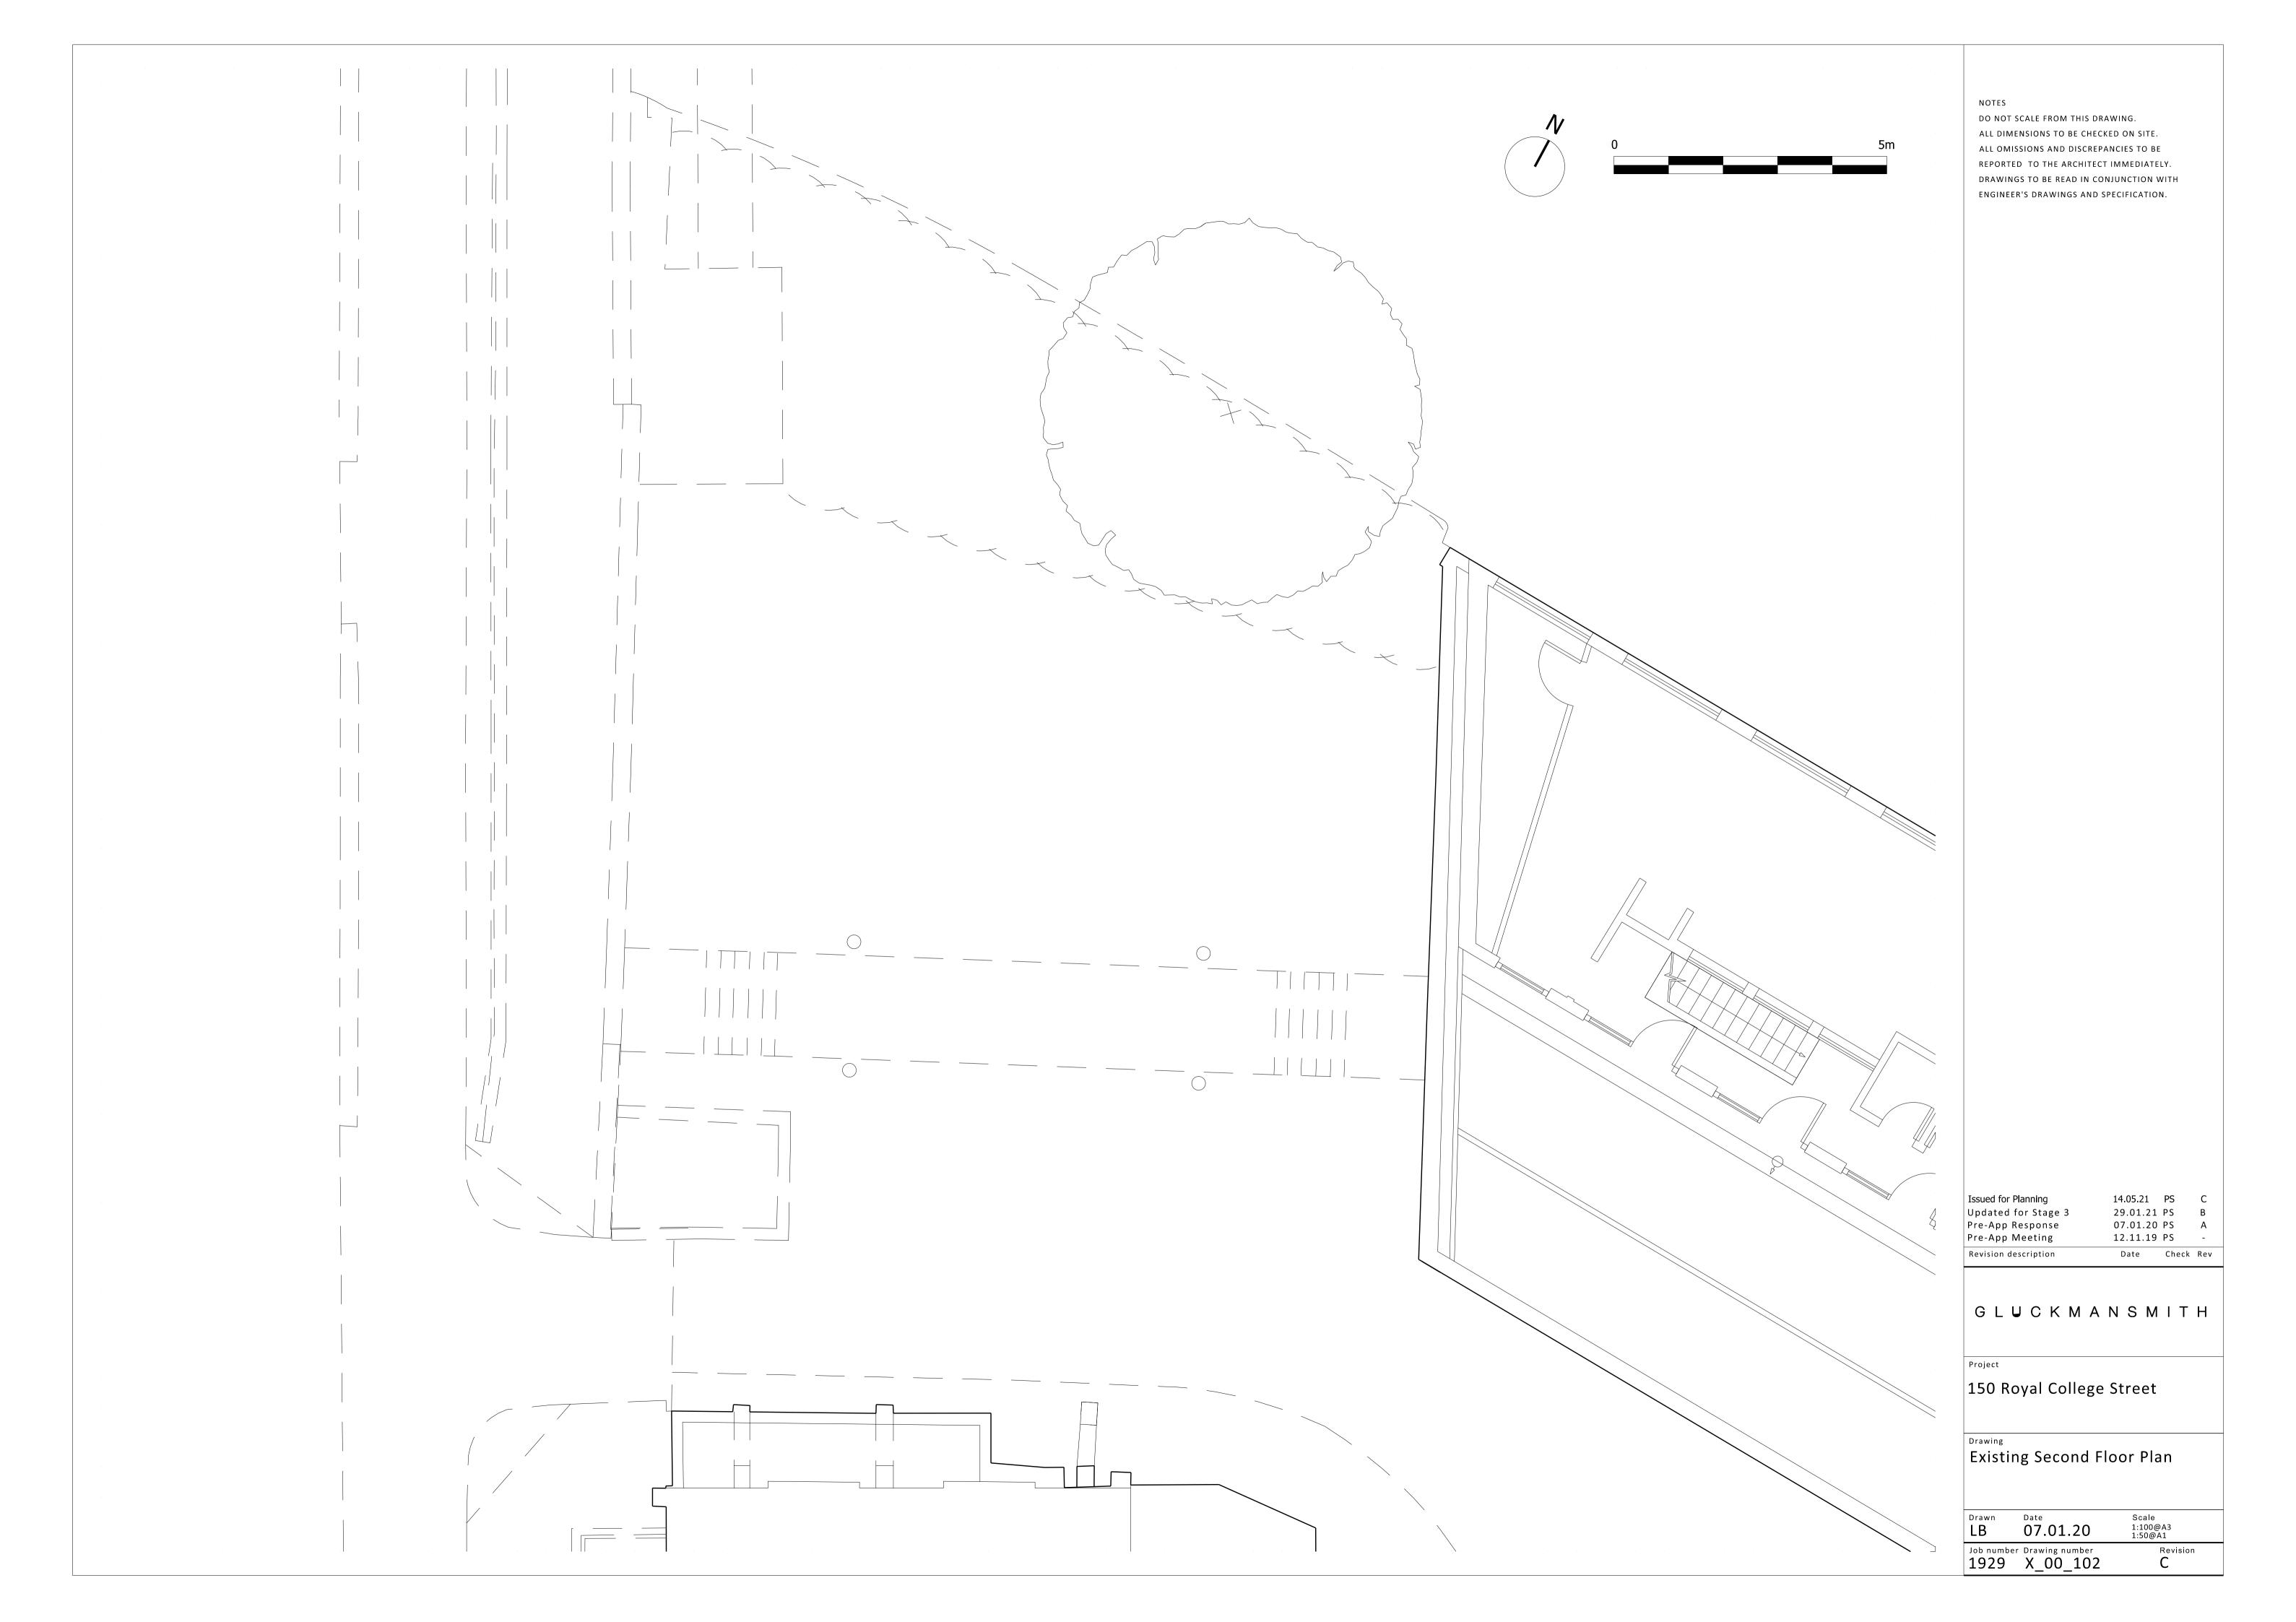

|  | 01 REG<br>EXIS | ENTS CANAL<br>STING ELEVAT | ION 02 | · · · · · · · · | Regents Canal |
|--|----------------|----------------------------|--------|-----------------|---------------|











NOTES DO NOT SCALE FROM THIS DRAWING. ALL DIMENSIONS TO BE CHECKED ON SITE. ALL OMISSIONS AND DISCREPANCIES TO BE REPORTED TO THE ARCHITECT IMMEDIATELY. DRAWINGS TO BE READ IN CONJUNCTION WITH ENGINEER'S DRAWINGS AND SPECIFICATION. Site Plan 14.05.21 PS A Issued for Planning Issued for Stage 3 29.01.21 PS -Date Check Rev Revision description GLUCKMANSMITH Project 150 Royal College Street Drawing Existing Section B-B Date 07.01.20 Scale 1:100@A3 1:50@A1 Drawn LB Job number Drawing number 1929 X\_00\_302 Revision А







|  | <u>ENTS CANAL</u><br>STING ELEVATIO | DN 02 |  |
|--|-------------