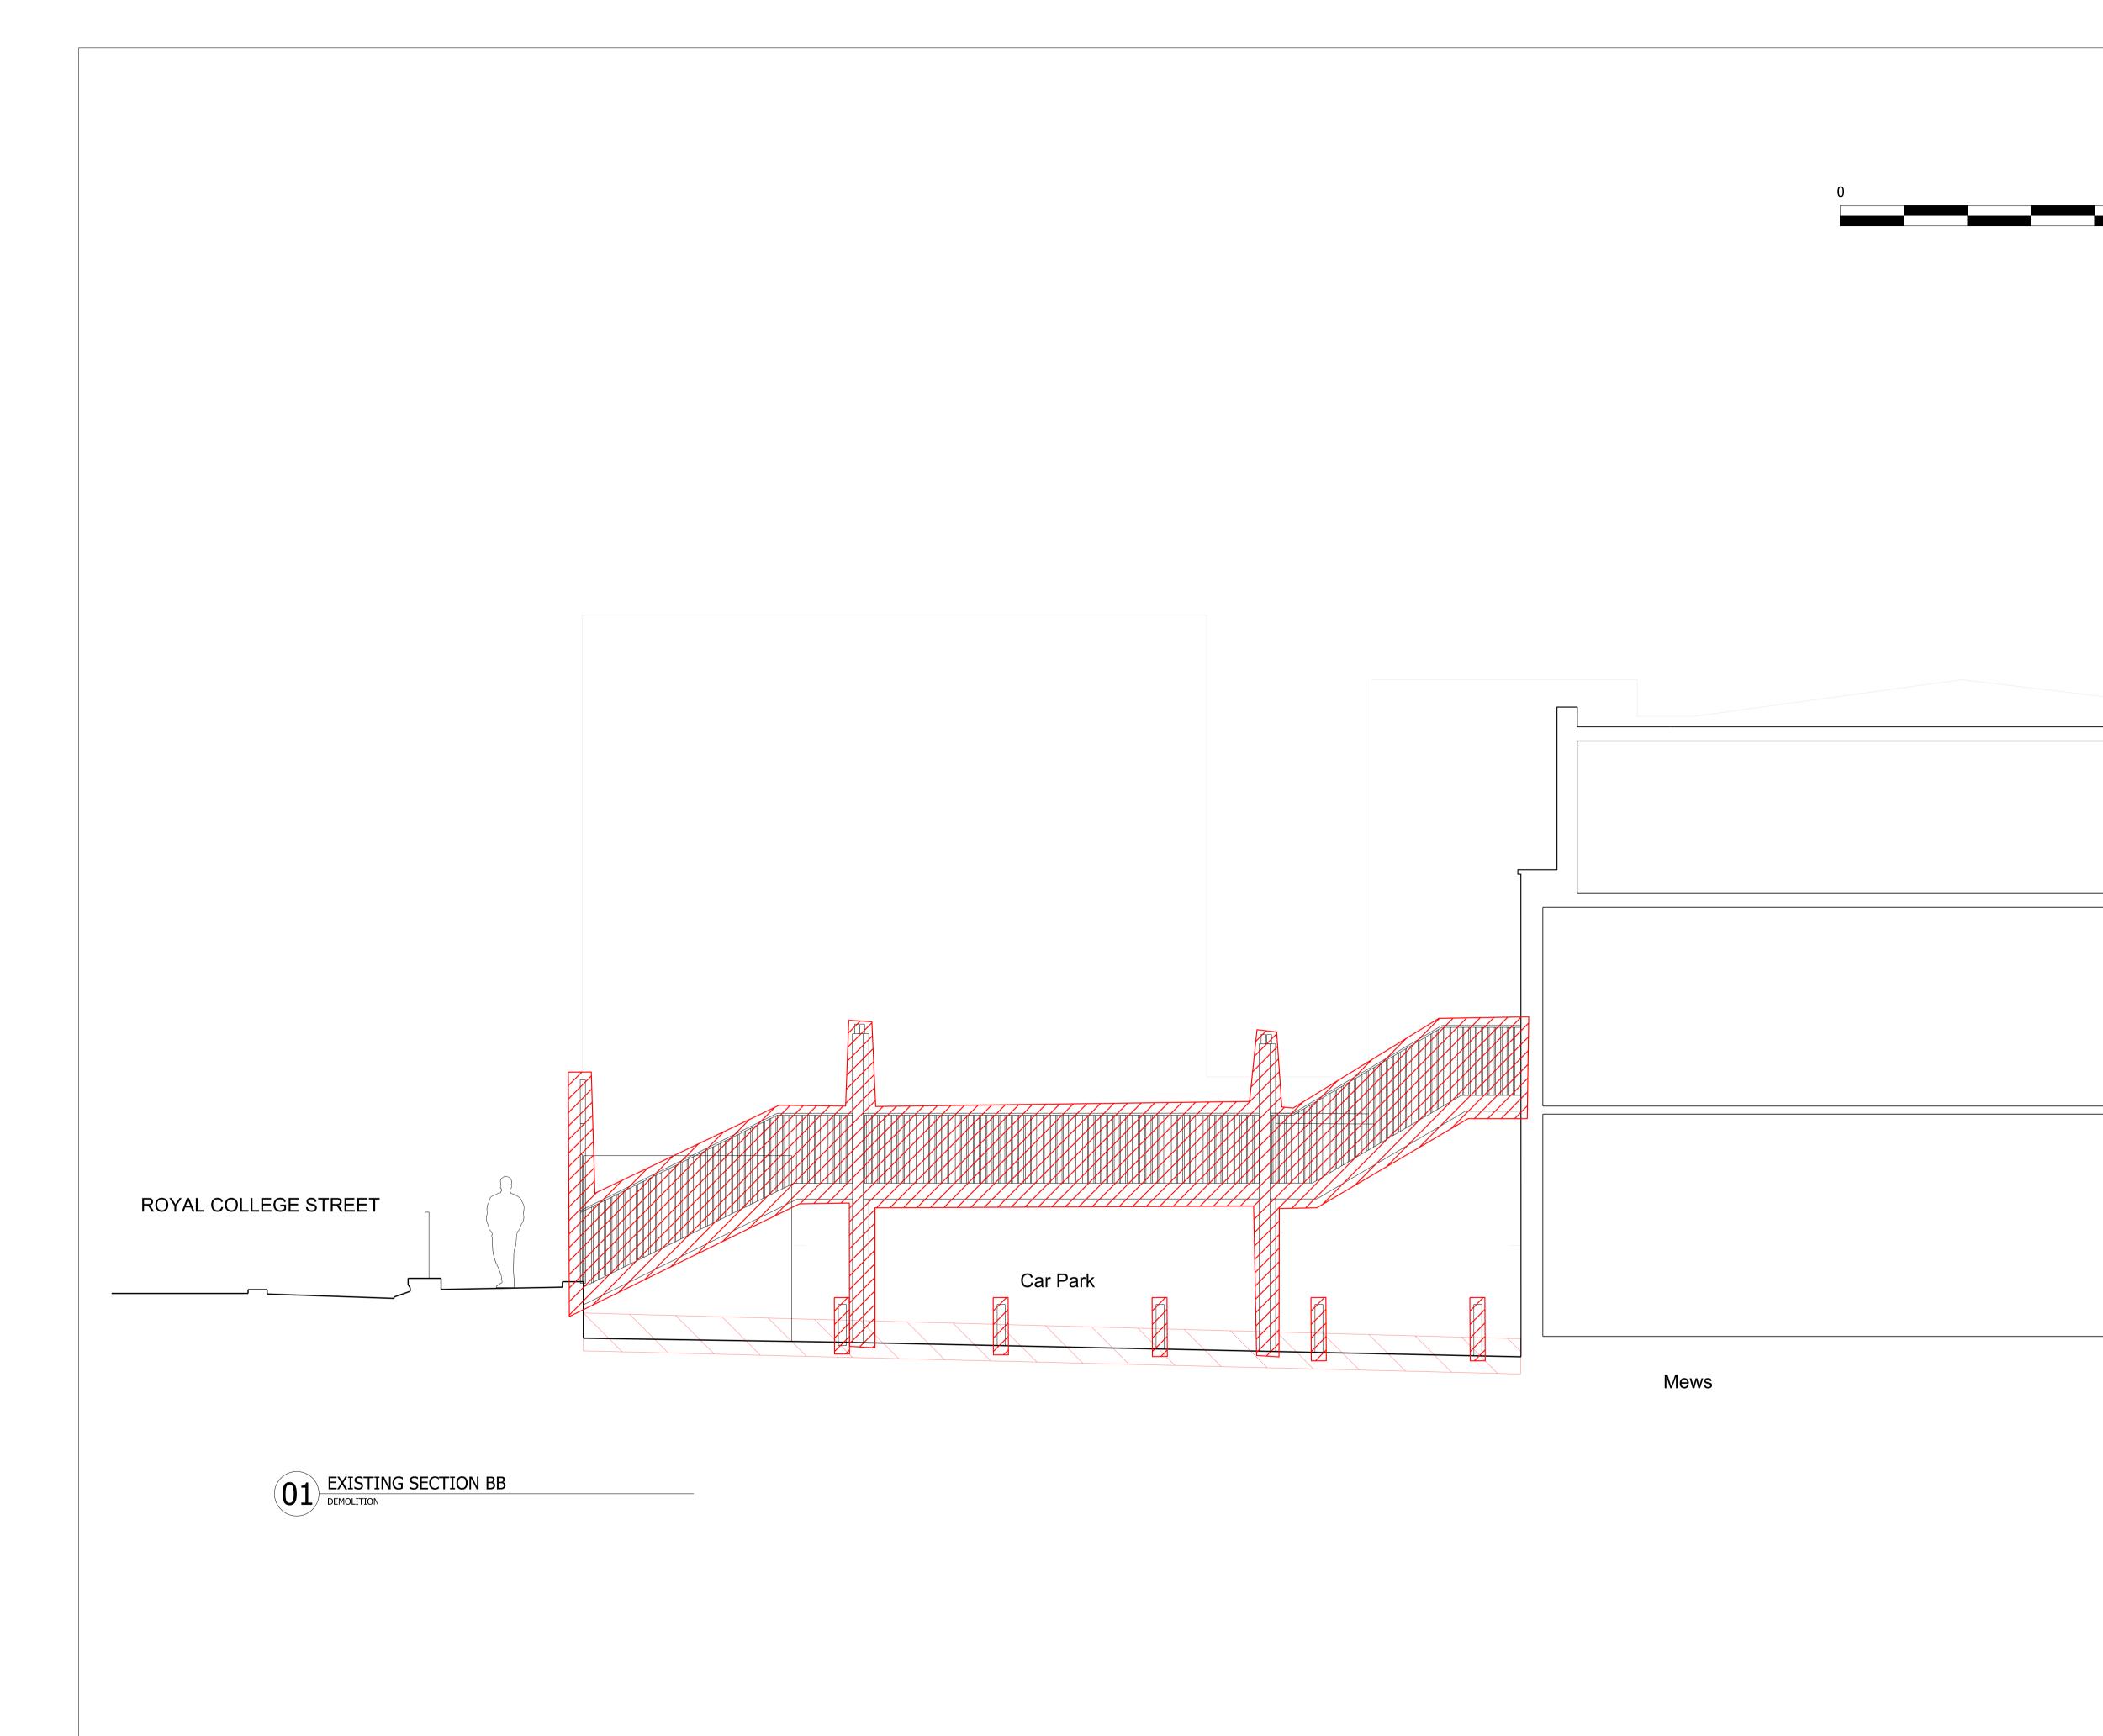

|  | 01 REG<br>EXIS | ENTS CANAL<br>STING ELEVAT | ION 02 | · · · · · · · · | Regents Canal |
|--|----------------|----------------------------|--------|-----------------|---------------|

NOTES DO NOT SCALE FROM THIS DRAWING. ALL DIMENSIONS TO BE CHECKED ON SITE. ALL OMISSIONS AND DISCREPANCIES TO BE REPORTED TO THE ARCHITECT IMMEDIATELY. DRAWINGS TO BE READ IN CONJUNCTION WITH ENGINEER'S DRAWINGS AND SPECIFICATION. Site Plan 14.05.21 PS A Issued for Planning Issued for Stage 3 29.01.21 PS -Date Check Rev Revision description GLUCKMANSMITH Project 150 Royal College Street Drawing Existing Section B-B Date 07.01.20 Scale 1:100@A3 1:50@A1 Drawn LB Job number Drawing number 1929 X\_00\_302 Revision А

| Regents Cana        |  |   |
|---------------------|--|---|
| EXISTING SECTION AA |  | I |