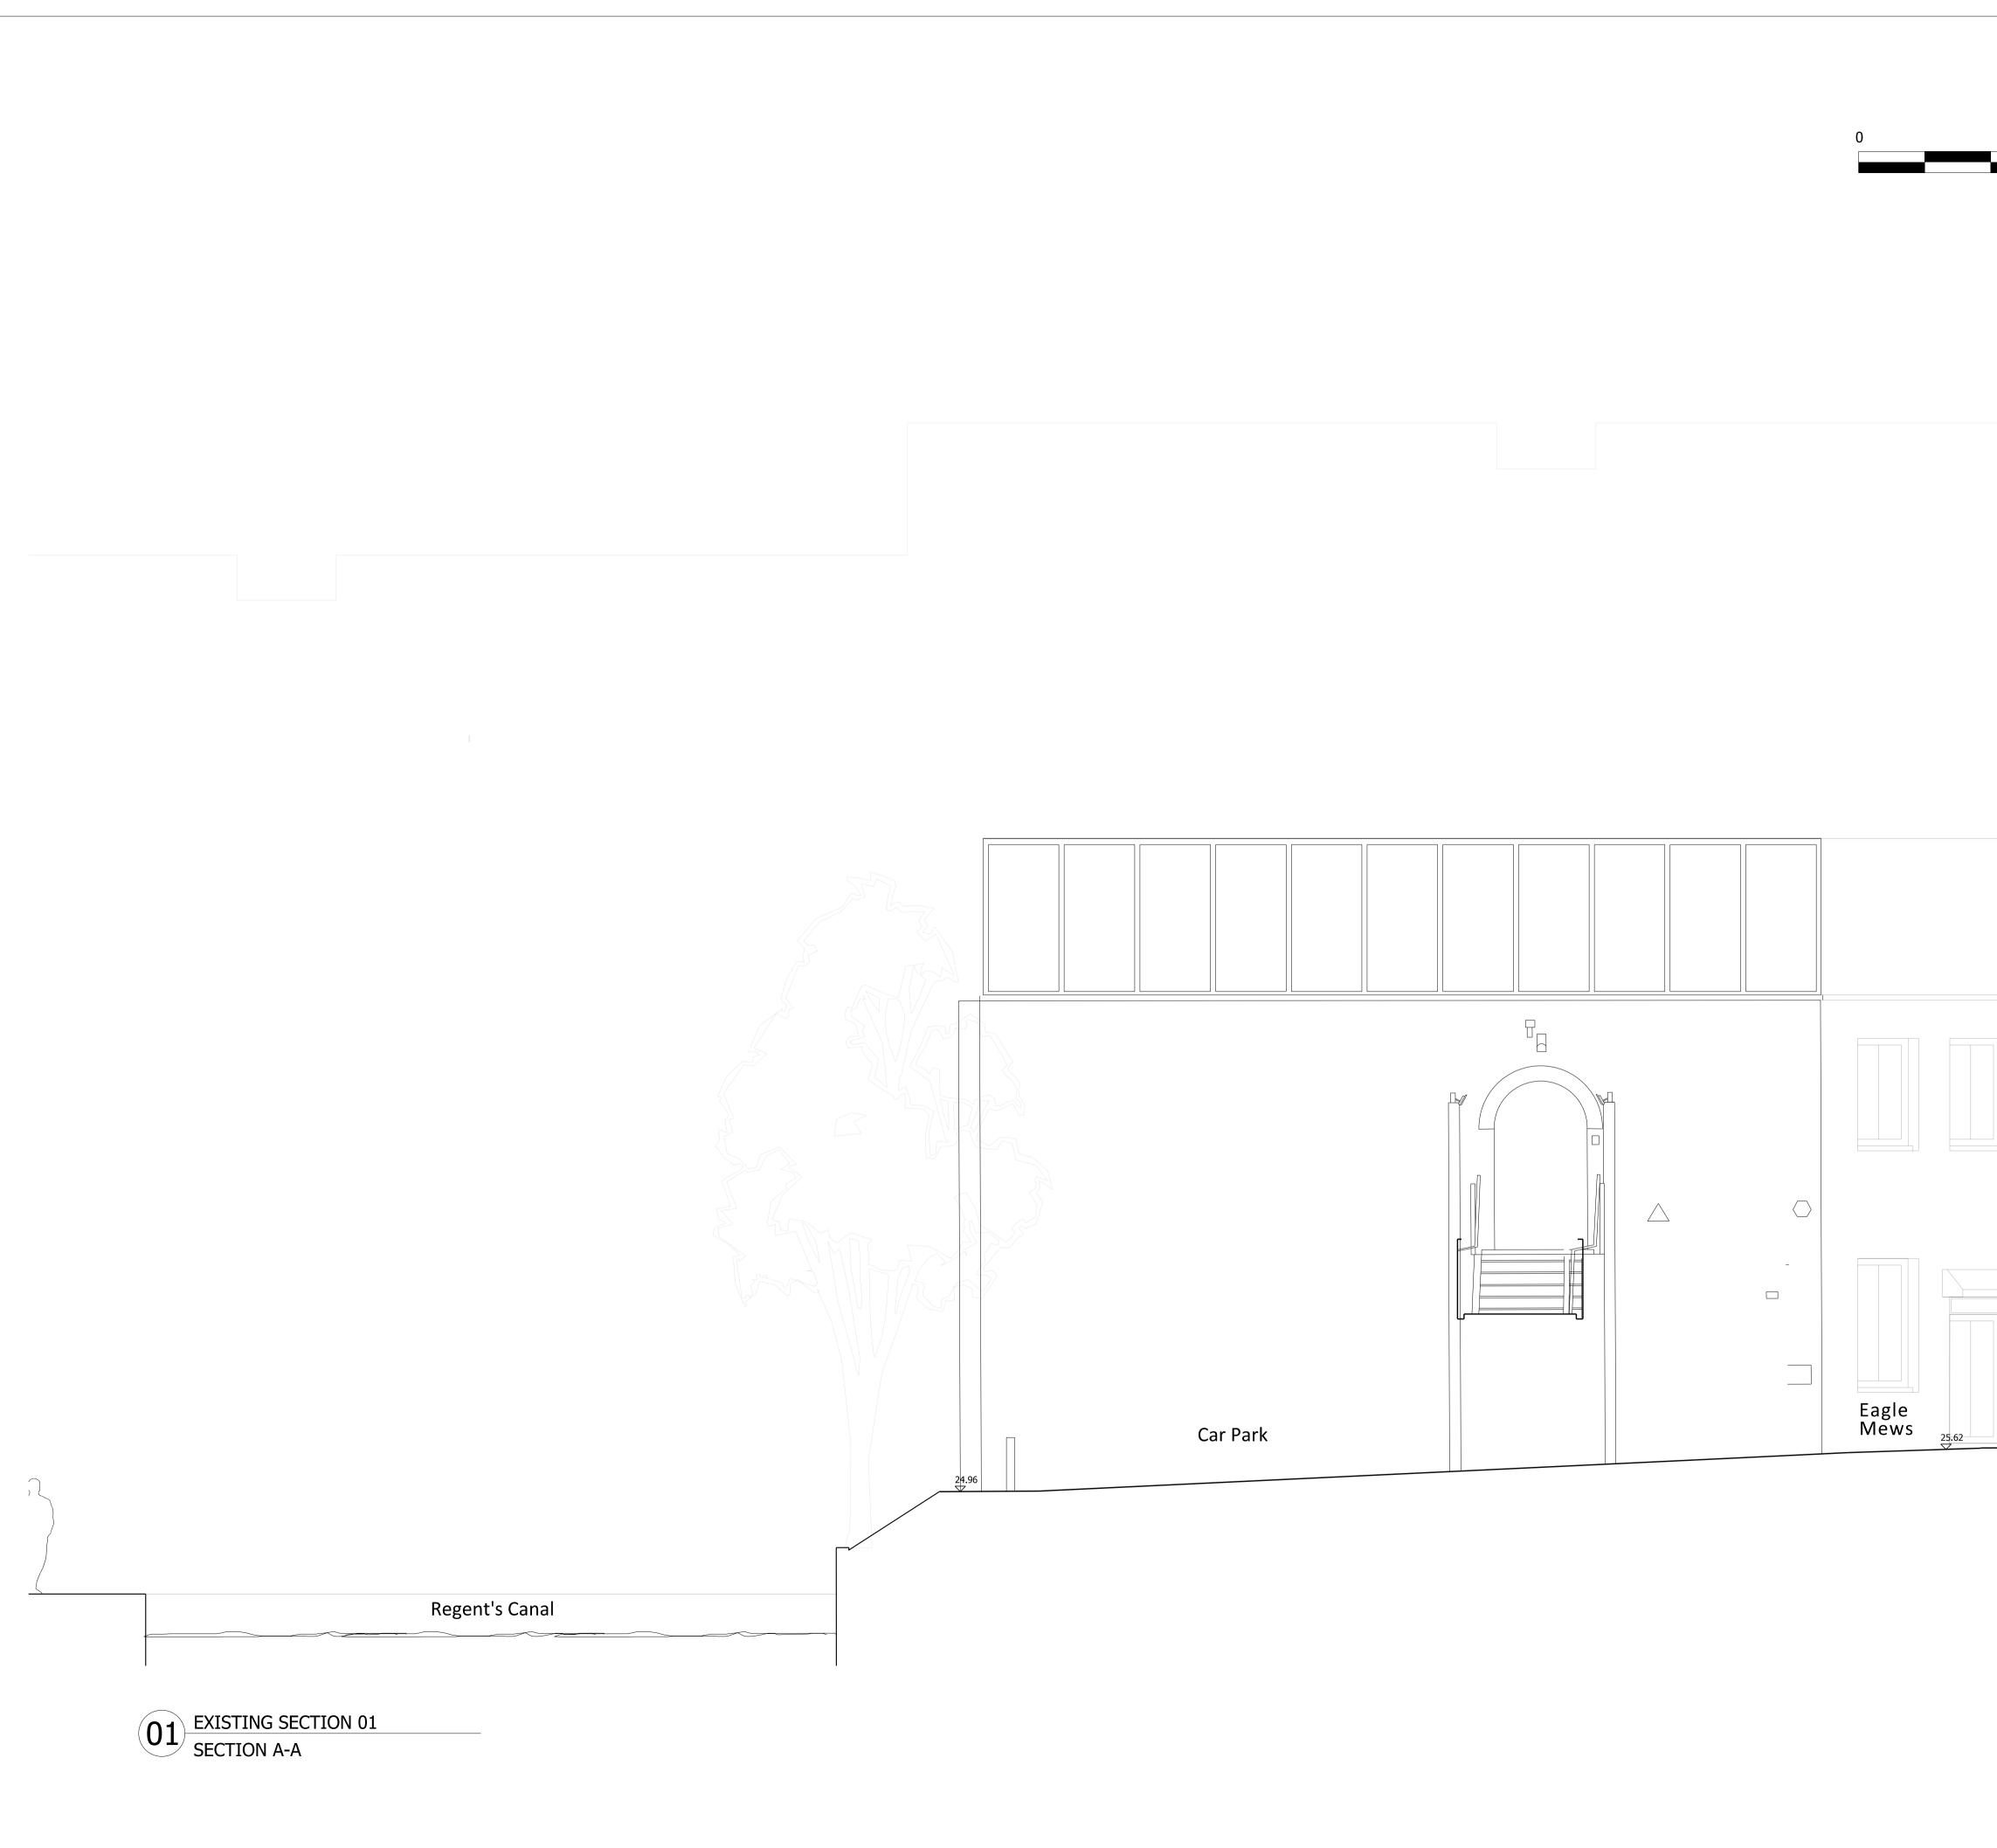

|  | 01 REG<br>EXIS | ENTS CANAL<br>STING ELEVAT | ION 02 | · · · · · · · · | Regents Canal |
|--|----------------|----------------------------|--------|-----------------|---------------|

NOTES DO NOT SCALE FROM THIS DRAWING. ALL DIMENSIONS TO BE CHECKED ON SITE. ALL OMISSIONS AND DISCREPANCIES TO BE REPORTED TO THE ARCHITECT IMMEDIATELY. DRAWINGS TO BE READ IN CONJUNCTION WITH ENGINEER'S DRAWINGS AND SPECIFICATION. Site Plan 14.05.21 PS A Issued for Planning Issued for Stage 3 29.01.21 PS -Date Check Rev Revision description GLUCKMANSMITH Project 150 Royal College Street Drawing Existing Section B-B Date 07.01.20 Scale 1:100@A3 1:50@A1 Drawn LB Job number Drawing number 1929 X\_00\_302 Revision А