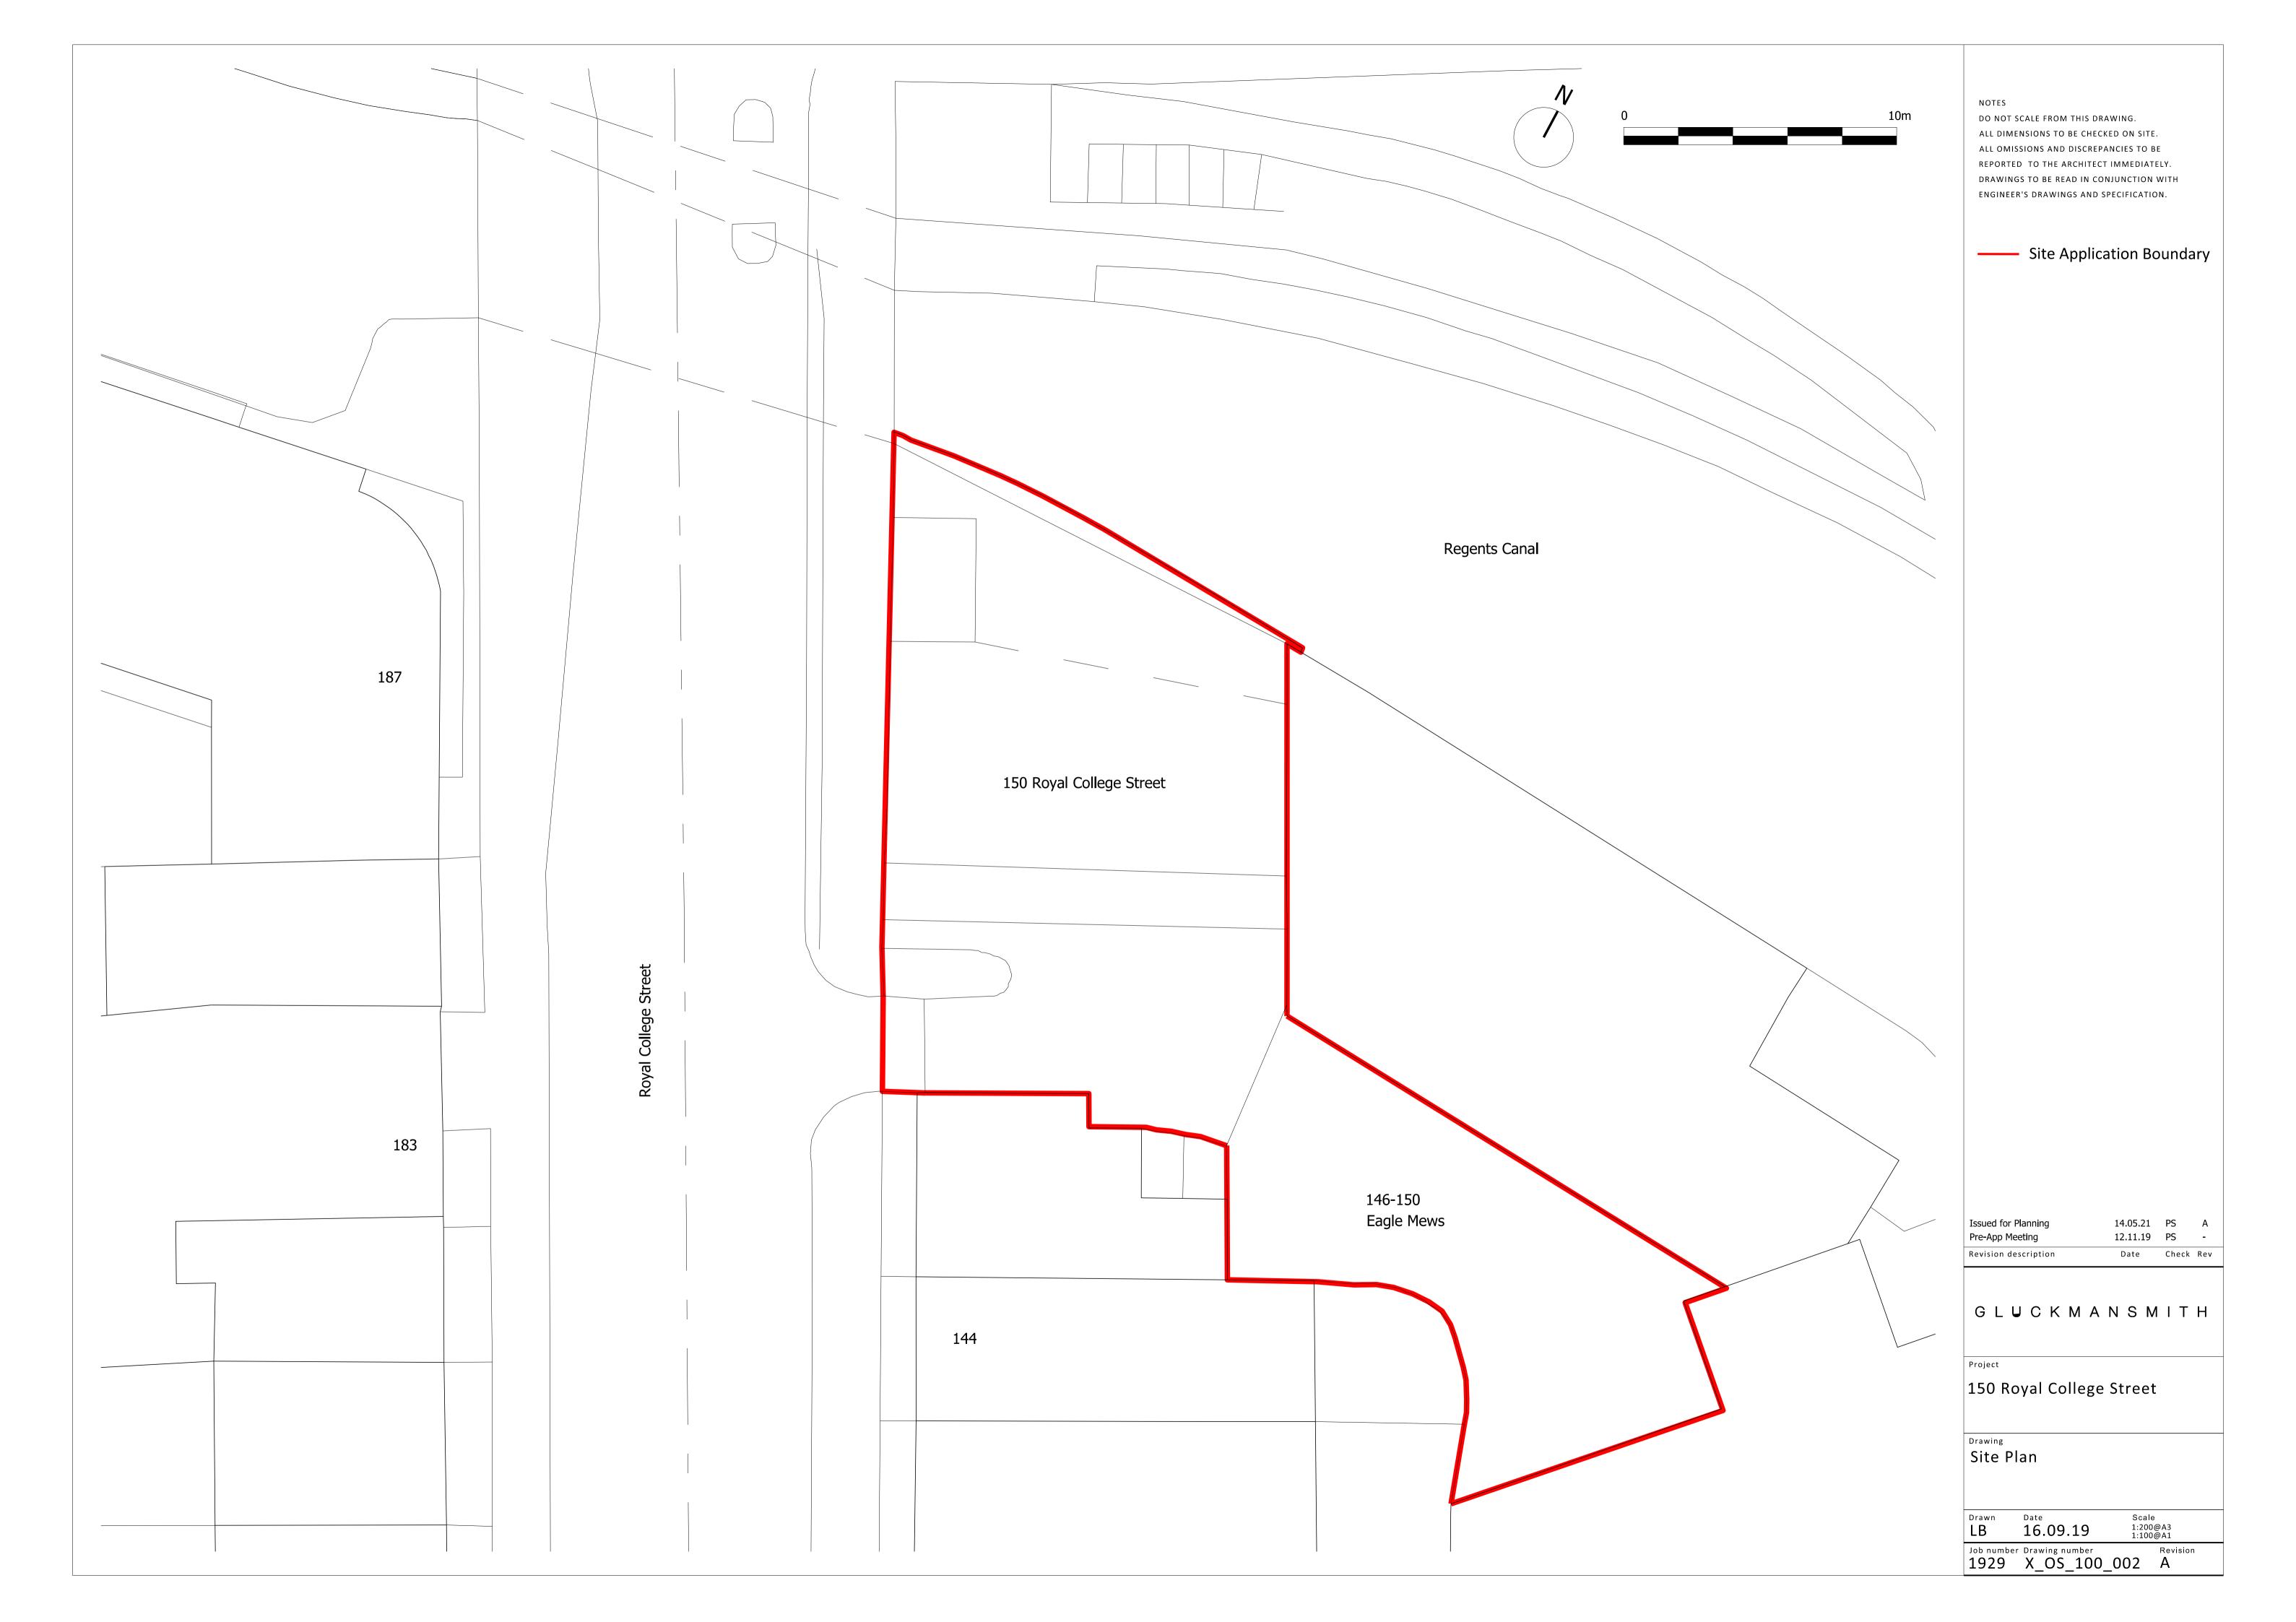

| 5m | NOTES<br>DO NOT SCALE FROM THIS DRAWING.<br>ALL DIMENSIONS TO BE CHECKED ON SITE.<br>ALL OMISSIONS AND DISCREPANCIES TO BE<br>REPORTED TO THE ARCHITECT IMMEDIATELY.<br>DRAWINGS TO BE READ IN CONJUNCTION WITH<br>ENGINEER'S DRAWINGS AND SPECIFICATION. |
|----|-----------------------------------------------------------------------------------------------------------------------------------------------------------------------------------------------------------------------------------------------------------|
|    |                                                                                                                                                                                                                                                           |
|    |                                                                                                                                                                                                                                                           |
|    |                                                                                                                                                                                                                                                           |
|    | Issued for Planning<br>Issued for Stage 3<br>Revision description<br>Date<br>Check Rev<br>GLUCKMANSMITH                                                                                                                                                   |
|    | Project<br>150 Royal College Street<br>Drawing<br>Existing Elevation 03<br>Mews Demolition<br>Drawn Date Scale<br>LB 29.01.21 1:100@A3<br>1:50@A1<br>Job number Drawing number Revision<br>1929 12_203 A                                                  |