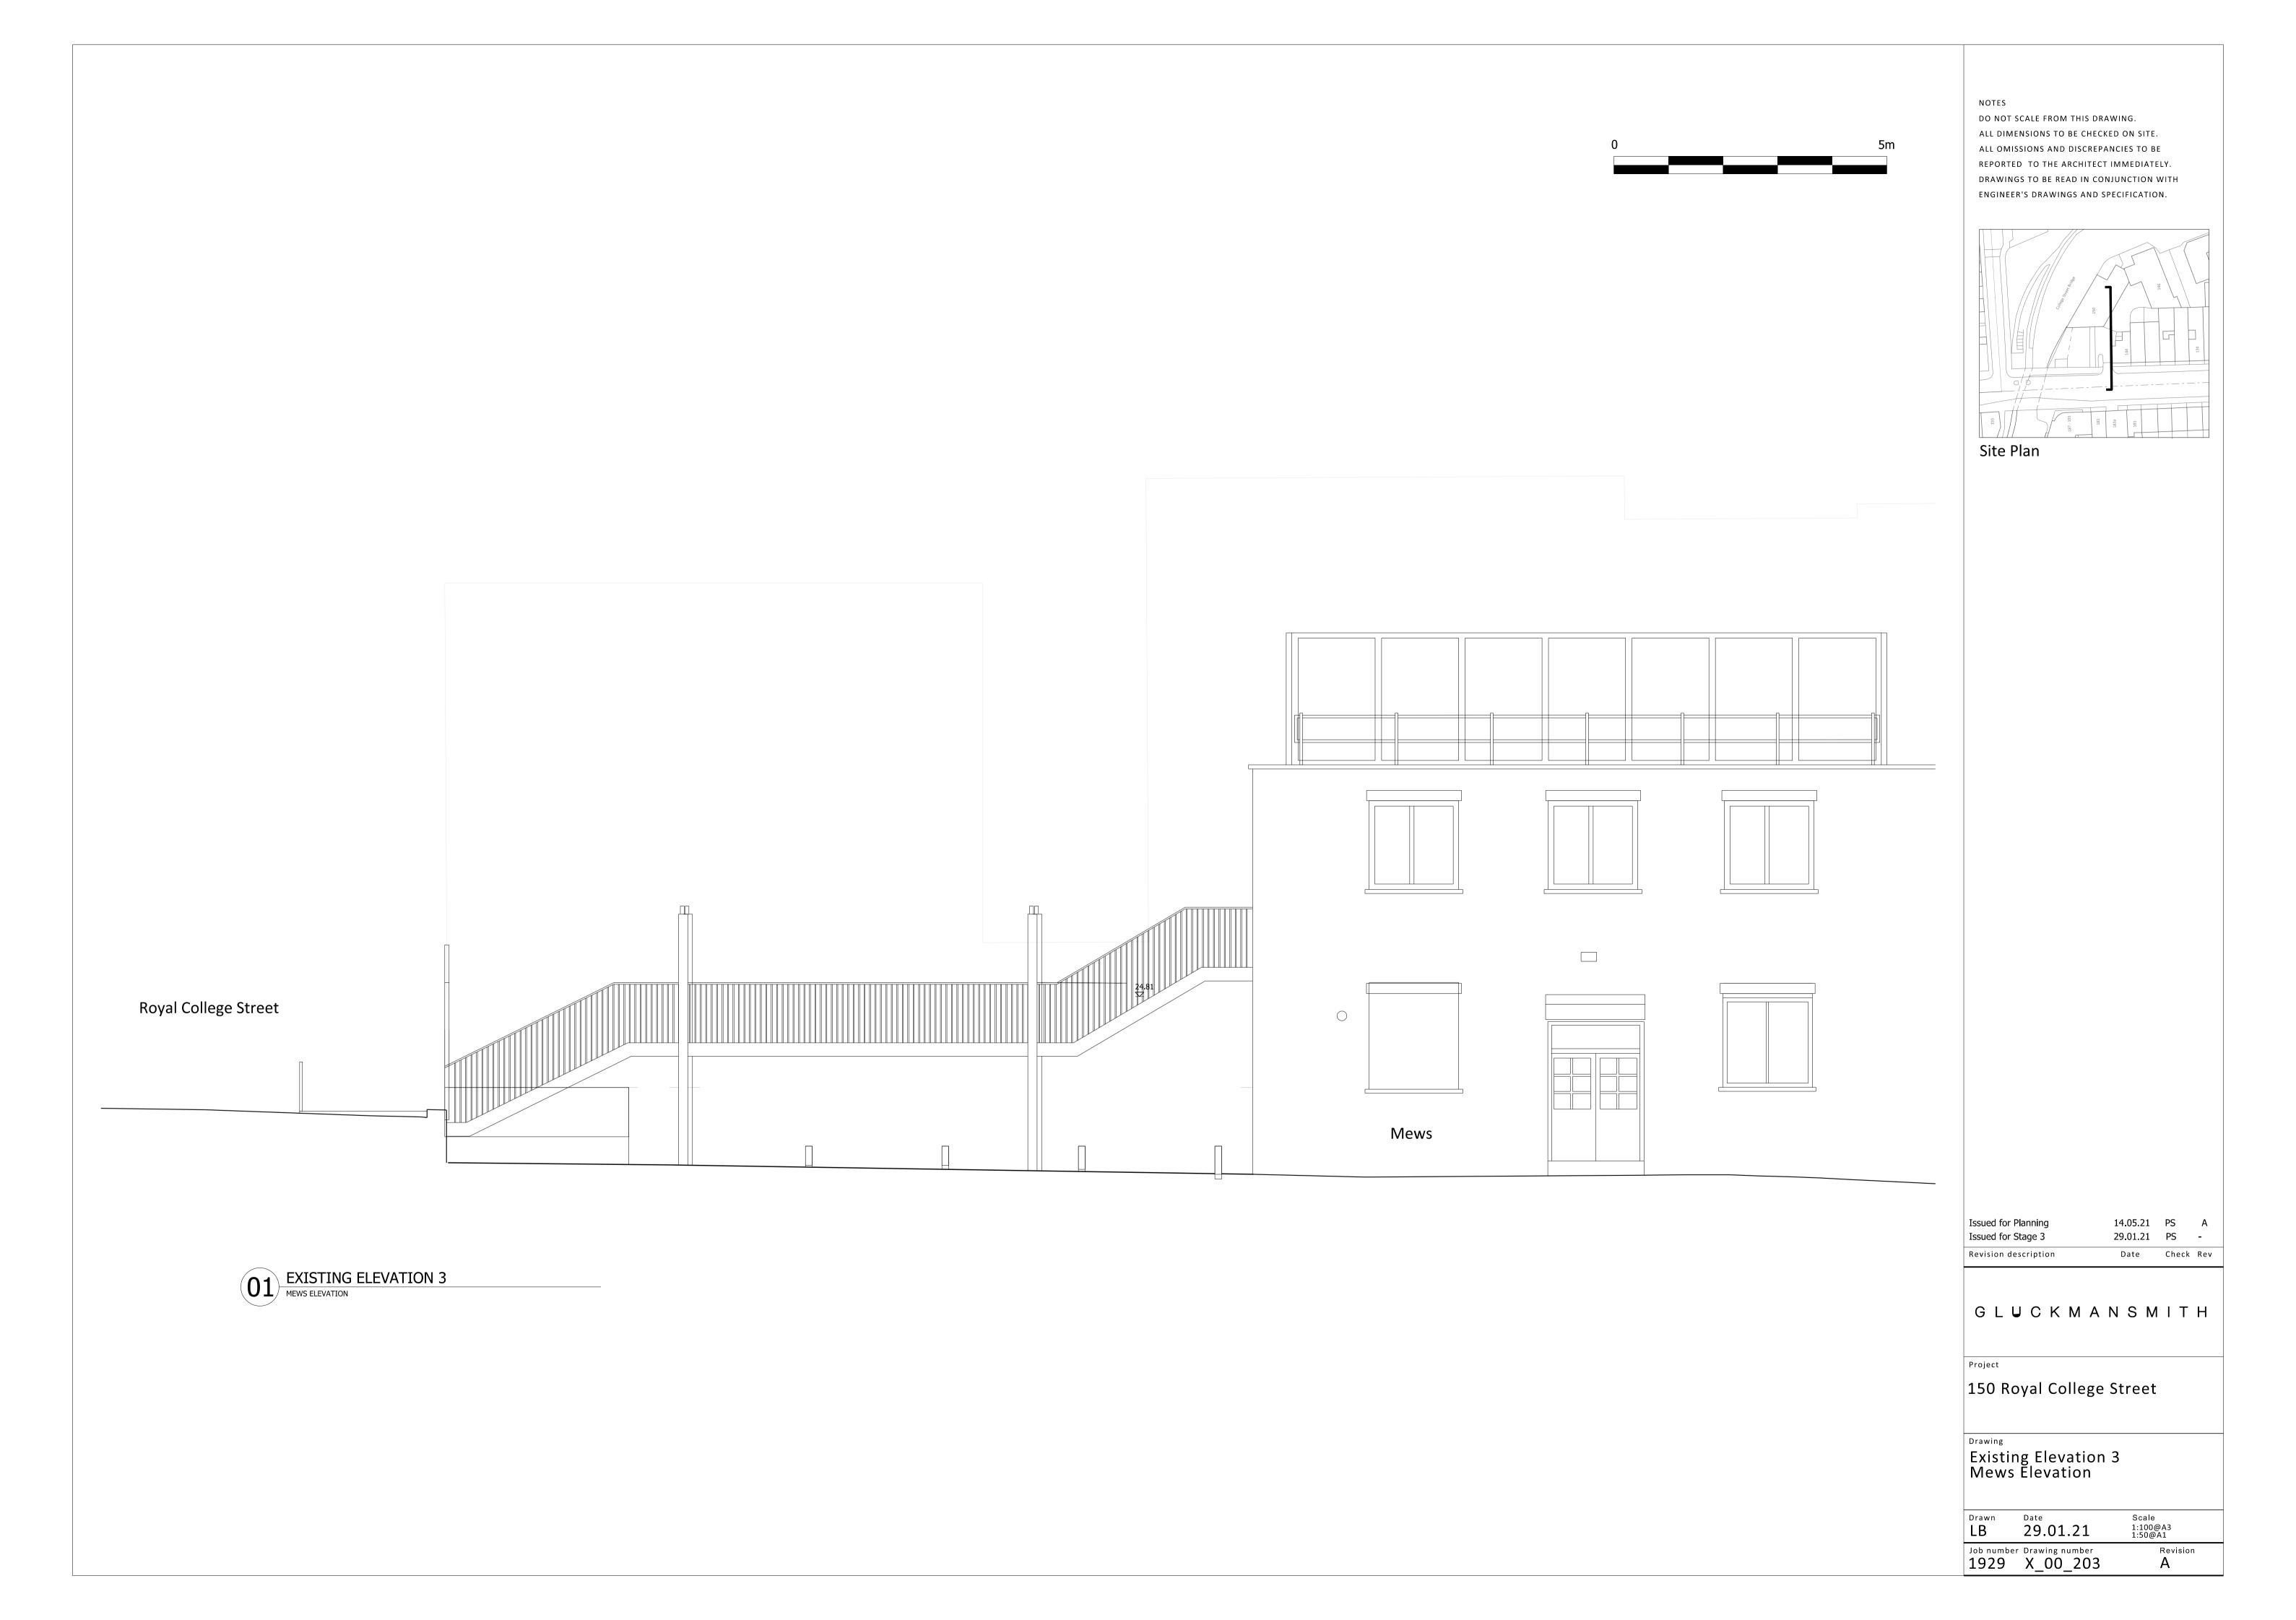

|  | 01 REG<br>EXIS | ENTS CANAL<br>STING ELEVAT | ION 02 | · · · · · · · · | Regents Canal |
|--|----------------|----------------------------|--------|-----------------|---------------|











NOTES DO NOT SCALE FROM THIS DRAWING. ALL DIMENSIONS TO BE CHECKED ON SITE. ALL OMISSIONS AND DISCREPANCIES TO BE REPORTED TO THE ARCHITECT IMMEDIATELY. DRAWINGS TO BE READ IN CONJUNCTION WITH ENGINEER'S DRAWINGS AND SPECIFICATION. Site Plan 14.05.21 PS A Issued for Planning Issued for Stage 3 29.01.21 PS -Date Check Rev Revision description GLUCKMANSMITH Project 150 Royal College Street Drawing Existing Section B-B Date 07.01.20 Scale 1:100@A3 1:50@A1 Drawn LB Job number Drawing number 1929 X\_00\_302 Revision А







|  | <u>ENTS CANAL</u><br>STING ELEVATIO | DN 02 |  |
|--|-------------------------------------|-------|--|



| 5m | NOTES<br>DO NOT SCALE FROM THIS DRAWING.<br>ALL DIMENSIONS TO BE CHECKED ON SITE.<br>ALL OMISSIONS AND DISCREPANCIES TO BE<br>REPORTED TO THE ARCHIT