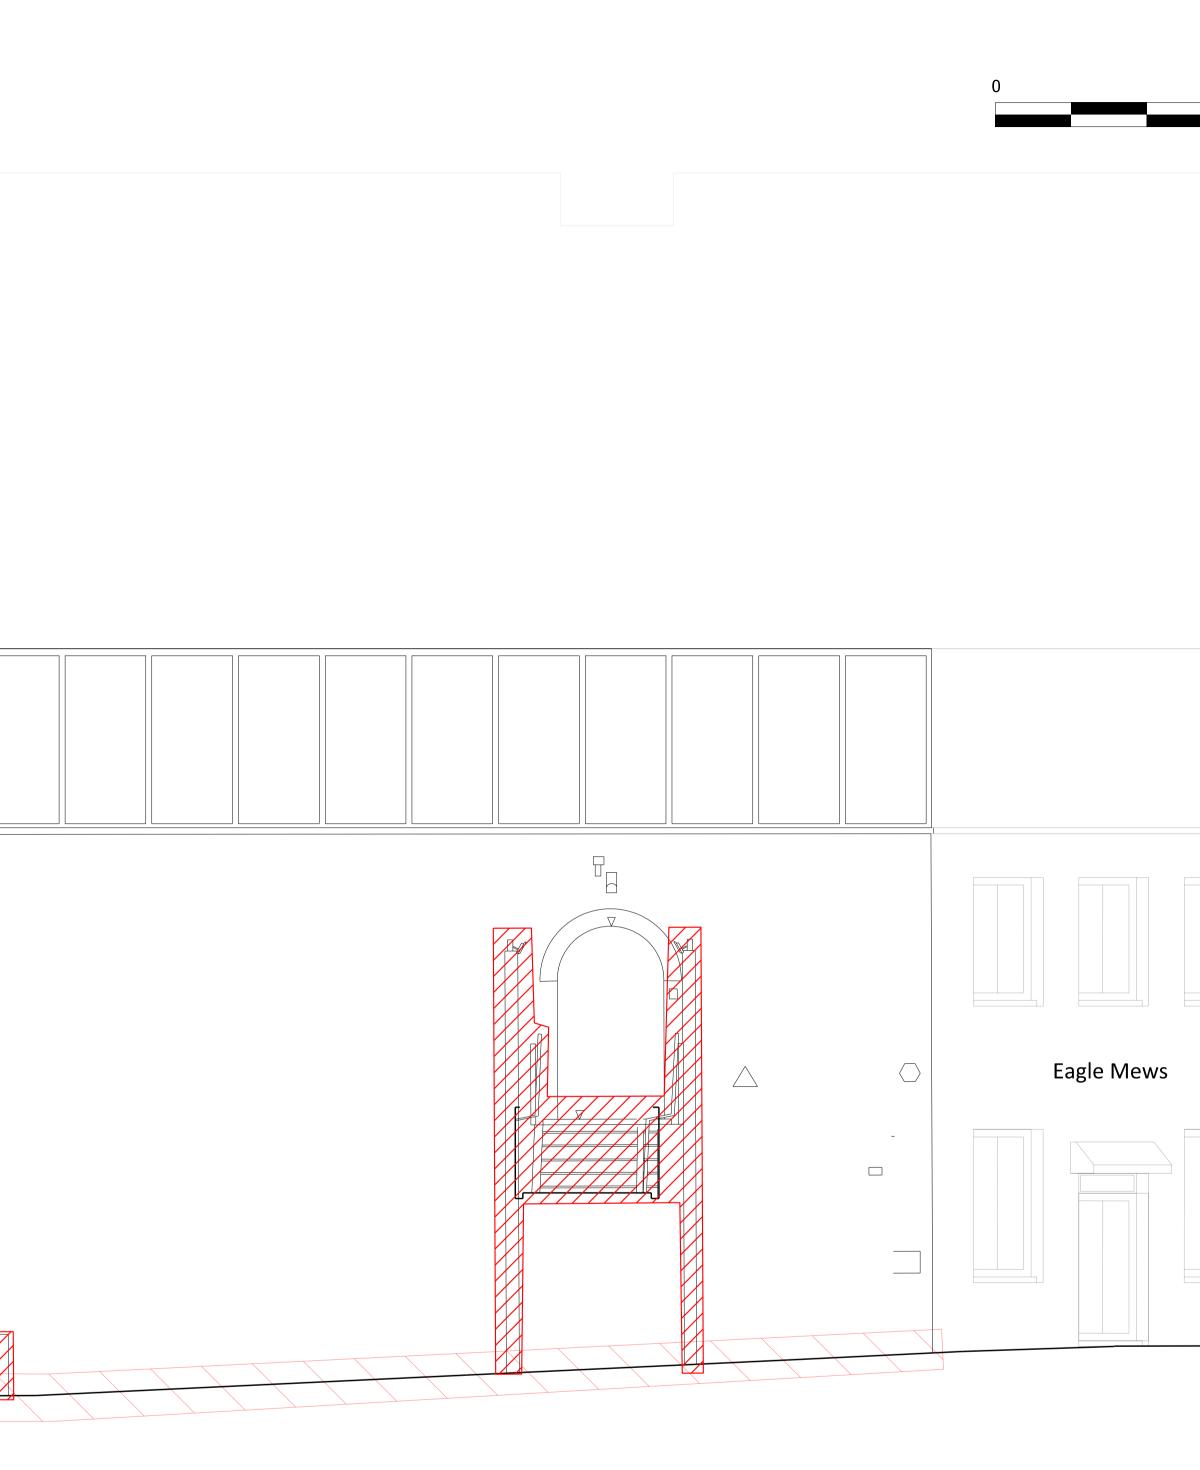

|  | 01 REG<br>EXIS | ENTS CANAL<br>STING ELEVAT | ION 02 | · · · · · · · · | Regents Canal |
|--|----------------|----------------------------|--------|-----------------|---------------|

NOTES DO NOT SCALE FROM THIS DRAWING. ALL DIMENSIONS TO BE CHECKED ON SITE. ALL OMISSIONS AND DISCREPANCIES TO BE REPORTED TO THE ARCHITECT IMMEDIATELY. DRAWINGS TO BE READ IN CONJUNCTION WITH ENGINEER'S DRAWINGS AND SPECIFICATION. Site Plan 14.05.21 PS A Issued for Planning Issued for Stage 3 29.01.21 PS -Date Check Rev Revision description GLUCKMANSMITH Project 150 Royal College Street Drawing Existing Section B-B Date 07.01.20 Scale 1:100@A3 1:50@A1 Drawn LB Job number Drawing number 1929 X\_00\_302 Revision А

| Regents Cana        |  |   |
|---------------------|--|---|
| EXISTING SECTION AA |  | I |