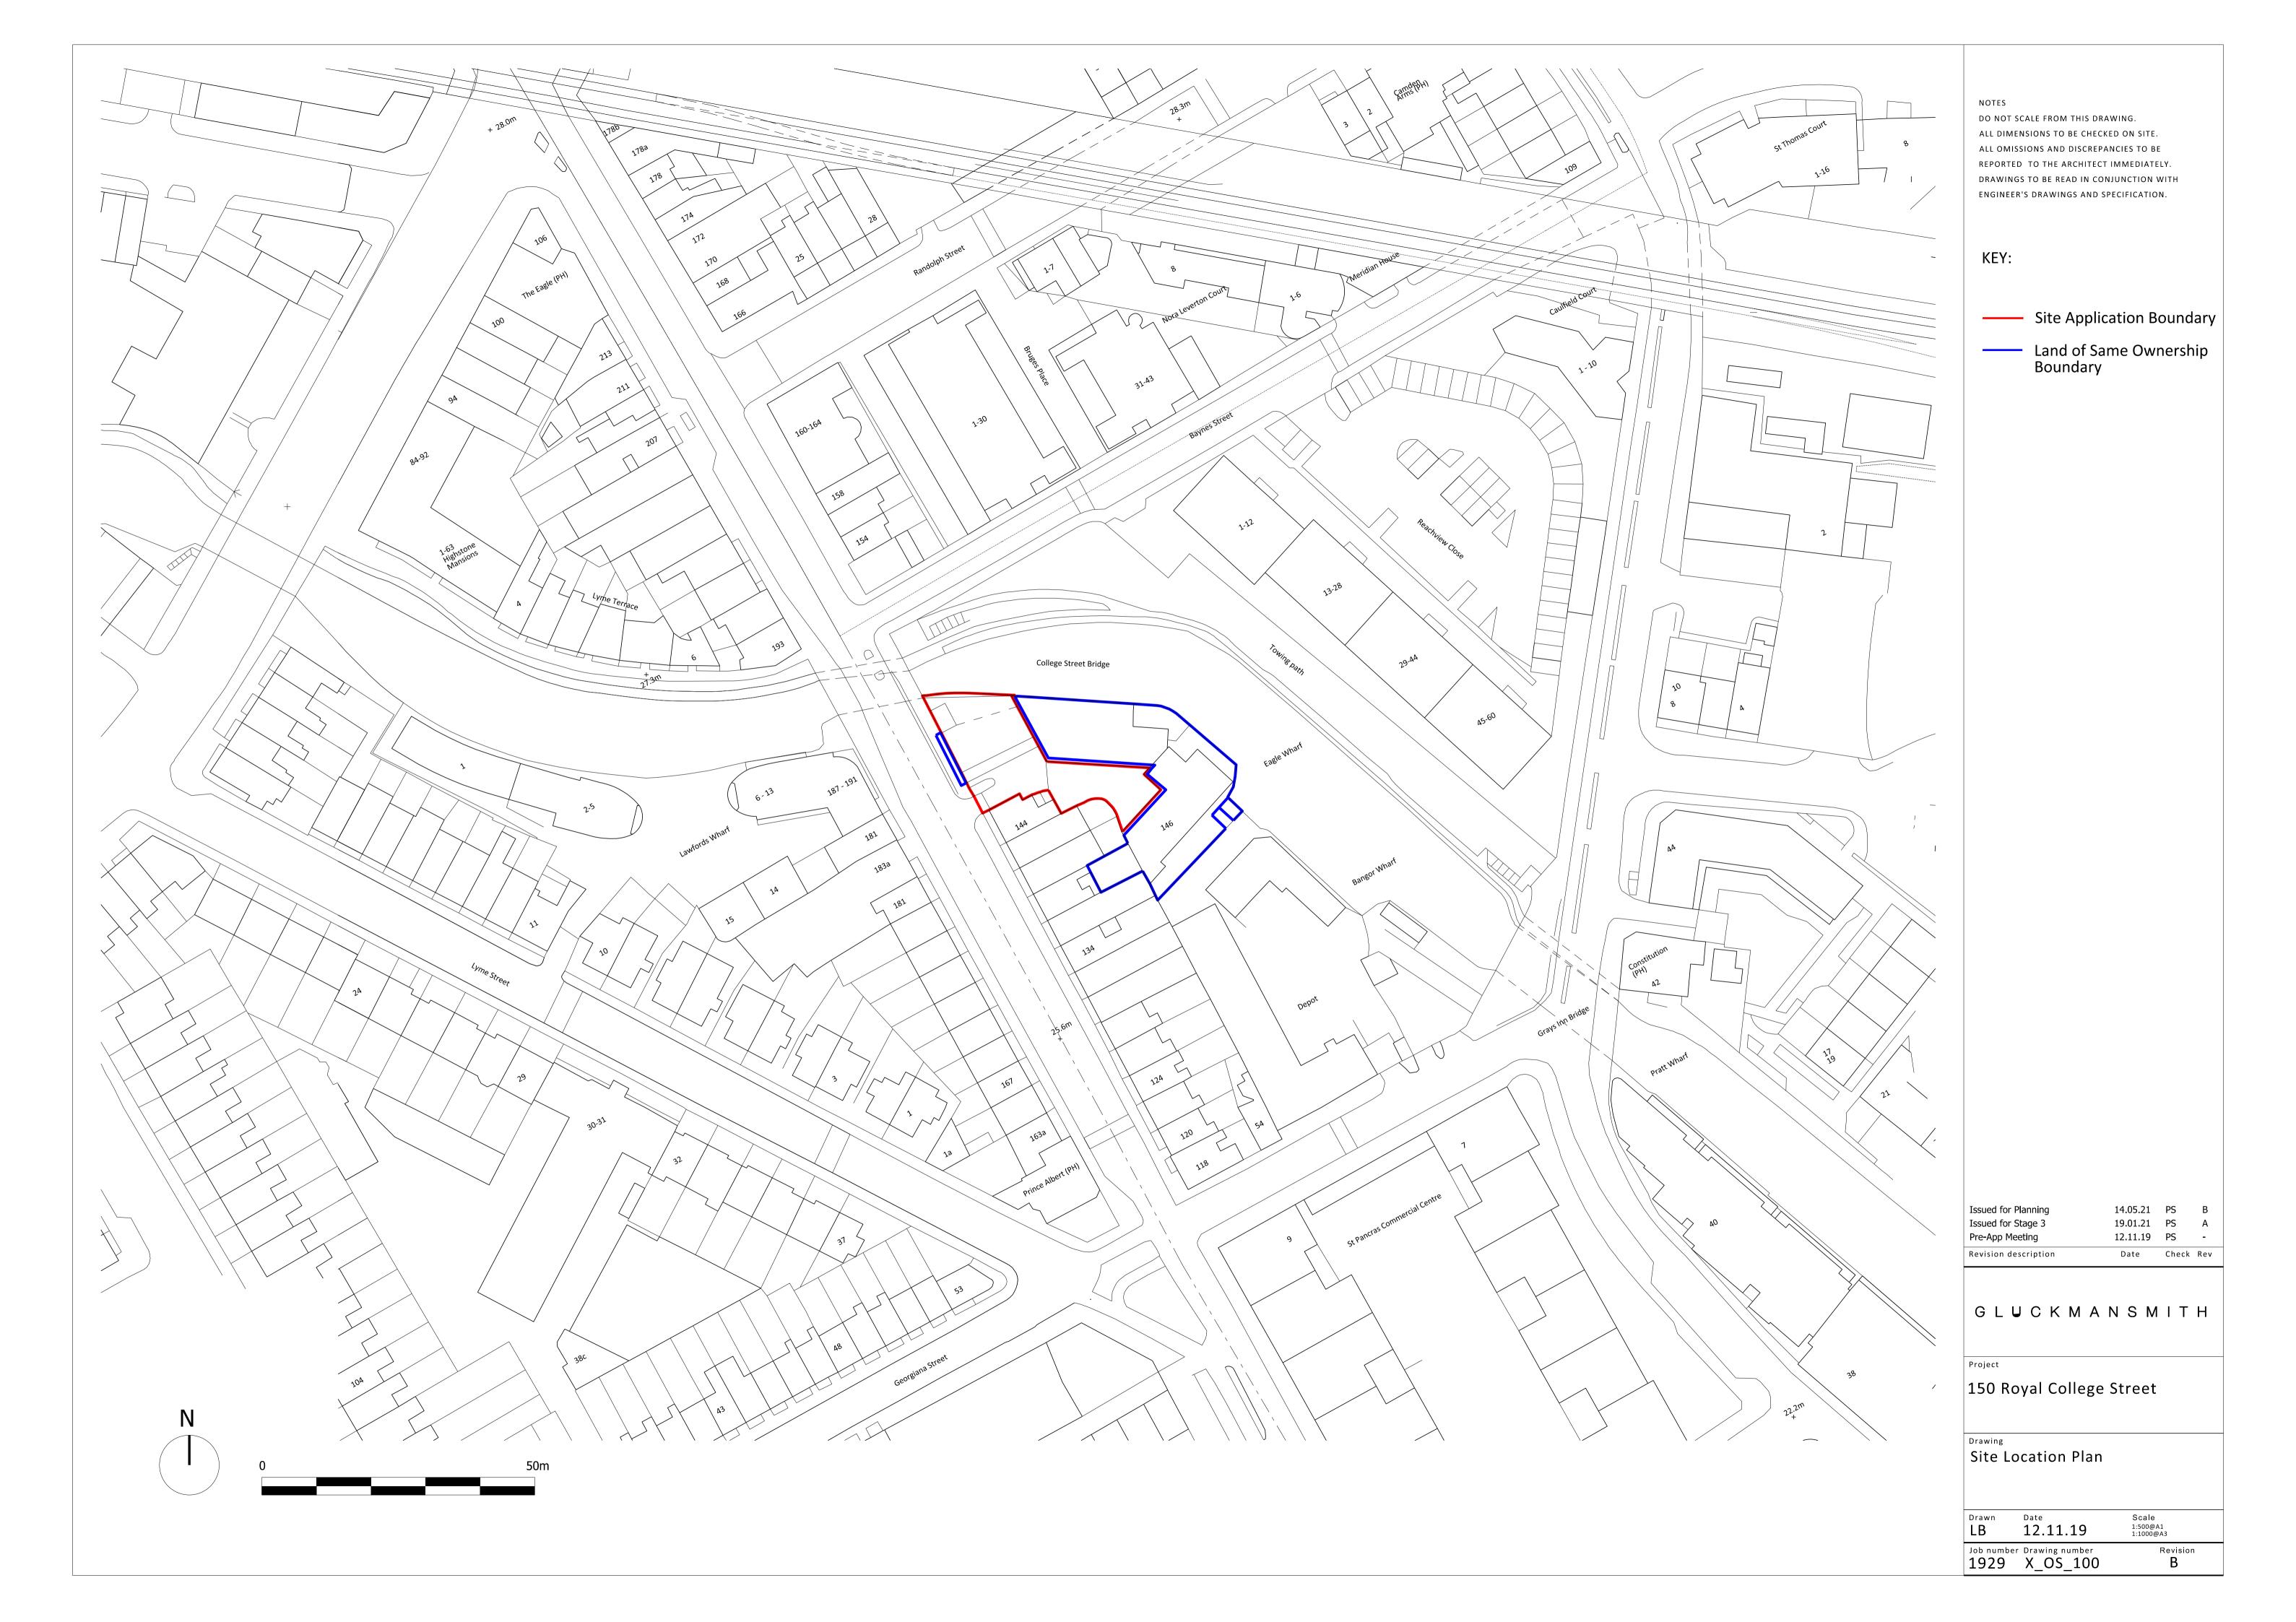

|  | 01 REG<br>EXIS | ENTS CANAL<br>STING ELEVAT | ION 02 | · · · · · · · · | Regents Canal |
|--|----------------|----------------------------|--------|-----------------|---------------|

NOTES DO NOT SCALE FROM THIS DRAWING. ALL DIMENSIONS TO BE CHECKED ON SITE. ALL OMISSIONS AND DISCREPANCIES TO BE REPORTED TO THE ARCHITECT IMMEDIATELY. DRAWINGS TO BE READ IN CONJUNCTION WITH ENGINEER'S DRAWINGS AND SPECIFICATION. Site Plan 14.05.21 PS A Issued for Planning Issued for Stage 3 29.01.21 PS -Date Check Rev Revision description GLUCKMANSMITH Project 150 Royal College Street Drawing Existing Section B-B Date 07.01.20 Scale 1:100@A3 1:50@A1 Drawn LB Job number Drawing number 1929 X\_00\_302 Revision А