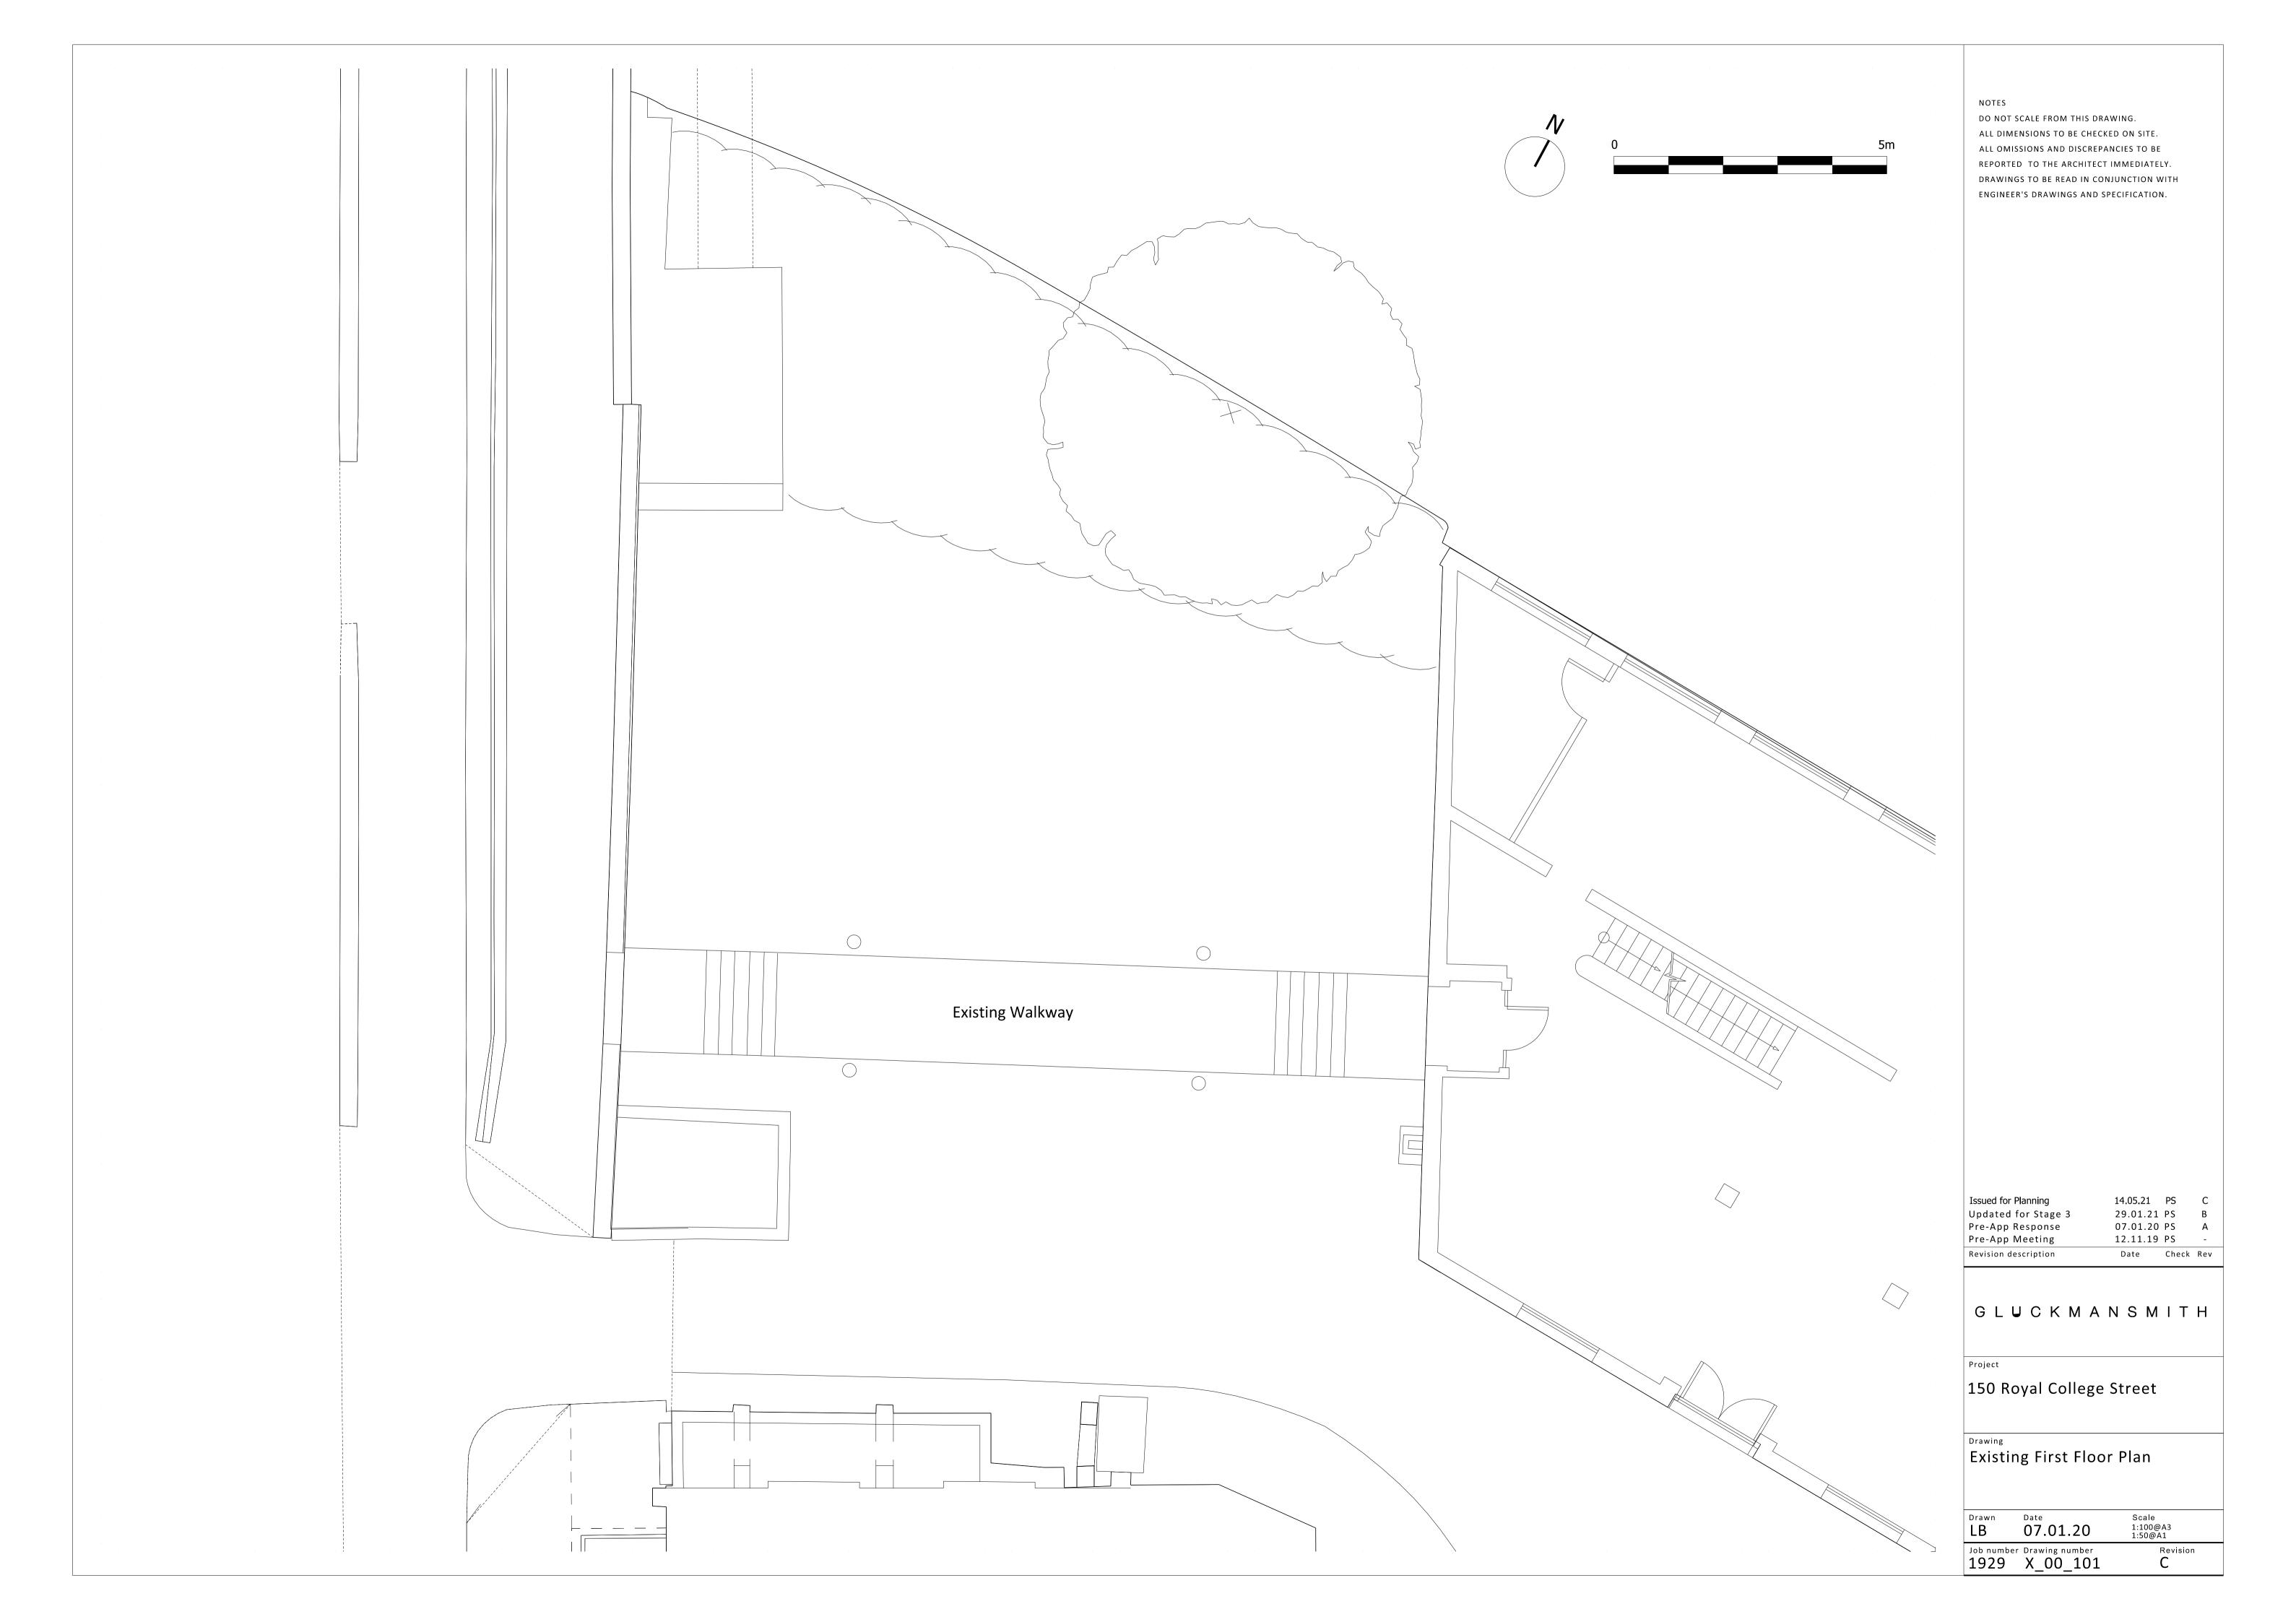

|  | 01 REG<br>EXIS | ENTS CANAL<br>STING ELEVAT | ION 02 | · · · · · · · · | Regents Canal |
|--|----------------|----------------------------|--------|-----------------|---------------|











NOTES DO NOT SCALE FROM THIS DRAWING. ALL DIMENSIONS TO BE CHECKED ON SITE. ALL OMISSIONS AND DISCREPANCIES TO BE REPORTED TO THE ARCHITECT IMMEDIATELY. DRAWINGS TO BE READ IN CONJUNCTION WITH ENGINEER'S DRAWINGS AND SPECIFICATION. Site Plan 14.05.21 PS A Issued for Planning Issued for Stage 3 29.01.21 PS -Date Check Rev Revision description GLUCKMANSMITH Project 150 Royal College Street Drawing Existing Section B-B Date 07.01.20 Scale 1:100@A3 1:50@A1 Drawn LB Job number Drawing number 1929 X\_00\_302 Revision А







|  | <u>ENTS CANAL</u><br>STING ELEVATIO | DN 02 |  |
|--|-----------