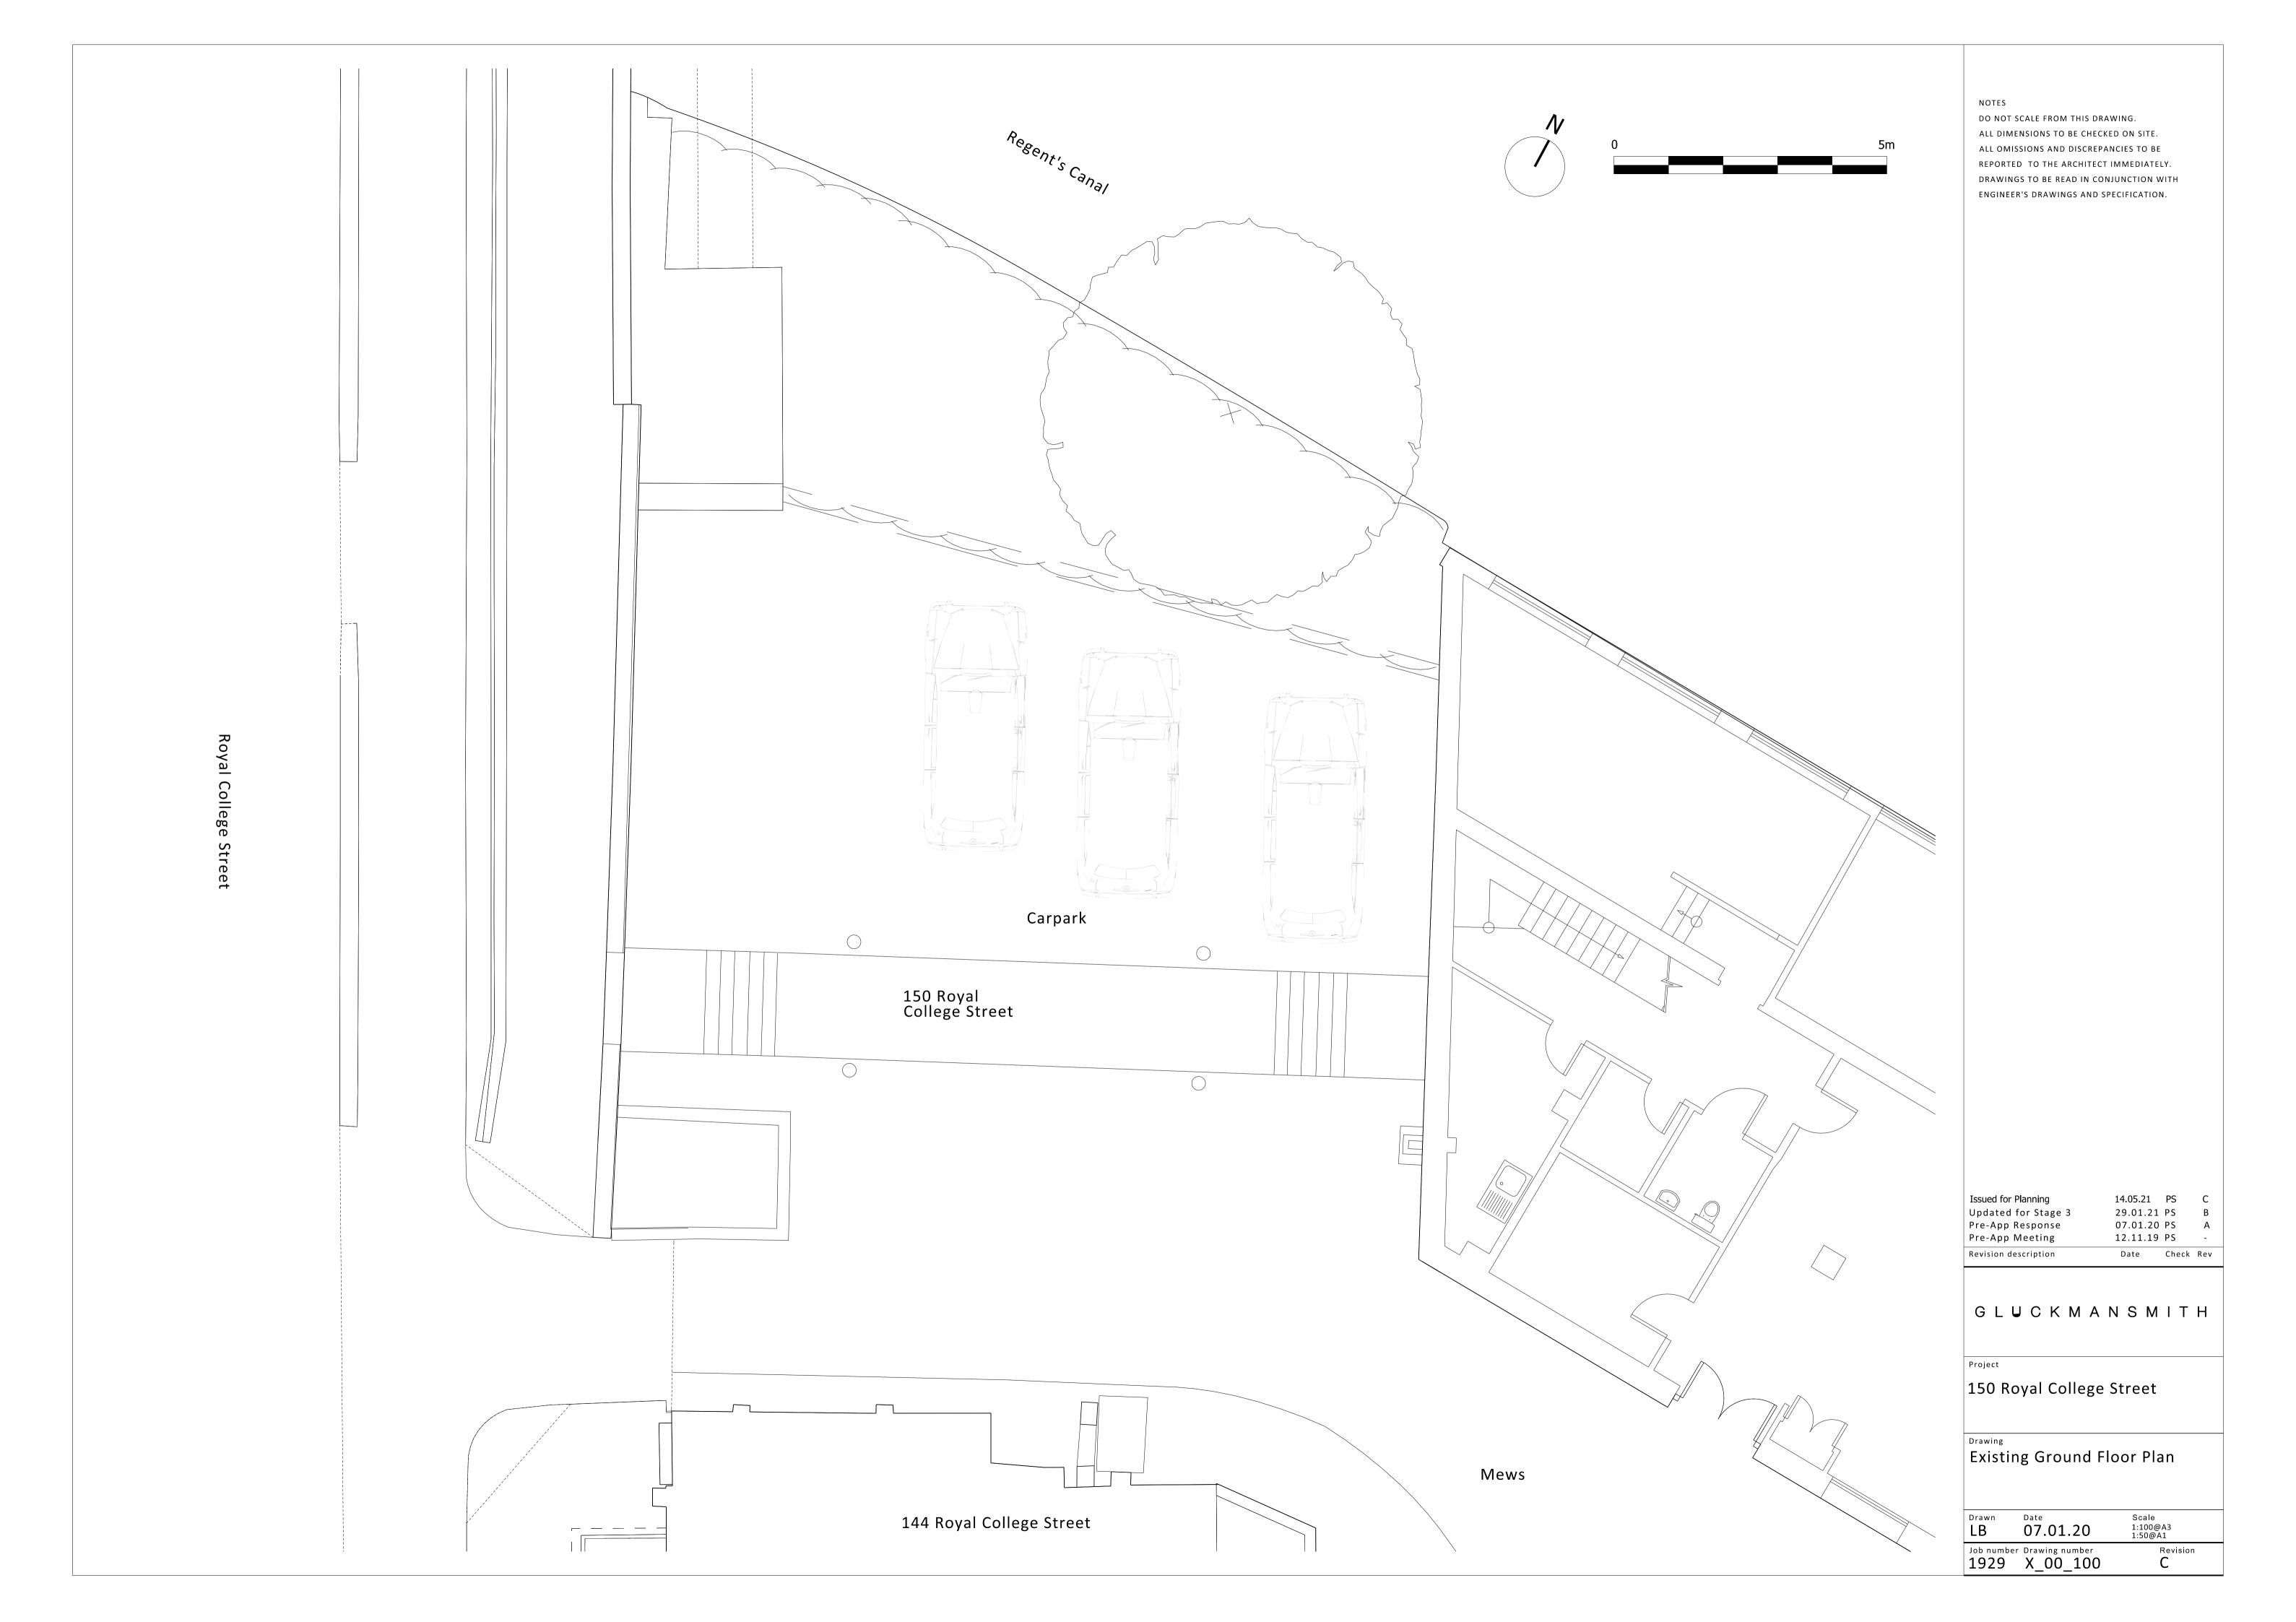

|  | 01 REG<br>EXIS | ENTS CANAL<br>STING ELEVAT | ION 02 | · · · · · · · · | Regents Canal |
|--|----------------|----------------------------|--------|-----------------|---------------|











NOTES DO NOT SCALE FROM THIS DRAWING. ALL DIMENSIONS TO BE CHECKED ON SITE. ALL OMISSIONS AND DISCREPANCIES TO BE REPORTED TO THE ARCHITECT IMMEDIATELY. DRAWINGS TO BE READ IN CONJUNCTION WITH ENGINEER'S DRAWINGS AND SPECIFICATION. Site Plan 14.05.21 PS A Issued for Planning Issued for Stage 3 29.01.21 PS -Date Check Rev Revision description GLUCKMANSMITH Project 150 Royal College Street Drawing Existing Section B-B Date 07.01.20 Scale 1:100@A3 1:50@A1 Drawn LB Job number Drawing number 1929 X\_00\_302 Revision А







|  | <u>ENTS CANAL</u><br>STING ELEVATIO | DN 02 |  |
|--|---------