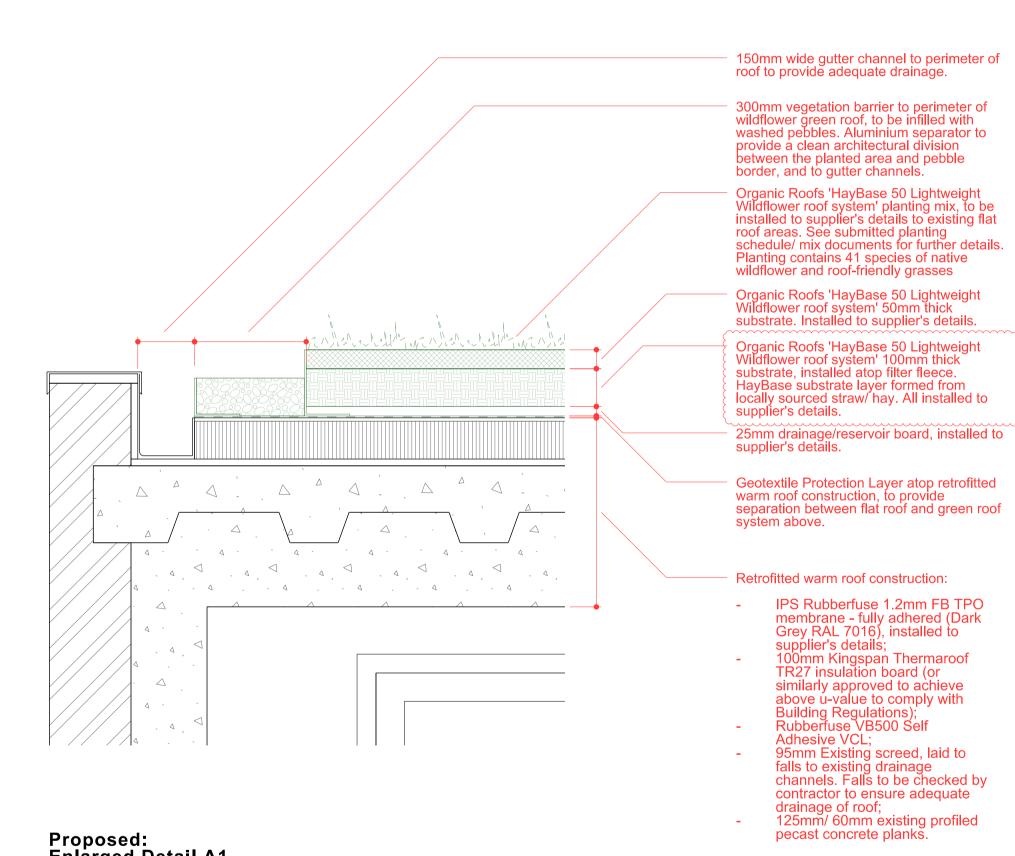

Proposed: Section A-A (1:25@A1/ 1:50@A3)

Proposed: Enlarged Detail A1 (1:10@A1/ 1:20@A3)

Revision: Rev.Date Desc. A 16.08.21 Substrate increased to 100mm

80 Lamble Street London NW5 4AB

Proposed: Green Roof Details

Drwg Rev Scale

0072\_30\_60 1:25@A1 1:50@A3

Α

STUDIO HATCHAM www.studiohatcham.com info@studiohatcham.com