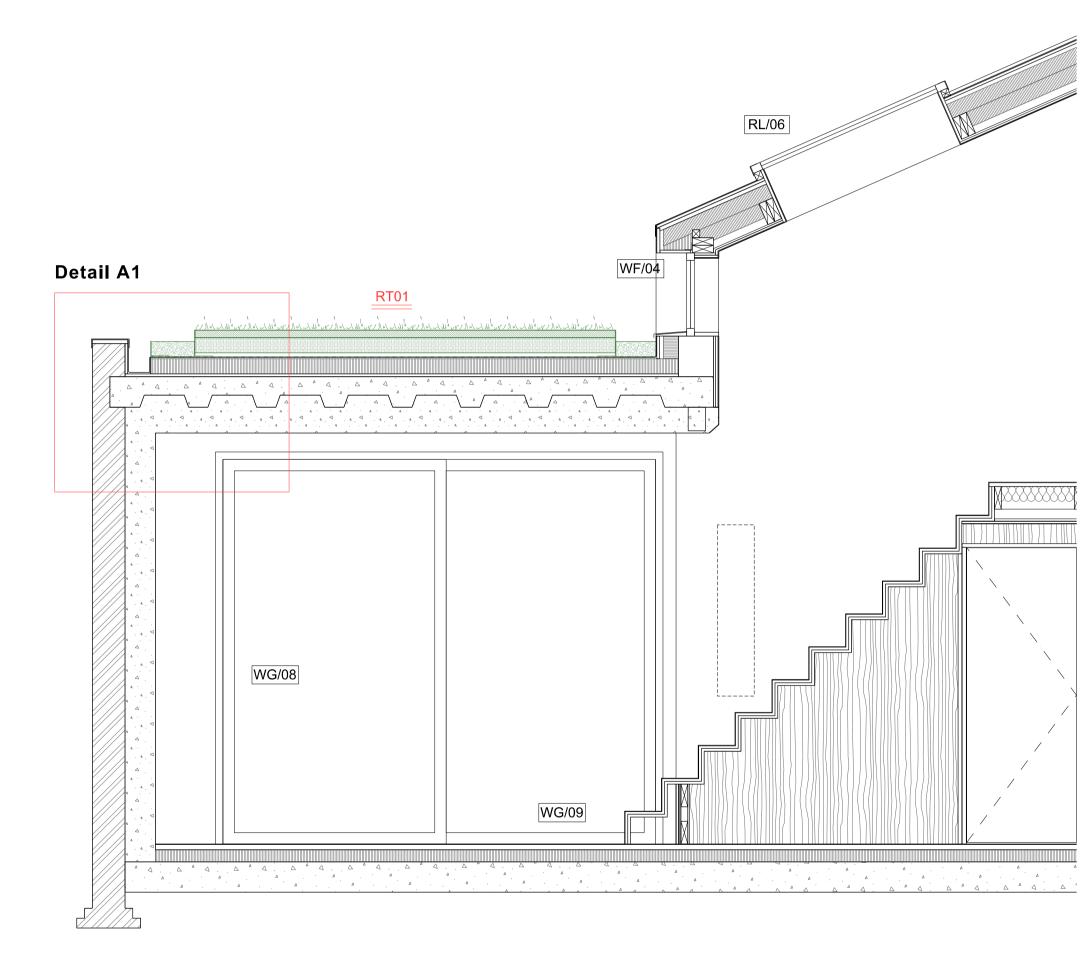

Proposed: Section A-A (1:25@A1/ 1:50@A3)

Proposed: Enlarged Detail A1 (1:10@A1/ 1:20@A3)