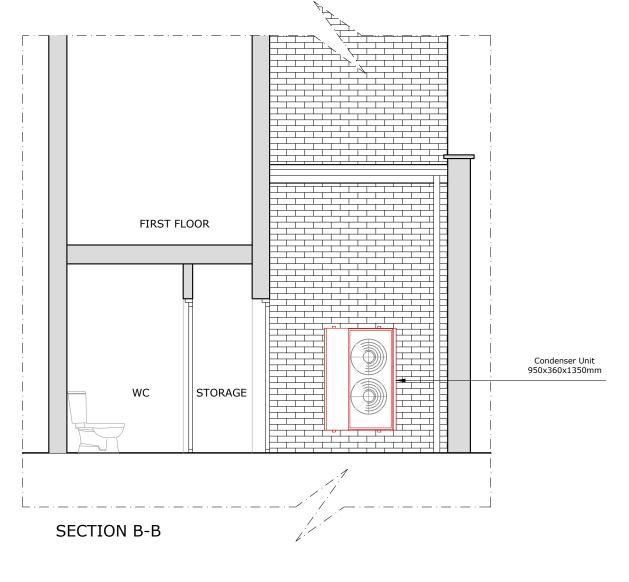

| PLEASE NOTE                                               |
|-----------------------------------------------------------|
| <ol> <li>All dimensions to be verifiedon site.</li> </ol> |
| All dimensions are in milimeters.                         |
| No work shall commence until all approvals                |
| and agreements have been obtained.                        |
| These include, Planning, Building                         |
| Regulations, Water and party Wall.                        |
| The Copyright of this drawing belong to                   |
|                                                           |





GΑ KK

**PLANNING** PROJECT STATUS PROPOSED PLAN & SECTIONS

PROJECT

5 Mansfield Road, Camden, NW3 2JD

DRAWING NUMBER SHEET PLAN AND SECTIONS JOB No. DATE

06/10/21

352 G