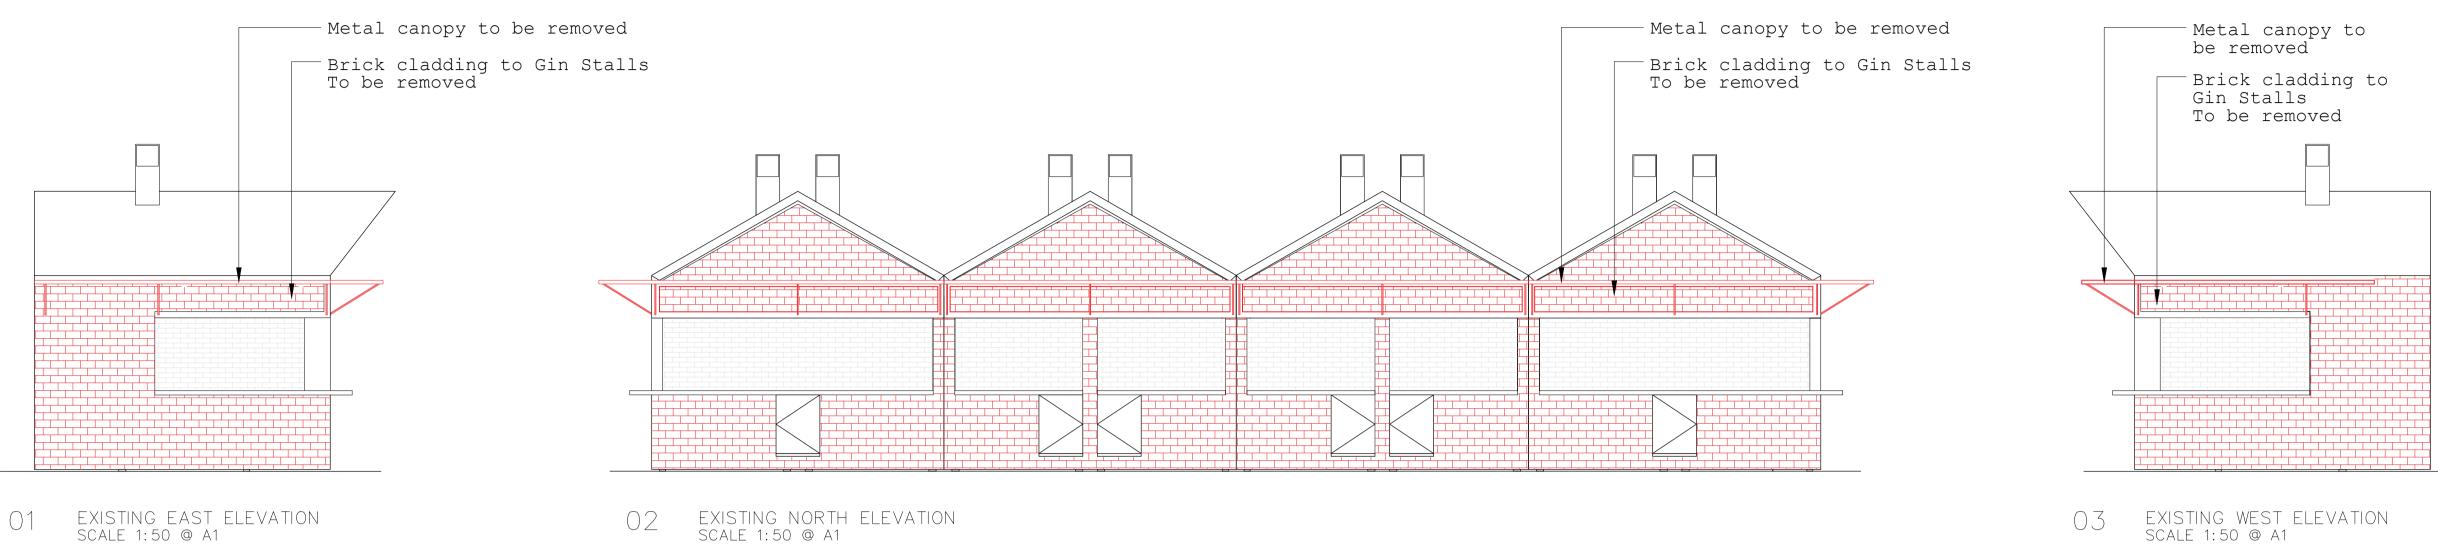

North

| CAMDEN MARKET                 |                                            |             |  |
|-------------------------------|--------------------------------------------|-------------|--|
| Level                         | Gin Stalls<br>Existing Plan and Elevations |             |  |
| GF                            |                                            |             |  |
| Scale                         | Date                                       | Drawn By    |  |
| 1:15 A3                       | 22.09.2021                                 | E.S.        |  |
| Rev                           | Date                                       | Description |  |
|                               |                                            |             |  |
| Drawing Number Project Number |                                            |             |  |
| GINSTALLS_LABS_XX_00_I        | DR_A_000_03                                | GINSTALLS   |  |

 $\bullet$  DRAFT  $\bigcirc$  TENDER  $\bigcirc$  CONSTRUCTION

This drawing is copyright LabTech. Do not scale from this drawing. Drawings to be read in conjunction with all other architectural and design consultant information. All dimensions and levels to be checked on site by the contractor and such dimensions to be his responsibility. Report all drawing errors, omissions and discrepancies to the architect. to the architect.