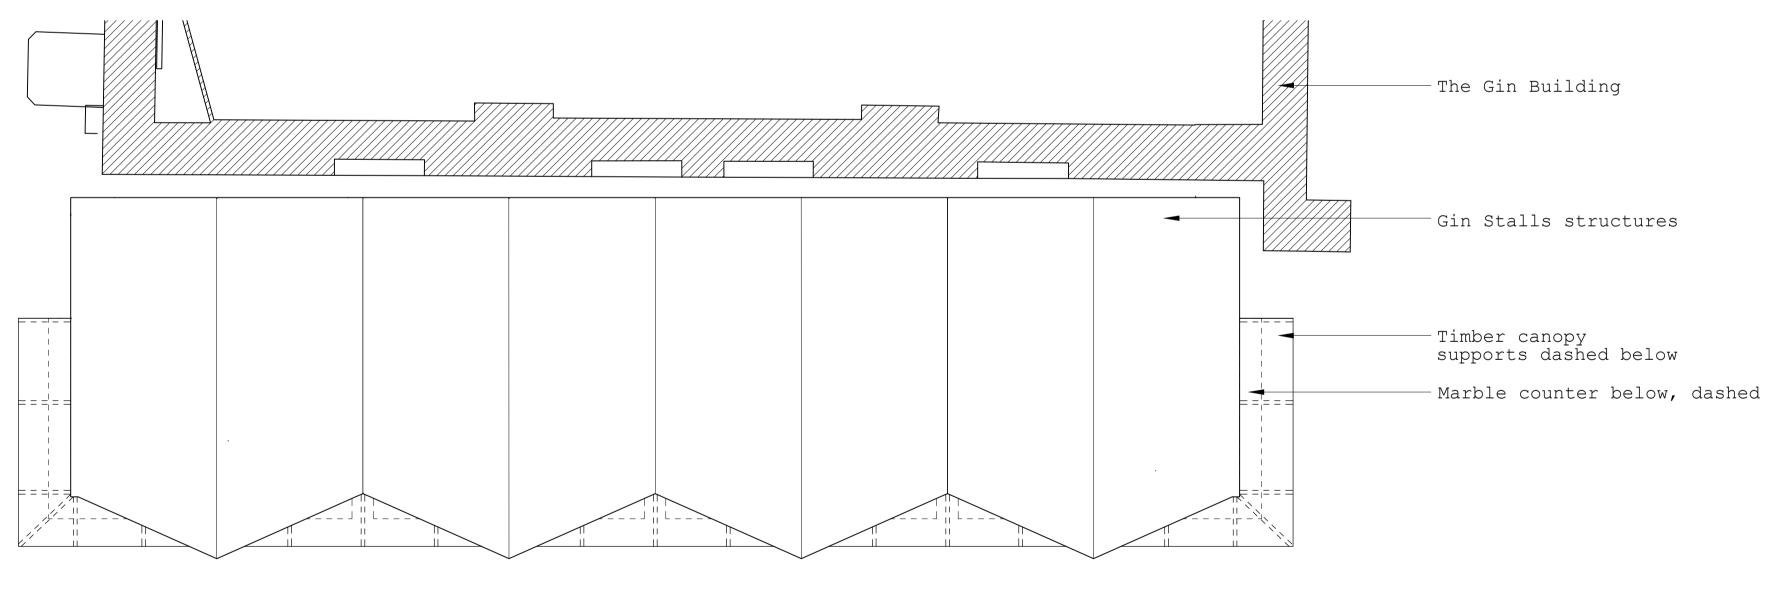

PROPOSED EAST ELEVATION scale 1:50 @ A1  $\bigcirc 1$ 

PROPOSED ROOF PLAN scale 1:50 @ A1 04

North

| CAMDEN MARKET                   |                                            |             |  |  |
|---------------------------------|--------------------------------------------|-------------|--|--|
| Level                           | Gin Stalls<br>Proposed Plan and Elevations |             |  |  |
| GF                              |                                            |             |  |  |
| Scale                           | Date                                       | Drawn By    |  |  |
| 1:15 A3                         | 04.10.2021                                 | E.S.        |  |  |
| Rev                             | Date                                       | Description |  |  |
|                                 |                                            |             |  |  |
| Drawing Number   Project Number |                                            |             |  |  |
| GINSTALLS_LABS_XX_00_           | DR_A_000_04                                | GINSTALLS   |  |  |