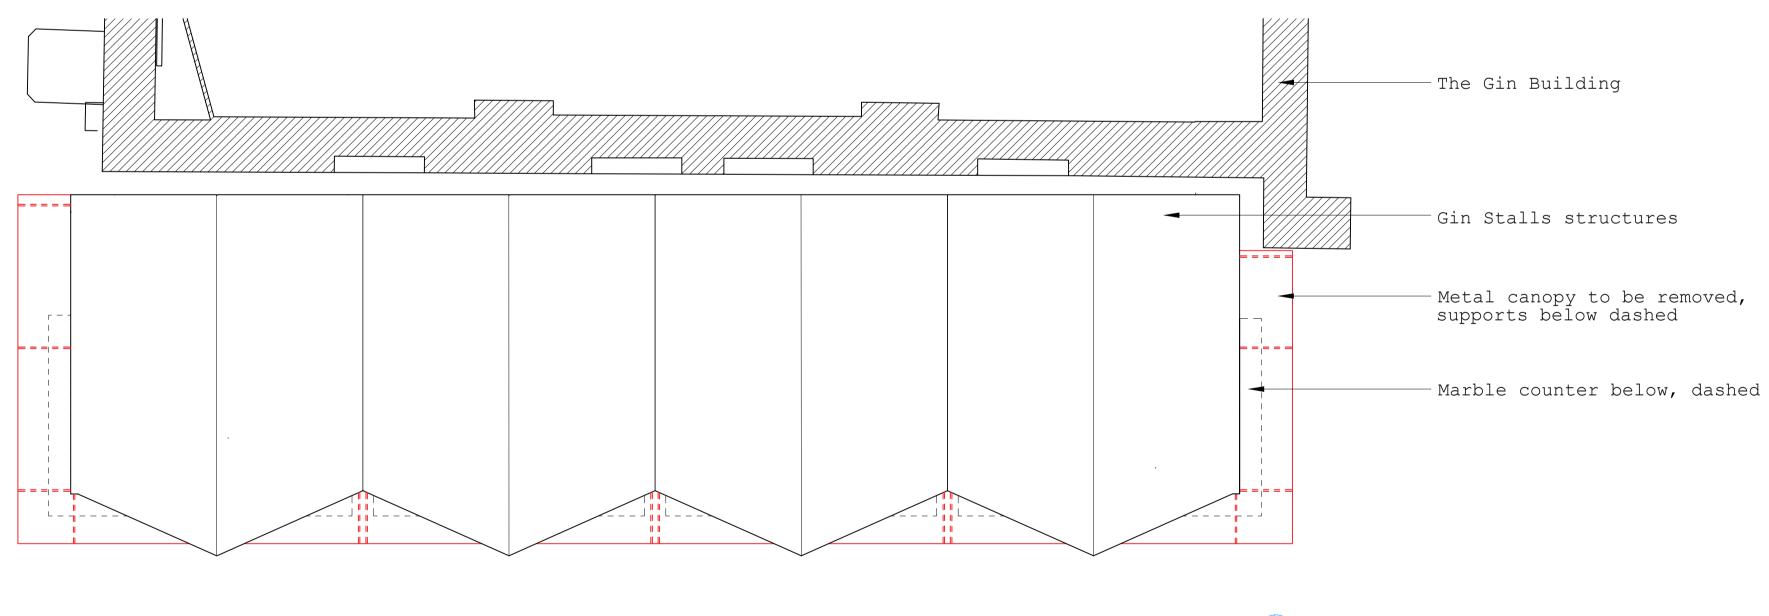

lacellimits DRAFT  $\bigcirc$  TENDER  $\bigcirc$  CONSTRUCTION

This drawing is copyright LabTech. Do not scale from this drawing. Drawings to be read in conjunction with all other architectural and design consultant information. All dimensions and levels to be checked on site by the contractor and such dimensions to be his responsibility. Report all drawing errors, omissions and discrepancies to the architect.

North

| CAMDEN MARKET                 |                                            |             |  |
|-------------------------------|--------------------------------------------|-------------|--|
| Level                         | Gin Stalls<br>Existing Plan and Elevations |             |  |
| GF                            |                                            |             |  |
| Scale                         | Date                                       | Drawn By    |  |
| 1:15 A3                       | 22.09.2021                                 | E.S.        |  |
| Rev                           | Date                                       | Description |  |
|                               |                                            |             |  |
| Drawing Number Project Number |                                            |             |  |
| GINSTALLS_LABS_XX_00_I        | DR_A_000_03                                | GINSTALLS   |  |