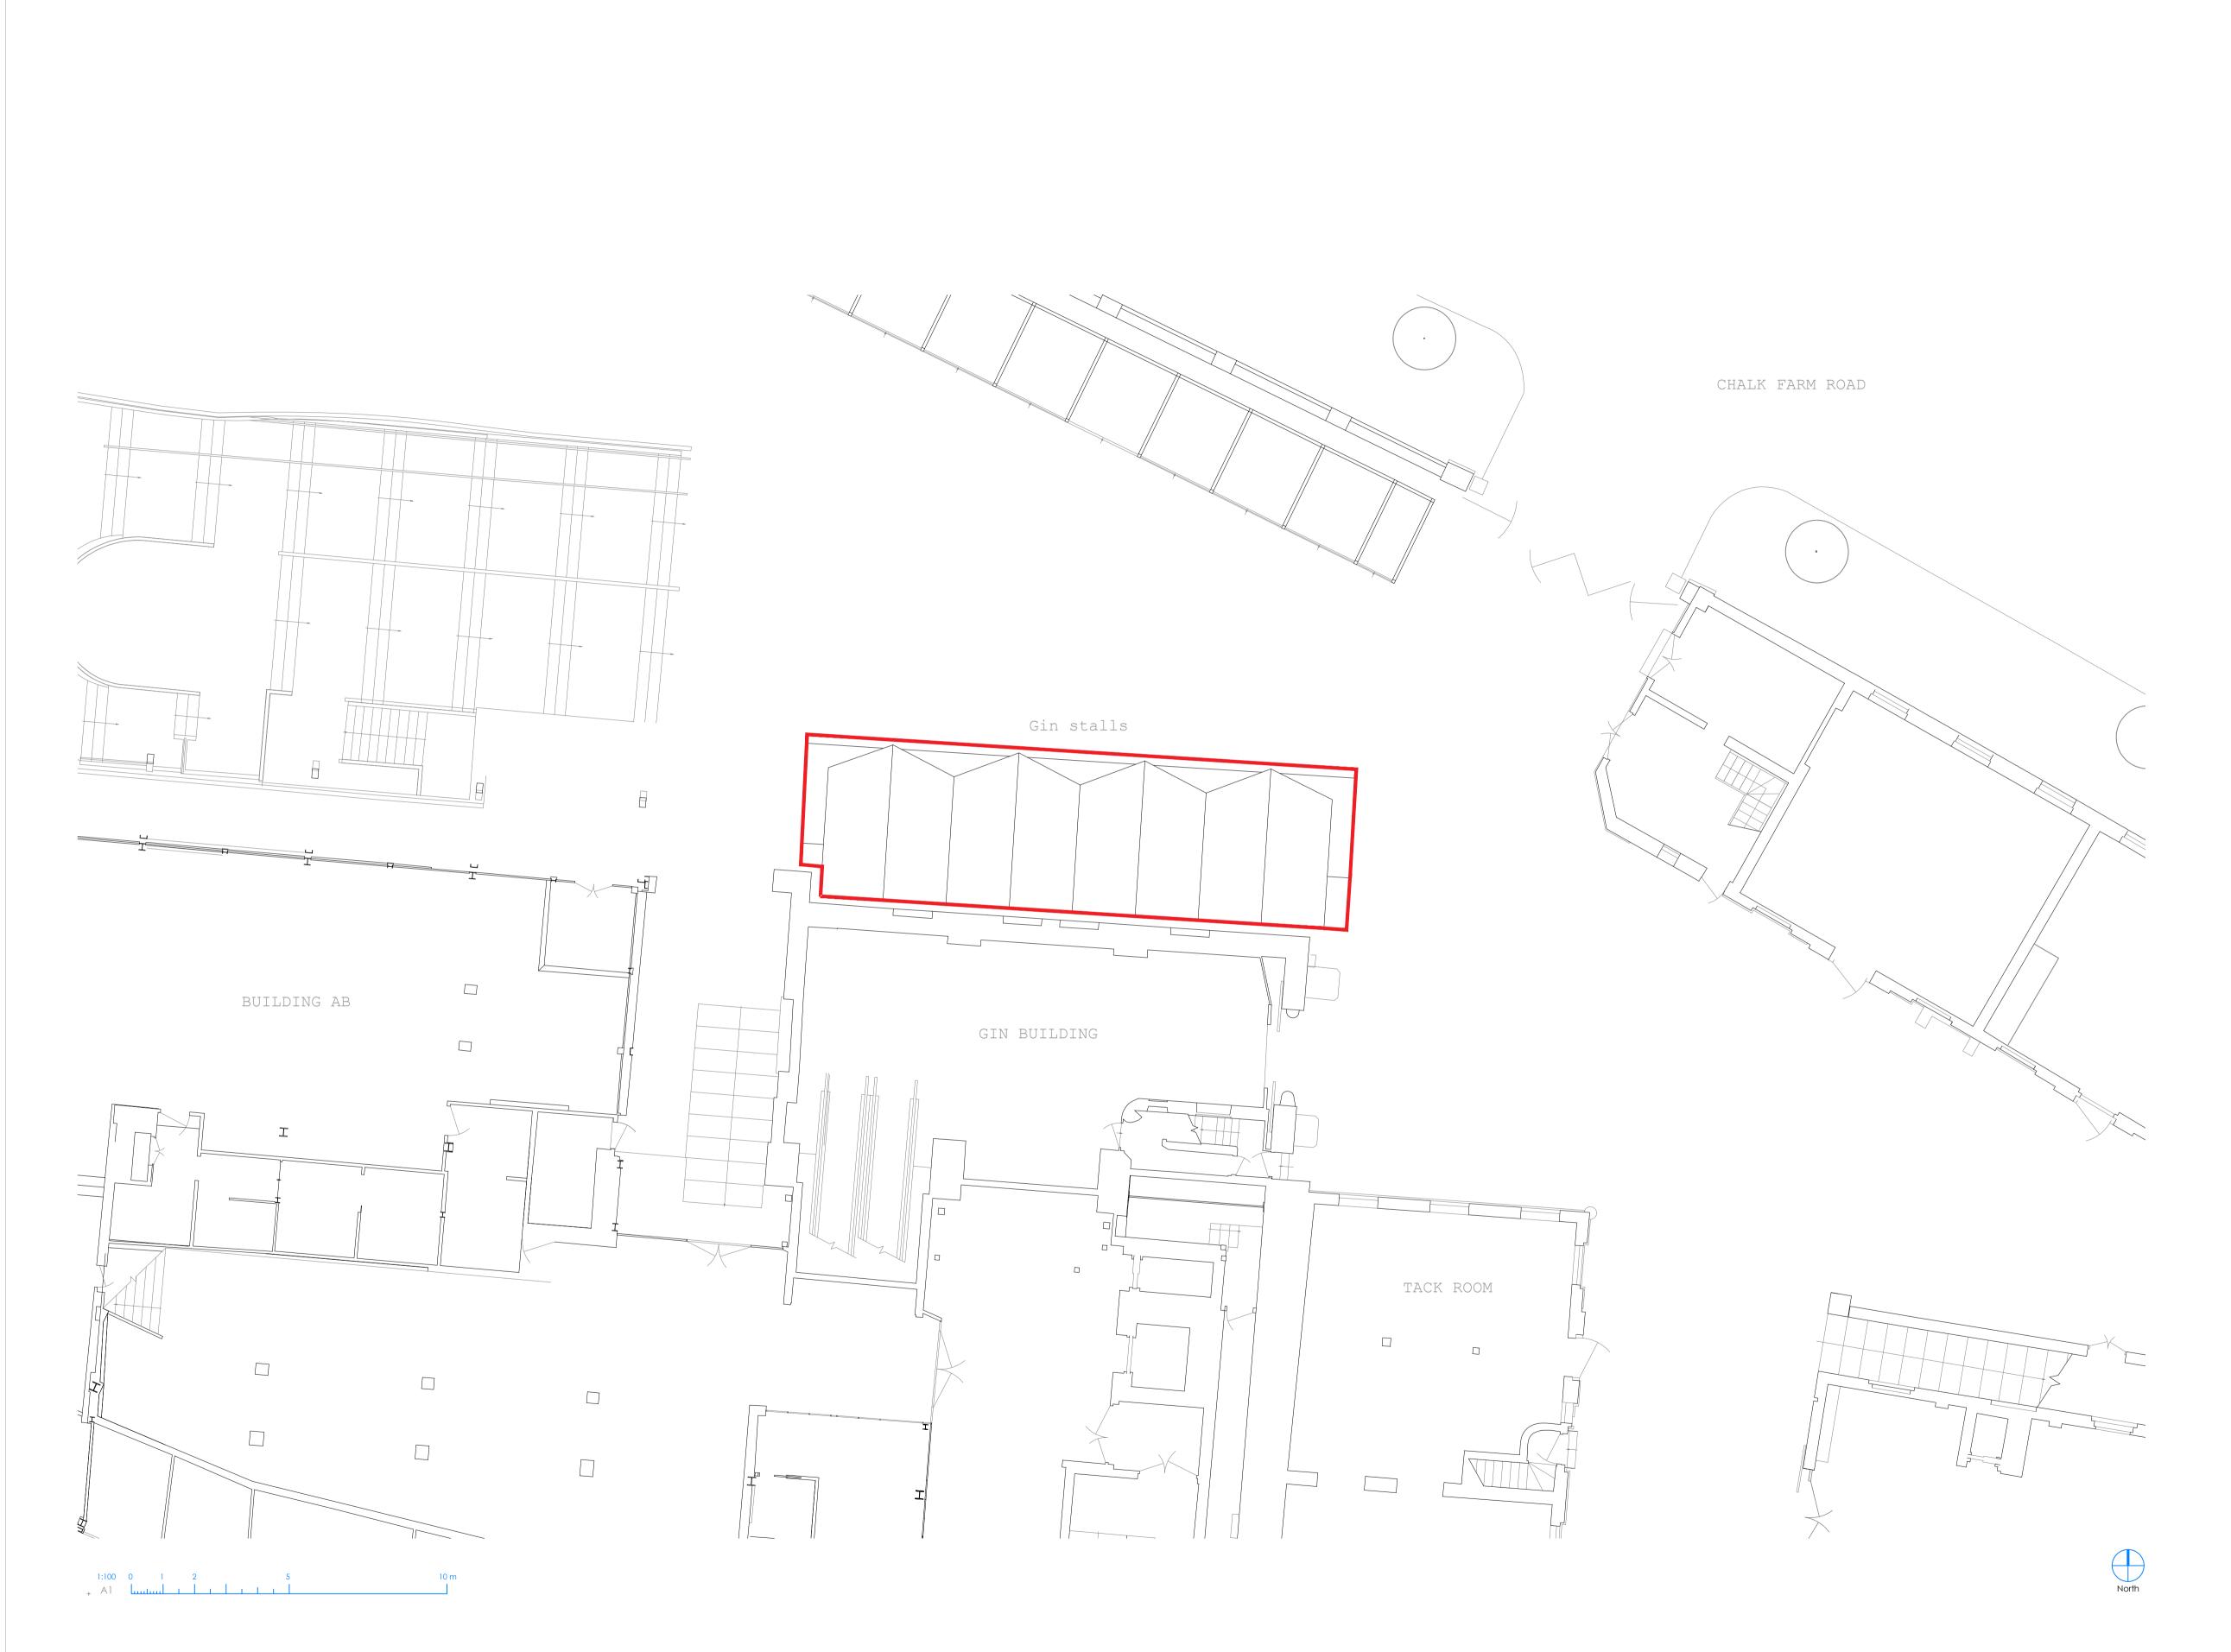

| CAMDEN MARKET                              |                          |             |  |
|--------------------------------------------|--------------------------|-------------|--|
| Level                                      | Gin Stalls<br>Block Plan |             |  |
| -                                          |                          |             |  |
| Scale                                      | Date                     | Drawn By    |  |
| 1:100 A1                                   | 22.09.2021               | E.S.        |  |
| Rev                                        | Date                     | Description |  |
|                                            |                          |             |  |
| Drawing Number Project Number              |                          |             |  |
| GINSTALLS_LABS_XX_00_DR_A_000_02 GINSTALLS |                          |             |  |

lacellimits DRAFT  $\bigcirc$  TENDER  $\bigcirc$  CONSTRUCTION

This drawing is copyright LabTech. Do not scale from this drawing. Drawings to be read in conjunction with all other architectural and design consultant information. All dimensions and levels to be checked on site by the contractor and such dimensions to be his responsibility. Report all drawing errors, omissions and discrepancies to the architect.