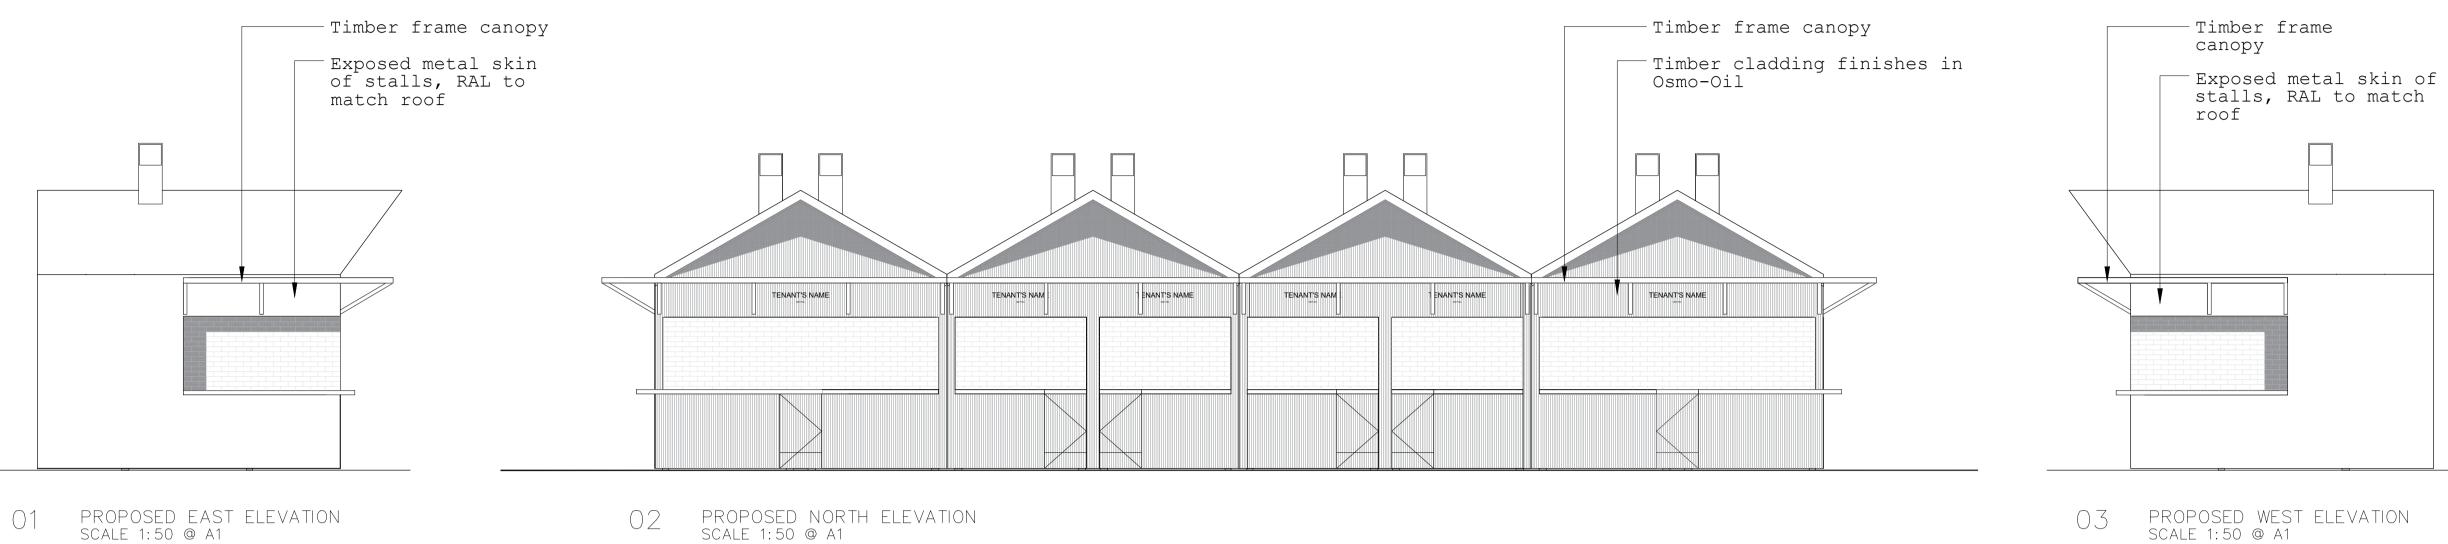

 $\bullet$  DRAFT  $\bigcirc$  TENDER  $\bigcirc$  CONSTRUCTION

This drawing is copyright LabTech. Do not scale from this drawing. Drawings to be read in conjunction with all other architectural and design consultant information. All dimensions and levels to be checked on site by the contractor and such dimensions to be his responsibility. Report all drawing errors, omissions and discrepancies to the architect. to the architect.

PROPOSED EAST ELEVATION scale 1:50 @ A1  $\bigcirc 1$ 

PROPOSED ROOF PLAN scale 1:50 @ A1 04

North

| CAMDEN MARKET                   |                                            |             |  |  |
|---------------------------------|--------------------------------------------|-------------|--|--|
| Level                           | Gin Stalls<br>Proposed Plan and Elevations |             |  |  |
| GF                              |                                            |             |  |  |
| Scale                           | Date                                       | Drawn By    |  |  |
| 1:15 A3                         | 04.10.2021                                 | E.S.        |  |  |
| Rev                             | Date                                       | Description |  |  |
|                                 |                                            |             |  |  |
| Drawing Number   Project Number |                                            |             |  |  |
| GINSTALLS_LABS_XX_00_           | DR_A_000_04                                | GINSTALLS   |  |  |