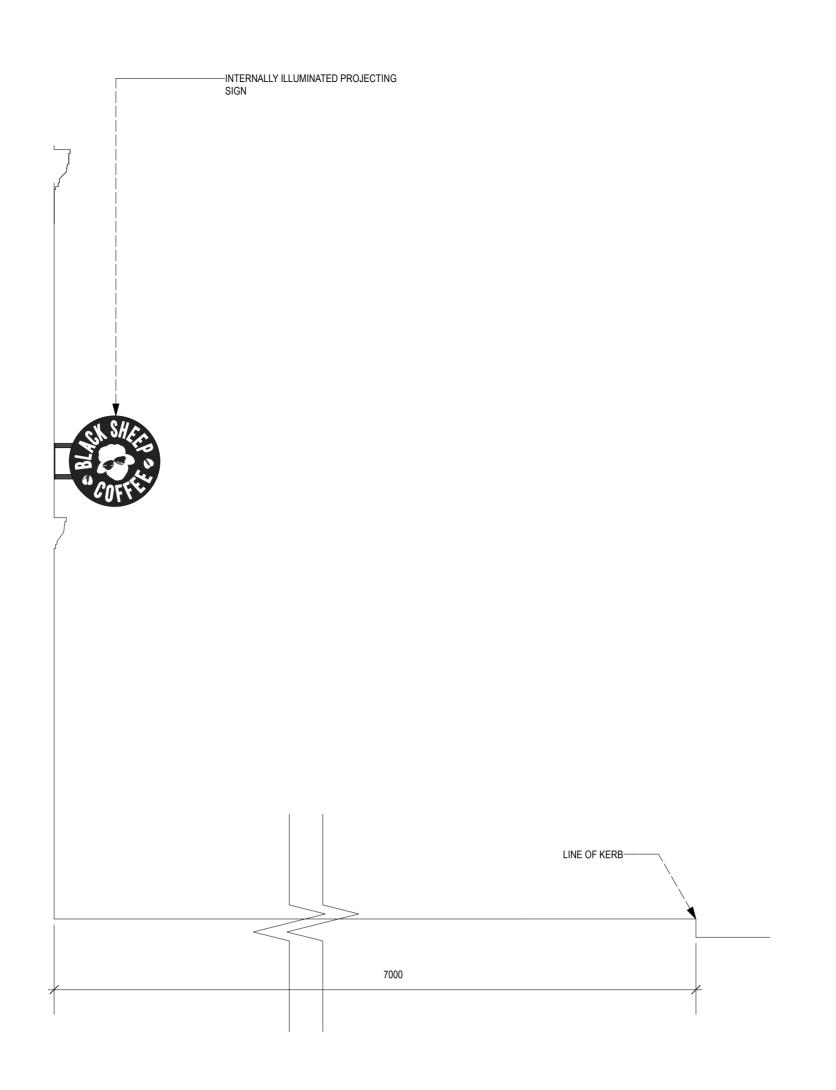

BLACK SHEEP COFFEE

BLACK SHEEP COFFEE

STANDARD TO STANDARD

SHARWARD THE AMERICAN

SHARWARD THE AMERICAN

SHARWARD TO STANDARD

SH

PROPOSED SECTION INDICATING PROJECTING SIGN SCALE 1:25 @ A1