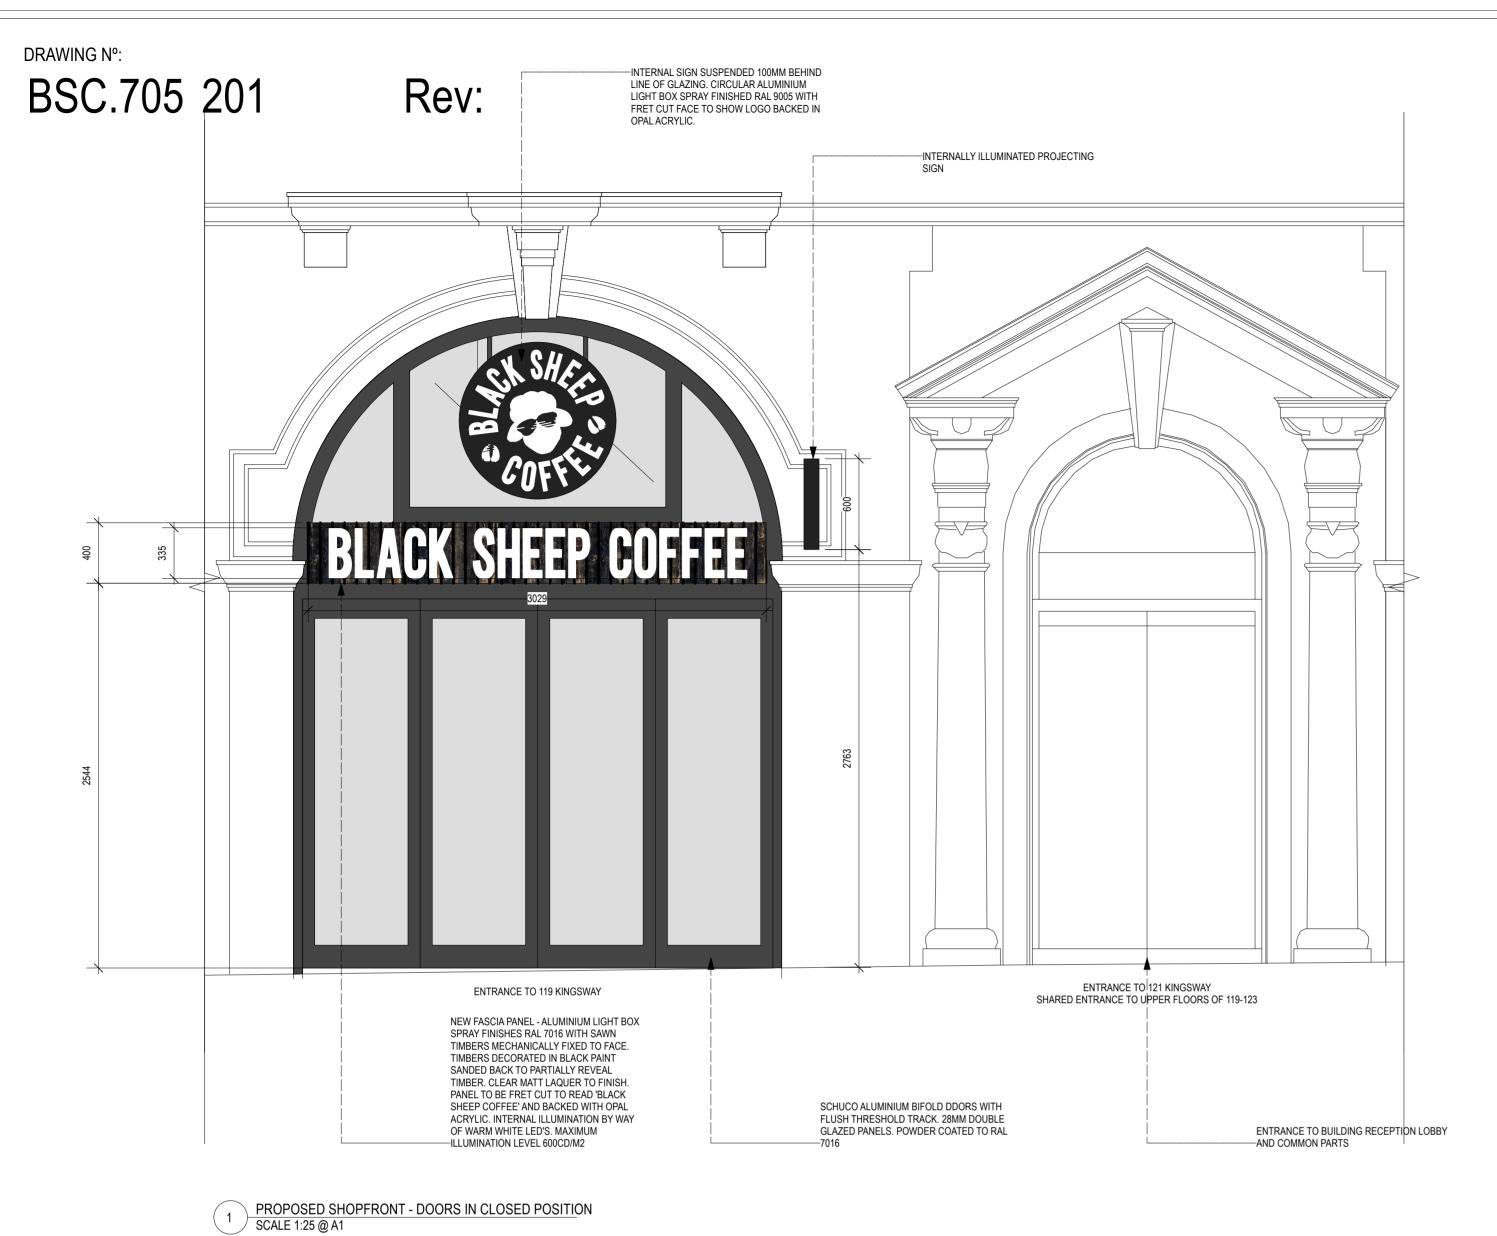

BLACK SHEEP COFFEE

BLACK SHEEP COFFEE

STANDARD TO STANDARD

SHARWARD THE AMERICAN

SHARWARD THE AMERICAN

SHARWARD TO STANDARD

SH

PROPOSED SECTION INDICATING PROJECTING SIGN SCALE 1:25 @ A1