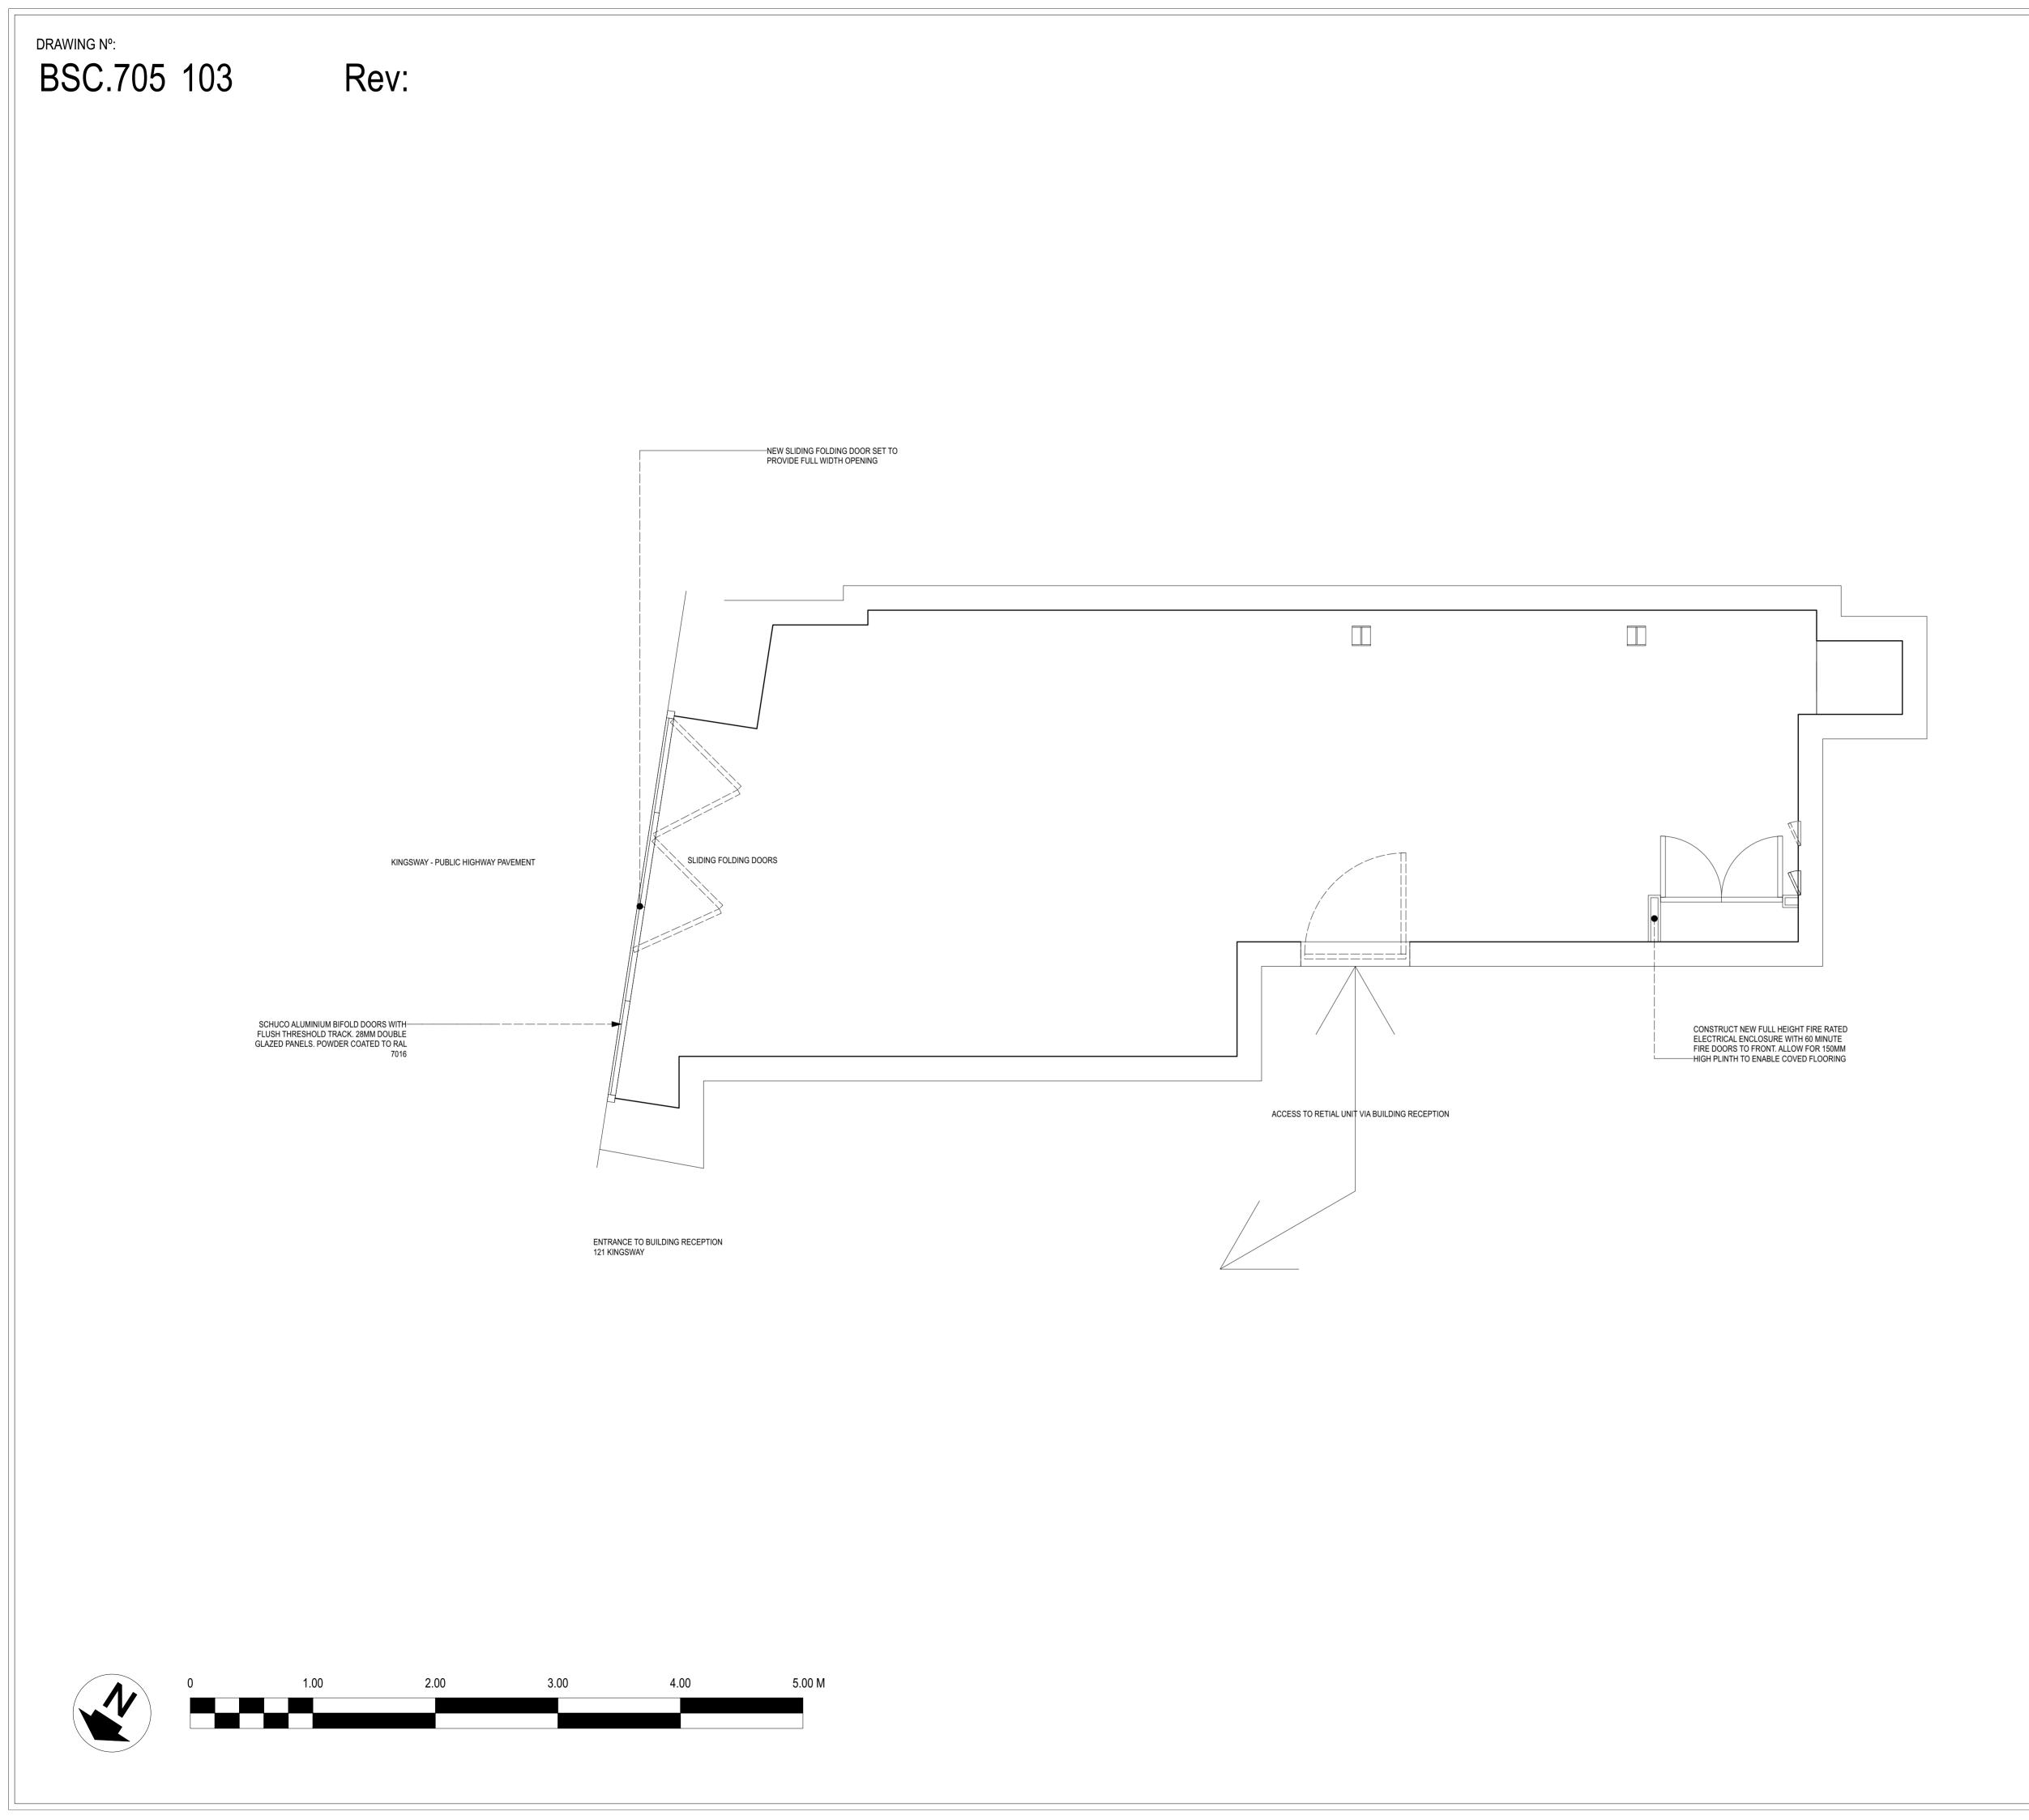

\_\_\_\_\_ DRAWING TITLE Build Plan

PROJECT ID.

BSC.705

SCALE

1:25

PROJECT 119 KINGSWAY LONDON WC2B 6PP



CONILON LTD

CLIENT

ISSUE REASON

DATE

DRAWN BY

JMO

DATE AUG '21

TO USE SUCH DESIGN FOR THAT PARTICULAR PROPERTY ONLY. REV DESCRIPTION DATE BY

GRANTS TO THE CLIENT A PERSONAL NON-EXCLUSIVE NON-ASSIGNABLE LICENCE

COMMENCEMENT OF WORK. THIS DRAWING AND ALL INFORMATION CONTAINED WITHIN IS THE SOLE PROPERTY OF FRUITFUL AND MAY NOT BE REPRODUCED IN WHOLE OR PART WITHOUT WRITTEN PERMISSION. WHERE FRUITFUL HAS PRODUCED DESIGNS FOR THE CLIENT RELATED TO THE INTERIOR OR EXTERIOR OF A PARTICULAR PROPERTY, AND THE CLIENT HAVING PAID THE DESIGN FEES THEREFORE IN FULL, THEN FRUITFUL

DO NOT SCALE FROM THIS DRAWING. THE AUTHOR OF THIS DRAWING TAKES NO RESPONSIBILITY FOR ANY DIMENSIO