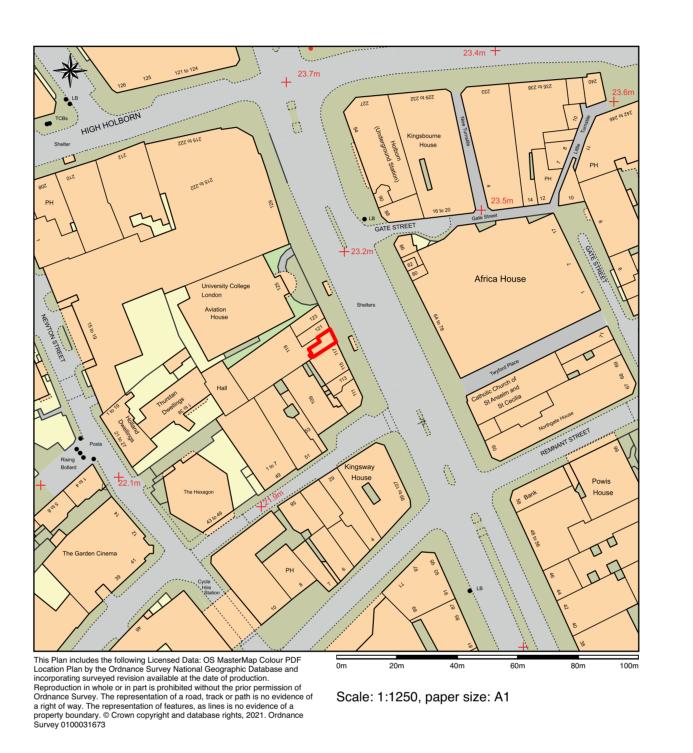

REV DESCRIPTION DATE BY

ISSUE REASON DATE

CONILON LTD

DRAWN BY

PROJECT
119 KINGSWAY
LONDON
WC2B 6PP

DRAWING TITLE
Site Location Plan

PROJECT ID.

One Location Fian

| BSC.705        | JMO      |
|----------------|----------|
| SCALE          | DATE     |
| 1:500 & 1:1250 | AUG '21  |
| DRAWING NO.    | REVISION |
| 001            |          |