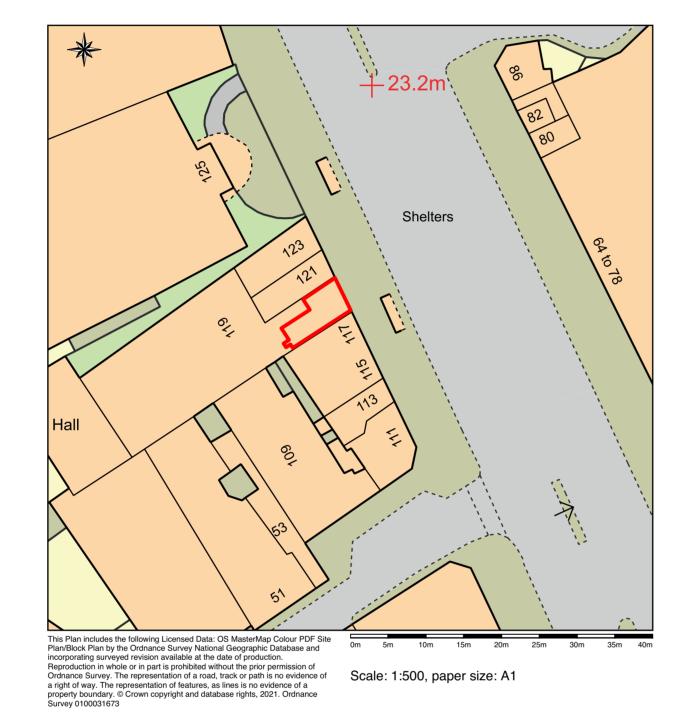

REV DESCRIPTION DATE BY

ISSUE REASON DATE

CONILON LTD

DRAWN BY

PROJECT
119 KINGSWAY
LONDON
WC2B 6PP

DRAWING TITLE
Site Location Plan

PROJECT ID.

One Location Fian

| BSC.705        | JMO      |
|----------------|----------|
| SCALE          | DATE     |
| 1:500 & 1:1250 | AUG '21  |
| DRAWING NO.    | REVISION |
| 001            |          |