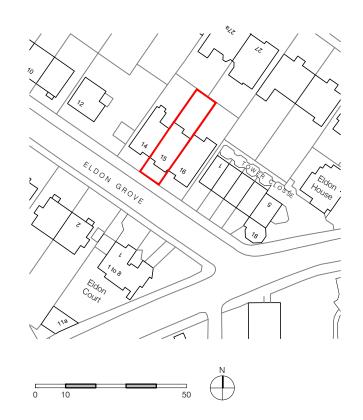

## SITE PLANS

SITE LOCATION PLAN SCALE 1:1250 @ A3

SITE BLOCK PLAN SCALE 1:500 @ A3

5 ELDON GROVE REAR ELEVATION

|                                                | NW35PT                        | first issue date | MARCH21      |
|------------------------------------------------|-------------------------------|------------------|--------------|
|                                                | 15 ELDONGROVE, LONDON, NW35PT | n scale          | asshown      |
|                                                | Ĭ,                            | revision         | <            |
| REV. DATE DESCRIPTION A 13.0921 Scheme-Amended | OON GRC                       | drawing number   | SNAS_86_P001 |
| DATE<br>13.09.21                               |                               | wing n           | S¥<br>       |
| Æ<br>A                                         | 15                            | dra              | ঠ            |