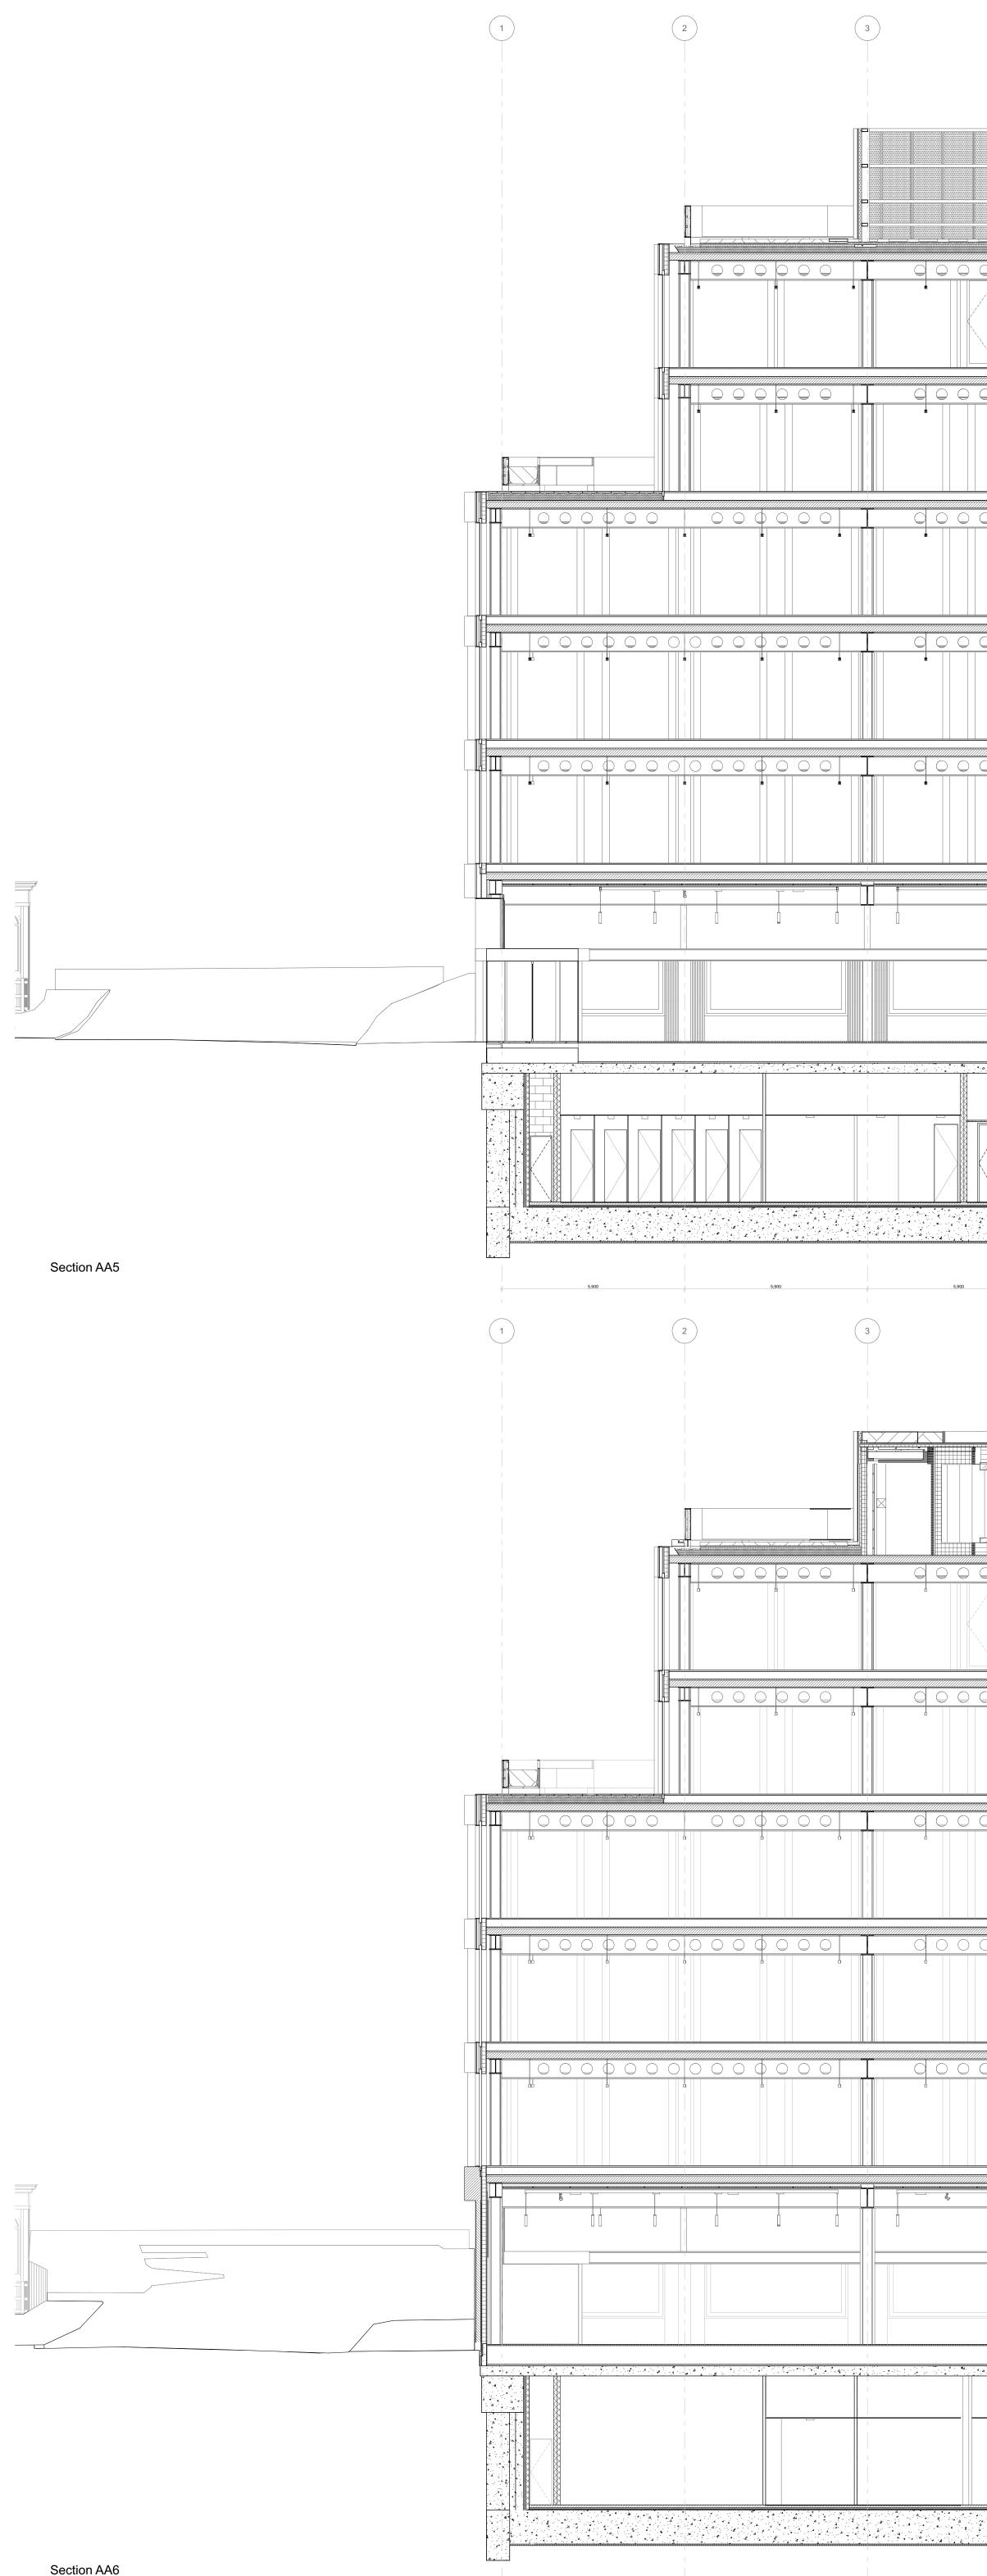

<u>5,900 f 5,900 f 5,900</u>

| 4 |       | 5 |       | 6        |      | 7  |       | 8 |       |  |
|---|-------|---|-------|----------|------|----|-------|---|-------|--|
|   |       |   |       |          |      |    |       |   |       |  |
|   |       |   |       |          |      |    |       |   |       |  |
|   |       |   |       | L-> E-J  |      |    |       |   |       |  |
|   |       |   |       |          |      |    |       |   |       |  |
|   |       |   |       | L. 4 6.1 |      |    | ō     |   |       |  |
|   |       |   |       |          |      |    |       |   |       |  |
|   |       |   |       |          |      |    |       |   |       |  |
|   |       |   |       |          |      |    |       |   |       |  |
|   |       |   |       |          |      |    |