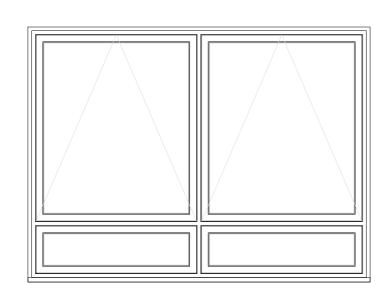

## PROPOSED REAR ELEVATION

5 PROP. WIN TYPE 3 <sup>/</sup>1:20 @ A2

PROP DR TYPE D2 /1:20 @ A2

## PROPOSED SIDE ELEVATION

6 PROP. WIN TYPE 3 1:20 @ A2

8 PROP. WIN TYPE 4 1:20 @ A2

9 PROP. WIN TYPE 3 1:20 @ A2

10 PROP. WIN TYPE 4 1:20 @ A2

|     |                                               | VG | LN | 26.09.2 |
|-----|-----------------------------------------------|----|----|---------|
|     | Following receipt of approval from the client |    |    |         |
| -   | FIRST ISSUE; Issued to client for approval    | VG | LN | 03.08.2 |
| REV | NOTE                                          | DR | СН | DATE    |