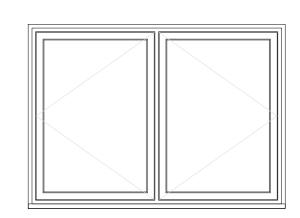

## PROPOSED SIDE ELEVATION

6 PROP. WIN TYPE 3 1:20 @ A2

8 PROP. WIN TYPE 4 1:20 @ A2

9 PROP. WIN TYPE 3 1:20 @ A2

10 PROP. WIN TYPE 4 1:20 @ A2

|     |                                               | VG | LN | 26.09.2 |
|-----|-----------------------------------------------|----|----|---------|
|     | Following receipt of approval from the client |    |    |         |
| -   | FIRST ISSUE; Issued to client for approval    | VG | LN | 03.08.2 |
| REV | NOTE                                          | DR | СН | DATE    |