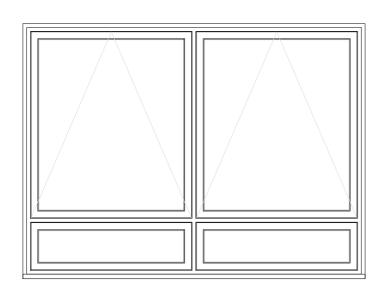

## PROPOSED FRONT ELEVATION

PROPOSED WINDOW TYPE 1 1:20 @ A2

3 PROPOSED WINDOW TYPE 1 1:20 @ A2

PROP WIN TYPE2 1:20 @ A2

4 PROP TYPE DR1 1:20 @ A2