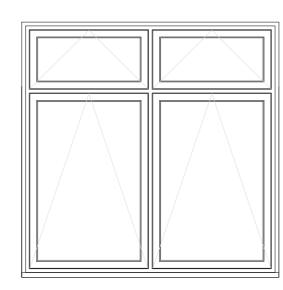

## PROPOSED FRONT ELEVATION

PROPOSED WINDOW TYPE 1 1:20 @ A2

3 PROPOSED WINDOW TYPE 1 1:20 @ A2

PROP WIN TYPE2 1:20 @ A2

4 PROP TYPE DR1 1:20 @ A2