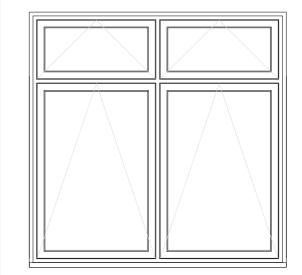

## PROPOSED FRONT ELEVATION

PROPOSED WINDOW TYPE 1 1:20 @ A2

3 PROPOSED WINDOW TYPE 1 1:20 @ A2

PROP WIN TYPE2 1:20 @ A2

4 PROP TYPE DR1 1:20 @ A2