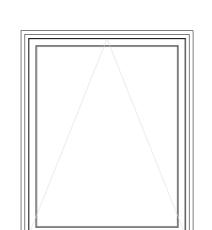

## PROPOSED SIDE ELEVATION

6 PROP. WIN TYPE 3 1:20 @ A2

8 PROP. WIN TYPE 4 1:20 @ A2

9 PROP. WIN TYPE 3 1:20 @ A2

10 PROP. WIN TYPE 4 1:20 @ A2

|     |                                               | VG | LN | 26.09.2 |
|-----|-----------------------------------------------|----|----|---------|
|     | Following receipt of approval from the client |    |    |         |
| -   | FIRST ISSUE; Issued to client for approval    | VG | LN | 03.08.2 |
| REV | NOTE                                          | DR | СН | DATE    |