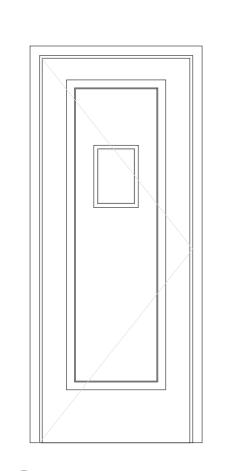

## PROPOSED FRONT ELEVATION

PROPOSED WINDOW TYPE 1 1:20 @ A2

3 PROPOSED WINDOW TYPE 1 1:20 @ A2

PROP WIN TYPE2 1:20 @ A2

4 PROP TYPE DR1 1:20 @ A2

## PROPOSED REAR ELEVATION

5 PROP. WIN TYPE 3 <sup>/</sup>1:20 @ A2

PROP DR TYPE D2 /1:20 @ A2