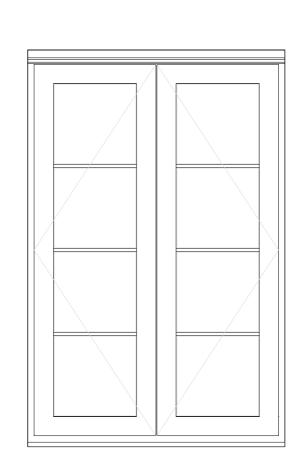

## PROPOSED REAR ELEVATION

5 PROP. WIN TYPE 3 <sup>/</sup>1:20 @ A2

PROP DR TYPE D2 /1:20 @ A2