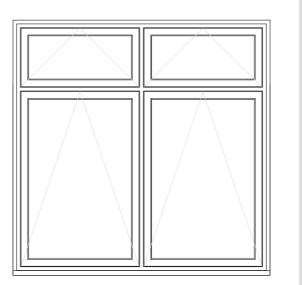

## PROPOSED SIDE ELEVATION

6 PROP. WIN TYPE 3 1:20 @ A2

8 PROP. WIN TYPE 4 1:20 @ A2

9 PROP. WIN TYPE 3 1:20 @ A2

10 PROP. WIN TYPE 4 1:20 @ A2

|     |                                               | VG | LN | 26.09.2 |
|-----|-----------------------------------------------|----|----|---------|
|     | Following receipt of approval from the client |    |    |         |
| -   | FIRST ISSUE; Issued to client for approval    | VG | LN | 03.08.2 |
| REV | NOTE                                          | DR | СН | DATE    |