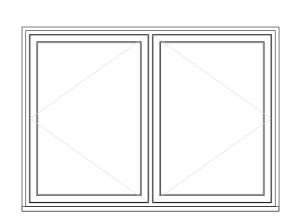

## PROPOSED SIDE ELEVATION

6 PROP. WIN TYPE 3 1:20 @ A2

8 PROP. WIN TYPE 4 1:20 @ A2

9 PROP. WIN TYPE 3 1:20 @ A2

10 PROP. WIN TYPE 4 1:20 @ A2

|     |                                               | VG | LN | 26.09.2 |
|-----|-----------------------------------------------|----|----|---------|
|     | Following receipt of approval from the client |    |    |         |
| -   | FIRST ISSUE; Issued to client for approval    | VG | LN | 03.08.2 |
| REV | NOTE                                          | DR | СН | DATE    |