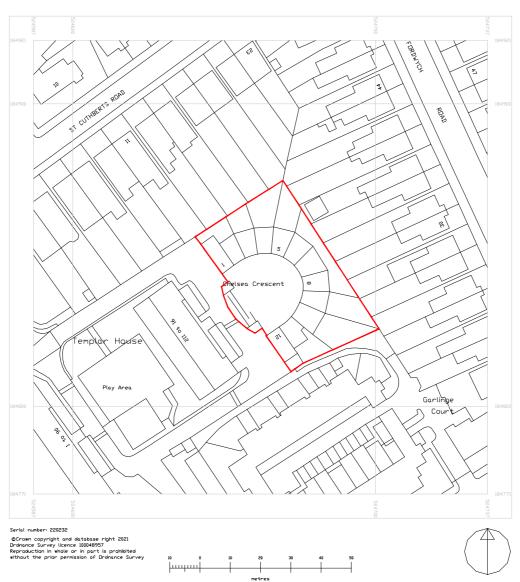

## SITE LOCATION PLAN

Project Title:
TEMPLAR HOUSE ESTATE, CHELSEA CRESCENT, \$T CUTHBERTS RD, WEST HAMPSTEAD, NW23QP

| Drawing No. K2055-KLE-PP-A-000 | Revision: |
|--------------------------------|-----------|

| Scale @ A4              | Status:   |             |  |  |
|-------------------------|-----------|-------------|--|--|
| 1:1250                  | PLANNING  |             |  |  |
| Date:<br>SEPTEMBER 2021 | Drawn by: | Checked by: |  |  |