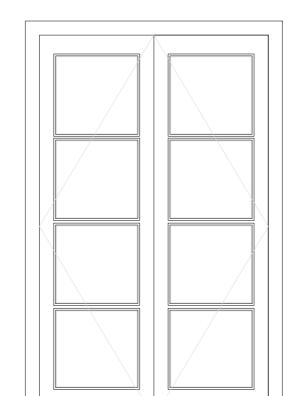

## **EXISTING FRONT ELEVATION**

EXIST WIN TYPE2 <sup>/</sup>1:20 @ A2

3 EXIST DR TYPE D1 <sup>/</sup>1:20 @ A2

2 EXISTING WIN. ELEV. TYPE 1 1:20 @ A2

4 EXISTING WIN. ELEV. TYPE 1 1:20 @ A2

EXIST DR TYPE D2 <sup>/</sup>1:20 @ A2