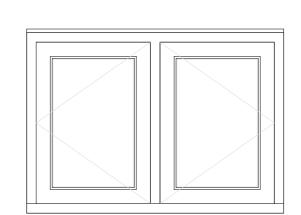

## **EXISTING FRONT ELEVATION**

EXIST WIN TYPE2 <sup>/</sup>1:20 @ A2

3 EXIST DR TYPE D1 <sup>/</sup>1:20 @ A2

2 EXISTING WIN. ELEV. TYPE 1 1:20 @ A2

4 EXISTING WIN. ELEV. TYPE 1 1:20 @ A2

EXIST DR TYPE D2 <sup>/</sup>1:20 @ A2