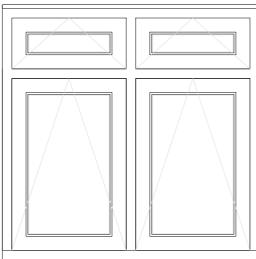

## **EXISTING FRONT ELEVATION**

EXIST WIN TYPE2 <sup>/</sup>1:20 @ A2

3 EXIST DR TYPE D1 <sup>/</sup>1:20 @ A2

2 EXISTING WIN. ELEV. TYPE 1 1:20 @ A2

4 EXISTING WIN. ELEV. TYPE 1 1:20 @ A2

EXIST DR TYPE D2 <sup>/</sup>1:20 @ A2