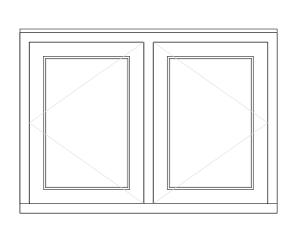

## **EXISTING FRONT ELEVATION**

EXIST WIN TYPE2 <sup>/</sup>1:20 @ A2

3 EXIST DR TYPE D1 <sup>/</sup>1:20 @ A2

2 EXISTING WIN. ELEV. TYPE 1 1:20 @ A2

4 EXISTING WIN. ELEV. TYPE 1 1:20 @ A2

EXIST DR TYPE D2 <sup>/</sup>1:20 @ A2