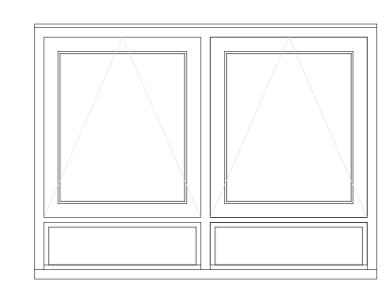

## **EXISTING REAR ELEVATION**

5 EXIST. WIN TYPE 3 <sup>/</sup>1:20 @ A2

8 EXIST. WIN TYPE 4 <sup>/</sup>1:20 @ A2

6 EXIST. WIN TYPE 3 1:20 @ A2

9 EXIST. WIN TYPE 4 1:20 @ A2

| Α   |                                               |    | LN | 26.09.21 |
|-----|-----------------------------------------------|----|----|----------|
|     | Following receipt of approval from the client |    |    |          |
| -   | FIRST ISSUE; Issued to client for approval    | VG | LN | 03.08.21 |
| REV | NOTE                                          | DR | СН | DATE     |