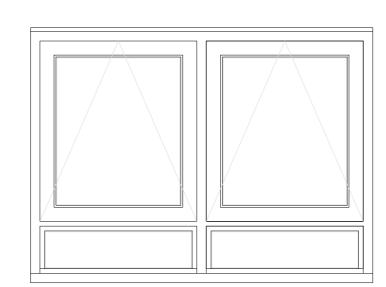

## **EXISTING REAR ELEVATION**

5 EXIST. WIN TYPE 3 <sup>/</sup>1:20 @ A2

8 EXIST. WIN TYPE 4 <sup>/</sup>1:20 @ A2

6 EXIST. WIN TYPE 3 1:20 @ A2

9 EXIST. WIN TYPE 4 1:20 @ A2

| Α   |                                               |    | LN | 26.09.21 |
|-----|-----------------------------------------------|----|----|----------|
|     | Following receipt of approval from the client |    |    |          |
| -   | FIRST ISSUE; Issued to client for approval    | VG | LN | 03.08.21 |
| REV | NOTE                                          | DR | СН | DATE     |