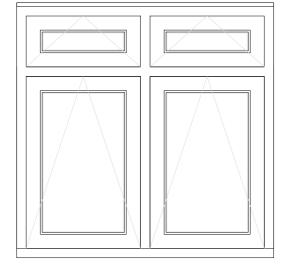

## **EXISTING REAR ELEVATION**

5 EXIST. WIN TYPE 3 <sup>/</sup>1:20 @ A2

8 EXIST. WIN TYPE 4 <sup>/</sup>1:20 @ A2

6 EXIST. WIN TYPE 3 1:20 @ A2

9 EXIST. WIN TYPE 4 1:20 @ A2

| Α   |                                               |    | LN | 26.09.21 |
|-----|-----------------------------------------------|----|----|----------|
|     | Following receipt of approval from the client |    |    |          |
| -   | FIRST ISSUE; Issued to client for approval    | VG | LN | 03.08.21 |
| REV | NOTE                                          | DR | СН | DATE     |