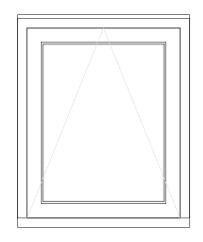

## **EXISTING FRONT ELEVATION**

EXIST WIN TYPE2 <sup>/</sup>1:20 @ A2

3 EXIST DR TYPE D1 <sup>/</sup>1:20 @ A2

2 EXISTING WIN. ELEV. TYPE 1 1:20 @ A2

4 EXISTING WIN. ELEV. TYPE 1 1:20 @ A2

EXIST DR TYPE D2 <sup>/</sup>1:20 @ A2